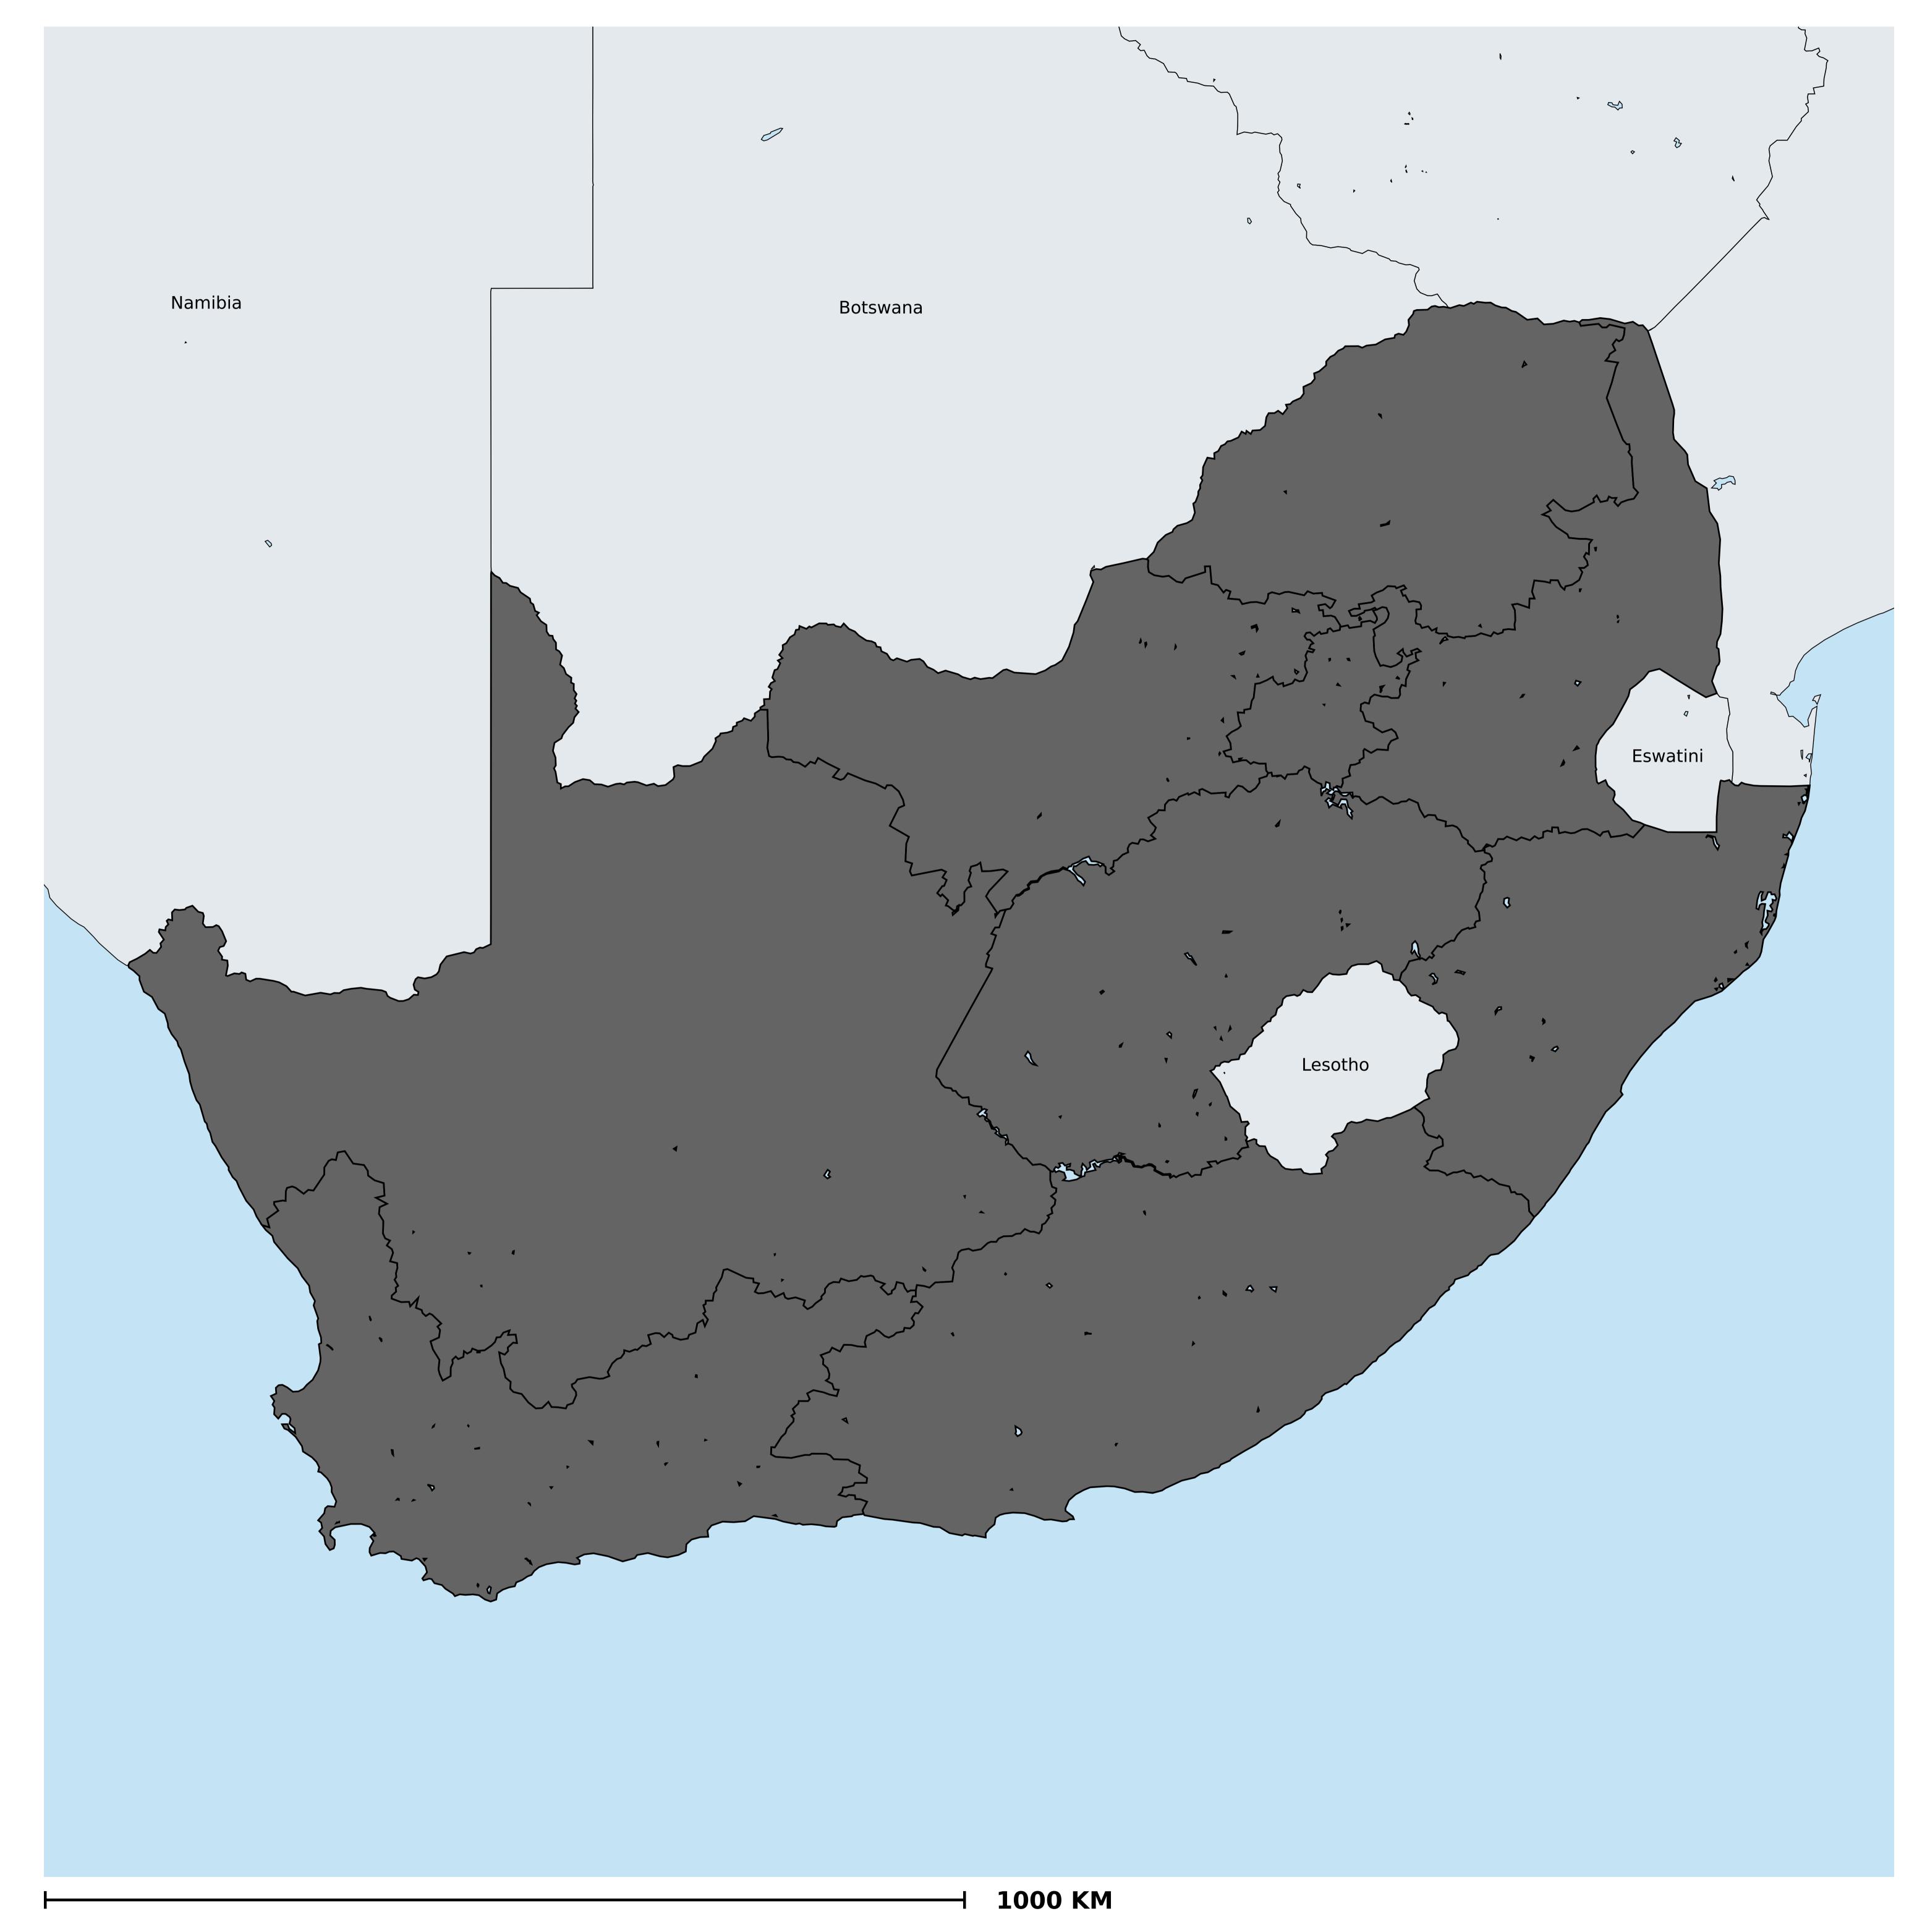

## South Africa (2014)

## Geographic coverage - SAC MDA/PC coverage of Soil-transmitted helminthiasis

Boundaries, names and designations used here do not imply expression of WHO opinion concerning the legal status of any country, territory or area, or of its authorities, or concerning delimitation of frontiers or boundaries. Dotted / dashed lines represent approximate border lines for which there may not yet be full agreement.

Soil-transmitted helminthiasis > MDA/PC coverage > Geographic coverage - SAC

Endemicity unknown
PC not required
PC delivered
PC not delivered - Moderate endemicity
PC not delivered - High endemicity
No data available