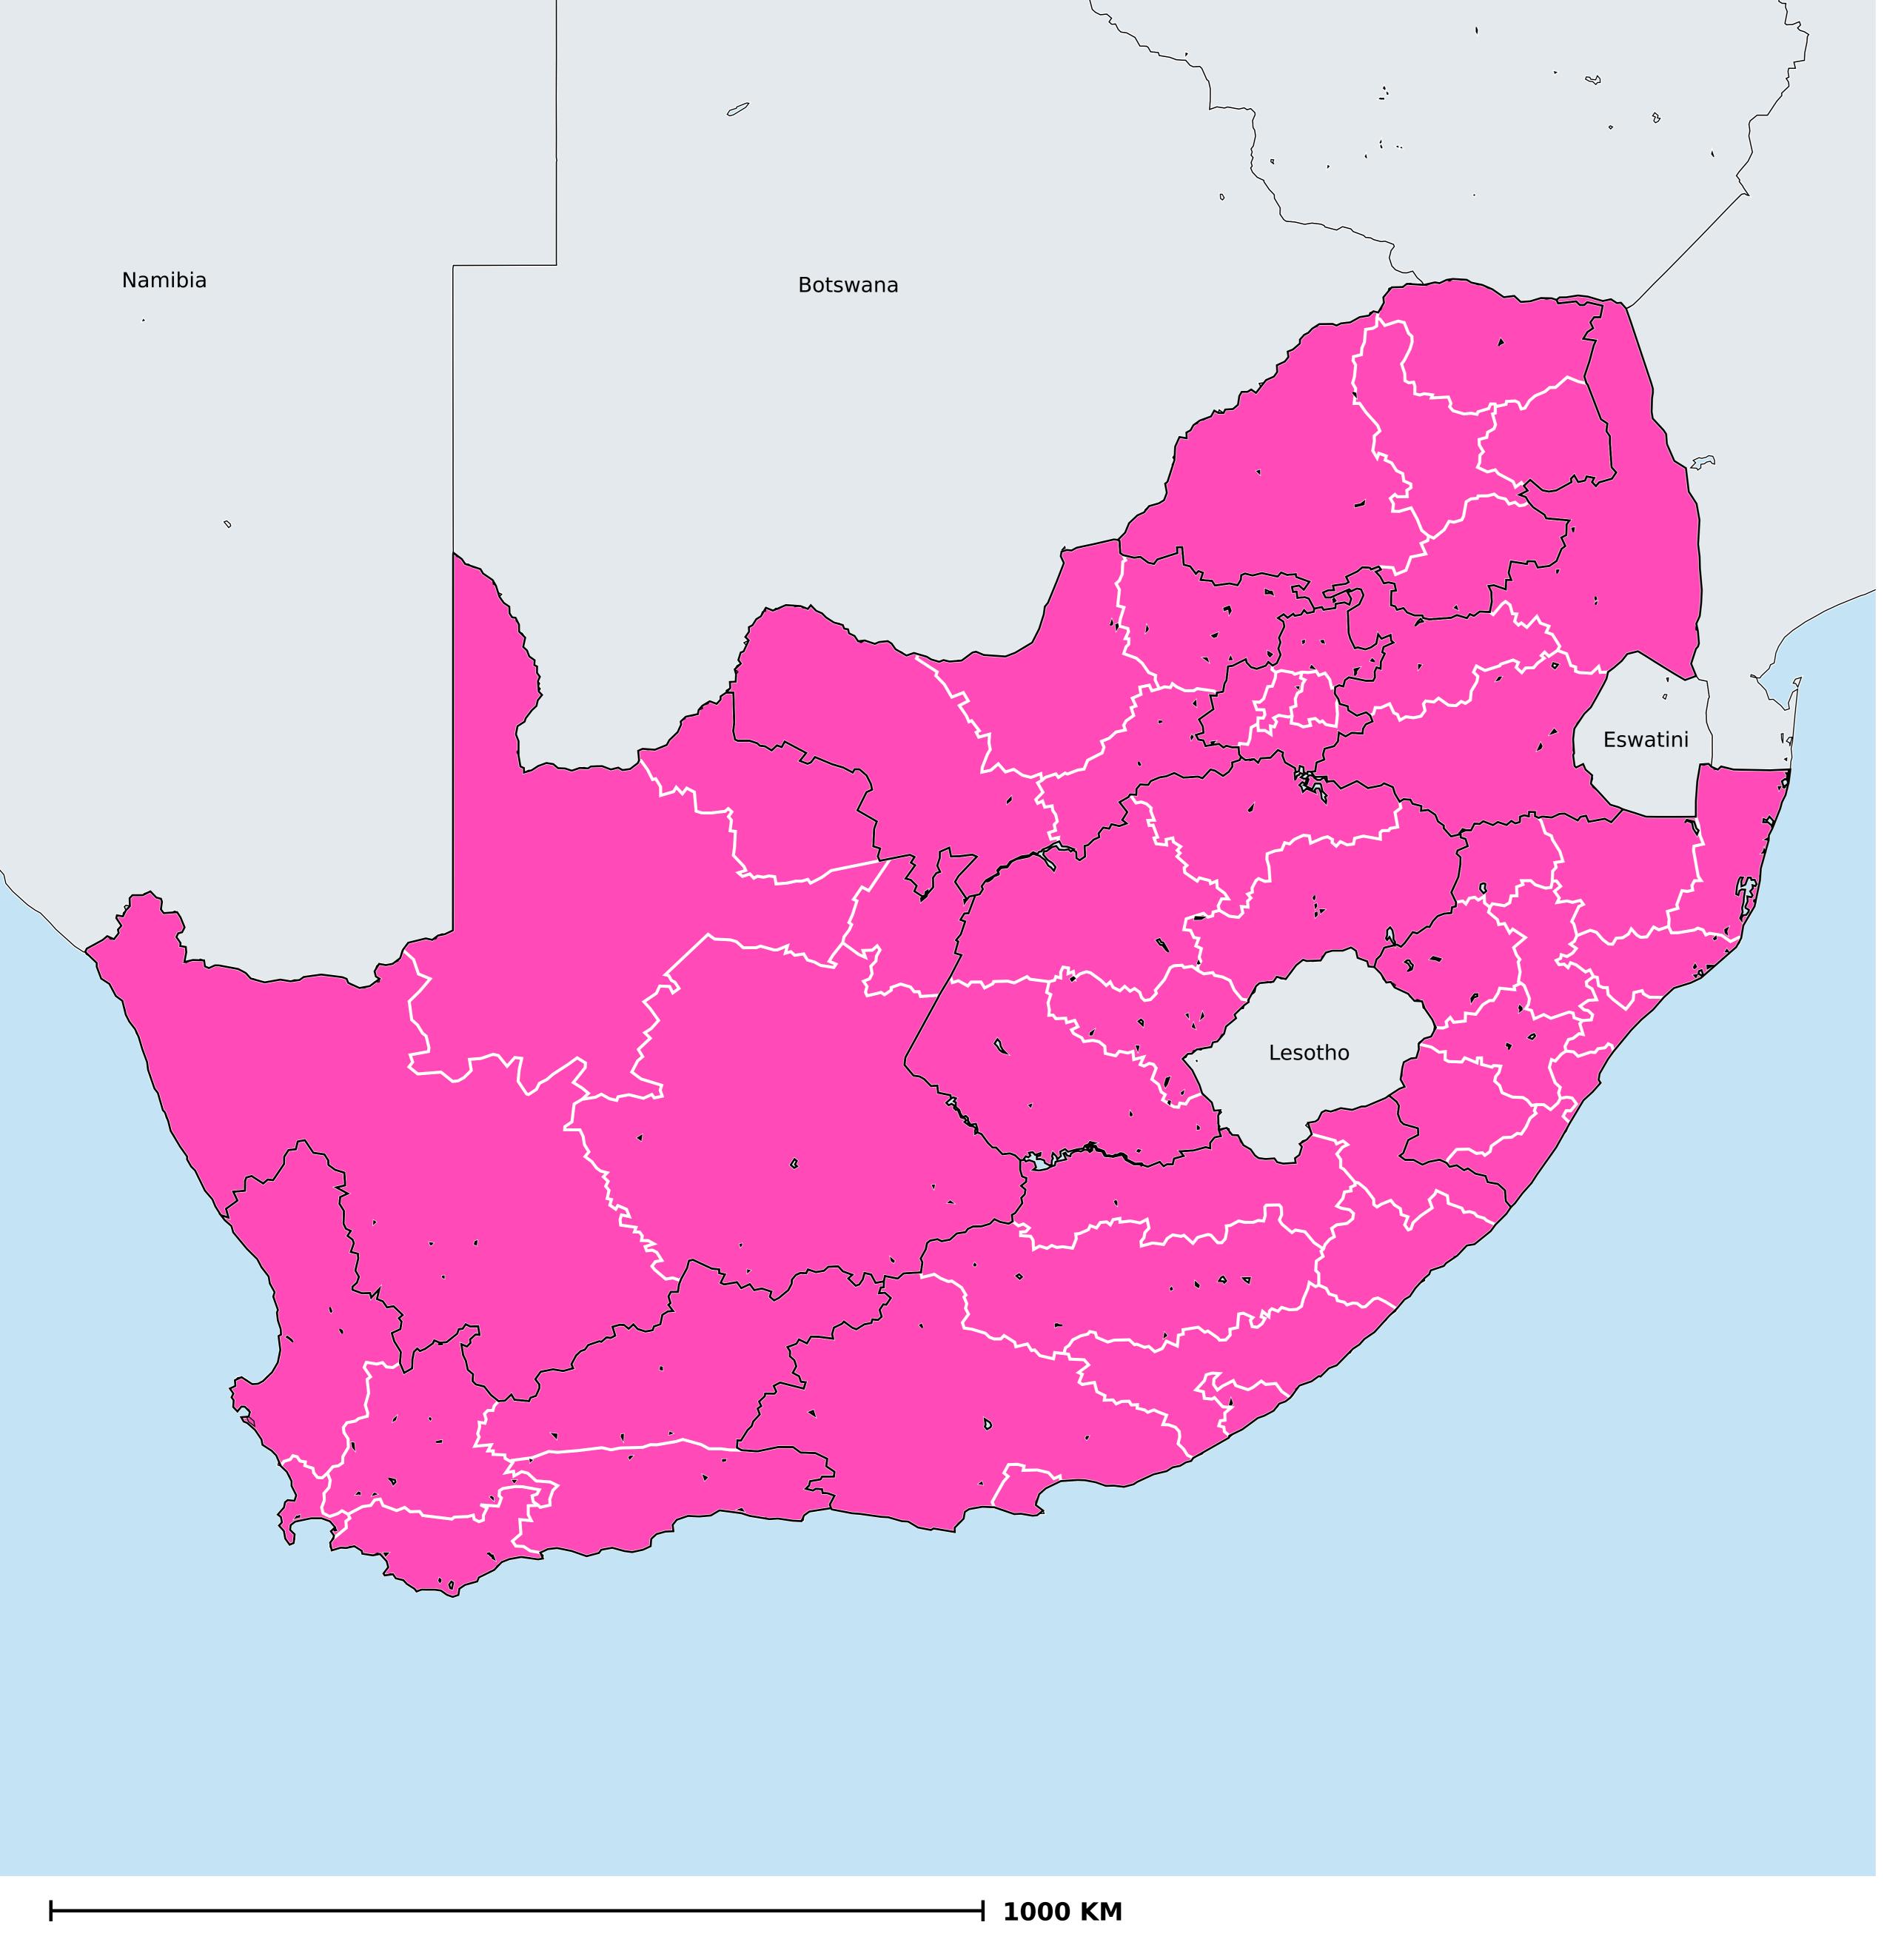

## South Africa (2017)

## Status of Soil-transmitted helminthiasis Elimination

Soil-transmitted helminthiasis > Endemicity

Boundaries, names and designations used here do not imply expression of WHO opinion concerning the legal status of any country, territory or area, or of its authorities, or concerning delimitation of frontiers or boundaries. Dotted / dashed lines represent approximate border lines for which there may not yet be full agreement.

## **Data Source:**

Data provided by health ministries to ESPEN through WHO reporting processes. All reasonable precautions have been taken to verify this information

Copyright 2023 WHO. All rights reserved. Generated 19 September 2023