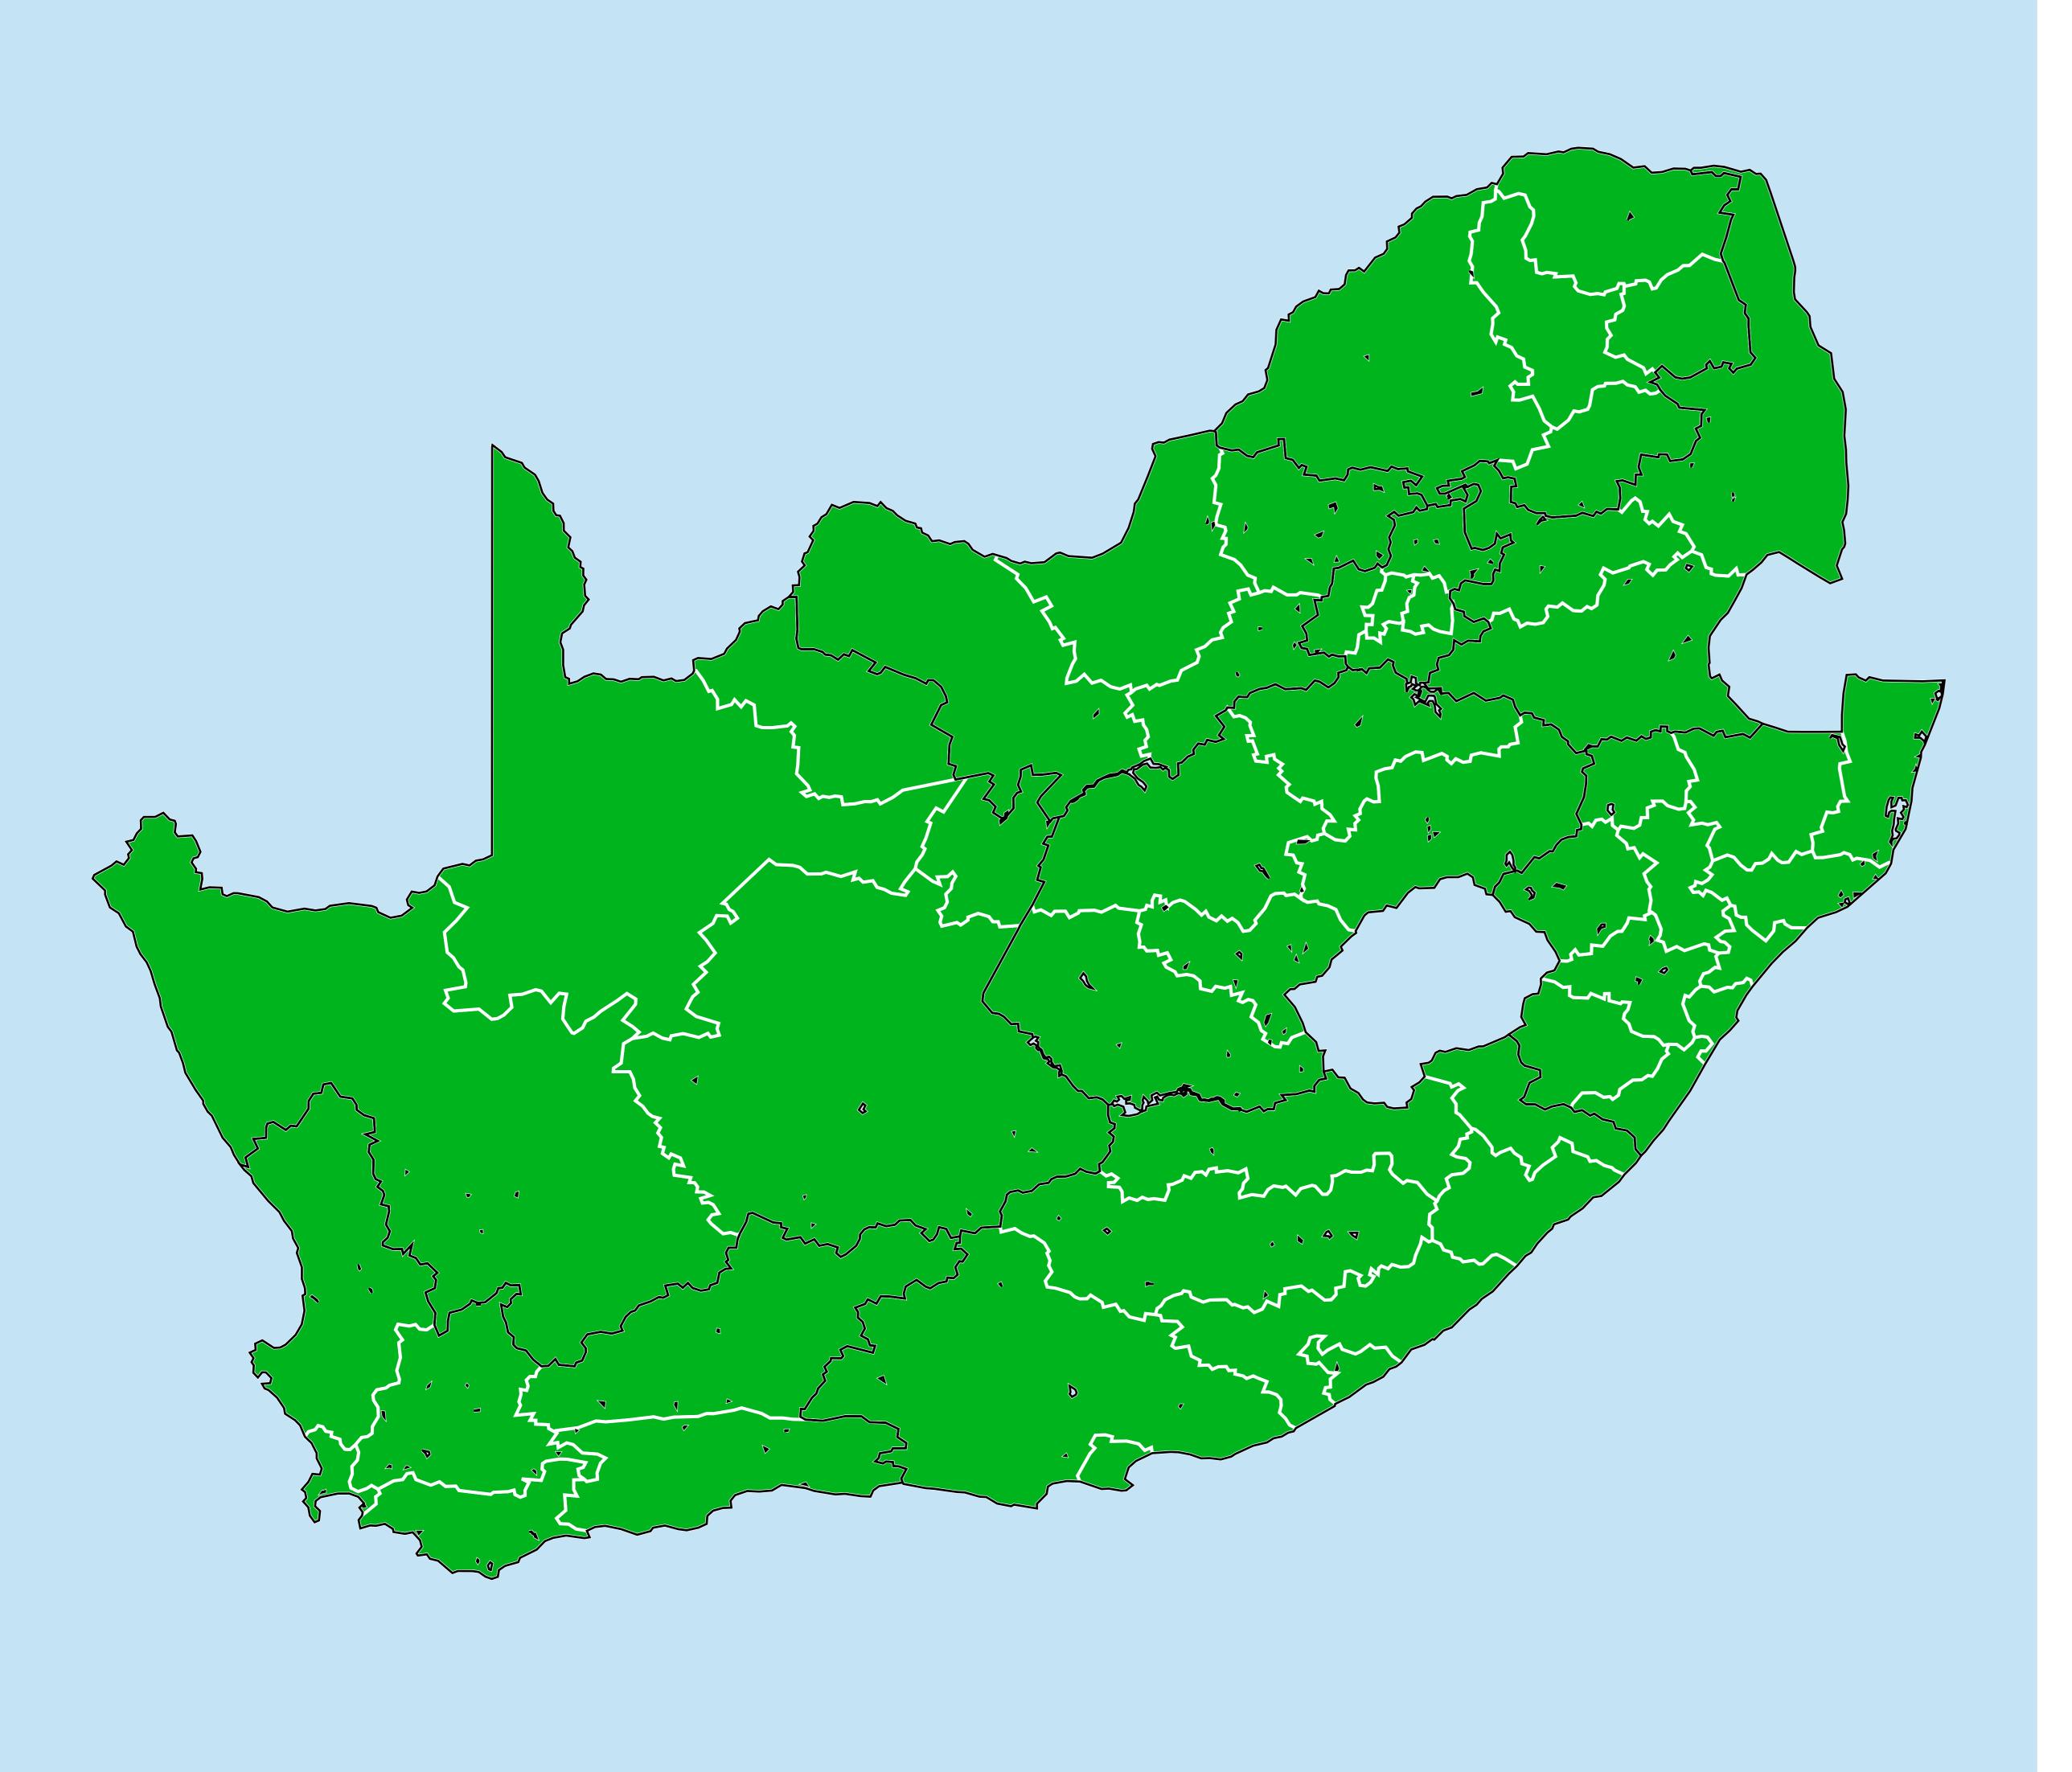

## South Africa (2013-2018)

Number of MDA rounds for Schistosomiasis (Geographic coverage - SAC)

Schistosomiasis > MDA/PC rounds > Geographic coverage - SAC

Boundaries, names and designations used here do not imply expression of WHO opinion concerning the legal status of any country, territory or area, or of its authorities, or concerning delimitation of frontiers or boundaries. Dotted / dashed lines represent approximate border lines for which there may not yet be full agreement.

## **Data Source:**

Data provided by health ministries to ESPEN through WHO reporting processes. All reasonable precautions have been taken to verify this information

Copyright 2023 WHO. All rights reserved. Generated 19 September 2023