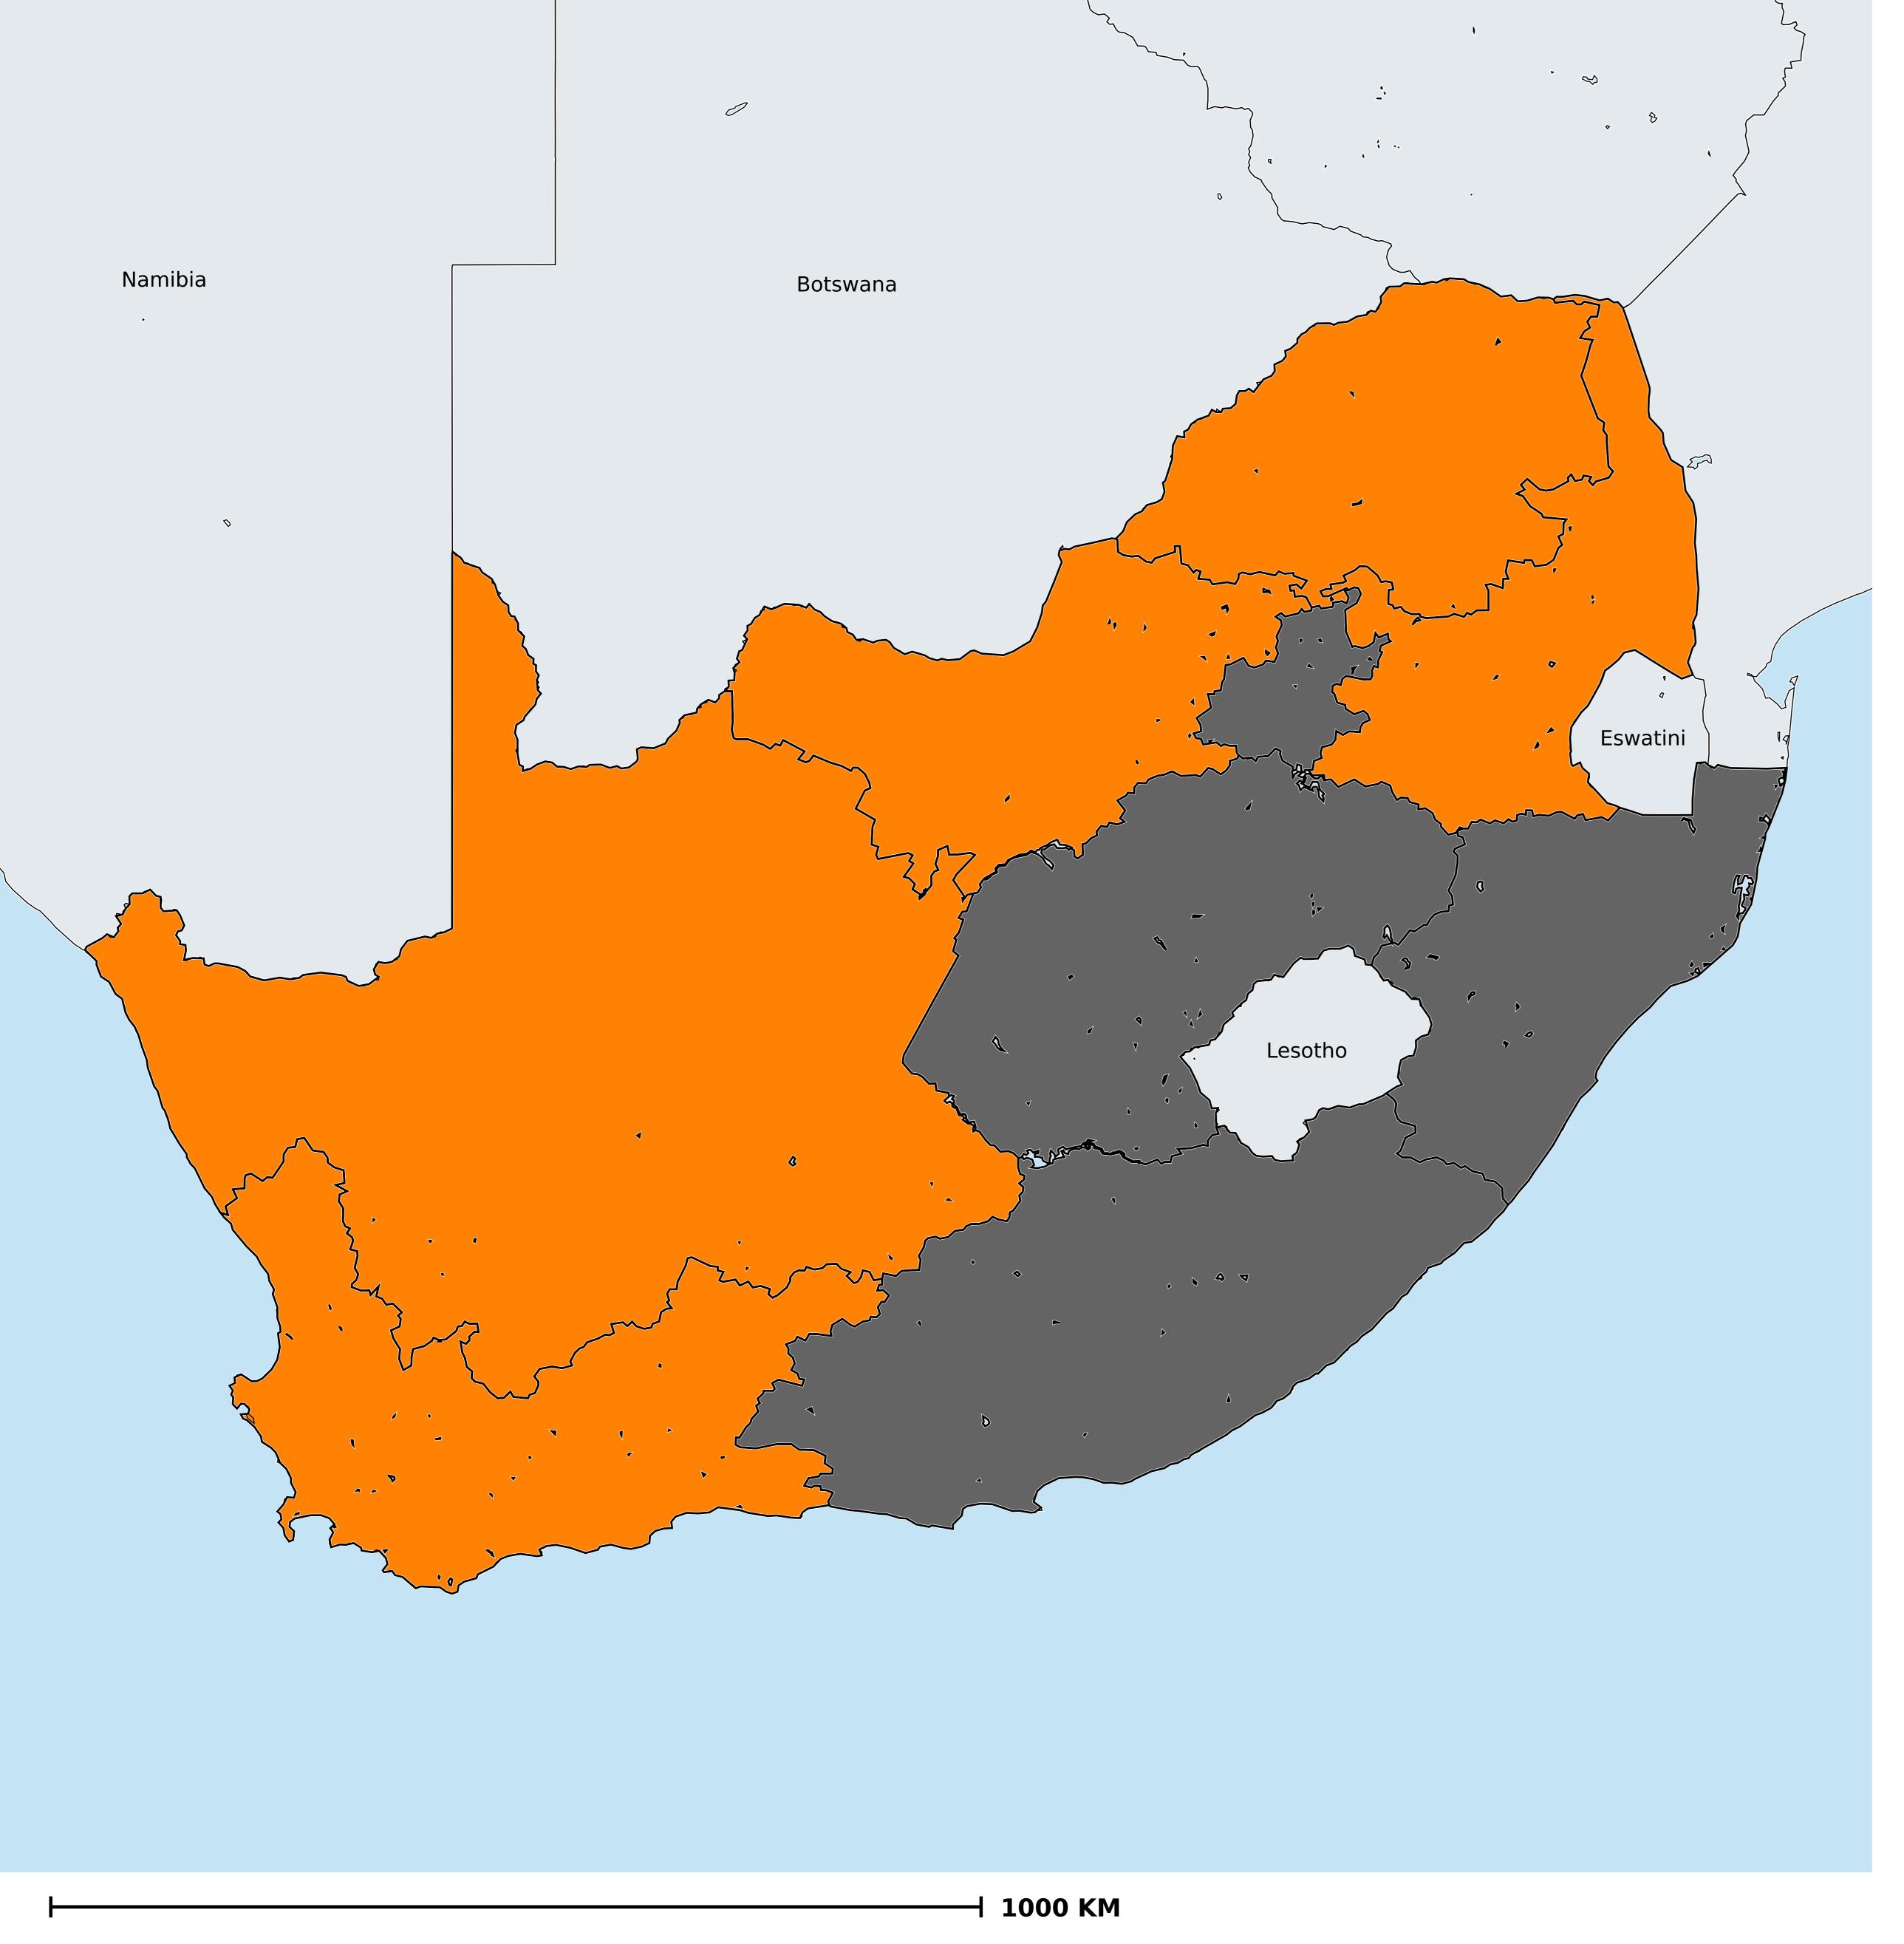

## South Africa (2016)

Therapeutic coverage - Total population requiring treatment MDA/PC coverage of Schistosomiasis

Schistosomiasis > MDA/PC coverage > Therapeutic coverage

- Total population requiring treatment

Endemicity unknown
PC not required
PC not delivered - High endemicity
PC not delivered - Low/Moderate endemicity
< 75% coverage

≥75% coverage
No data available

Boundaries, names and designations used here do not imply expression of WHO opinion concerning the legal status of any country, territory or area, or of its authorities, or concerning delimitation of frontiers or boundaries. Dotted / dashed lines represent approximate border lines for which there may not yet be full agreement.