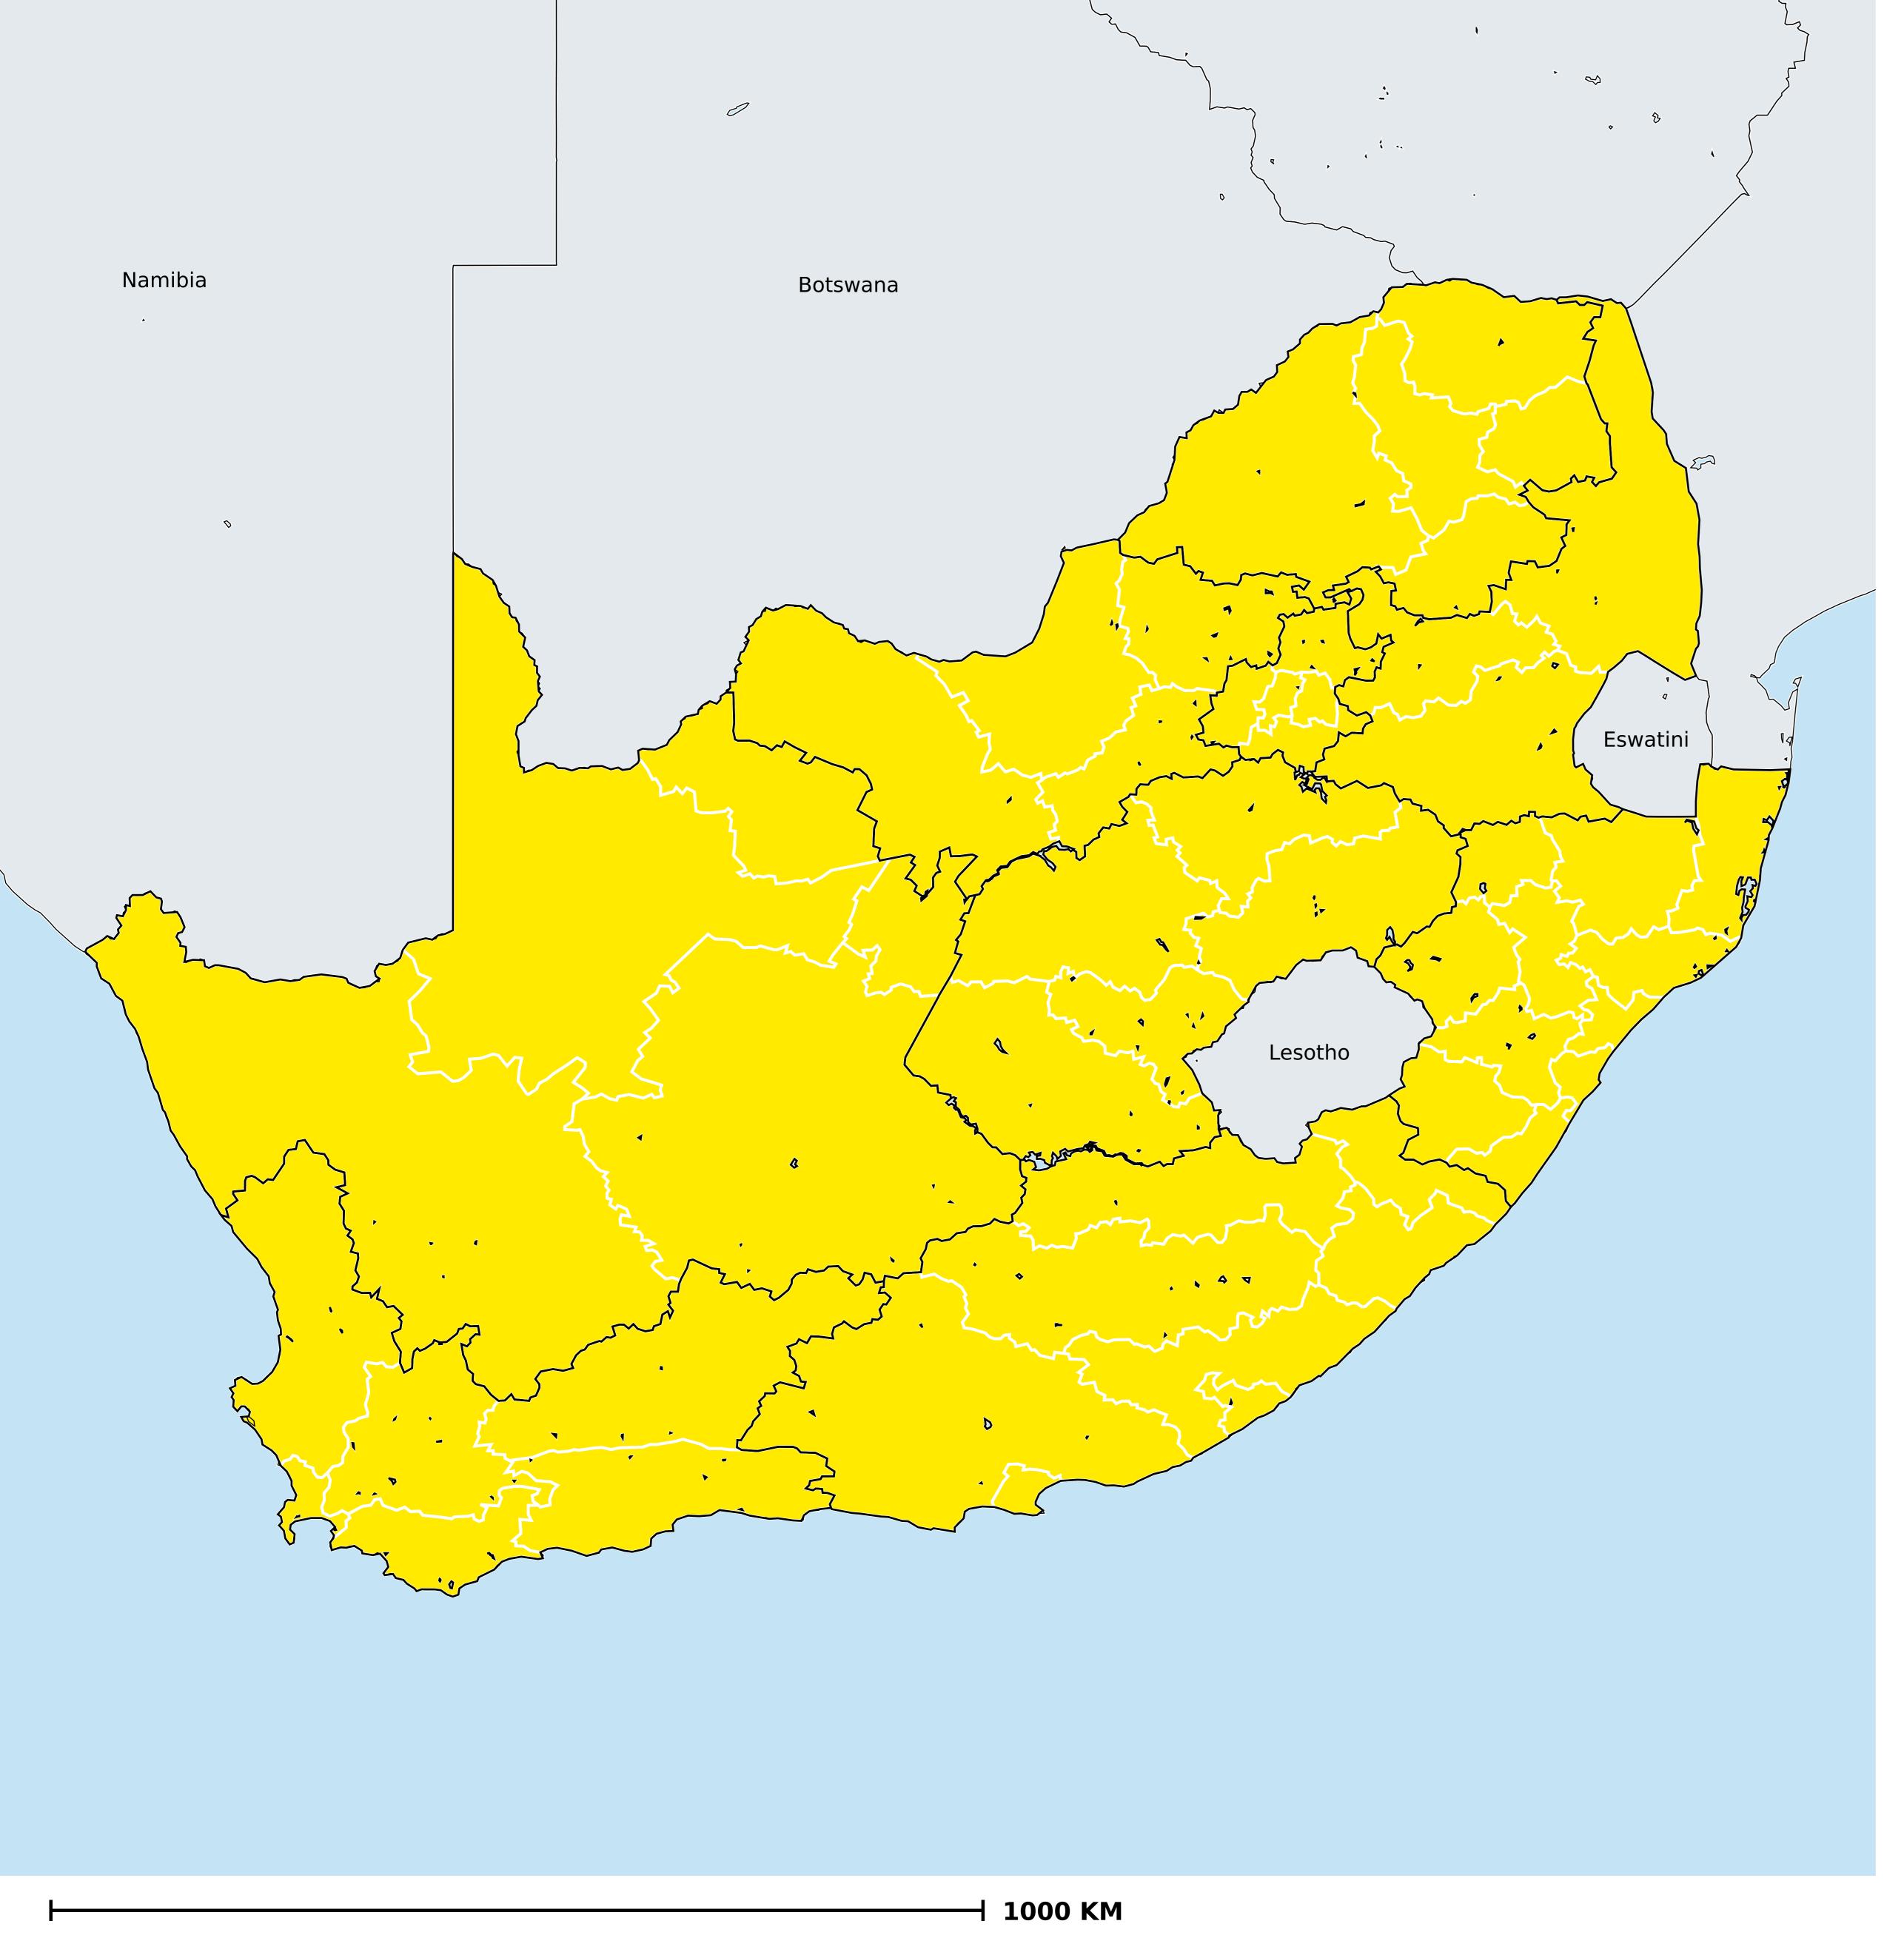

## South Africa (2021)

Therapeutic coverage - SAC MDA/PC coverage of Schistosomiasis

Schistosomiasis > MDA/PC coverage > Therapeutic coverage - SAC

Endemicity unknown

PC not required

Surveillance (prevalence <1%)

PC not delivered - High endemicity

PC not delivered - Low/Moderate endemicity

< 75% coverage

≥75% coverage

No data available

Boundaries, names and designations used here do not imply expression of WHO opinion concerning the legal status of any country, territory or area, or of its authorities, or concerning delimitation of frontiers or boundaries. Dotted / dashed lines represent approximate border lines for which there may not yet be full agreement.

## **Data Source:**

Data provided by health ministries to ESPEN through WHO reporting processes. All reasonable precautions have been taken to verify this information

Copyright 2024 WHO. All rights reserved. Generated 26 January 2024