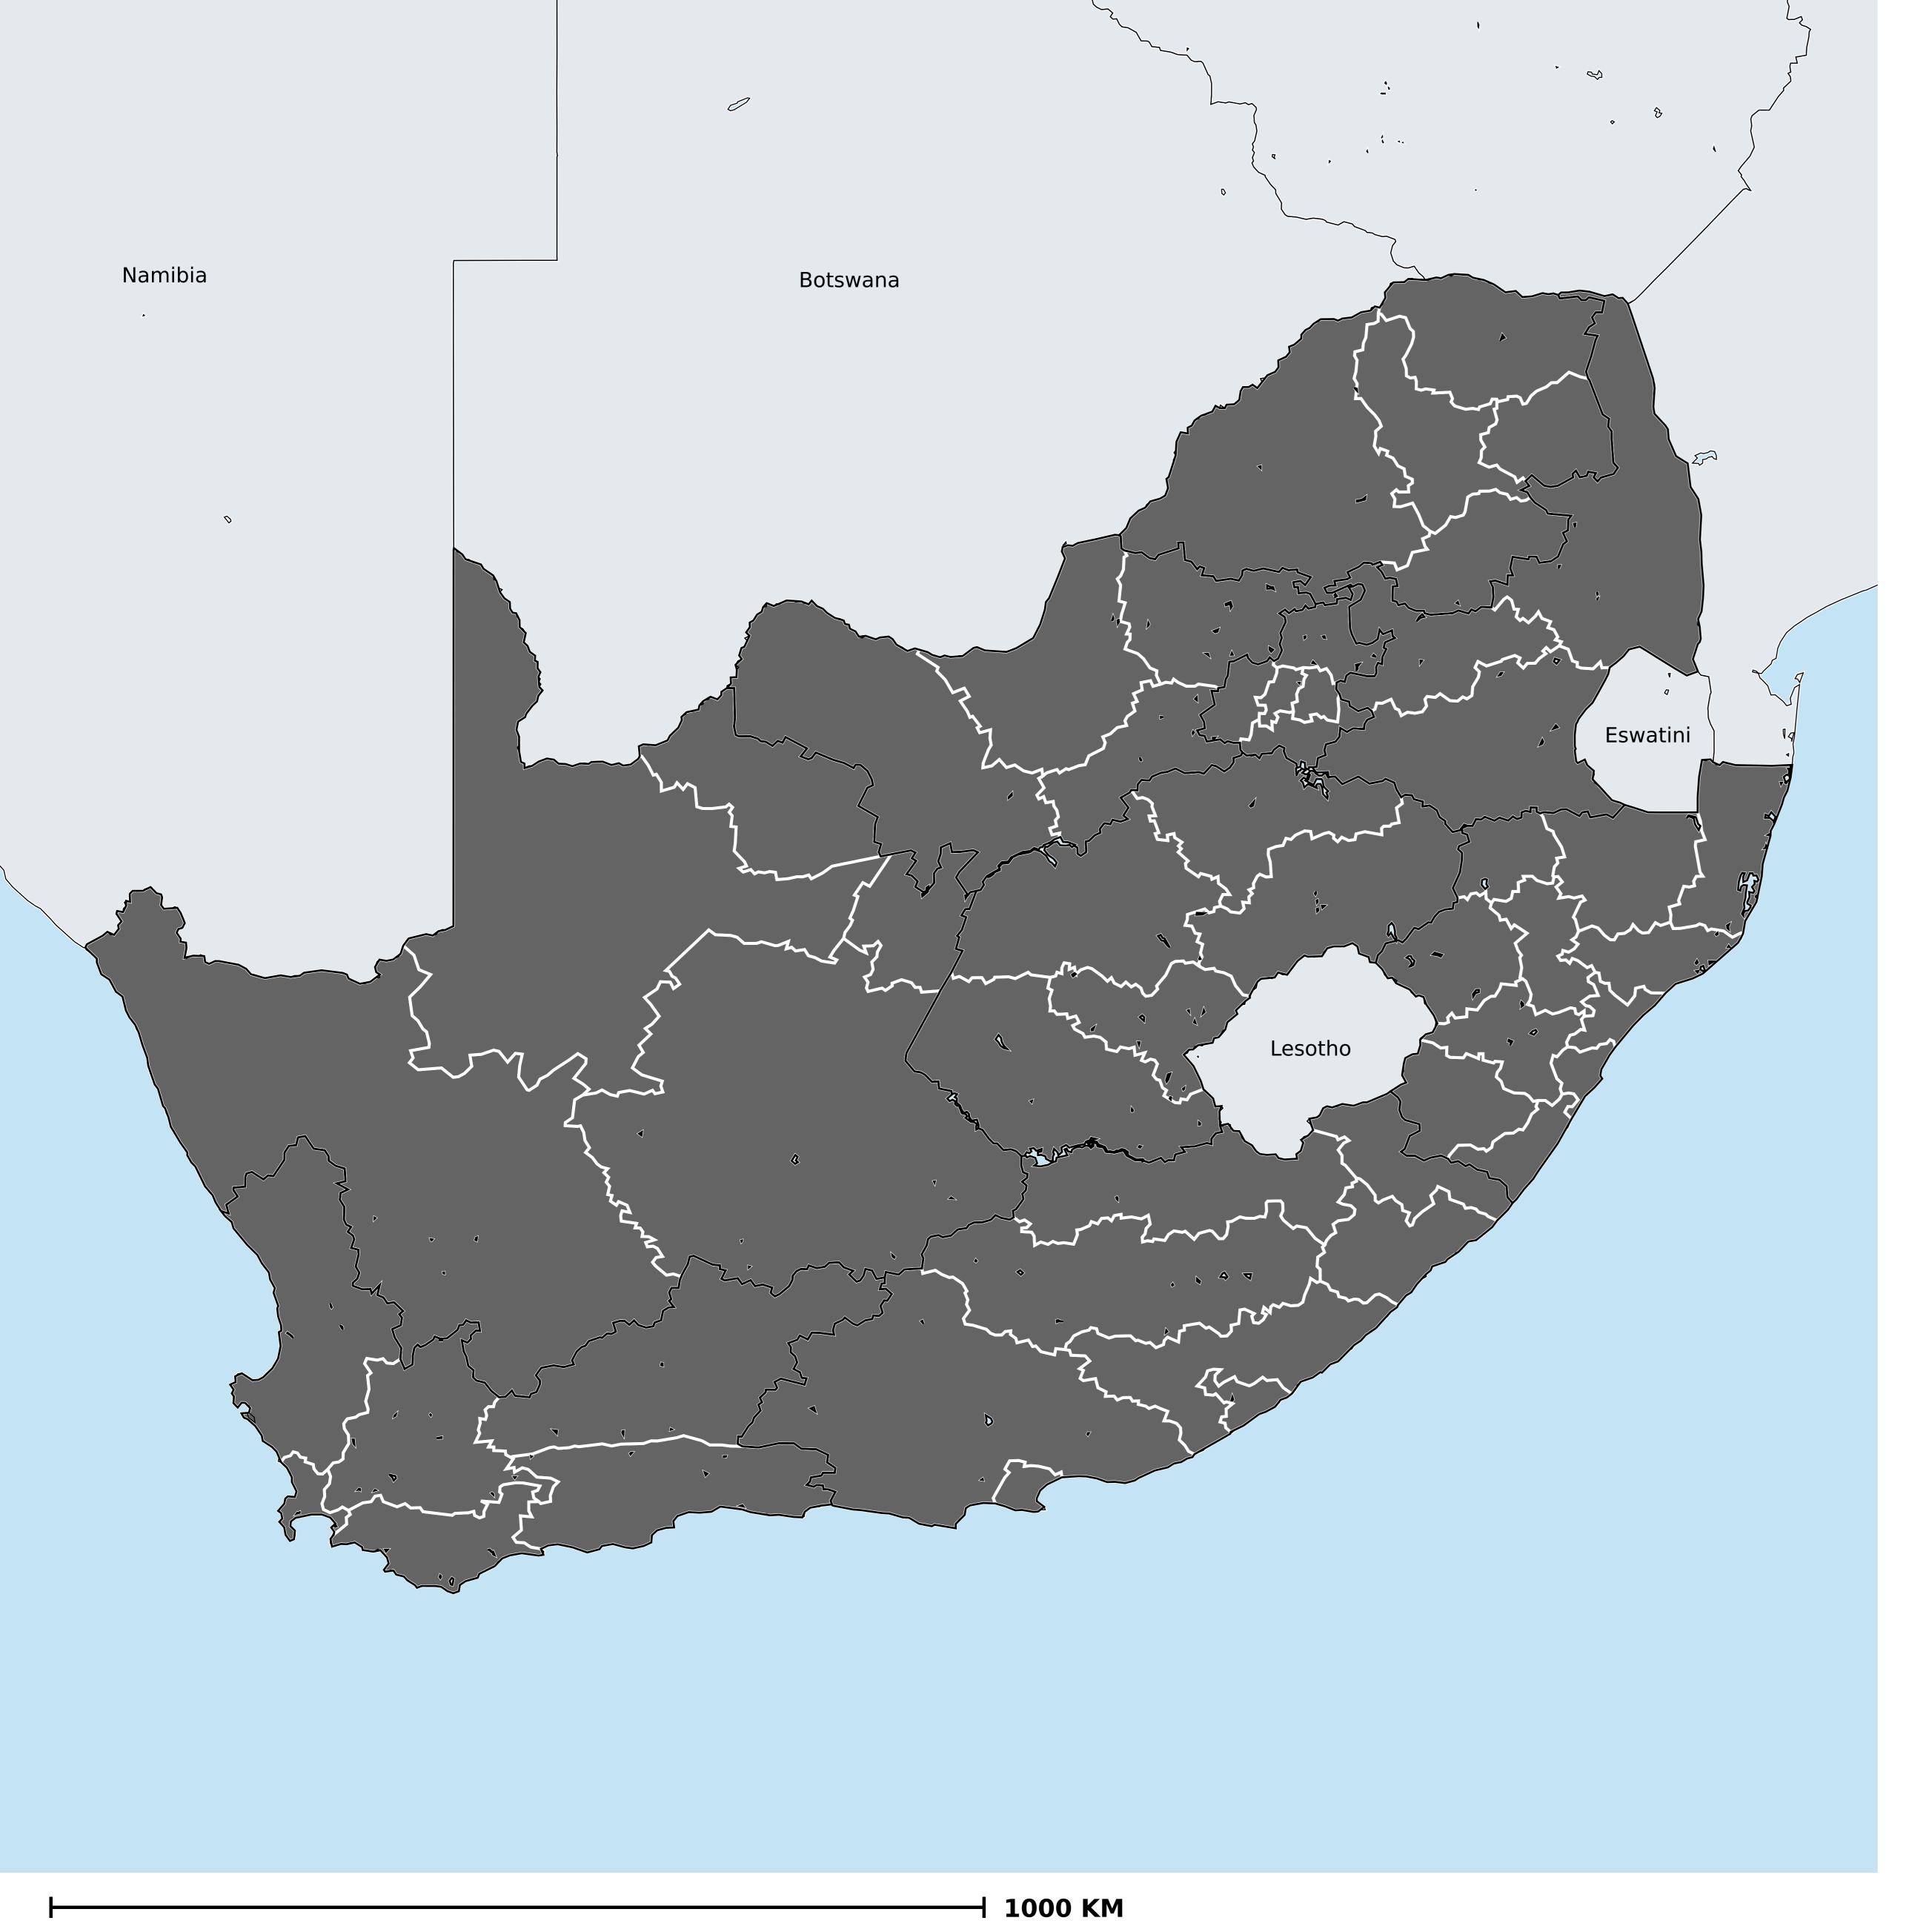

## South Africa (2020)

Therapeutic coverage - SAC MDA/PC coverage of Schistosomiasis

Schistosomiasis > MDA/PC coverage > Therapeutic coverage - SAC

Endemicity unknown
PC not required

PC not delivered - High endemicity

PC not delivered - Low/Moderate endemicity

< 75% coverage

≥75% coverage

No data available

Boundaries, names and designations used here do not imply expression of WHO opinion concerning the legal status of any country, territory or area, or of its authorities, or concerning delimitation of frontiers or boundaries. Dotted / dashed lines represent approximate border lines for which there may not yet be full agreement.

## **Data Source:**

Data provided by health ministries to ESPEN through WHO reporting processes. All reasonable precautions have been taken to verify this information

Copyright 2023 WHO. All rights reserved. Generated 19 September 2023