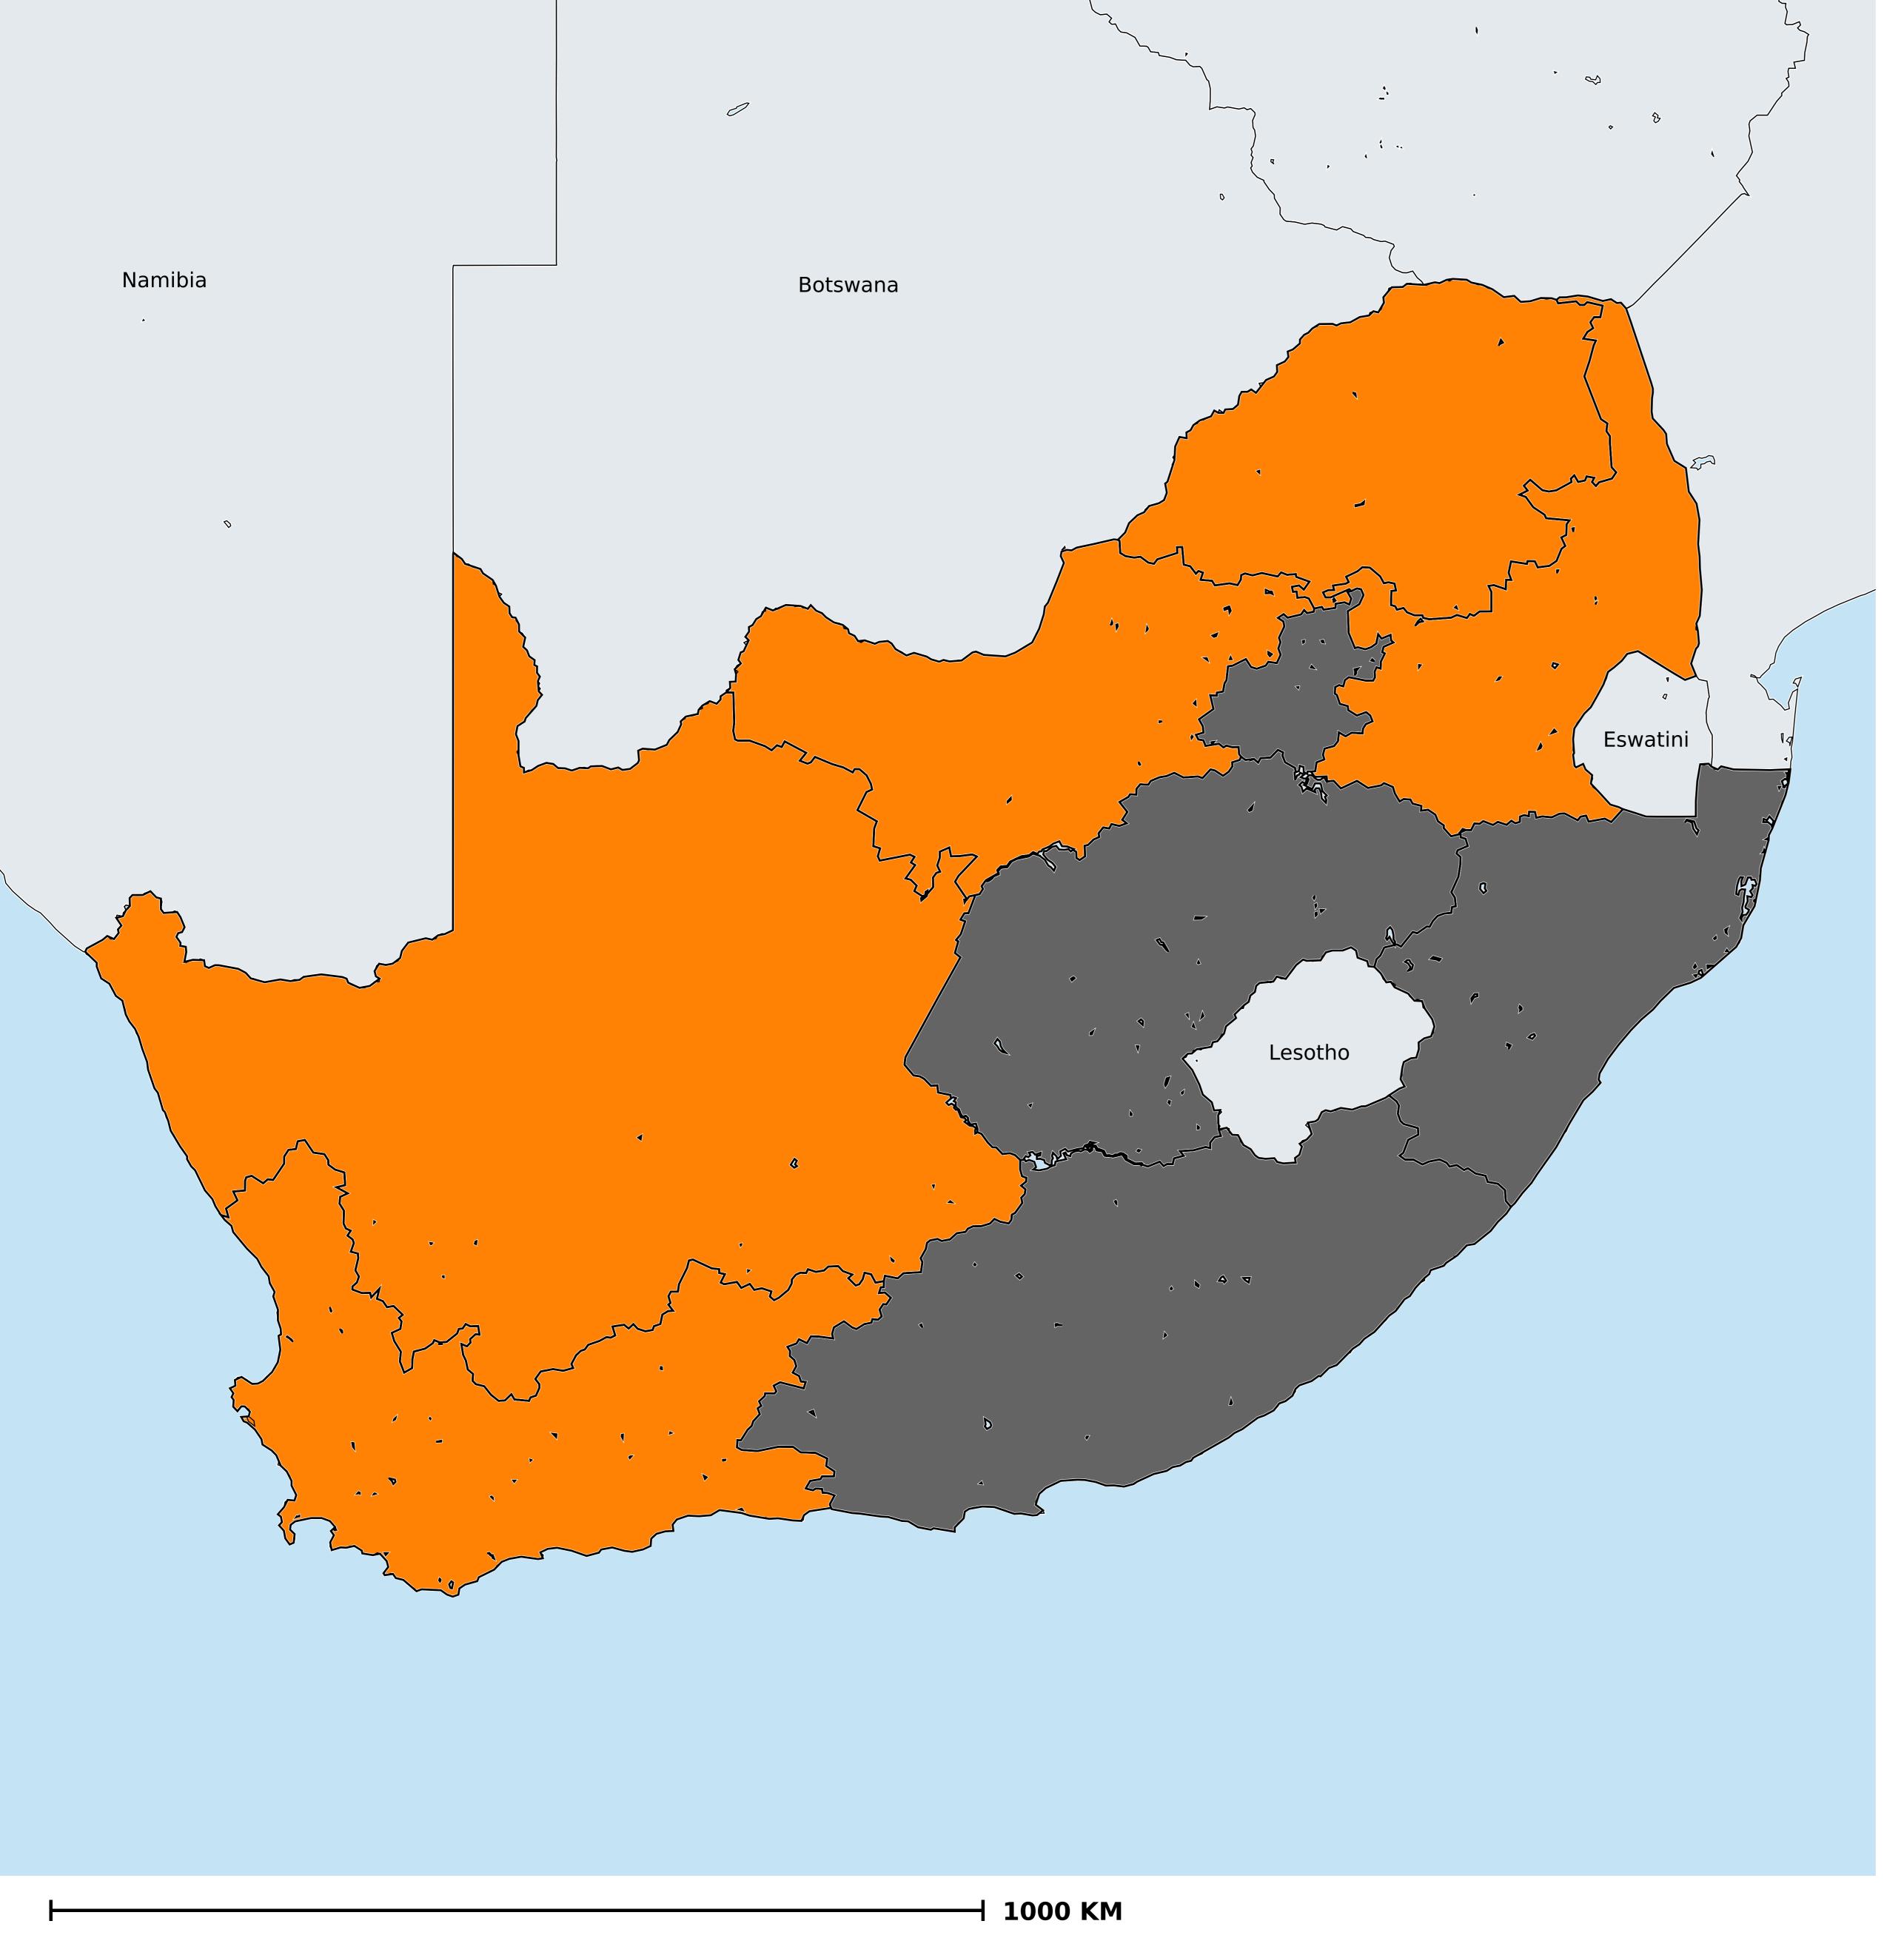

## South Africa (2016)

Therapeutic coverage - SAC MDA/PC coverage of Schistosomiasis

Schistosomiasis > MDA/PC coverage > Therapeutic coverage - SAC

Boundaries, names and designations used here do not imply expression of WHO opinion concerning the legal status of any country, territory or area, or of its authorities, or concerning delimitation of frontiers or boundaries. Dotted / dashed lines represent approximate border lines for which there may not yet be full agreement.