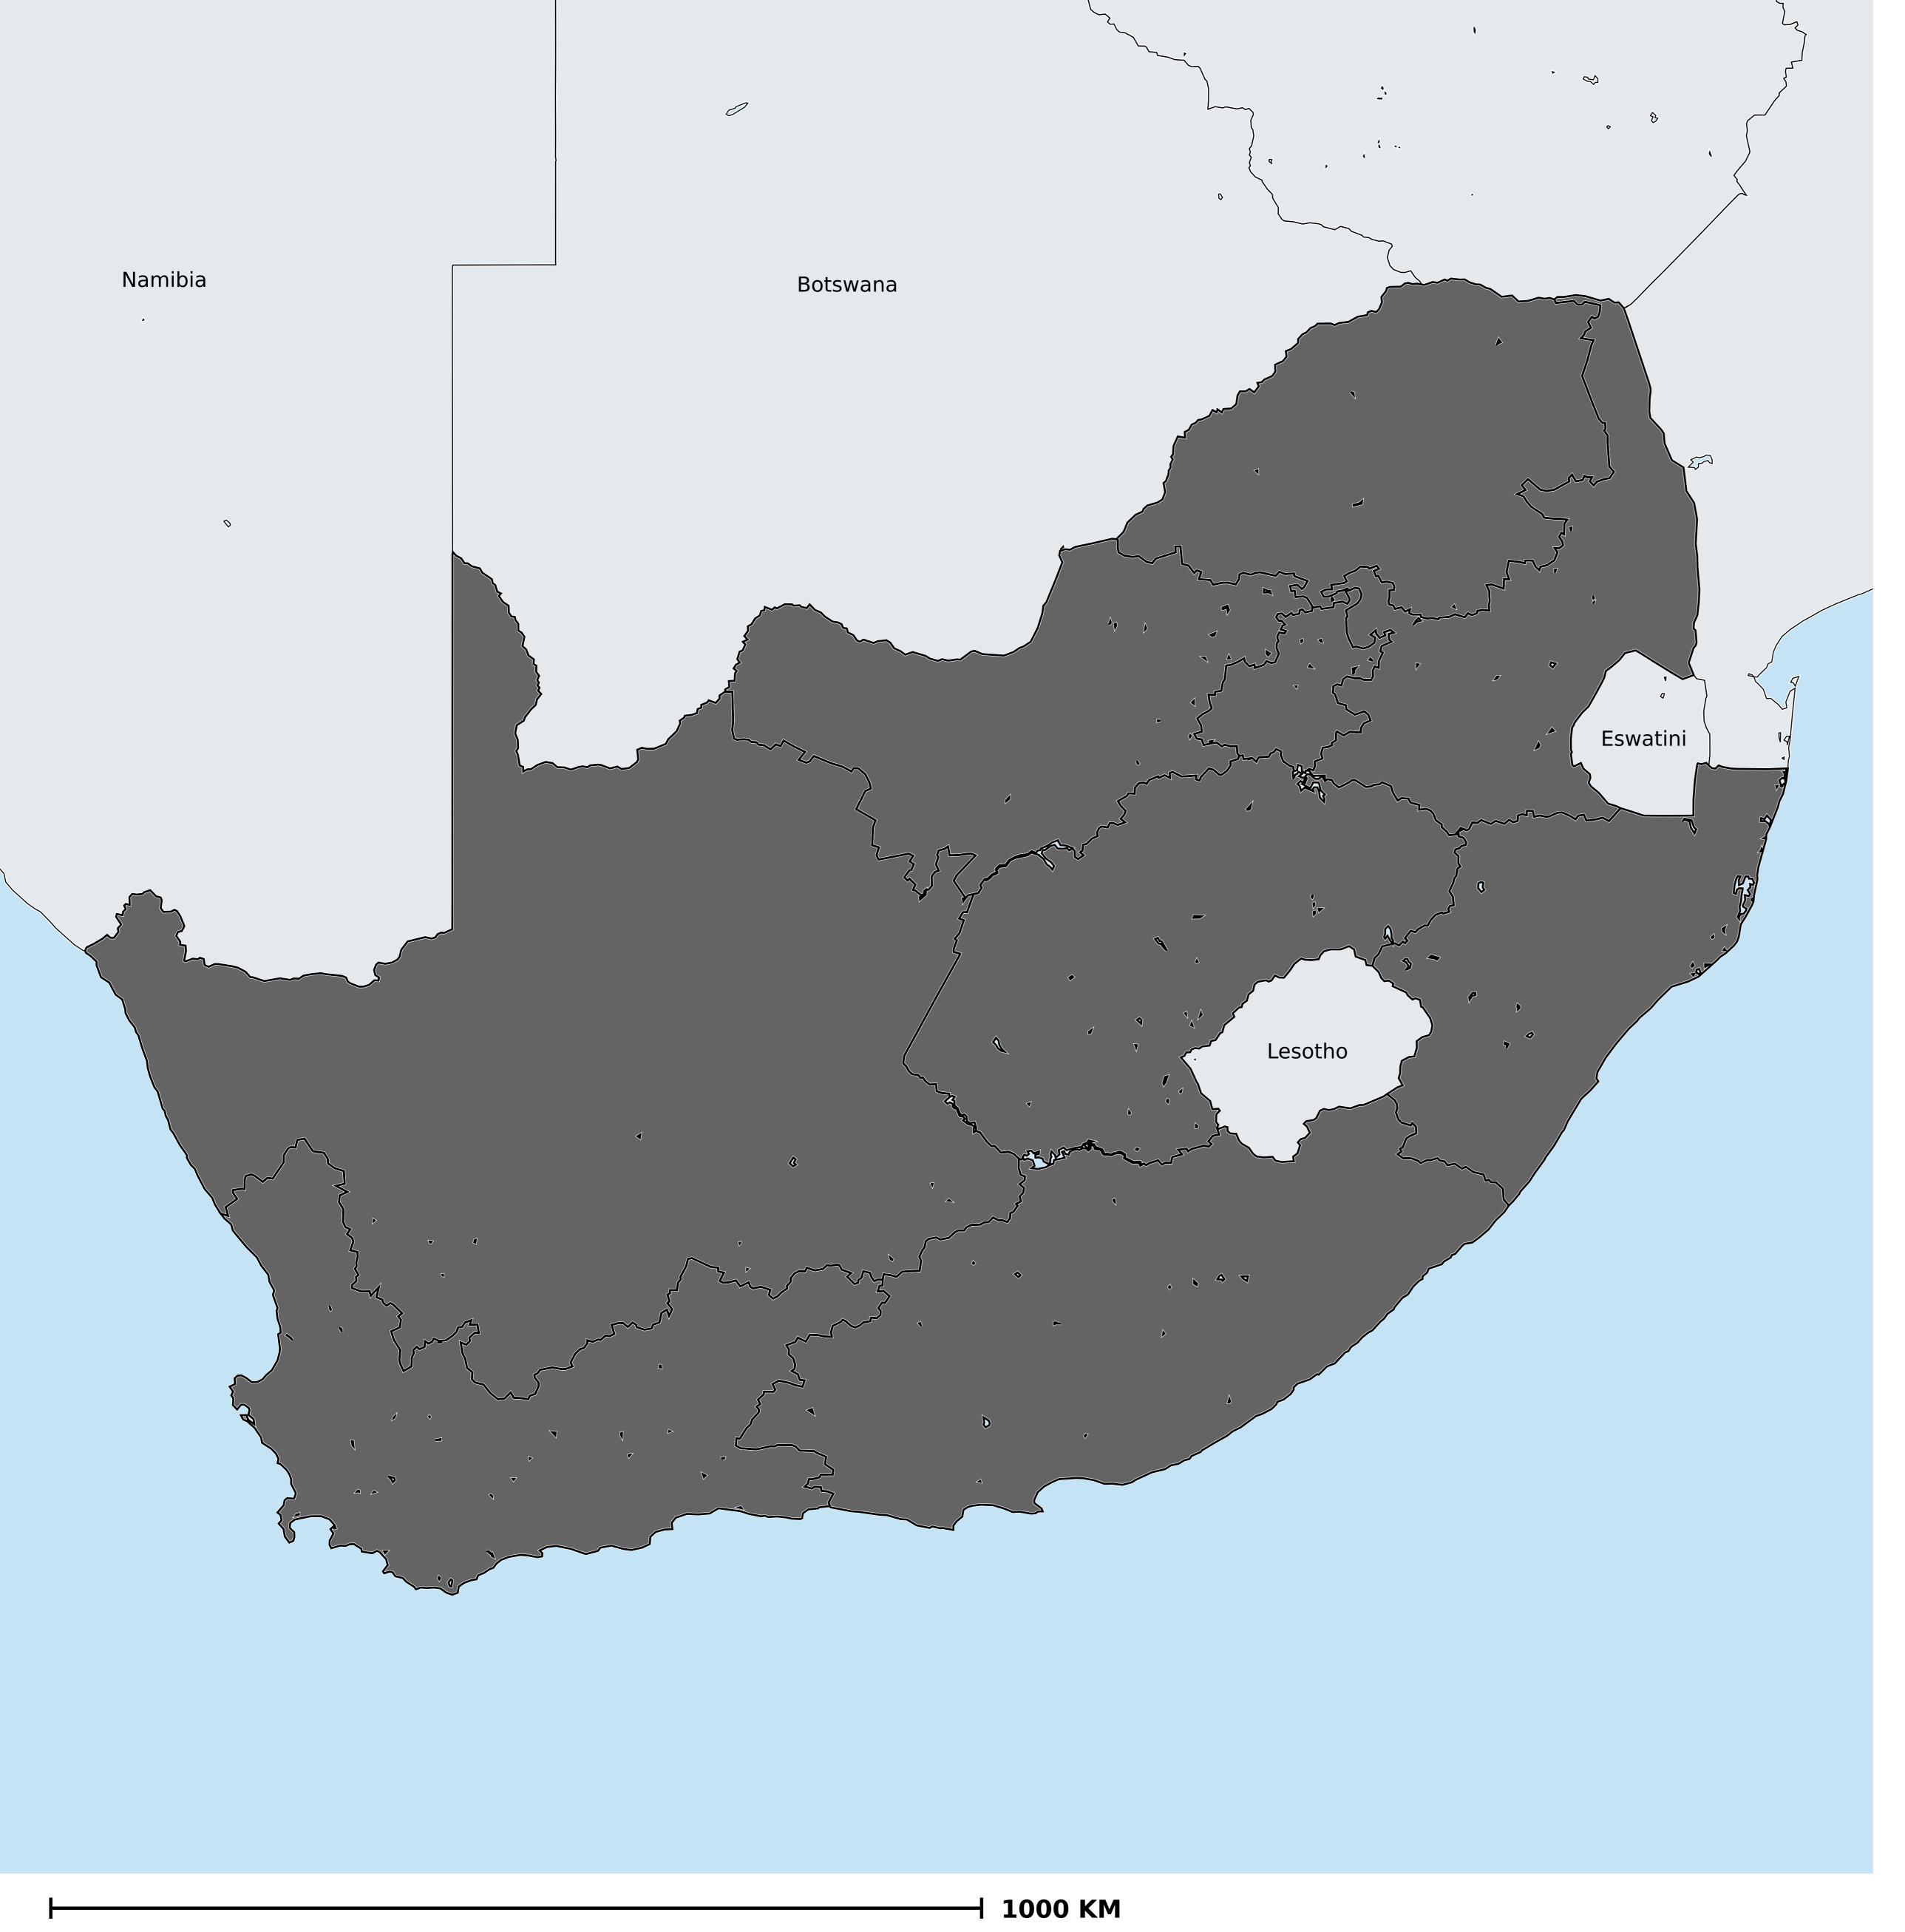

## South Africa (2014)

Geographic coverage - Total population requiring treatment MDA/PC coverage of Schistosomiasis

Schistosomiasis > MDA/PC coverage > Geographic coverage - Total population requiring treatment

Endemicity unknown
PC not required

PC delivered

PC not delivered - Low/Moderate endemicity

PC not delivered - High endemicity

No data available

Boundaries, names and designations used here do not imply expression of WHO opinion concerning the legal status of any country, territory or area, or of its authorities, or concerning delimitation of frontiers or boundaries. Dotted / dashed lines represent approximate border lines for which there may not yet be full agreement.