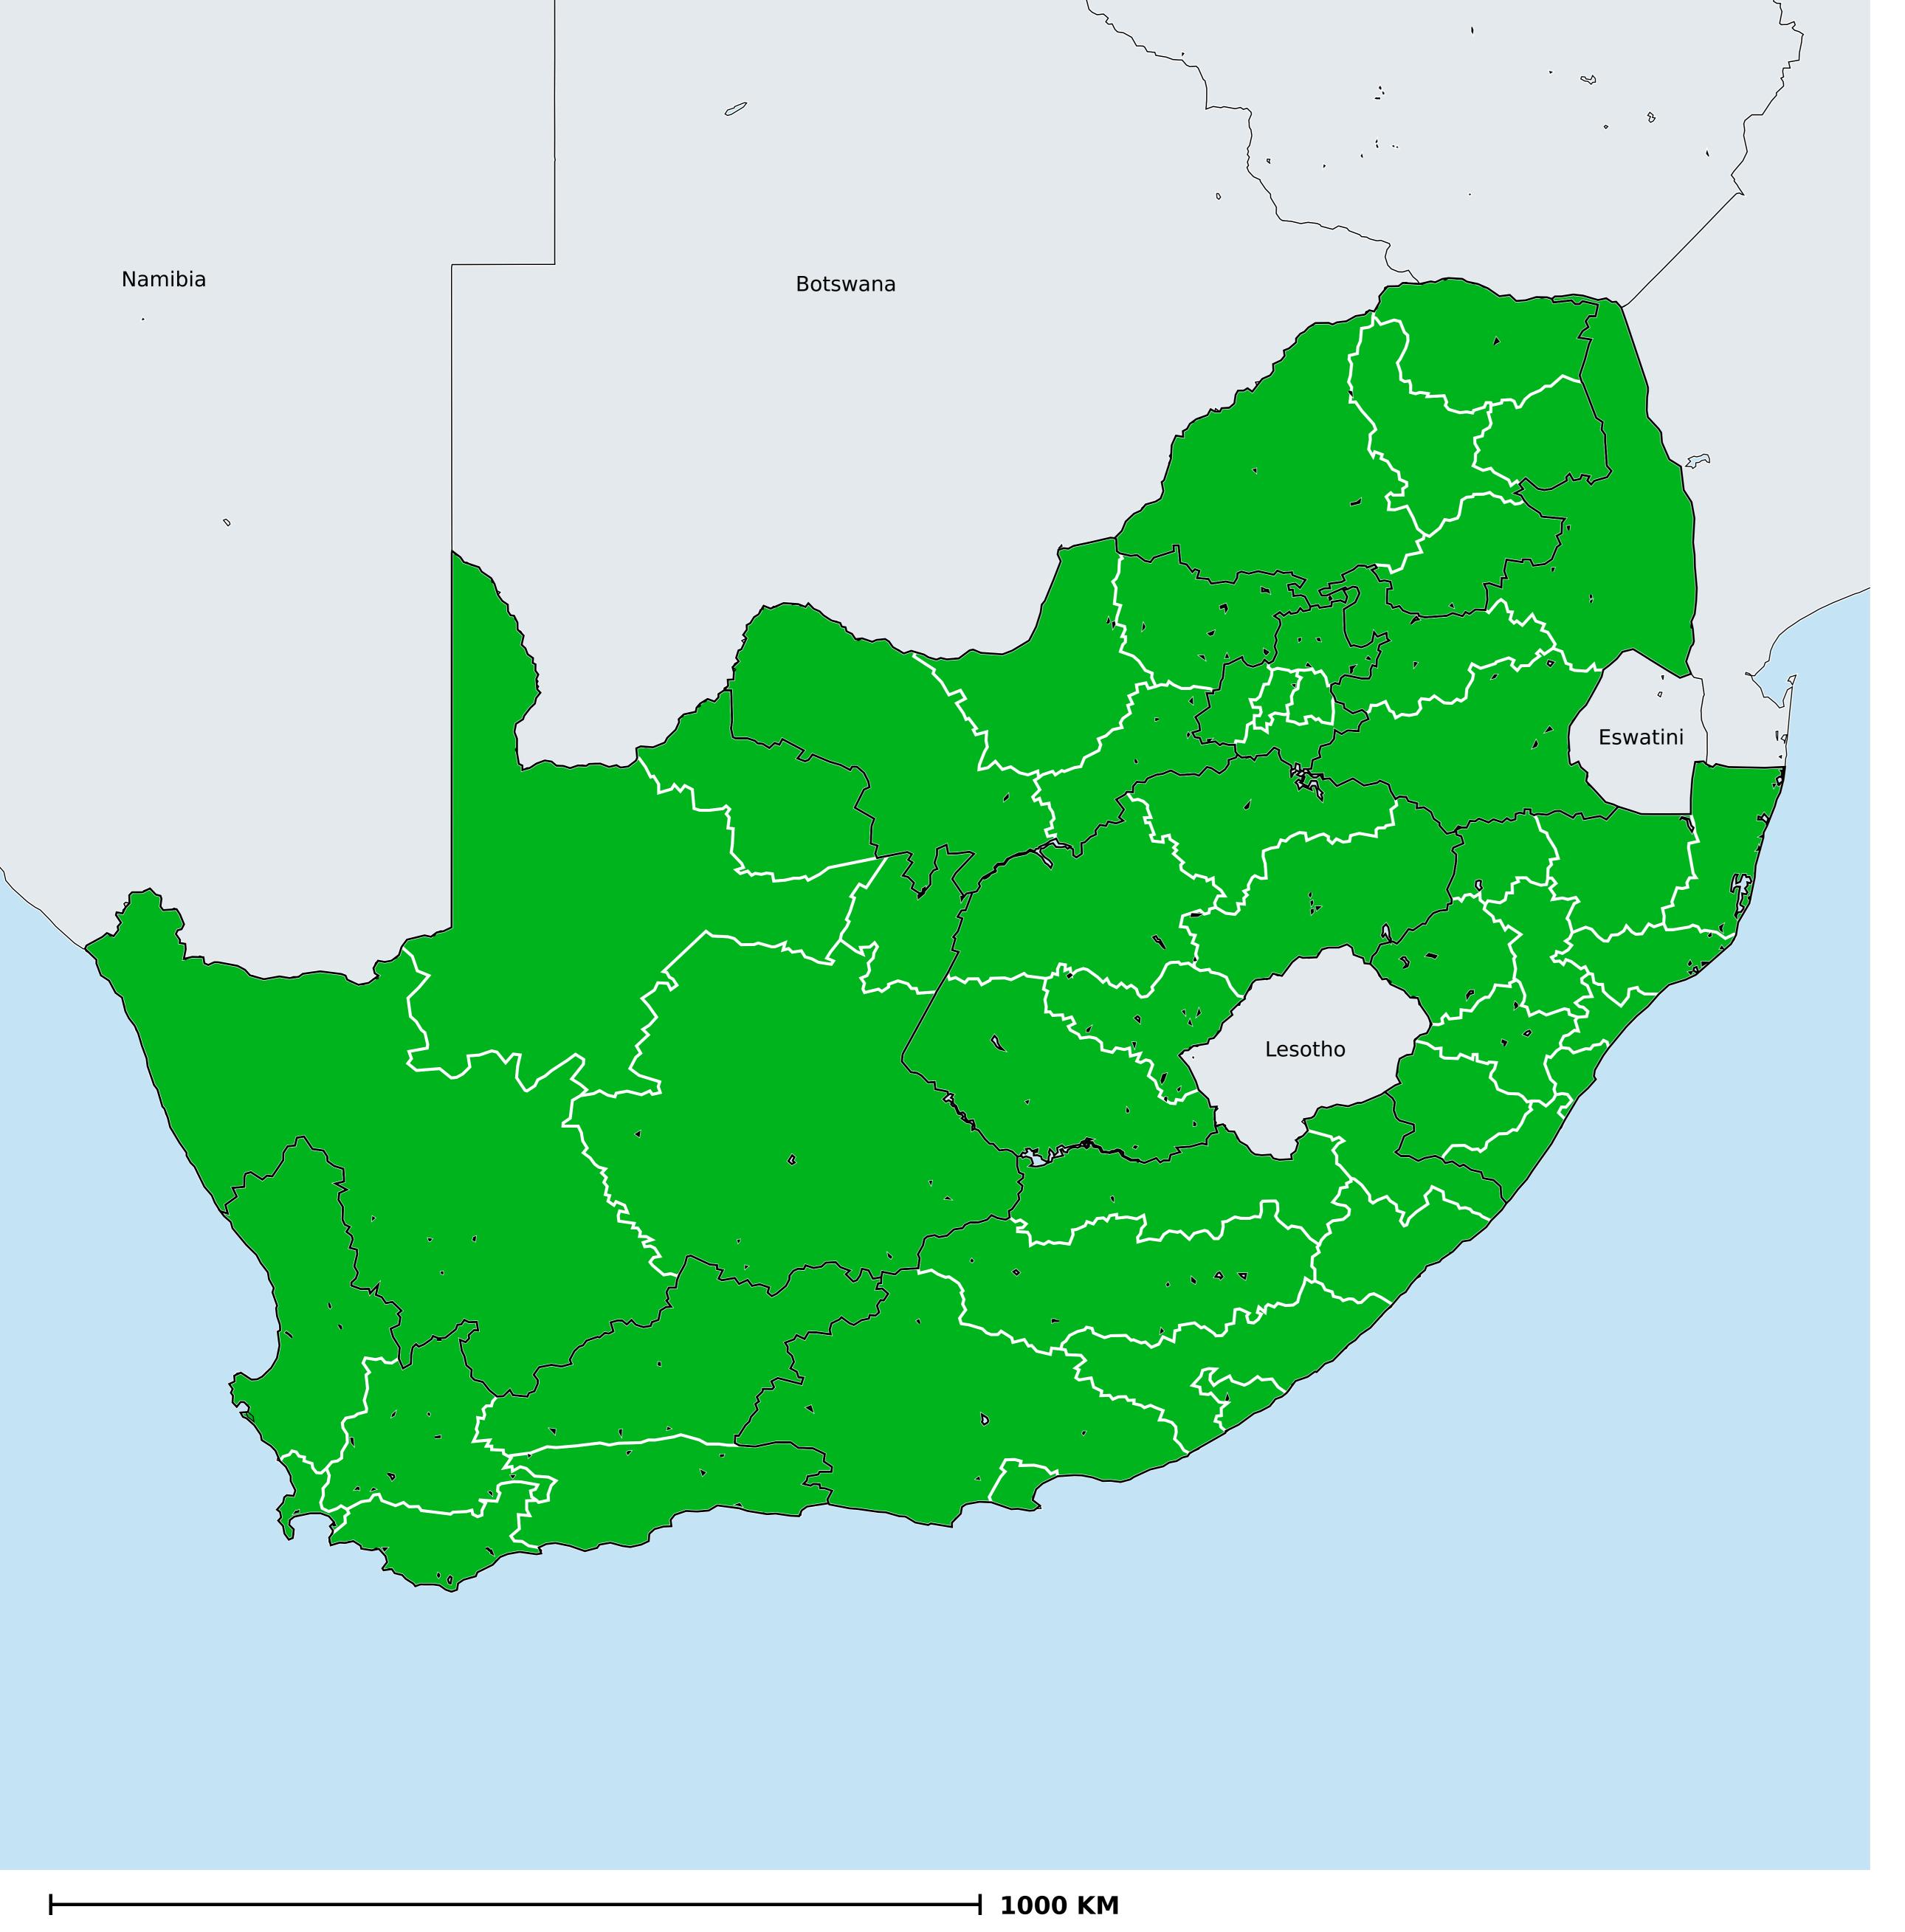

## South Africa (2017)

Geographic coverage - SAC MDA/PC coverage of Schistosomiasis

Schistosomiasis > MDA/PC coverage > Geographic coverage - SAC

Endemicity unknown

PC dolivered

PC delivered

PC not delivered - Low/Moderate endemicity

PC not delivered - High endemicity

No data available

Boundaries, names and designations used here do not imply expression of WHO opinion concerning the legal status of any country, territory or area, or of its authorities, or concerning delimitation of frontiers or boundaries. Dotted / dashed lines represent approximate border lines for which there may not yet be full agreement.

## **Data Source:**

Data provided by health ministries to ESPEN through WHO reporting processes. All reasonable precautions have been taken to verify this information

Copyright 2023 WHO. All rights reserved. Generated 19 September 2023