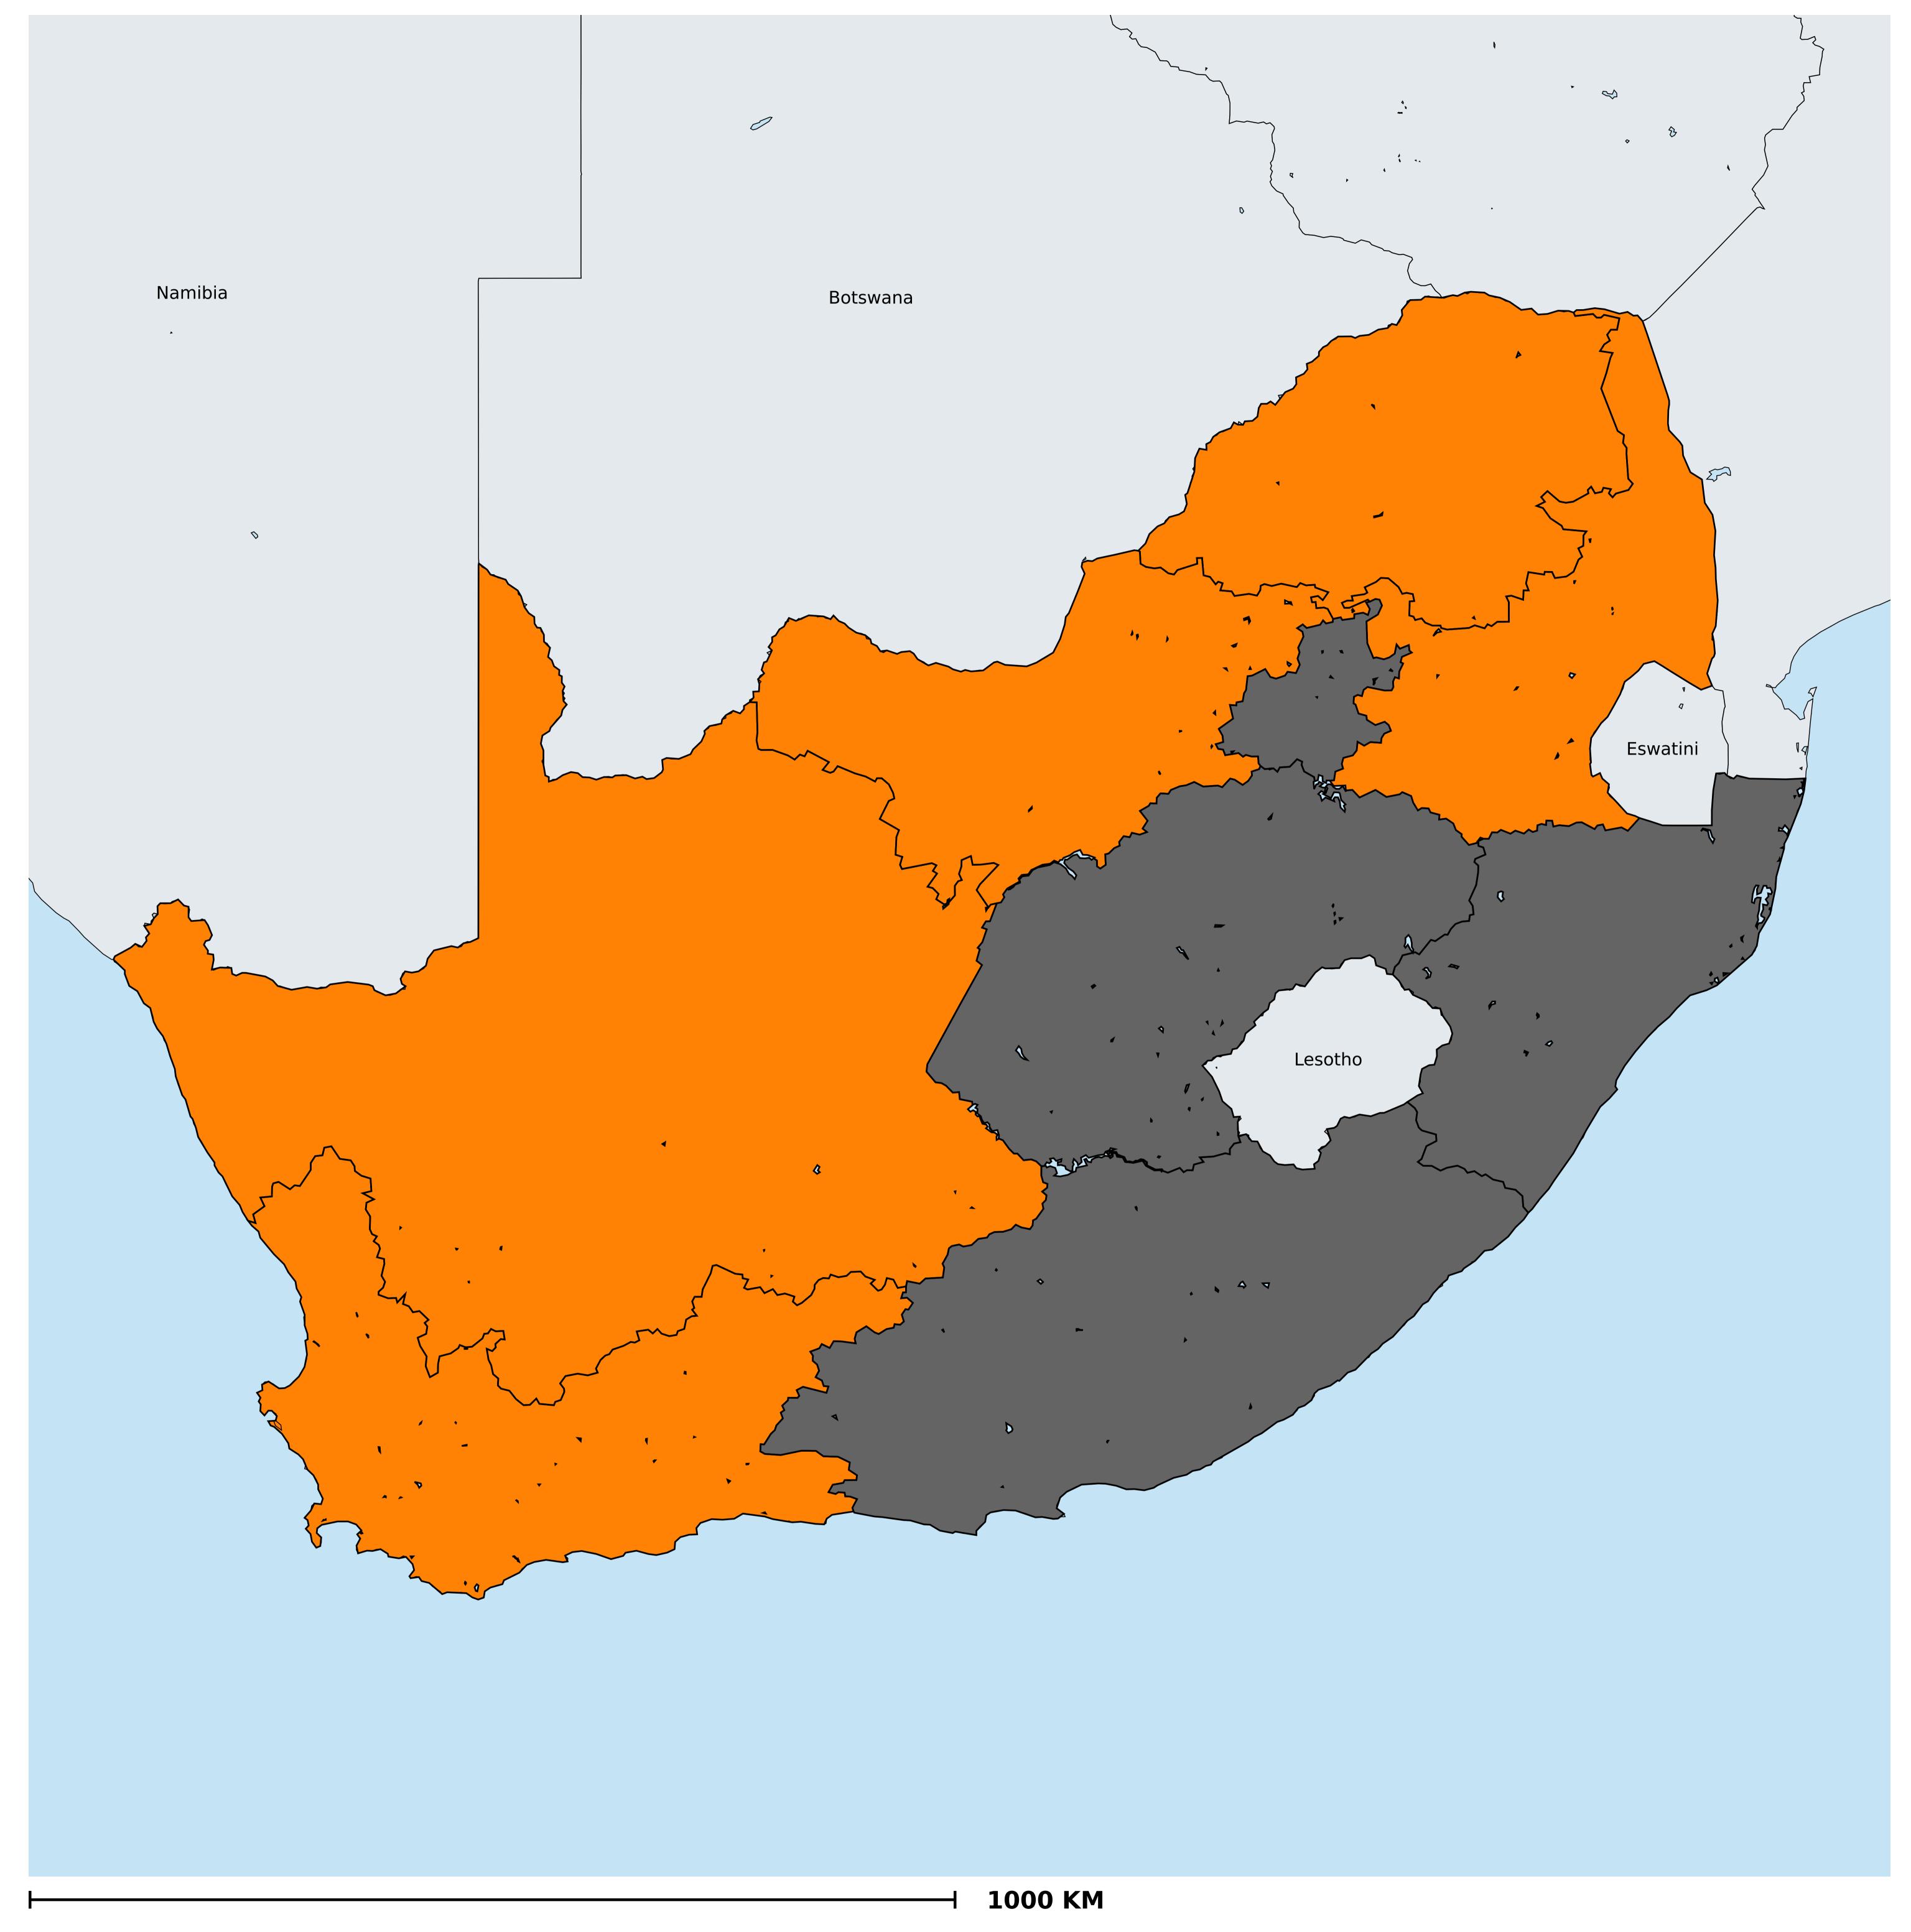

## South Africa (2016)

## Geographic coverage - SAC MDA/PC coverage of Schistosomiasis

Boundaries, names and designations used here do not imply expression of WHO opinion concerning the legal status of any country, territory or area, or of its authorities, or concerning delimitation of frontiers or boundaries. Dotted / dashed lines represent approximate border lines for which there may not yet be full agreement.

Schistosomiasis > MDA/PC coverage > Geographic coverage - SAC

Endemicity unknown
PC not required
PC delivered
PC not delivered - Low/Moderate endemicity
PC not delivered - High endemicity
No data available