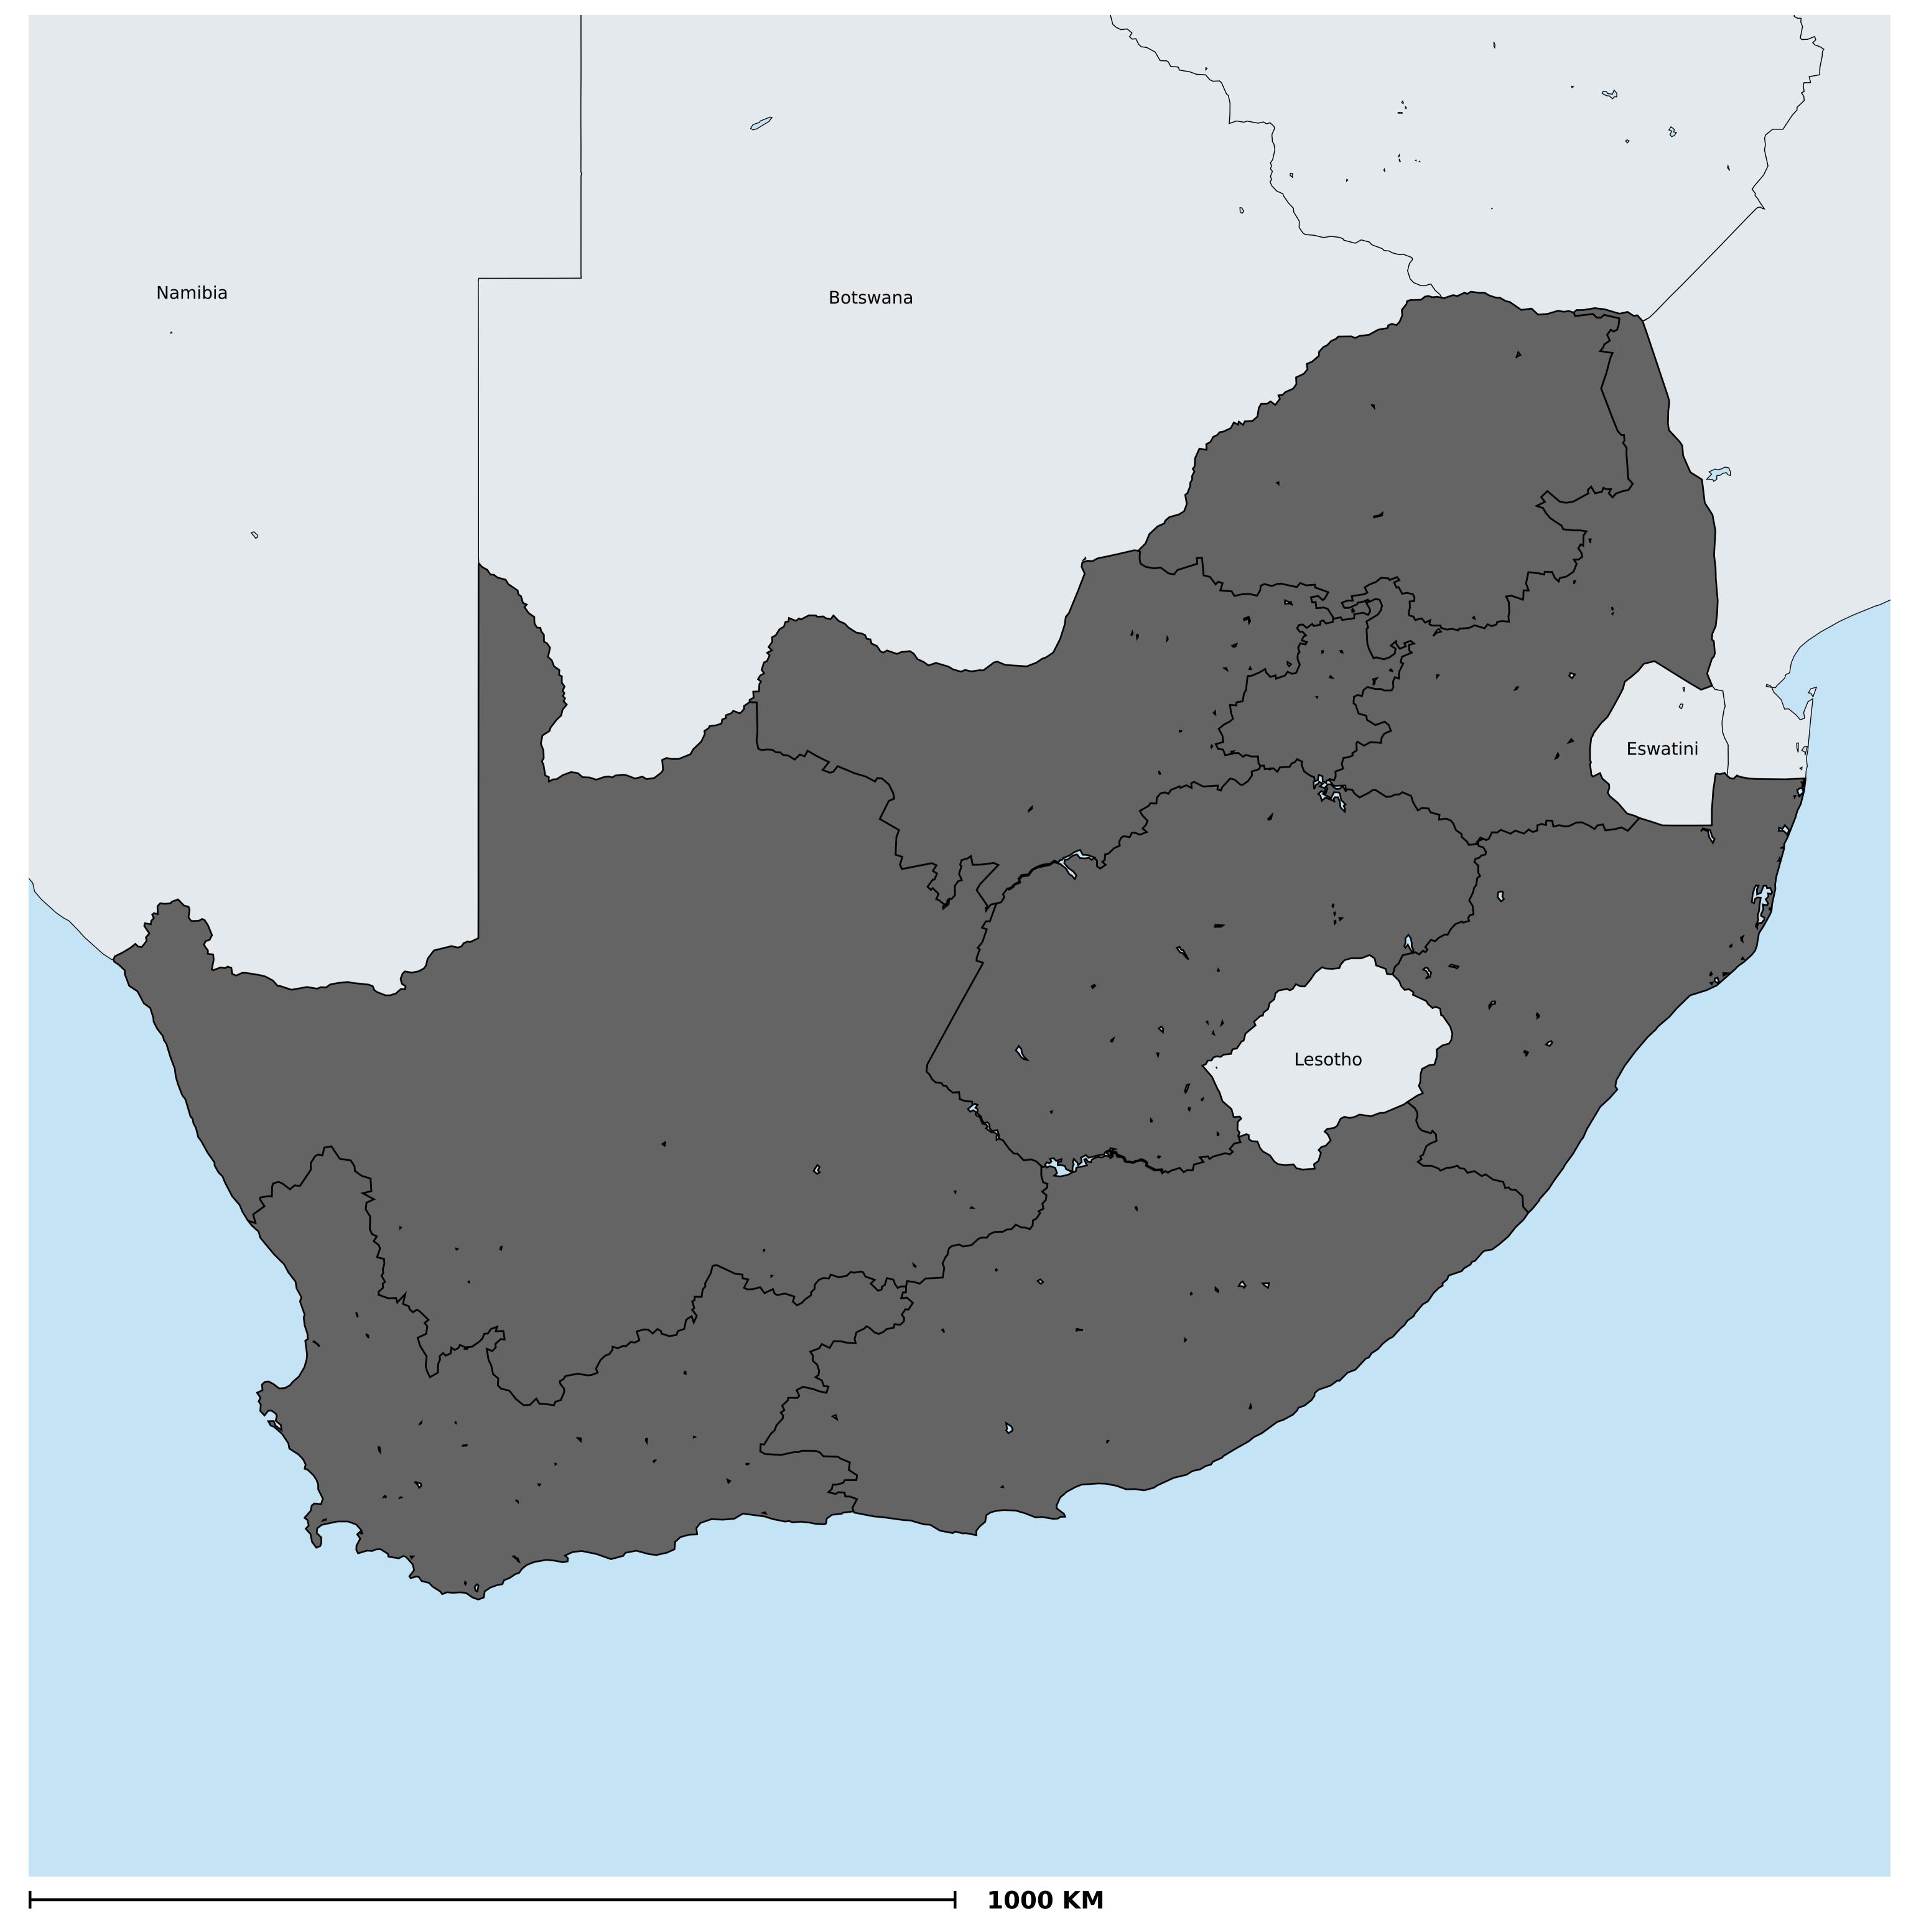

## South Africa (2014)

## Geographic coverage - SAC MDA/PC coverage of Schistosomiasis

Boundaries, names and designations used here do not imply expression of WHO opinion concerning the legal status of any country, territory or area, or of its authorities, or concerning delimitation of frontiers or boundaries. Dotted / dashed lines represent approximate border lines for which there may not yet be full agreement.

Schistosomiasis > MDA/PC coverage > Geographic coverage - SAC

Endemicity unknown
PC not required
PC delivered
PC not delivered - Low/Moderate endemicity
PC not delivered - High endemicity
No data available