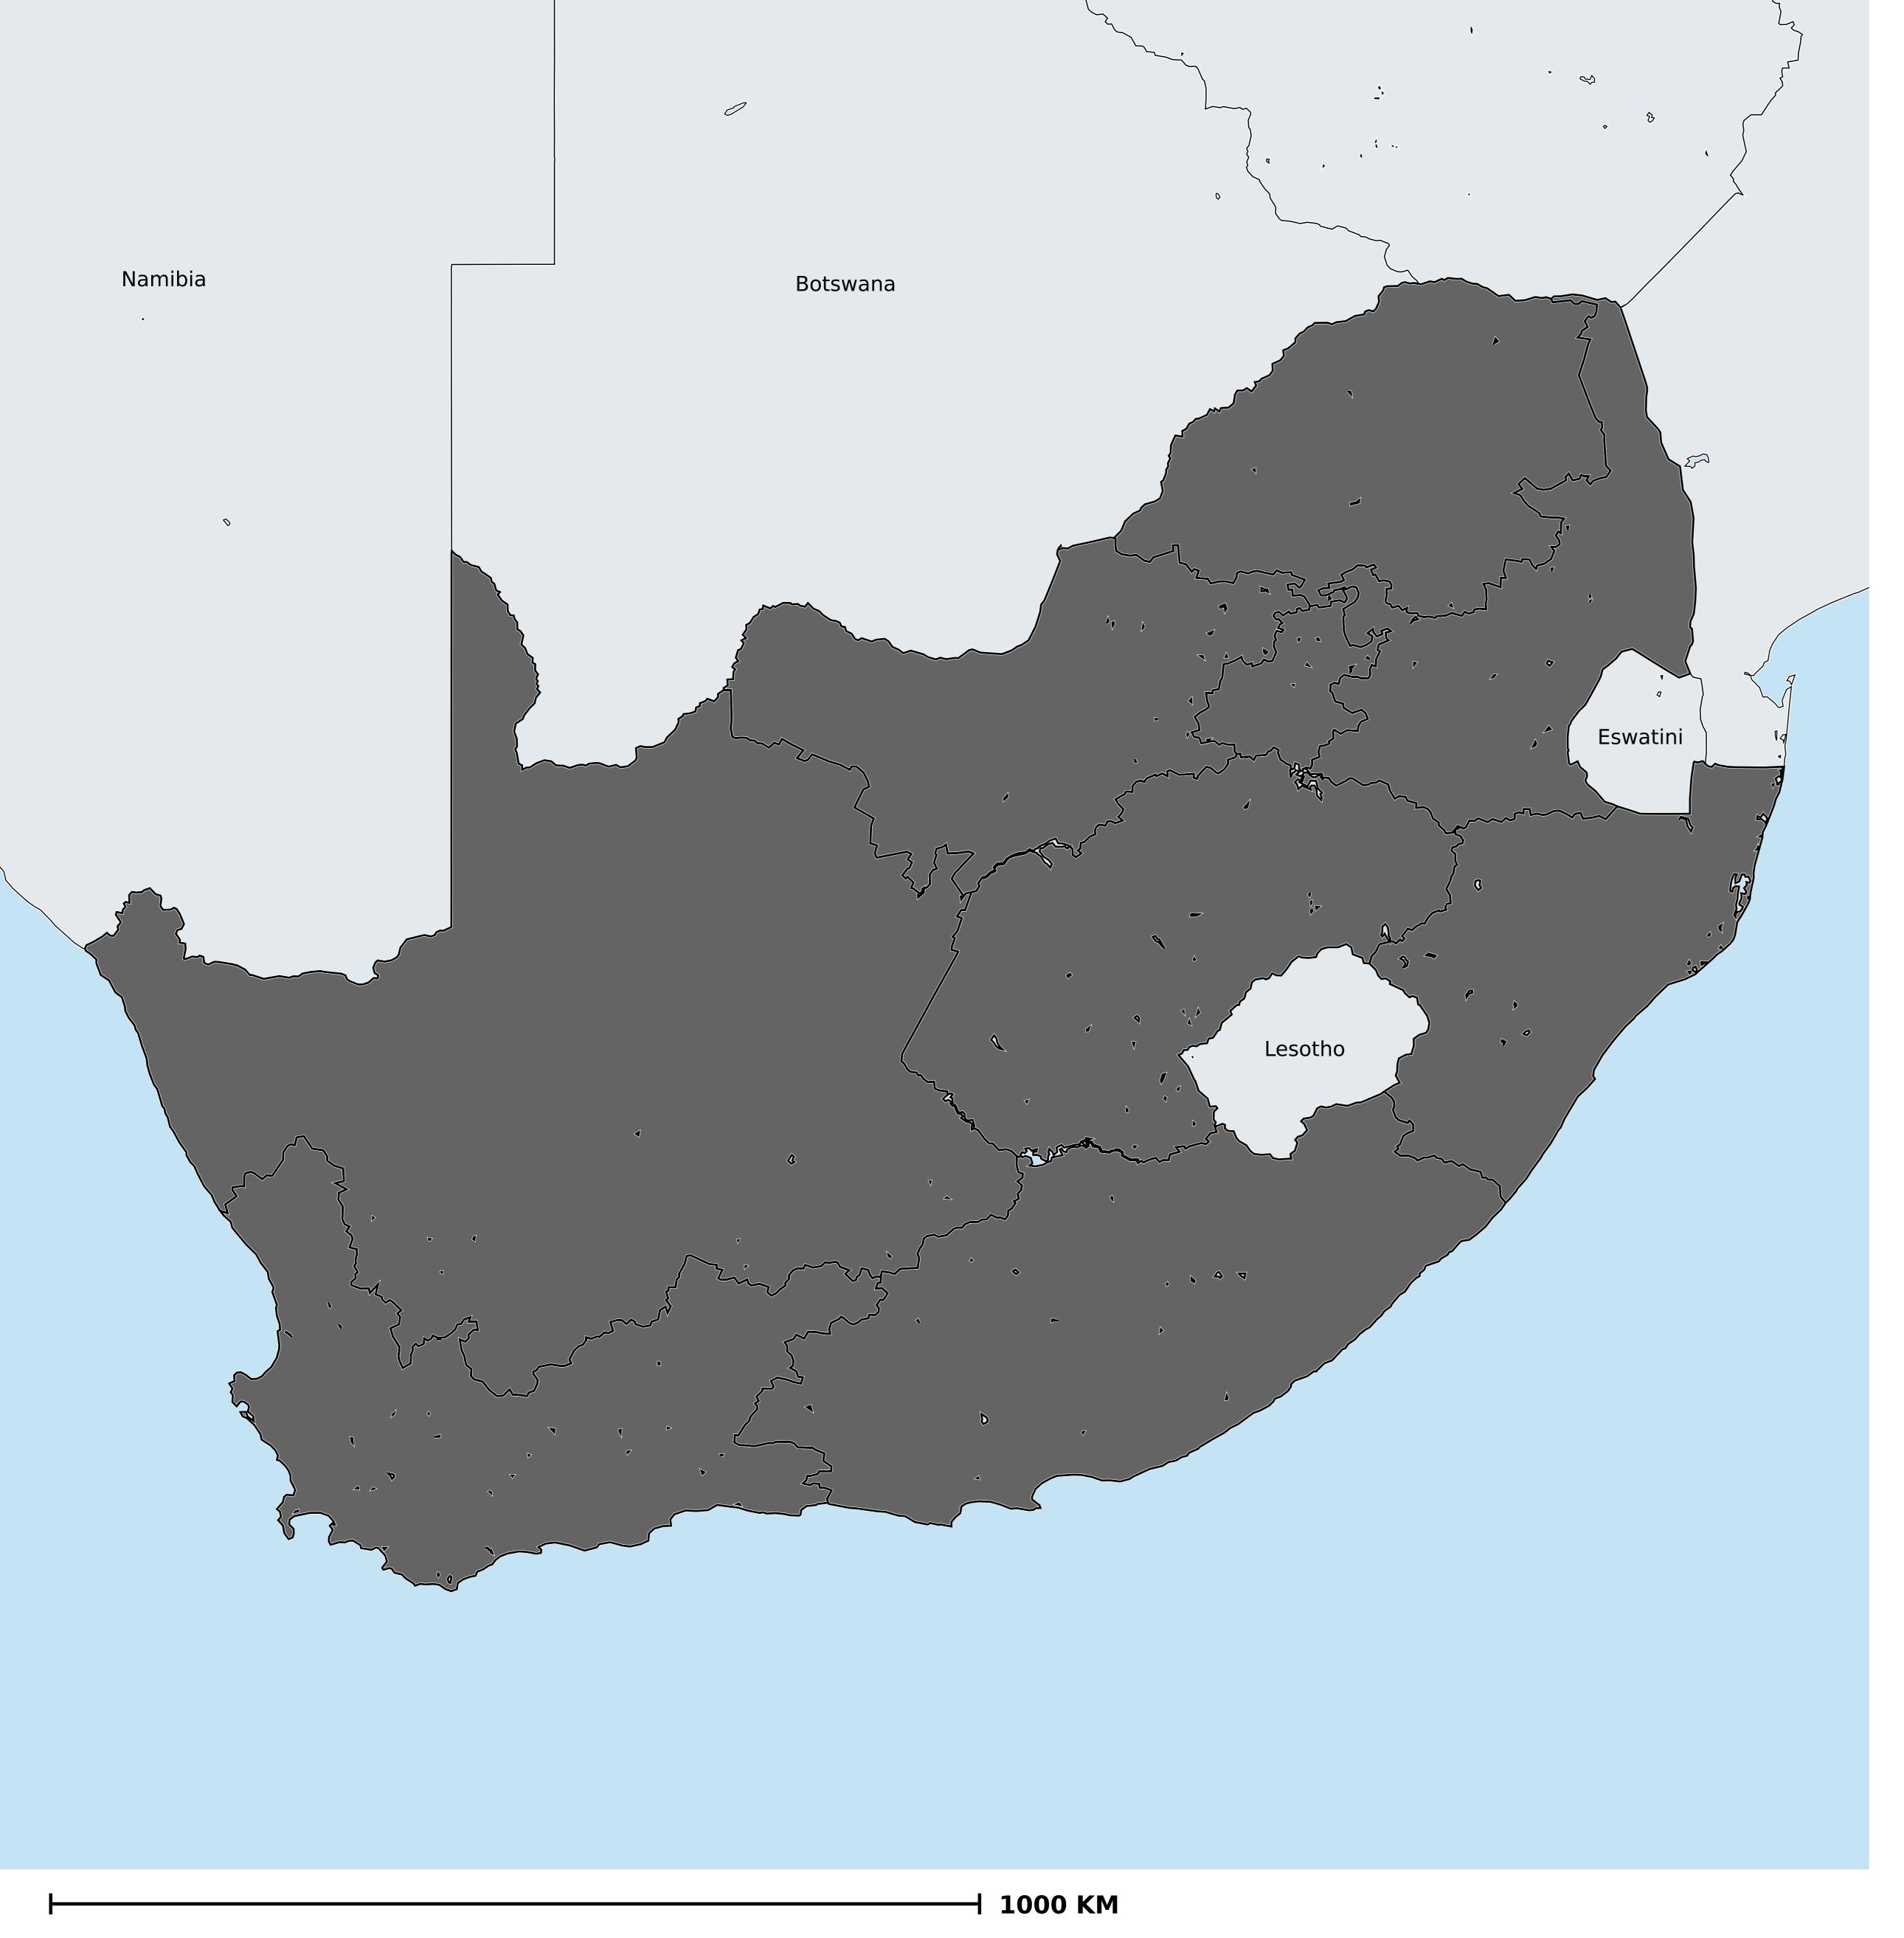

## South Africa (2014)

Geographic coverage - SAC MDA/PC coverage of Schistosomiasis

Schistosomiasis > MDA/PC coverage > Geographic coverage - SAC

Endemicity unknown
PC not required

PC delivered

PC not delivered - Low/Moderate endemicity

PC not delivered - High endemicity

No data available

Boundaries, names and designations used here do not imply expression of WHO opinion concerning the legal status of any country, territory or area, or of its authorities, or concerning delimitation of frontiers or boundaries. Dotted / dashed lines represent approximate border lines for which there may not yet be full agreement.

## **Data Source:**

Data provided by health ministries to ESPEN through WHO reporting processes.

All reasonable precautions have been taken to verify this information

Copyright 2023 WHO. All rights reserved. Generated 19 September 2023