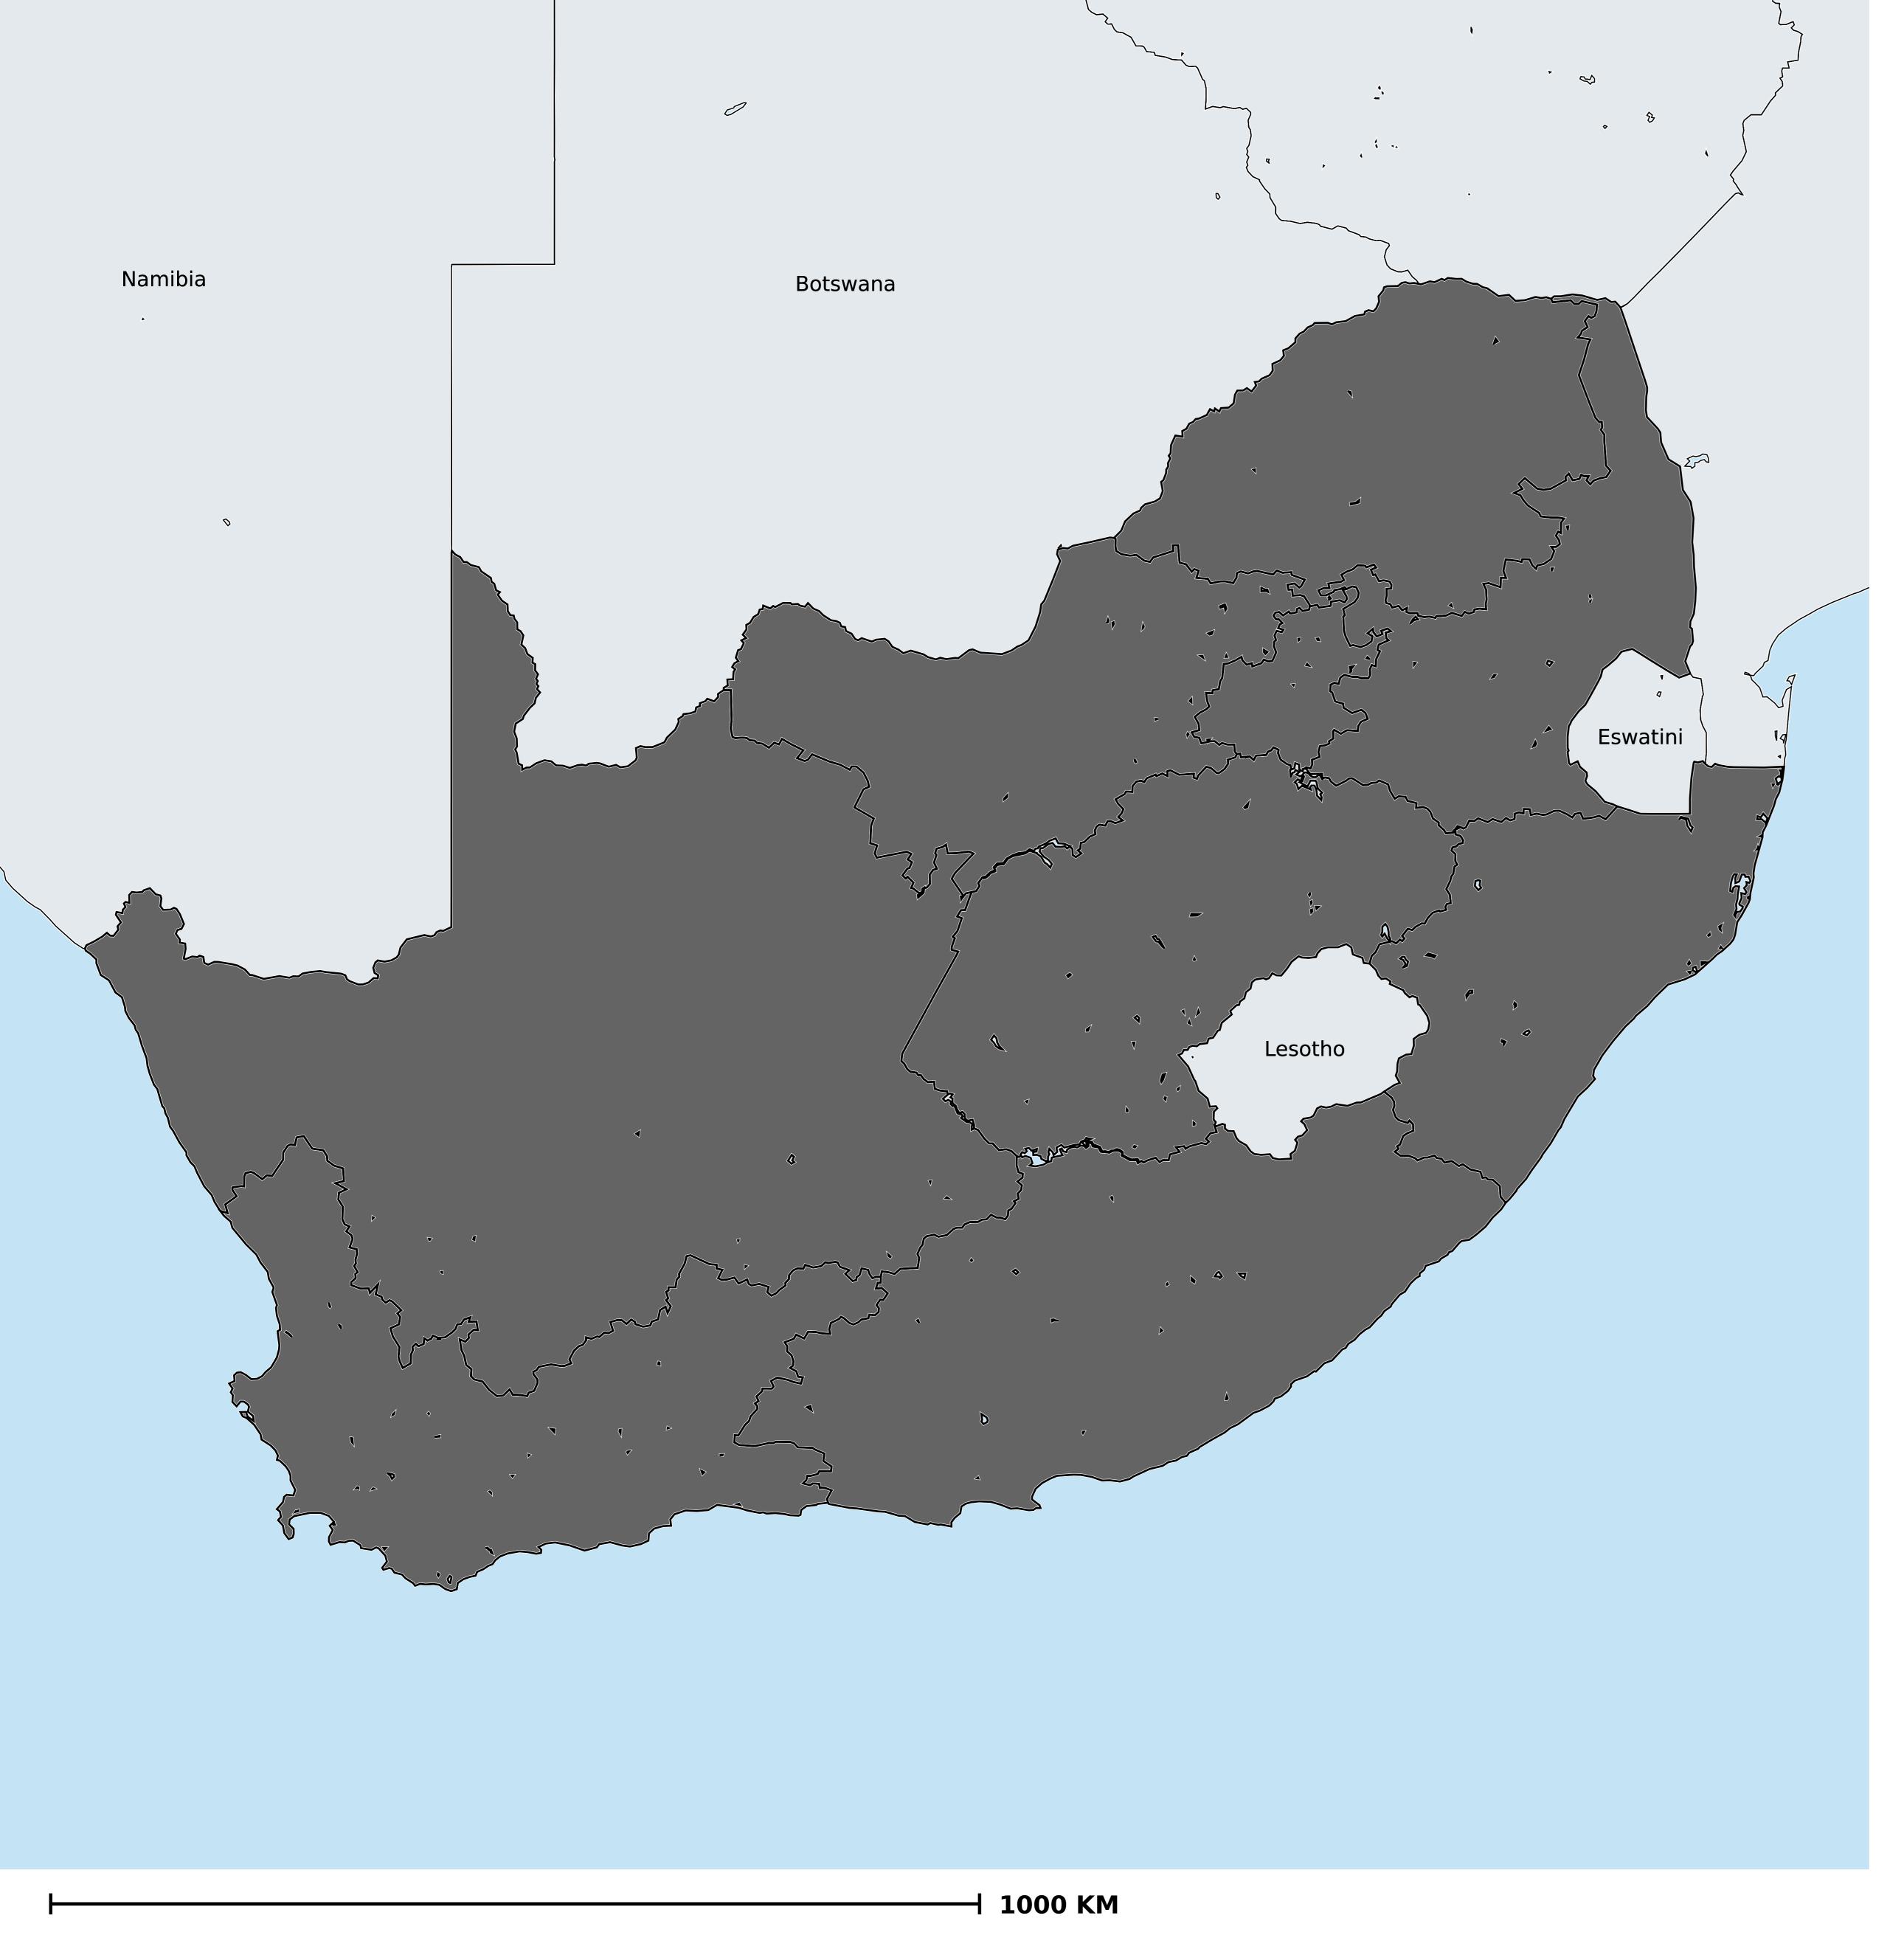

## South Africa (2013)

Geographic coverage - SAC MDA/PC coverage of Schistosomiasis

Schistosomiasis > MDA/PC coverage > Geographic coverage - SAC

Endemicity unknown
PC not required

PC delivered

PC not delivered - Low/Moderate endemicity

PC not delivered - High endemicity

No data available

Boundaries, names and designations used here do not imply expression of WHO opinion concerning the legal status of any country, territory or area, or of its authorities, or concerning delimitation of frontiers or boundaries. Dotted / dashed lines represent approximate border lines for which there may not yet be full agreement.

## **Data Source:**

Data provided by health ministries to ESPEN through WHO reporting processes. All reasonable precautions have been taken to verify this information

Copyright 2023 WHO. All rights reserved. Generated 19 September 2023