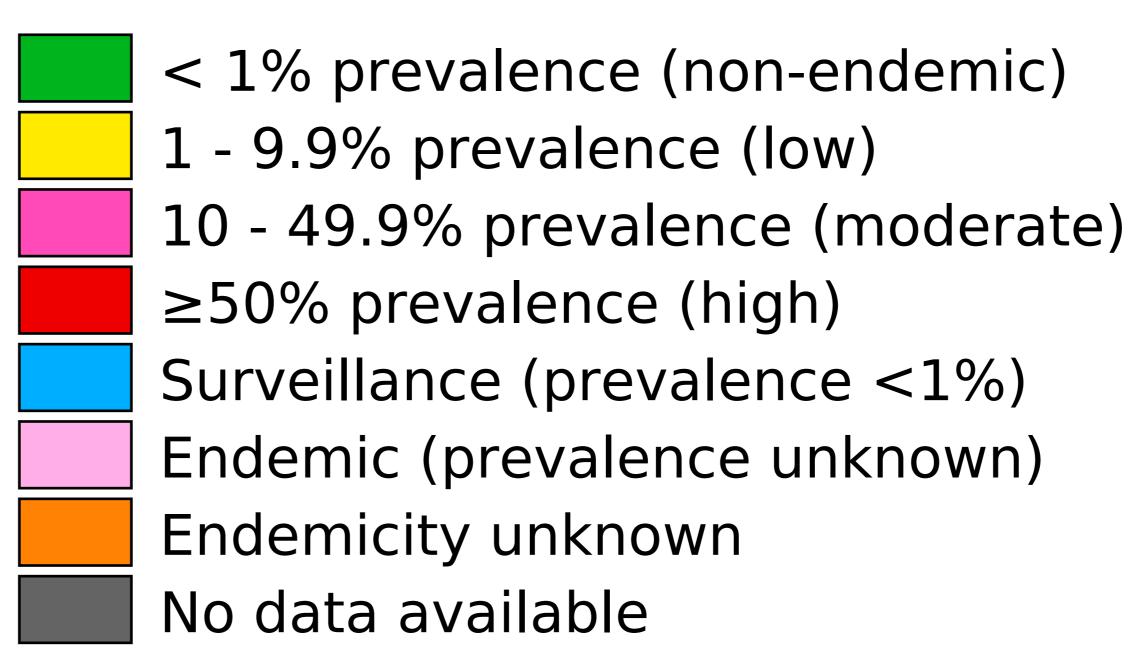

## Schistosomiasis > Endemicity

Boundaries, names and designations used here do not imply expression of WHO opinion concerning the legal status of any country, territory or area, or of its authorities, or concerning delimitation of frontiers or boundaries. Dotted / dashed lines represent approximate border lines for which there may not yet be full agreement.