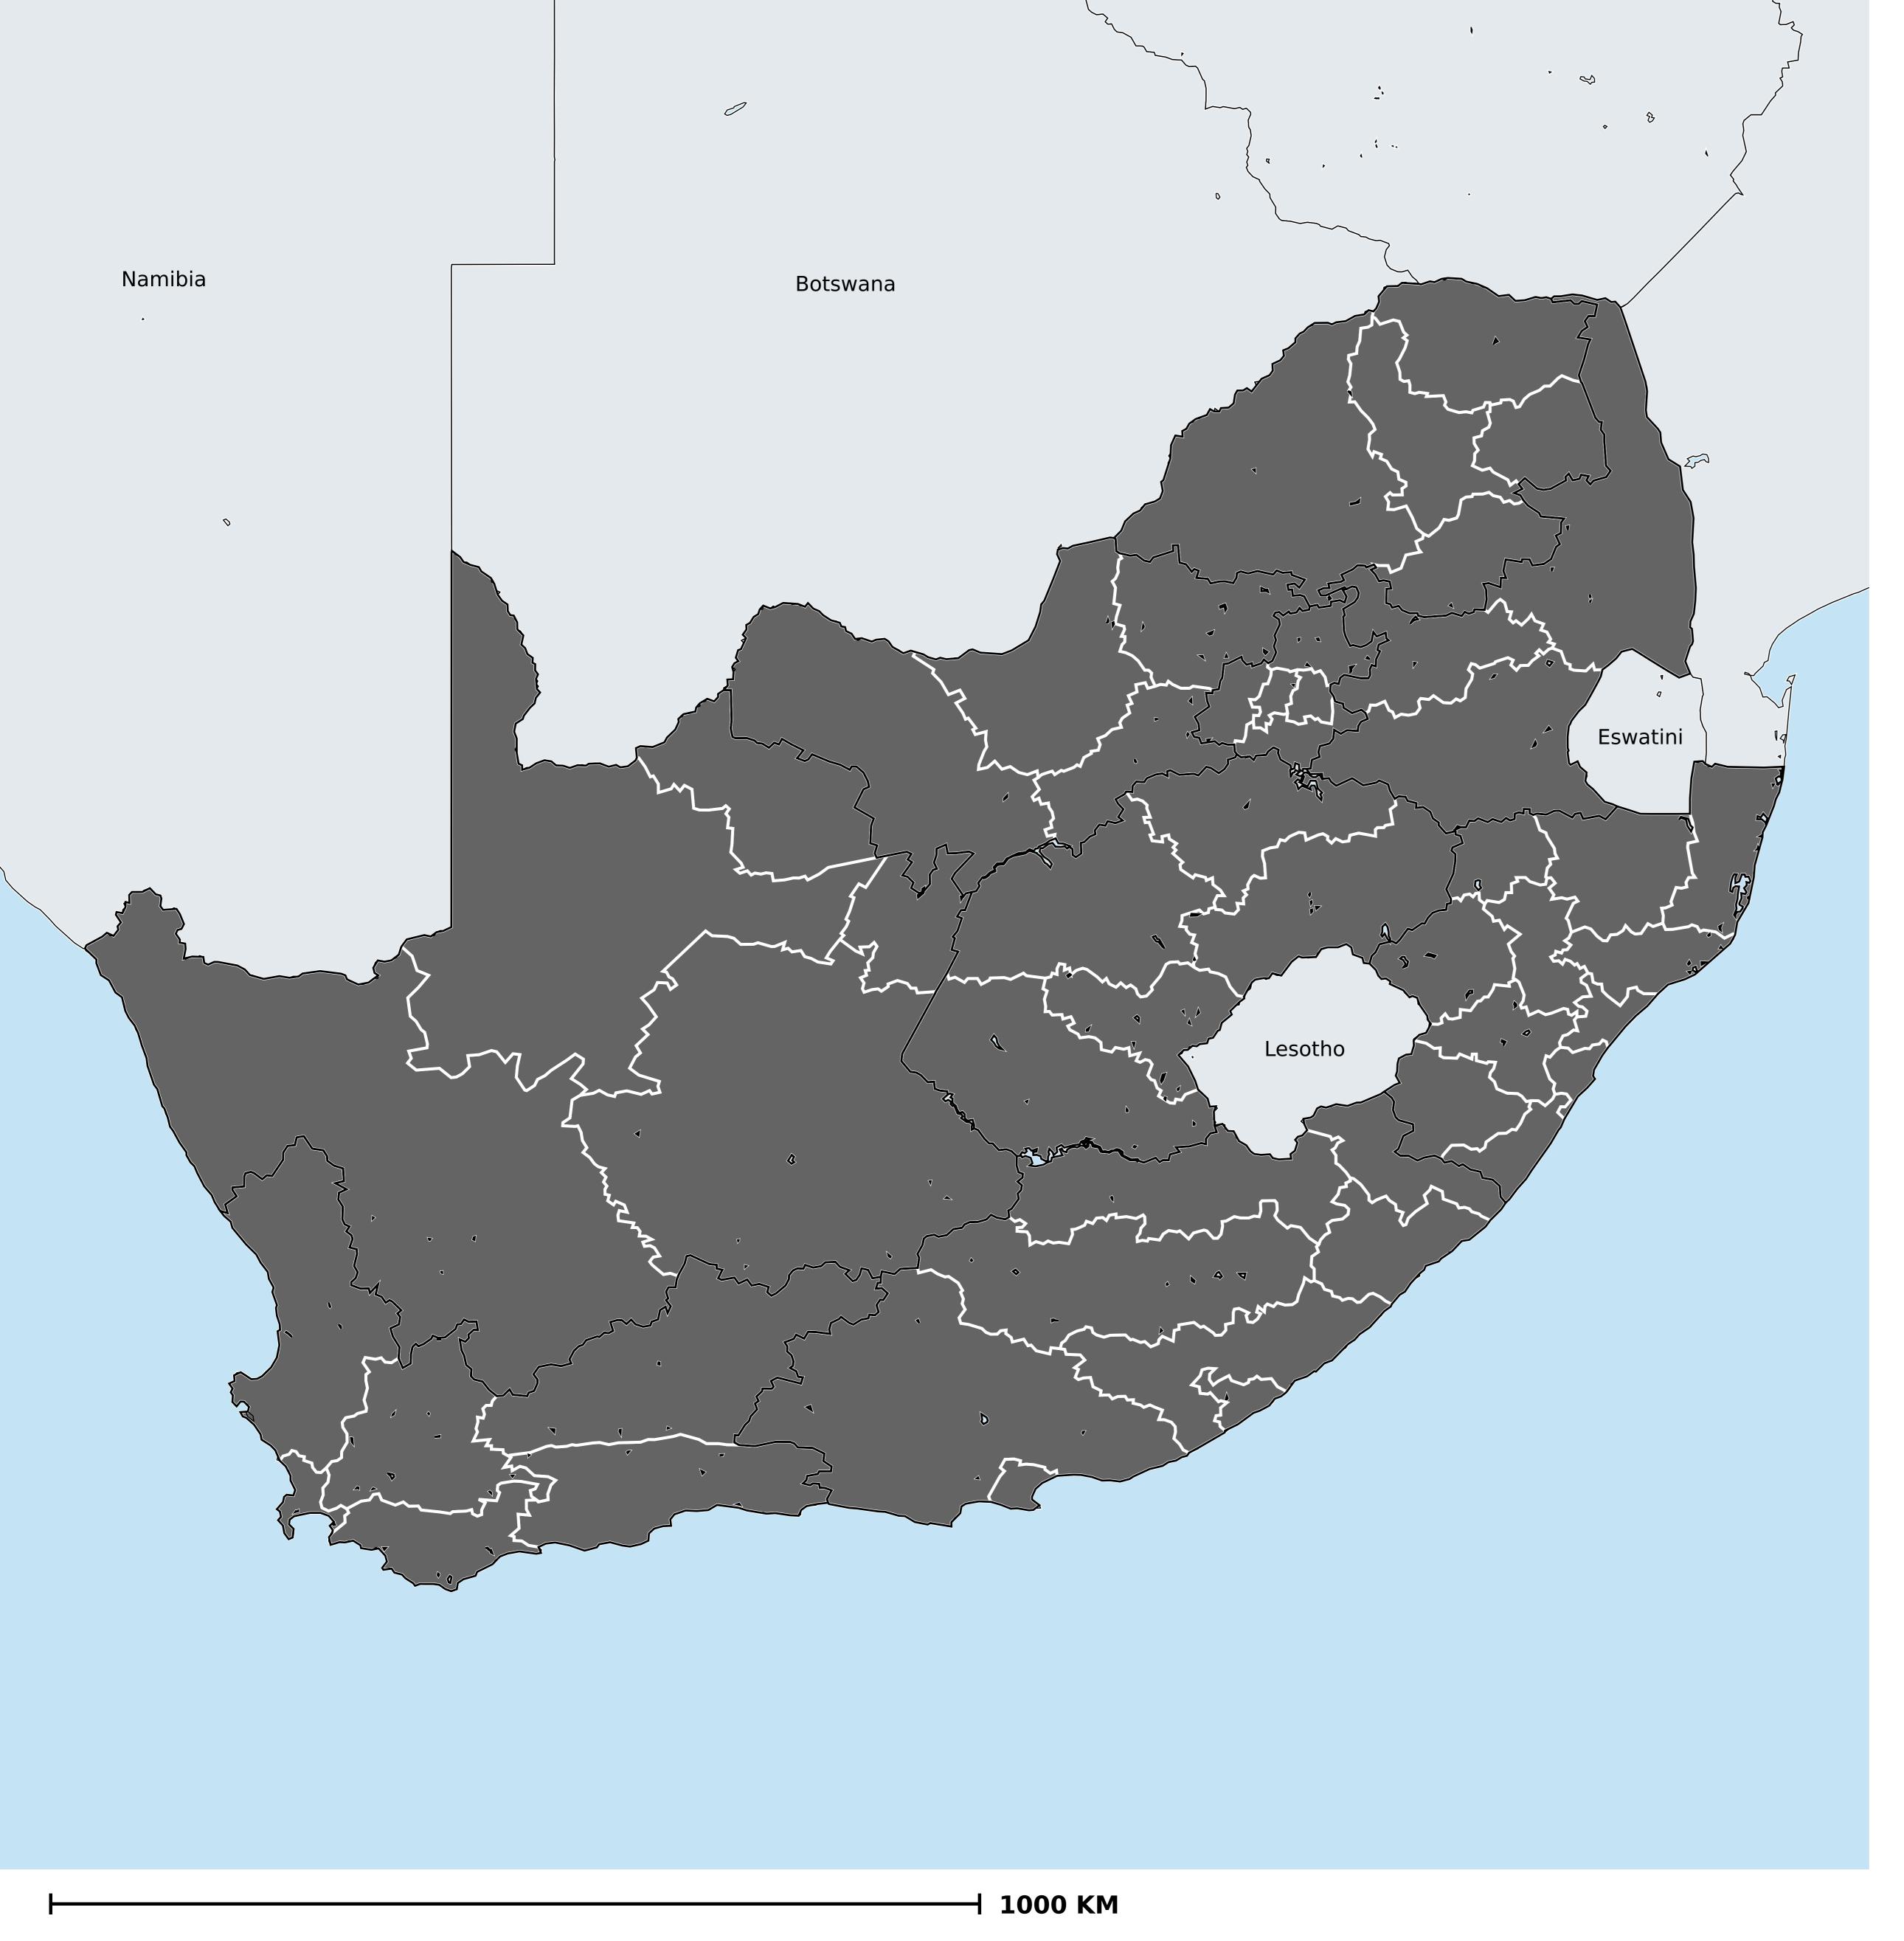

## South Africa (2022)

## Status of Schistosomiasis Elimination

## Schistosomiasis > Endemicity

Boundaries, names and designations used here do not imply expression of WHO opinion concerning the legal status of any country, territory or area, or of its authorities, or concerning delimitation of frontiers or boundaries. Dotted / dashed lines represent approximate border lines for which there may not yet be full agreement.

## **Data Source:**

Data provided by health ministries to ESPEN through WHO reporting processes. All reasonable precautions have been taken to verify this information

Copyright 2024 WHO. All rights reserved. Generated 23 January 2024