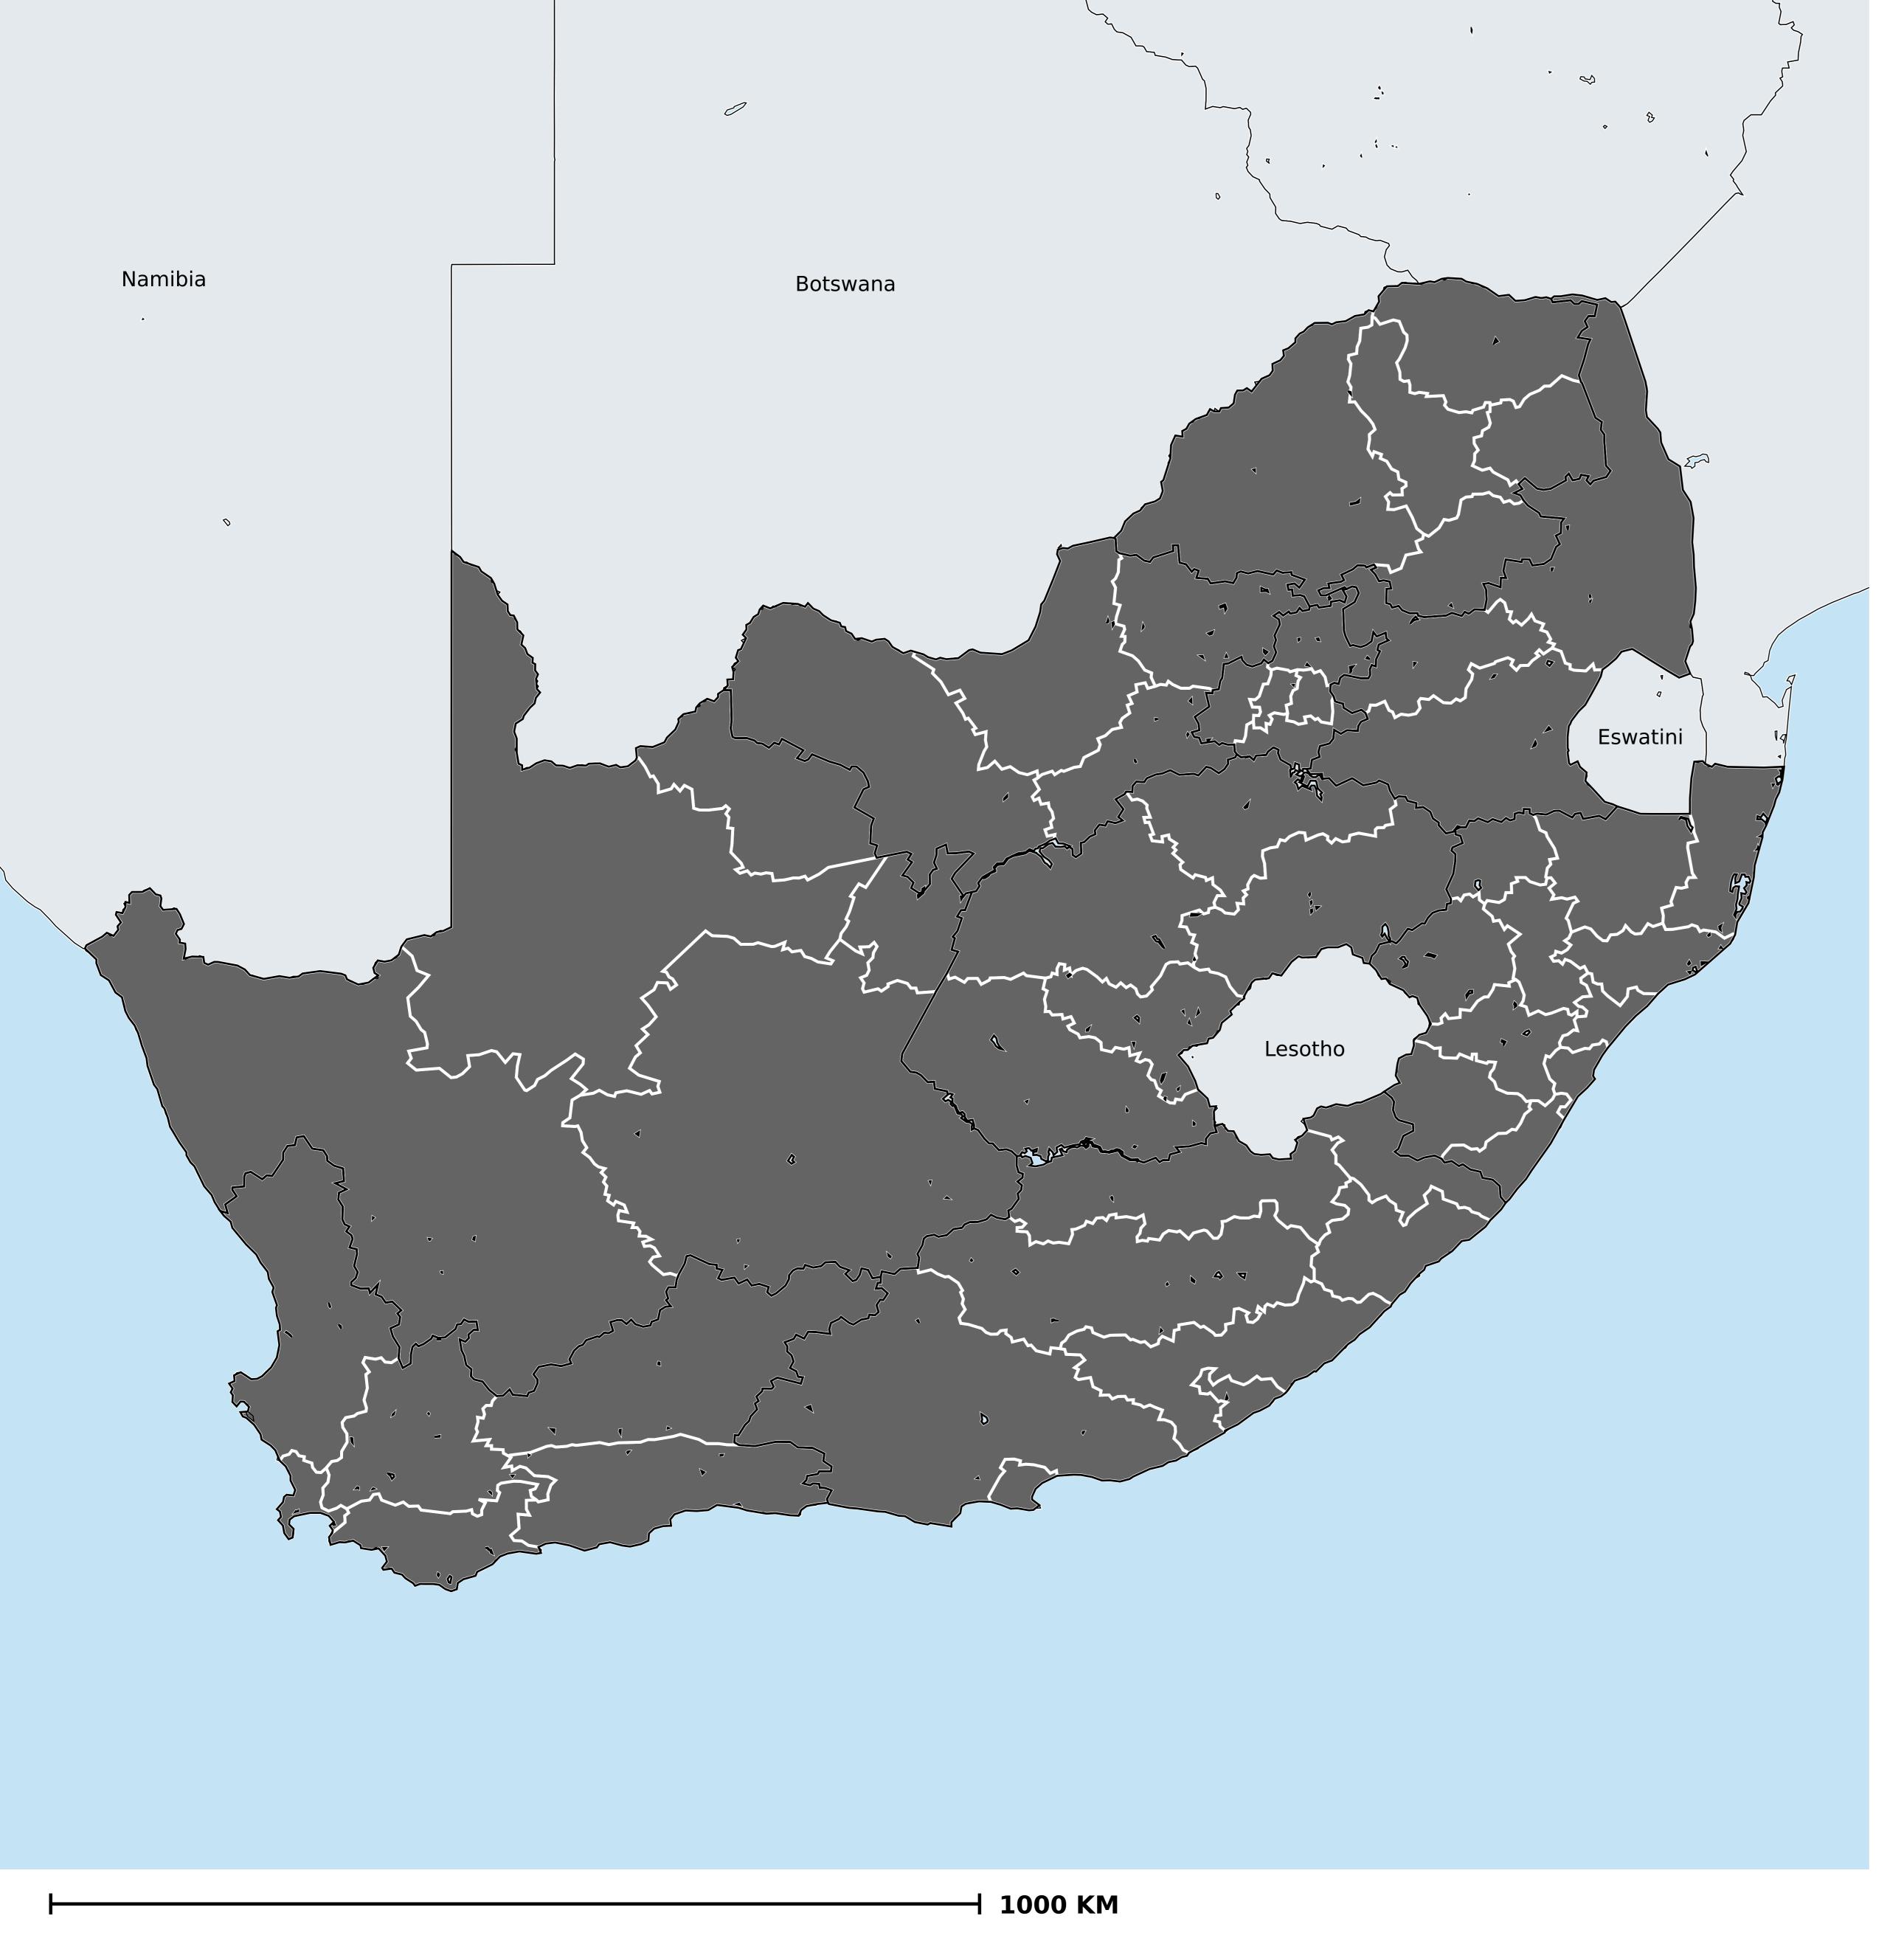

## South Africa (2020)

## Status of Schistosomiasis Elimination

## Schistosomiasis > Endemicity

Boundaries, names and designations used here do not imply expression of WHO opinion concerning the legal status of any country, territory or area, or of its authorities, or concerning delimitation of frontiers or boundaries. Dotted / dashed lines represent approximate border lines for which there may not yet be full agreement.

## **Data Source:**

Data provided by health ministries to ESPEN through WHO reporting processes. All reasonable precautions have been taken to verify this information

Copyright 2023 WHO. All rights reserved. Generated 19 September 2023