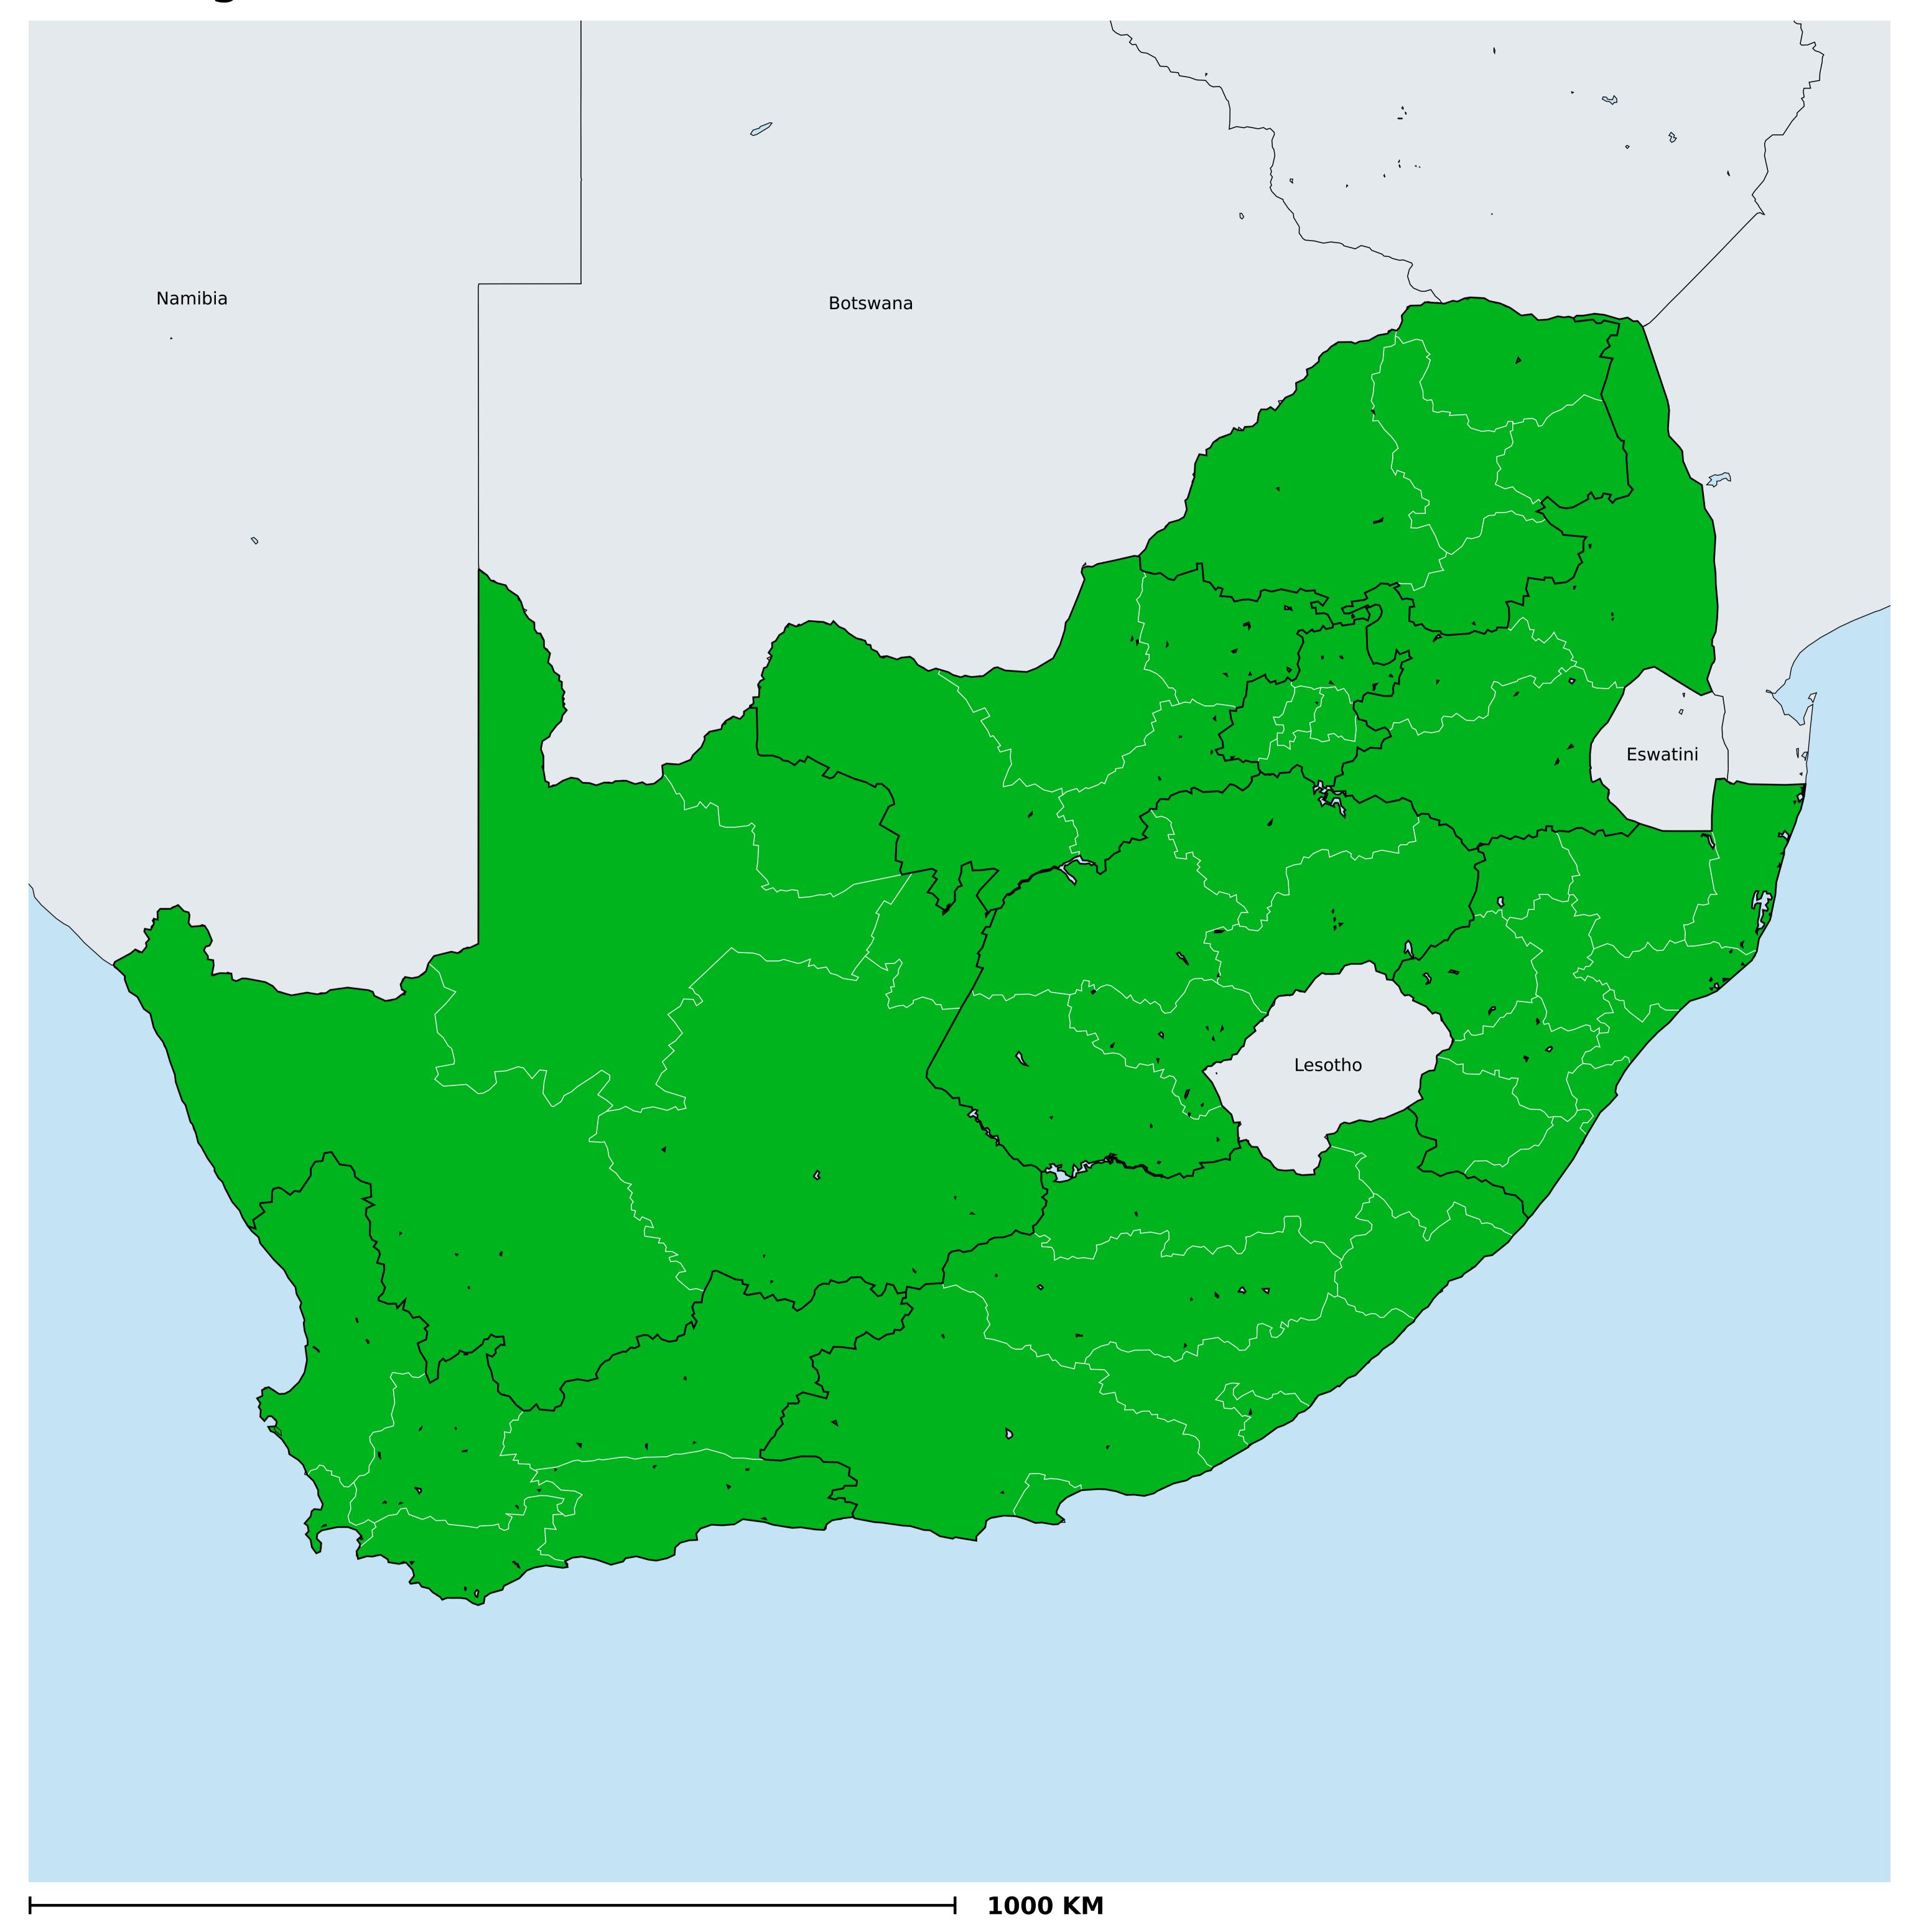

## South Africa (2000-2021)

## Number of historical MDA rounds for Onchocerciasis (Geographic coverage)

Boundaries, names and designations used here do not imply expression of WHO opinion concerning the legal status of any country, territory or area, or of its authorities, or concerning delimitation of frontiers or boundaries. Dotted / dashed lines represent approximate border lines for which there may not yet be full agreement.

## Onchocerciasis > MDA/PC rounds > Historical MDA rounds

Not suitable for Onchocerciasis

Unknown / consider Oncho Elimination mapping

MDA not delivered - Endemic

< 5 rounds

≥5 - 9 rounds

≥10 rounds

Unknown / under LF MDA

Under post-intervention surveillance

No data available