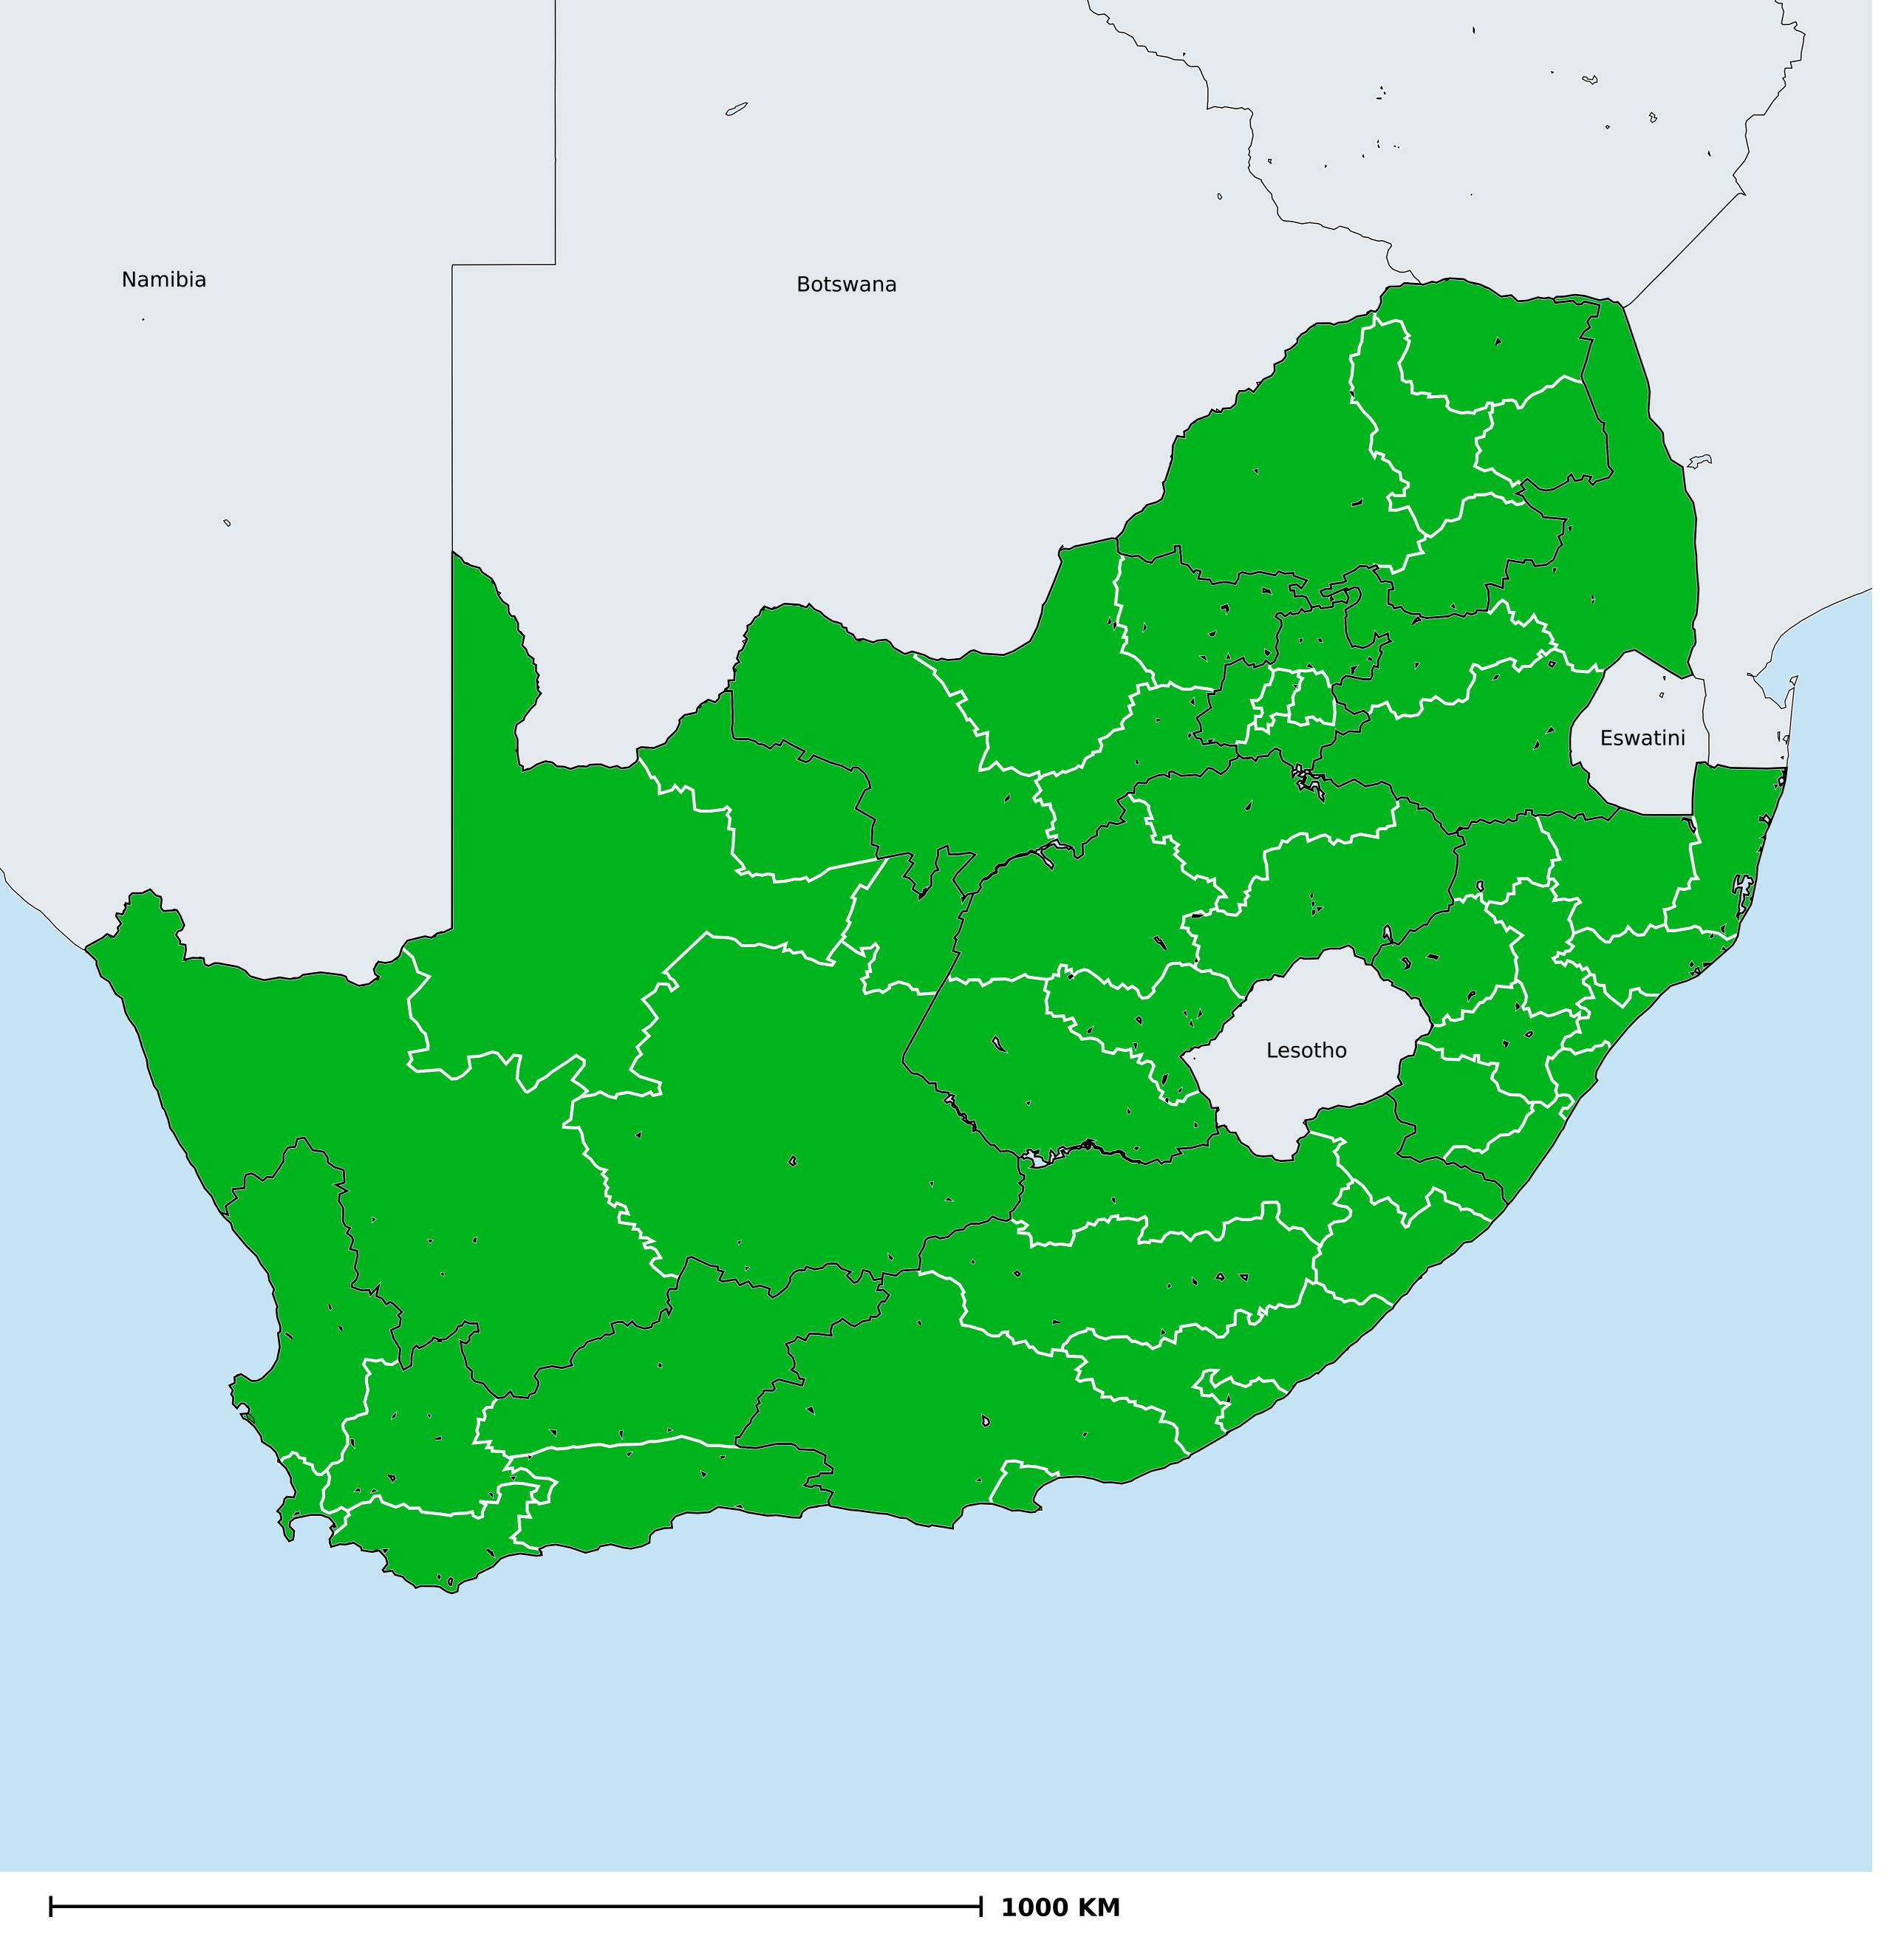

## South Africa (2013-2022)

## Number of MDA rounds for Onchocerciasis (Geographic coverage)

Onchocerciasis > MDA/PC rounds > Geographic coverage

Not suitable for Onchocerciasis

Unknown / consider Oncho Elimination mapping

MDA not delivered - Endemic

< 5 rounds

≥5 rounds

Unknown / under LF MDA

Under post-intervention surveillance

No data available

Boundaries, names and designations used here do not imply expression of WHO opinion concerning the legal status of any country, territory or area, or of its authorities, or concerning delimitation of frontiers or boundaries. Dotted / dashed lines represent approximate border lines for which there may not yet be full agreement.