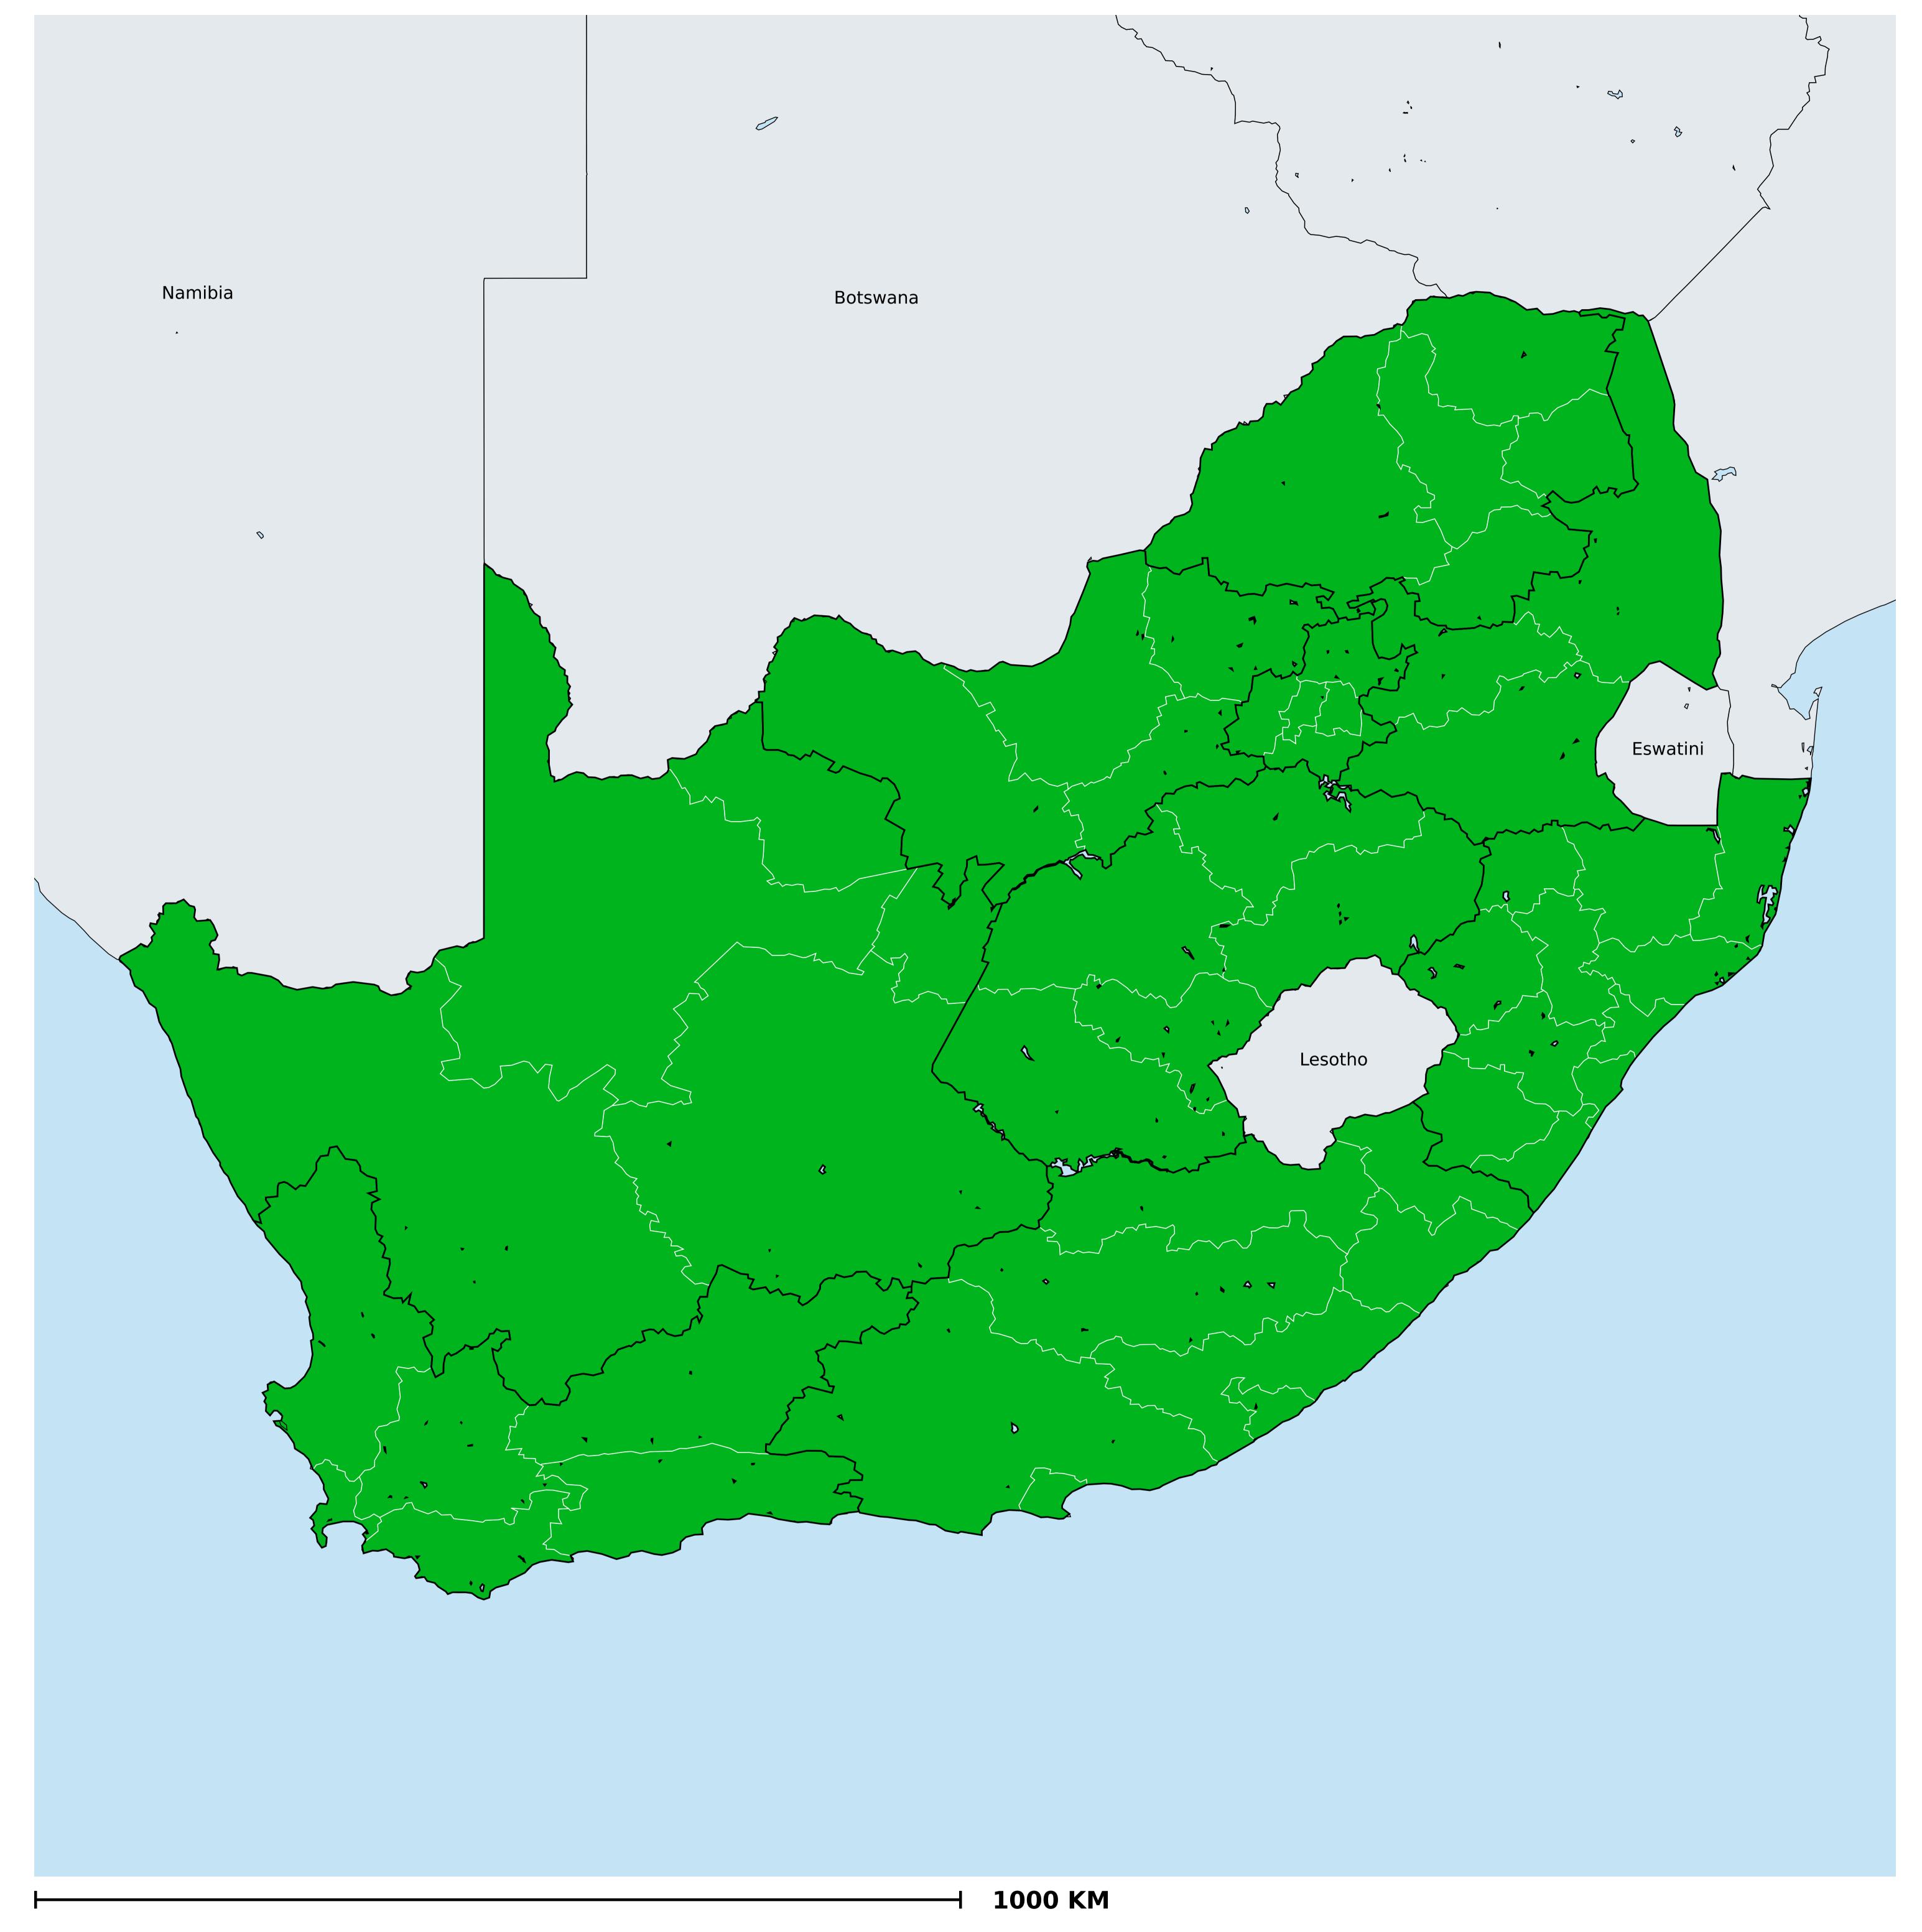

## South Africa (2013-2021)

## Number of MDA rounds for Onchocerciasis (Geographic coverage)

Boundaries, names and designations used here do not imply expression of WHO opinion concerning the legal status of any country, territory or area, or of its authorities, or concerning delimitation of frontiers or boundaries. Dotted / dashed lines represent approximate border lines for which there may not yet be full agreement.

## Onchocerciasis > MDA/PC rounds > Geographic coverage

Not suitable for Onchocerciasis
Unknown / consider Oncho Elimination mapping
MDA not delivered - Endemic
< 5 rounds
≥5 rounds
Unknown / under LF MDA
Under post-intervention surveillance
No data available