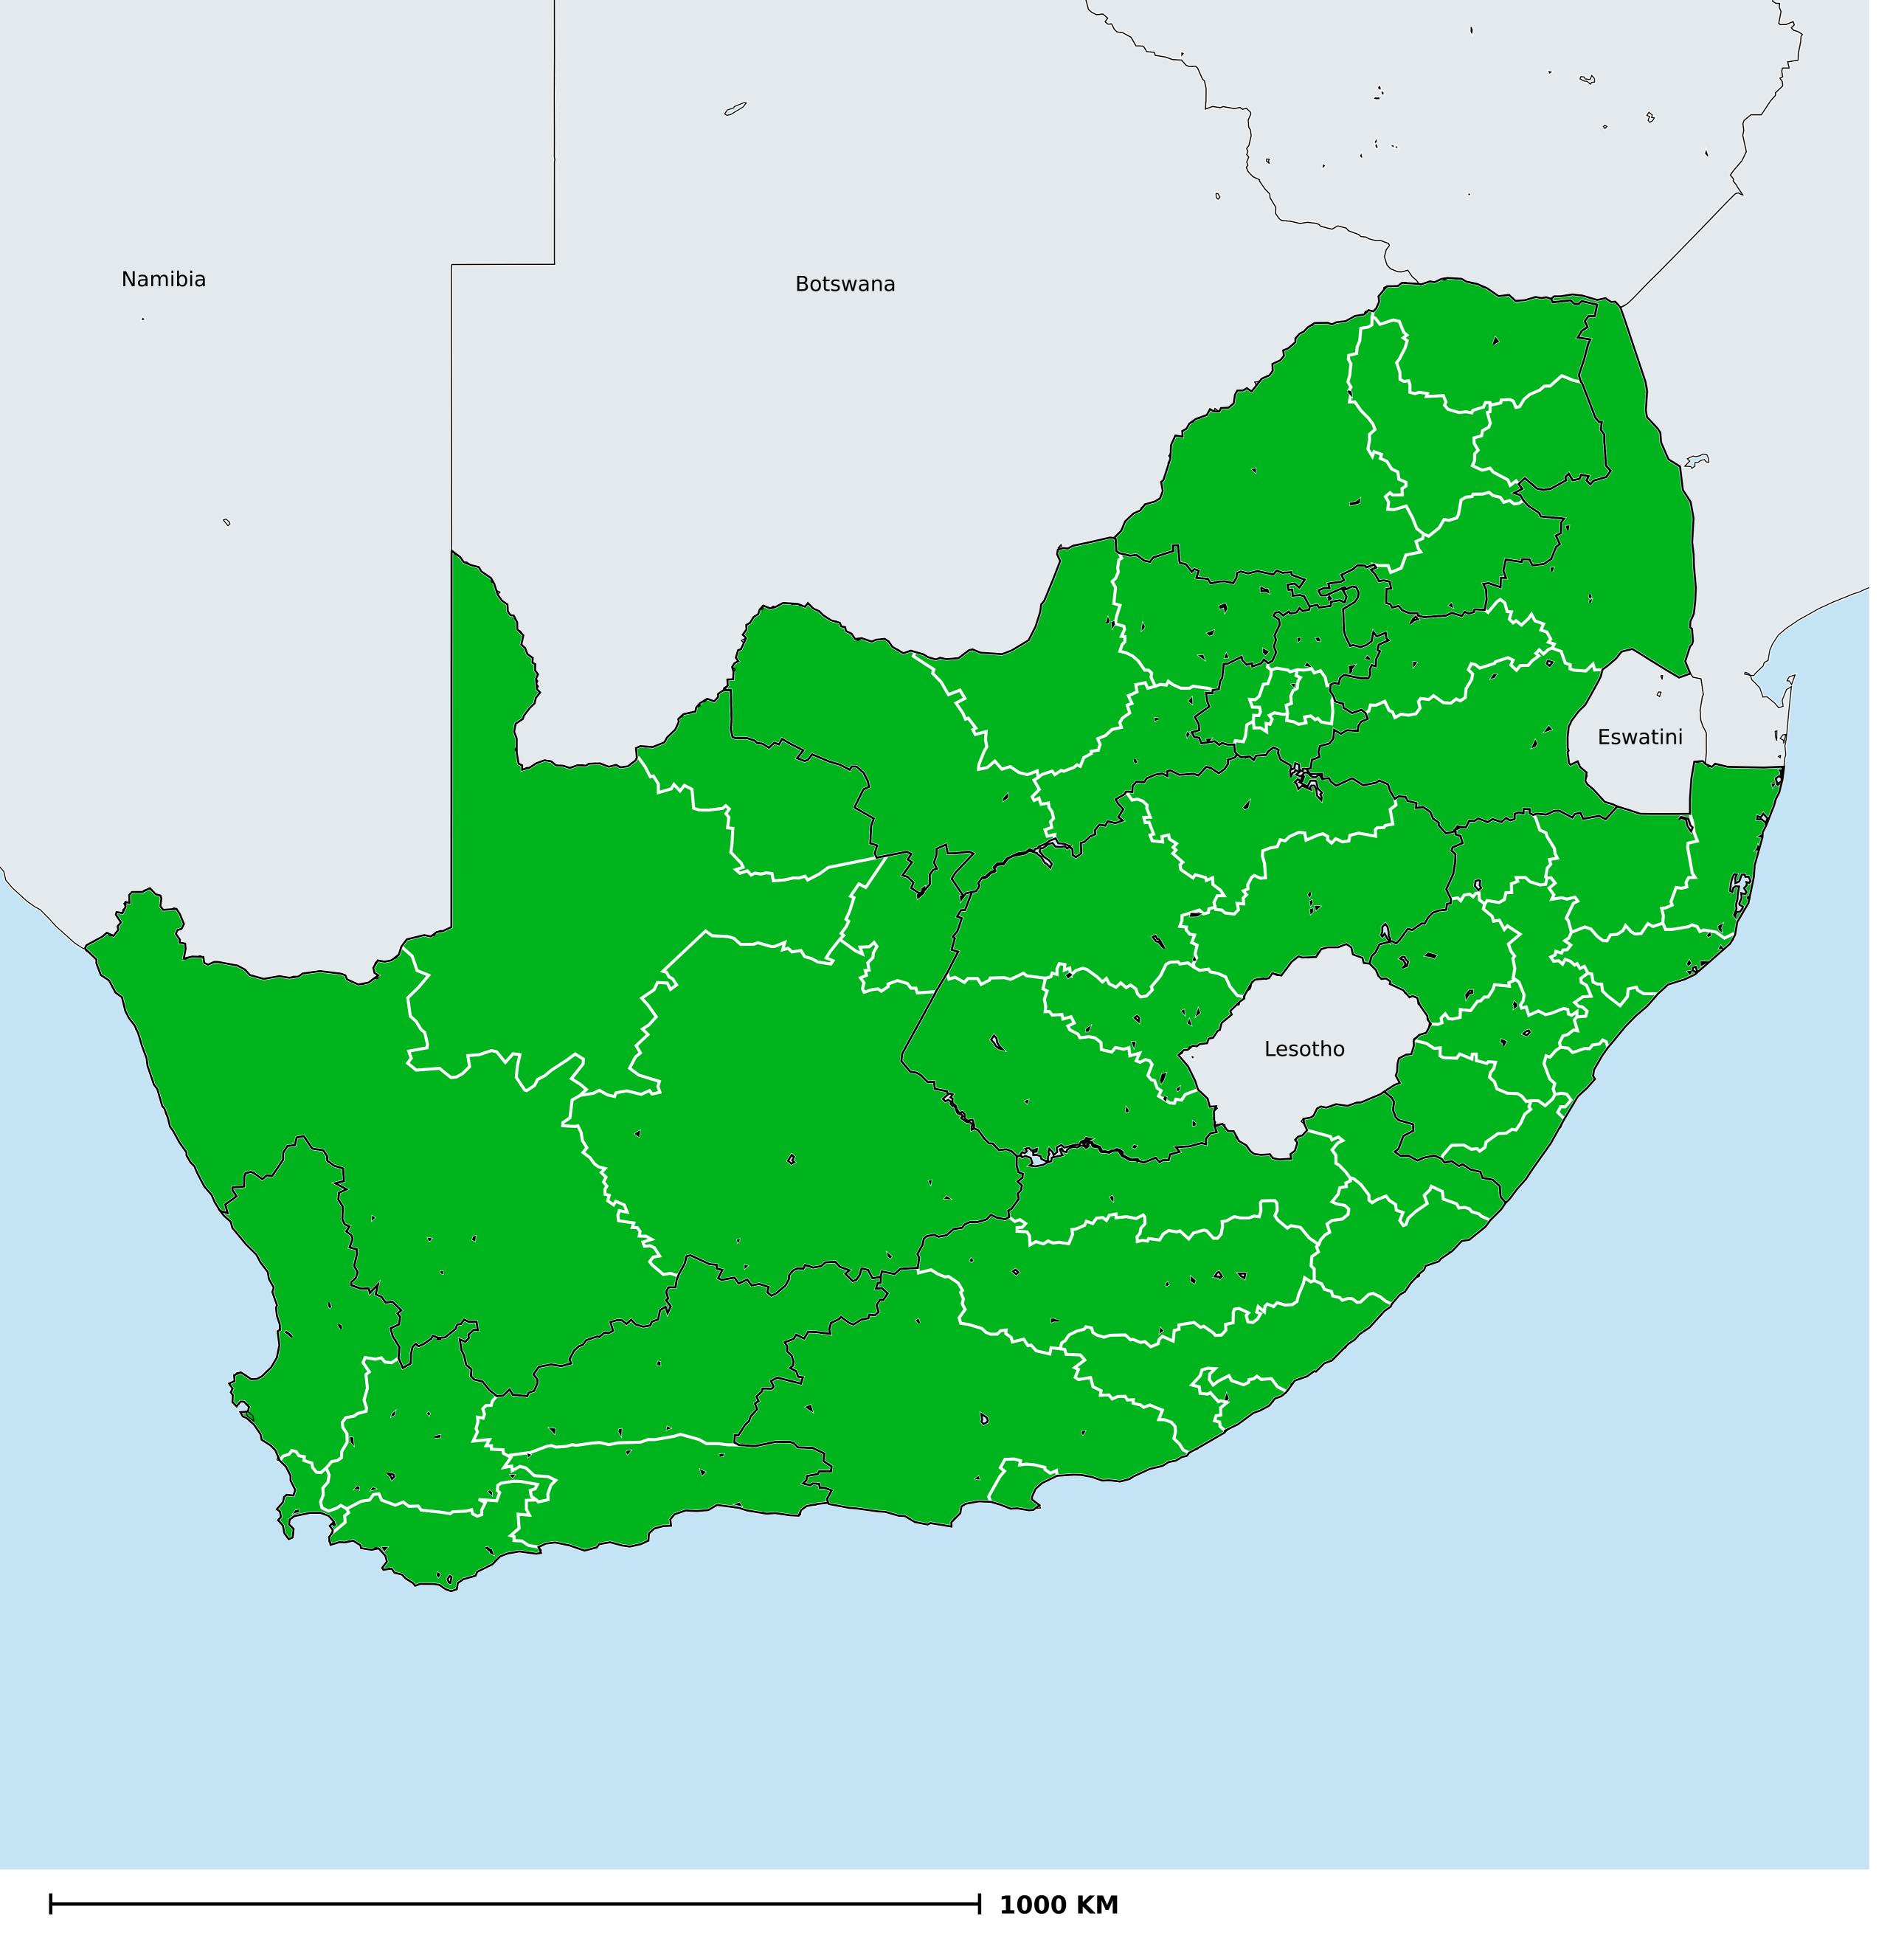

## South Africa (2013-2021)

## Number of MDA rounds for Onchocerciasis (Geographic coverage)

Onchocerciasis > MDA/PC rounds > Geographic coverage

Not suitable for Onchocerciasis

Unknown / consider Oncho Elimination mapping

MDA not delivered - Endemic

< 5 rounds

≥5 rounds

Unknown / under LF MDA

Under post-intervention surveillance

No data available

Boundaries, names and designations used here do not imply expression of WHO opinion concerning the legal status of any country, territory or area, or of its authorities, or concerning delimitation of frontiers or boundaries. Dotted / dashed lines represent approximate border lines for which there may not yet be full agreement.