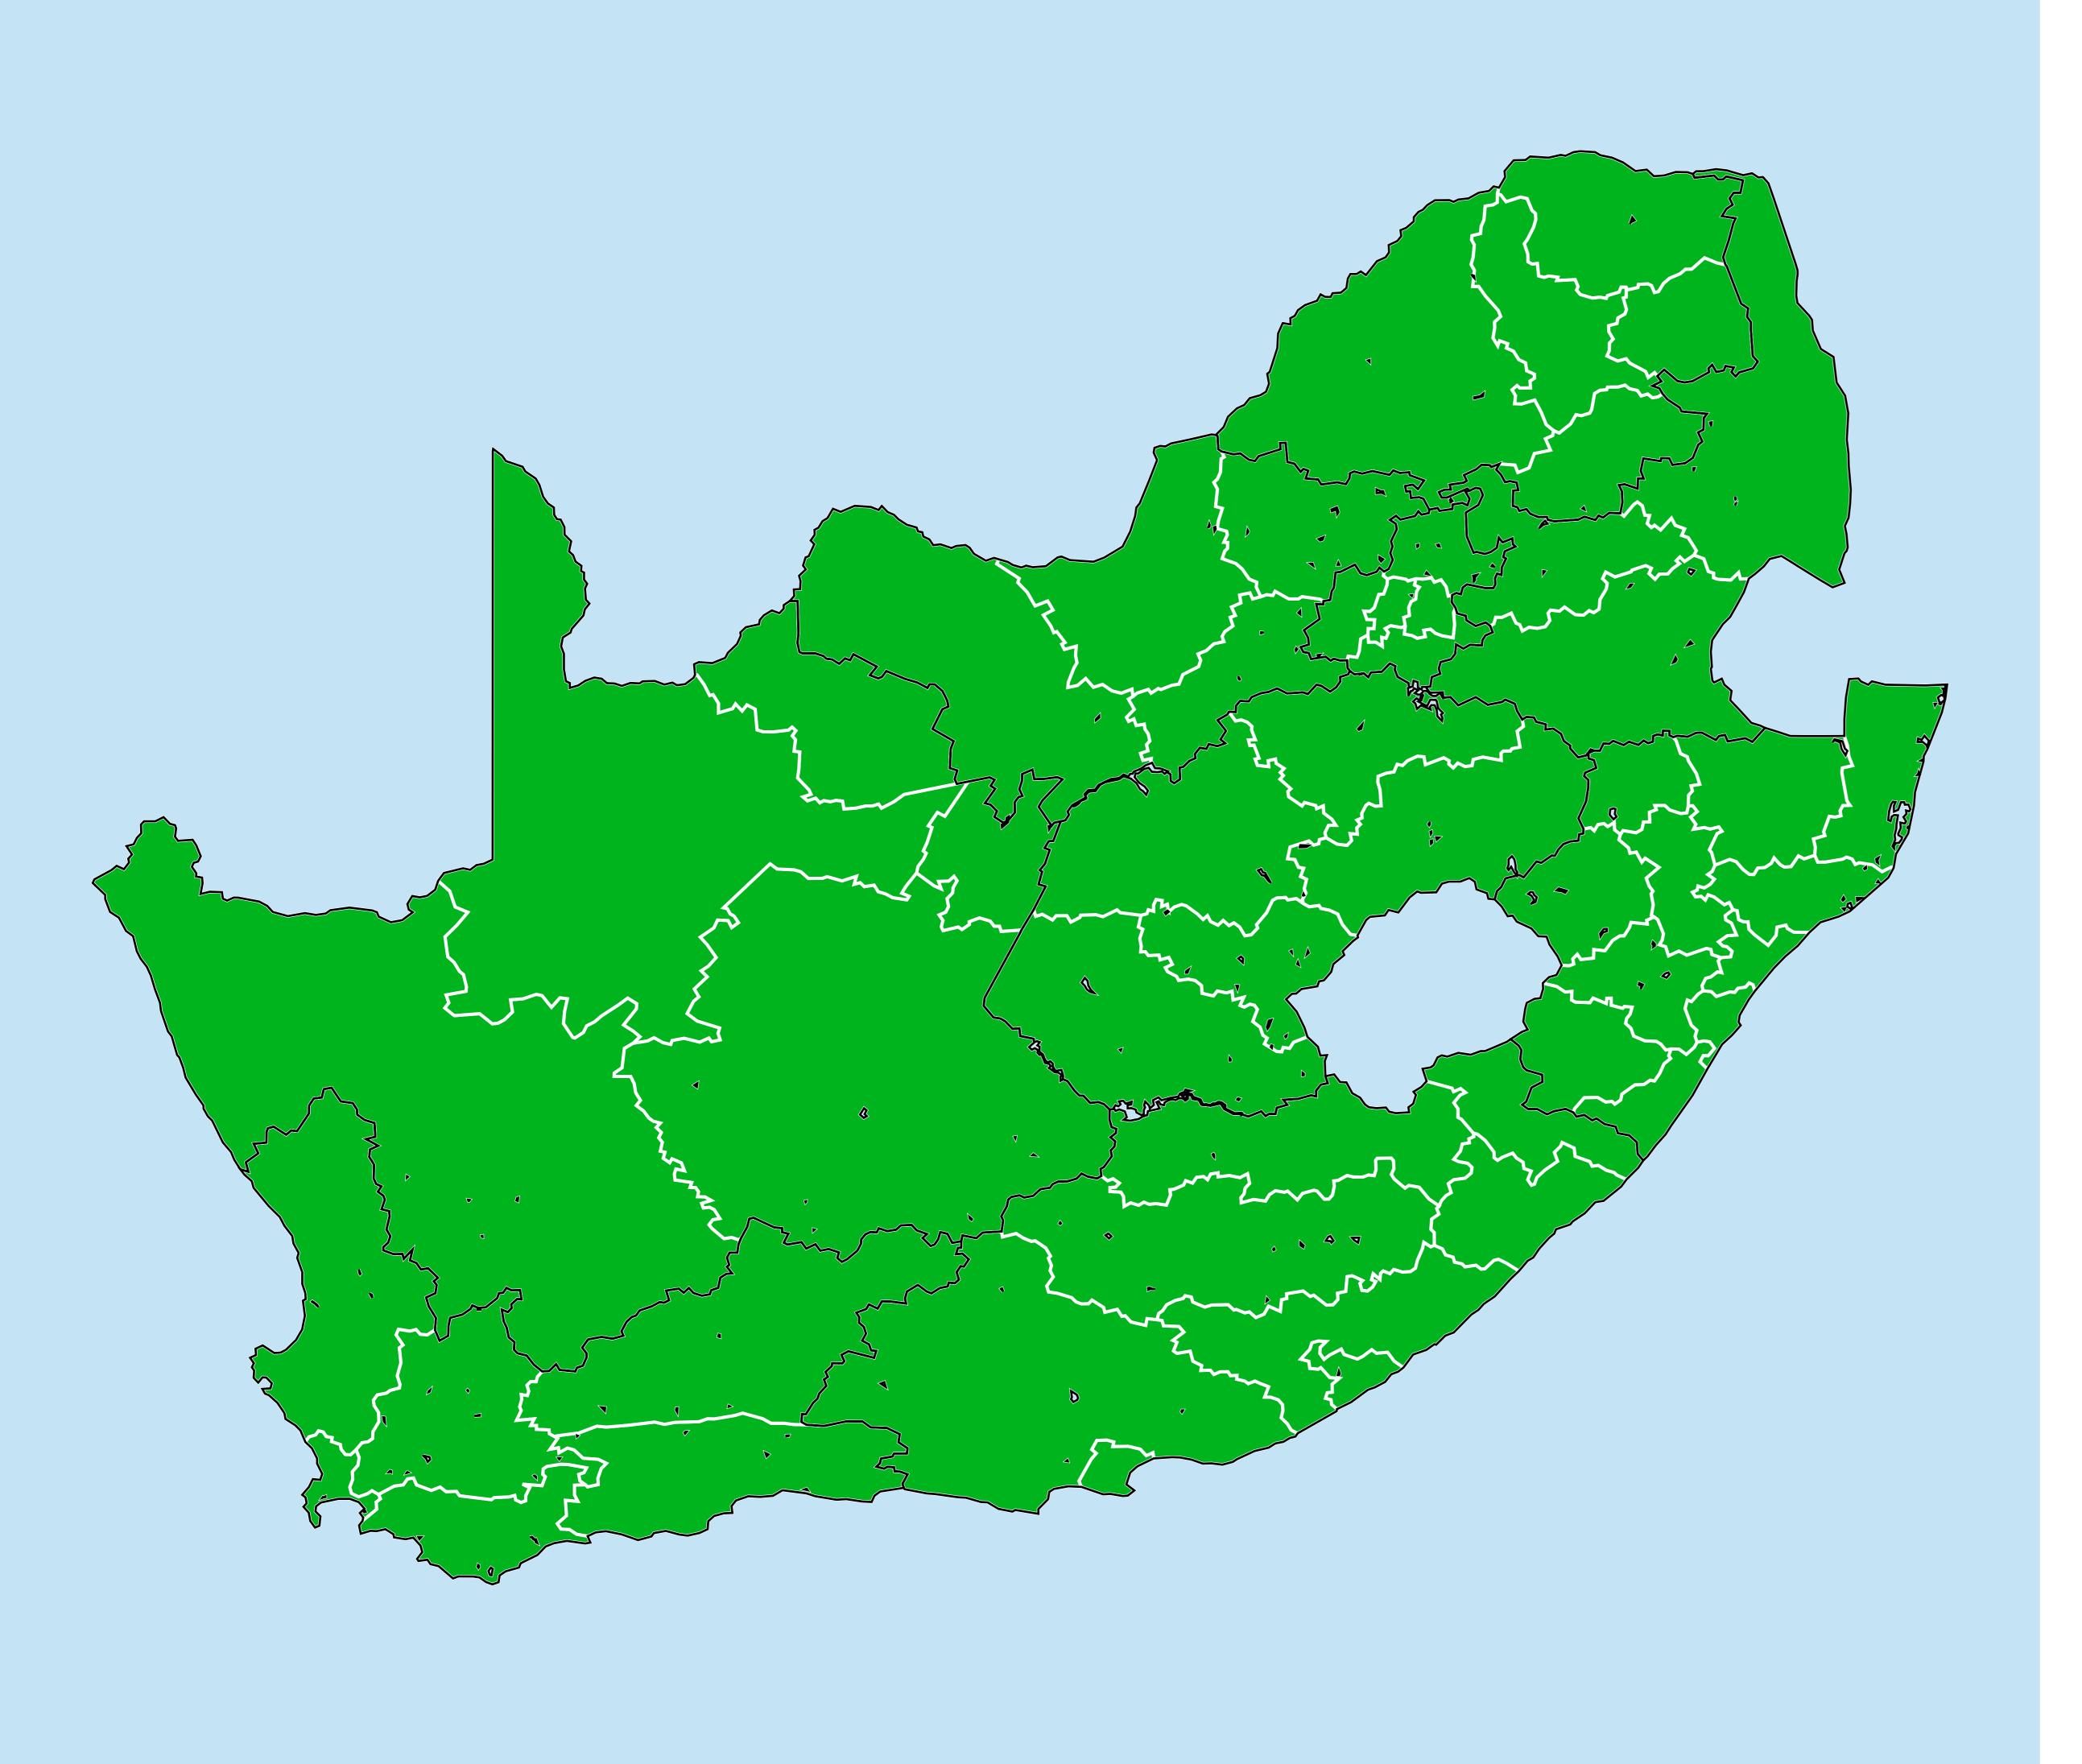

## South Africa (2013-2018)

## Number of MDA rounds for Onchocerciasis (Geographic coverage)

Onchocerciasis > MDA/PC rounds > Geographic coverage

Boundaries, names and designations used here do not imply expression of WHO opinion concerning the legal status of any country, territory or area, or of its authorities, or concerning delimitation of frontiers or boundaries. Dotted / dashed lines represent approximate border lines for which there may not yet be full agreement.

## **Data Source:**

Data provided by health ministries to ESPEN through WHO reporting processes. All reasonable precautions have been taken to verify this information

Copyright 2023 WHO. All rights reserved. Generated 20 November 2023