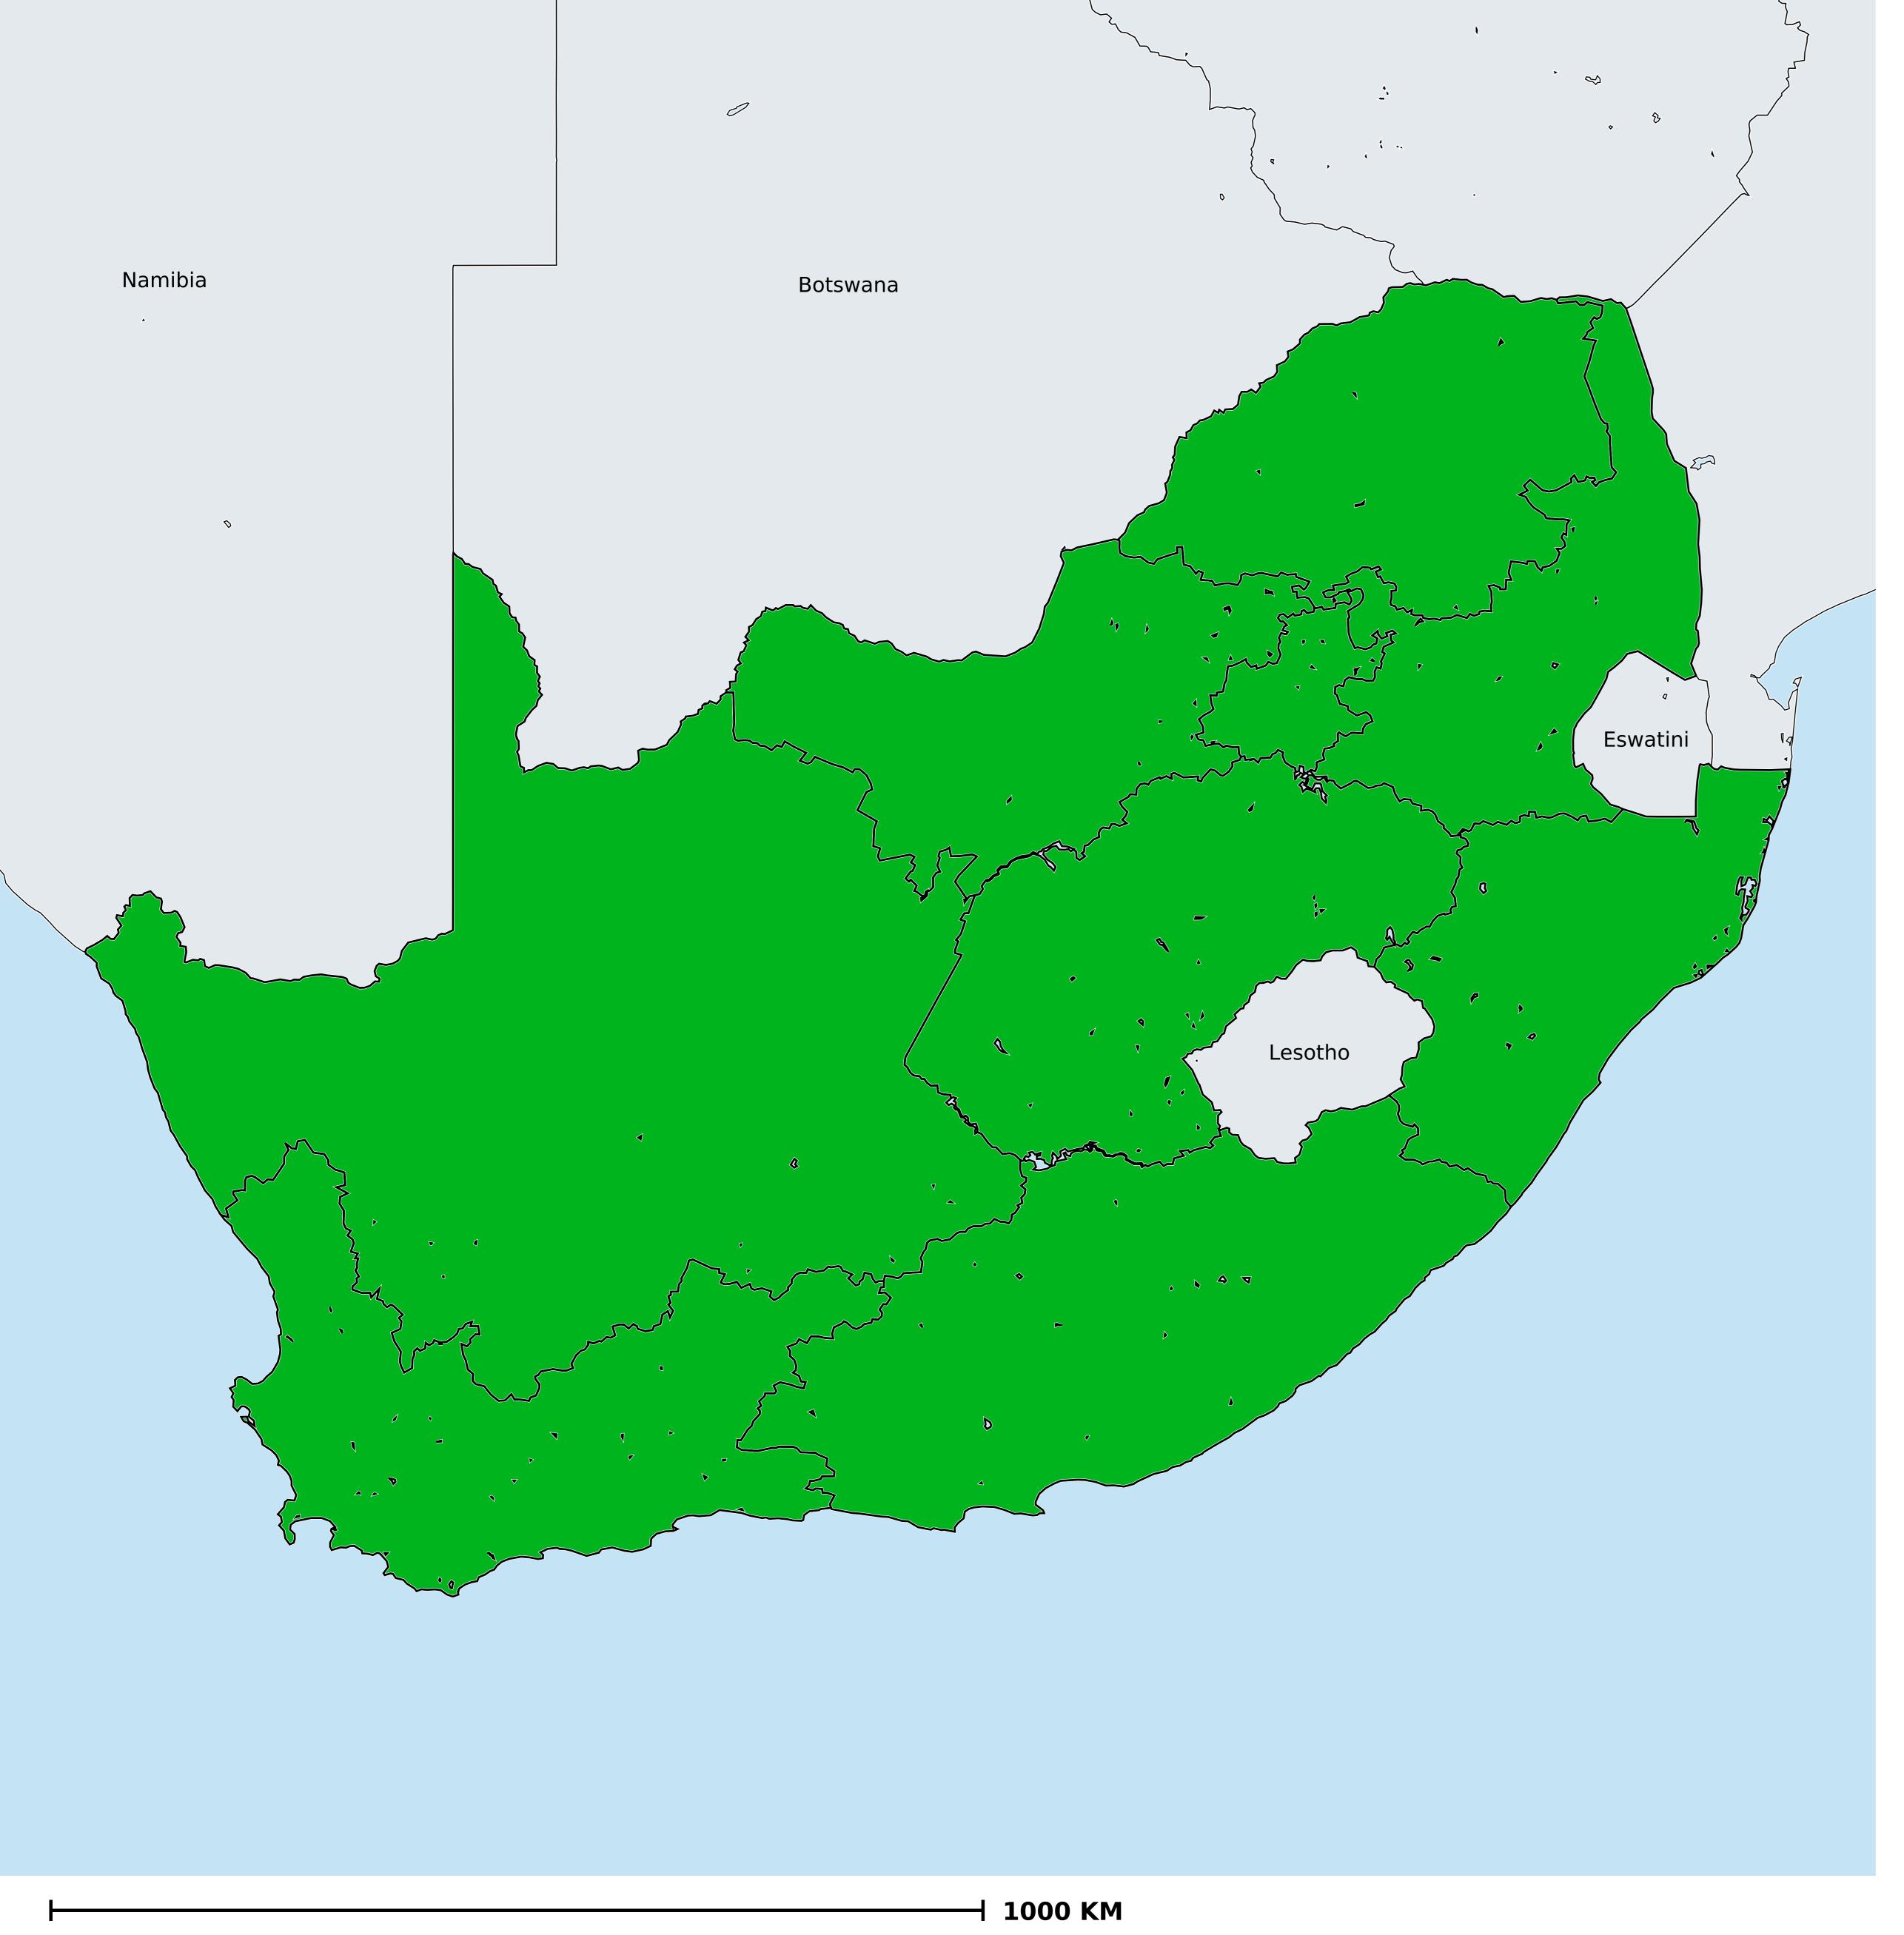

## South Africa (2013-2015)

## Number of MDA rounds for Onchocerciasis (Geographic coverage)

Onchocerciasis > MDA/PC rounds > Geographic coverage

Not suitable for Onchocerciasis

Unknown / consider Oncho Elimination mapping

MDA not delivered - Endemic

< 5 rounds

≥5 rounds

Unknown / under LF MDA

Under post-intervention surveillance

No data available

Boundaries, names and designations used here do not imply expression of WHO opinion concerning the legal status of any country, territory or area, or of its authorities, or concerning delimitation of frontiers or boundaries. Dotted / dashed lines represent approximate border lines for which there may not yet be full agreement.