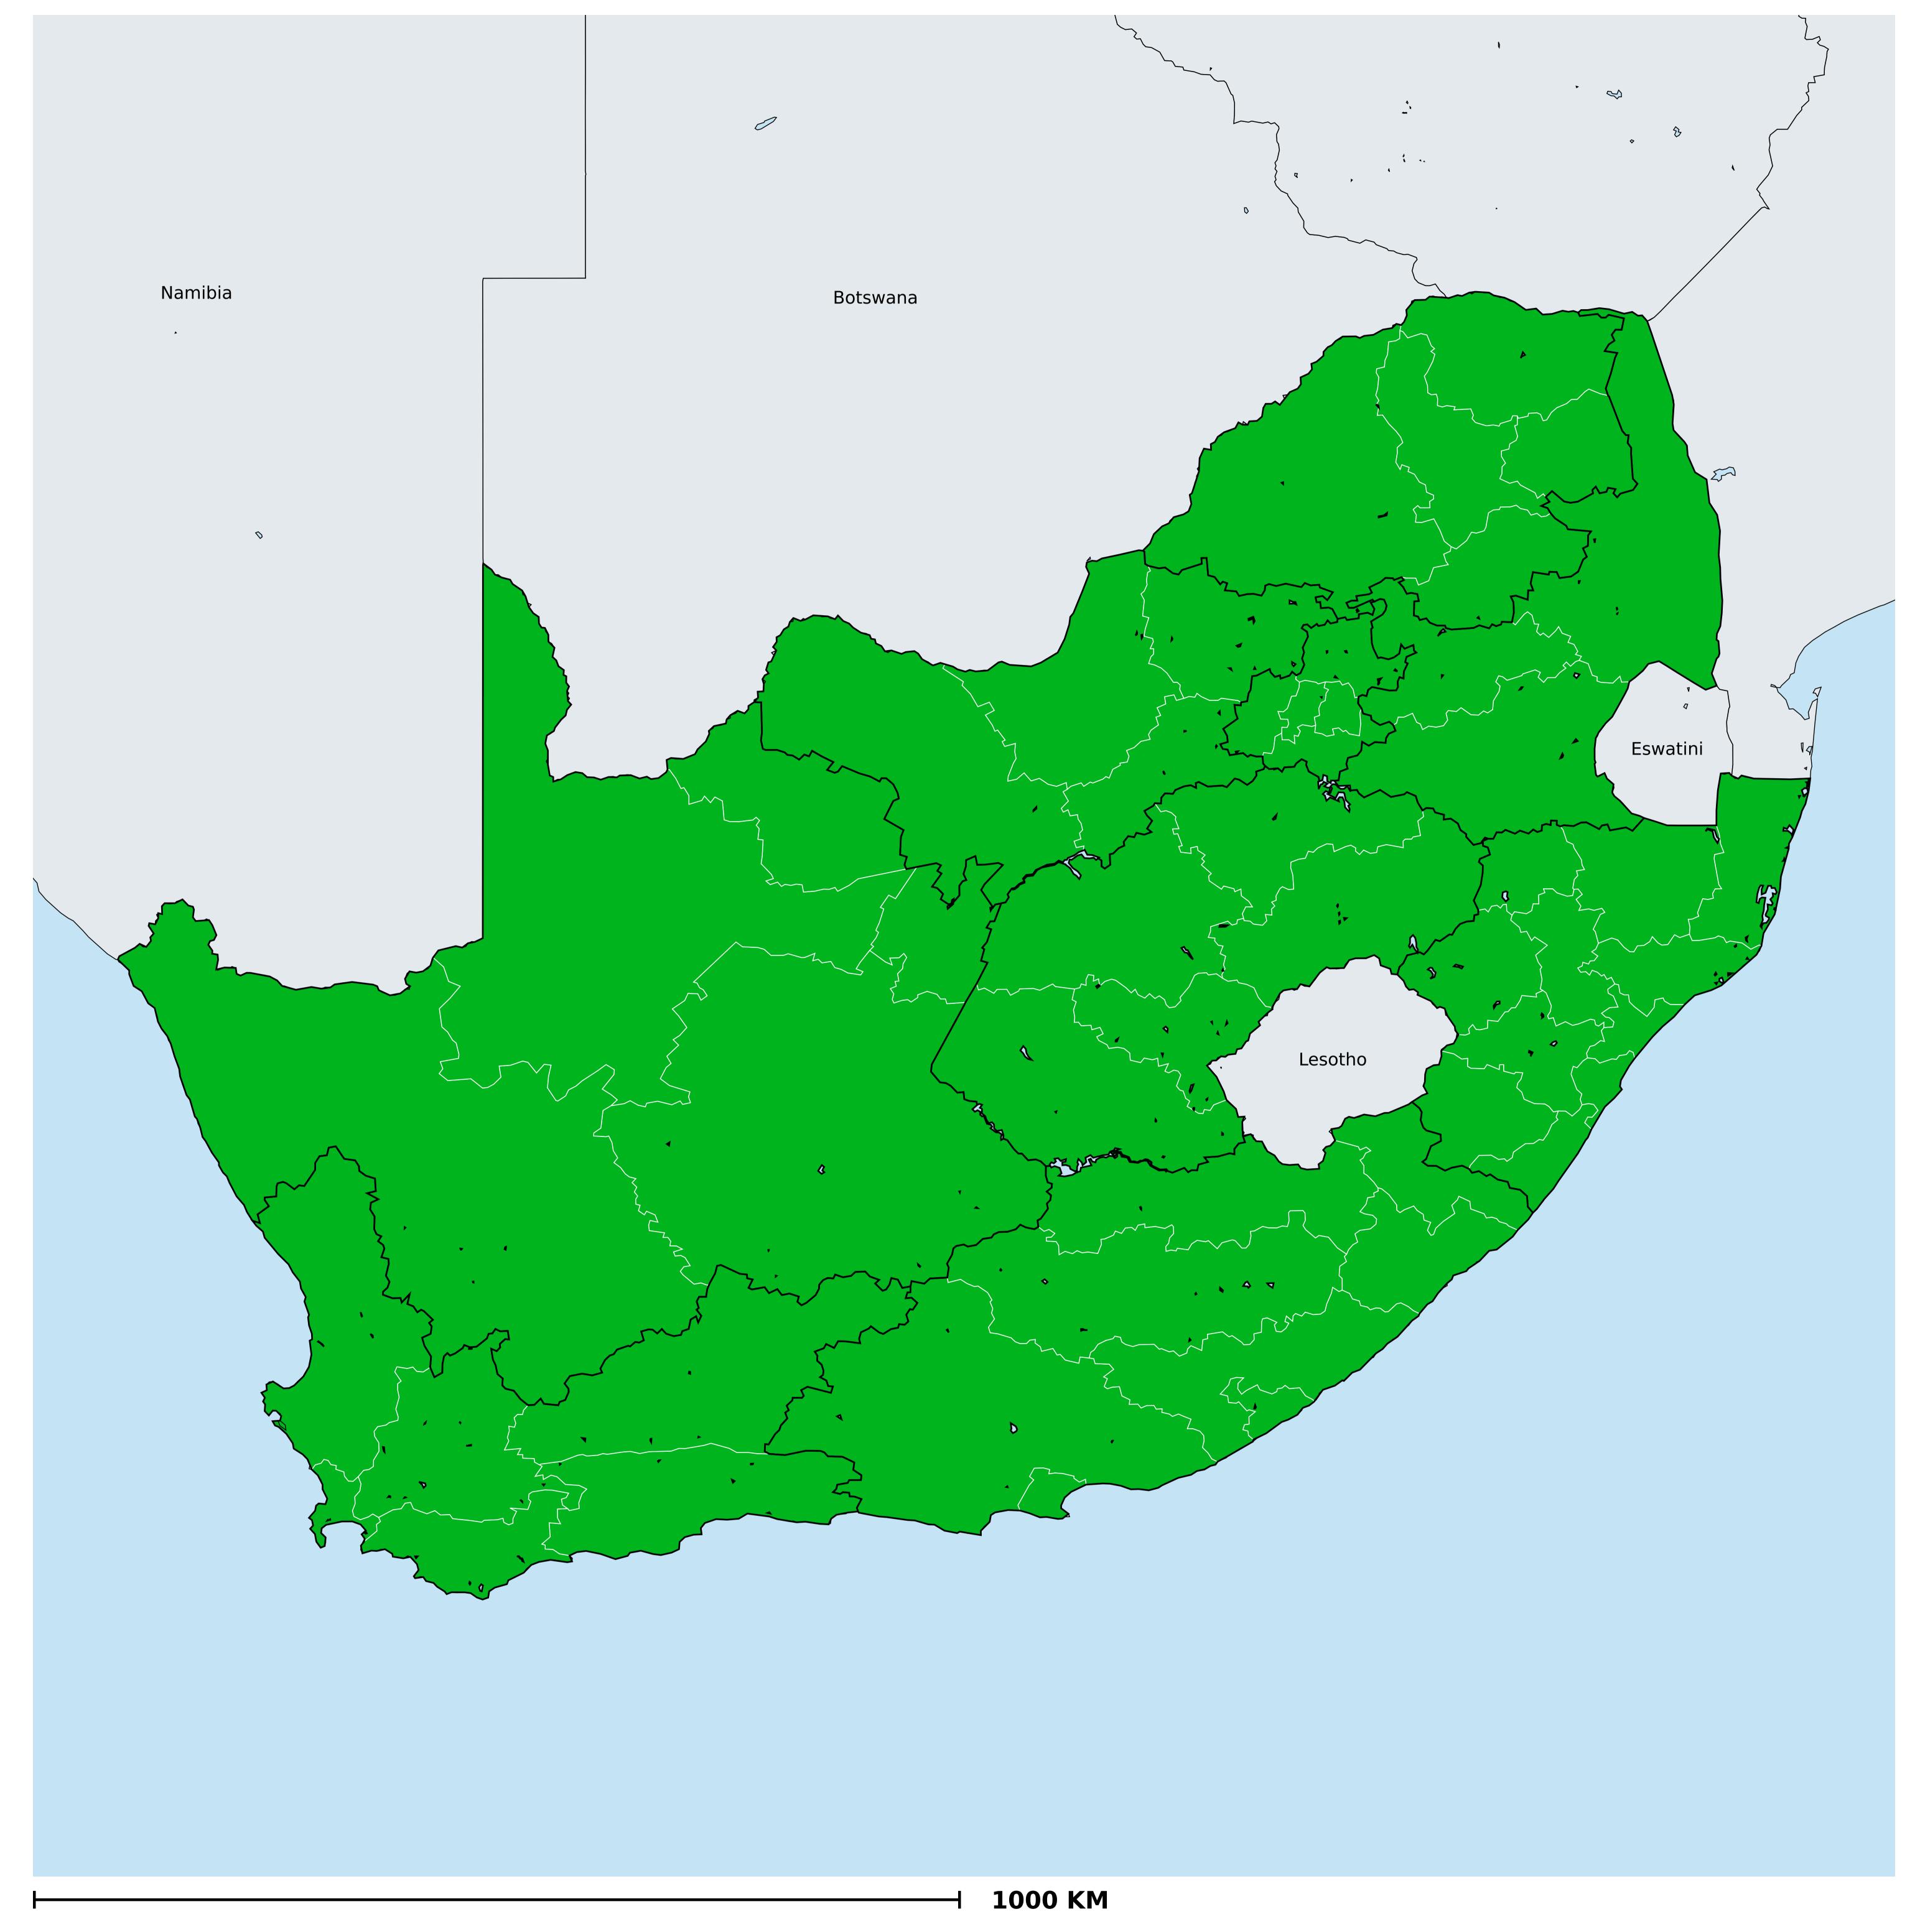

## South Africa (2022)

## Therapeutic MDA/PC coverage of Onchocerciasis

Boundaries, names and designations used here do not imply expression of WHO opinion concerning the legal status of any country, territory or area, or of its authorities, or concerning delimitation of frontiers or boundaries. Dotted / dashed lines represent approximate border lines for which there may not yet be full agreement.

## Onchocerciasis > MDA/PC coverage > Therapeutic coverage

**Data Source:** Data provided by health ministries to ESPEN through WHO reporting processes. All reasonable precautions have been taken to verify this information Copyright 2024 WHO. All rights reserved. Generated 24 January 2024