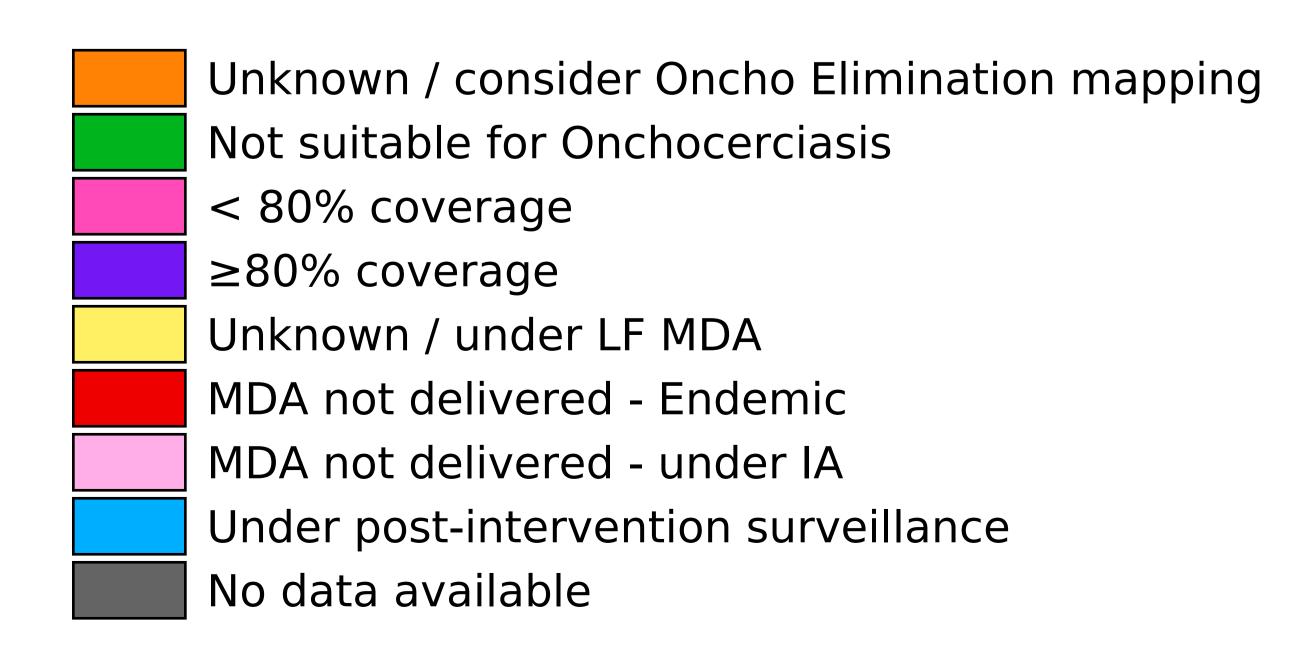

## Therapeutic MDA/PC coverage of Onchocerciasis

Boundaries, names and designations used here do not imply expression of WHO opinion concerning the legal status of any country, territory or area, or of its authorities, or concerning delimitation of frontiers or boundaries. Dotted / dashed lines represent approximate border lines for which there may not yet be full agreement.

## Onchocerciasis > MDA/PC coverage > Therapeutic coverage

**Data Source:** Data provided by health ministries to ESPEN through WHO reporting processes. All reasonable precautions have been taken to verify this information Copyright 2024 WHO. All rights reserved. Generated 24 January 2024