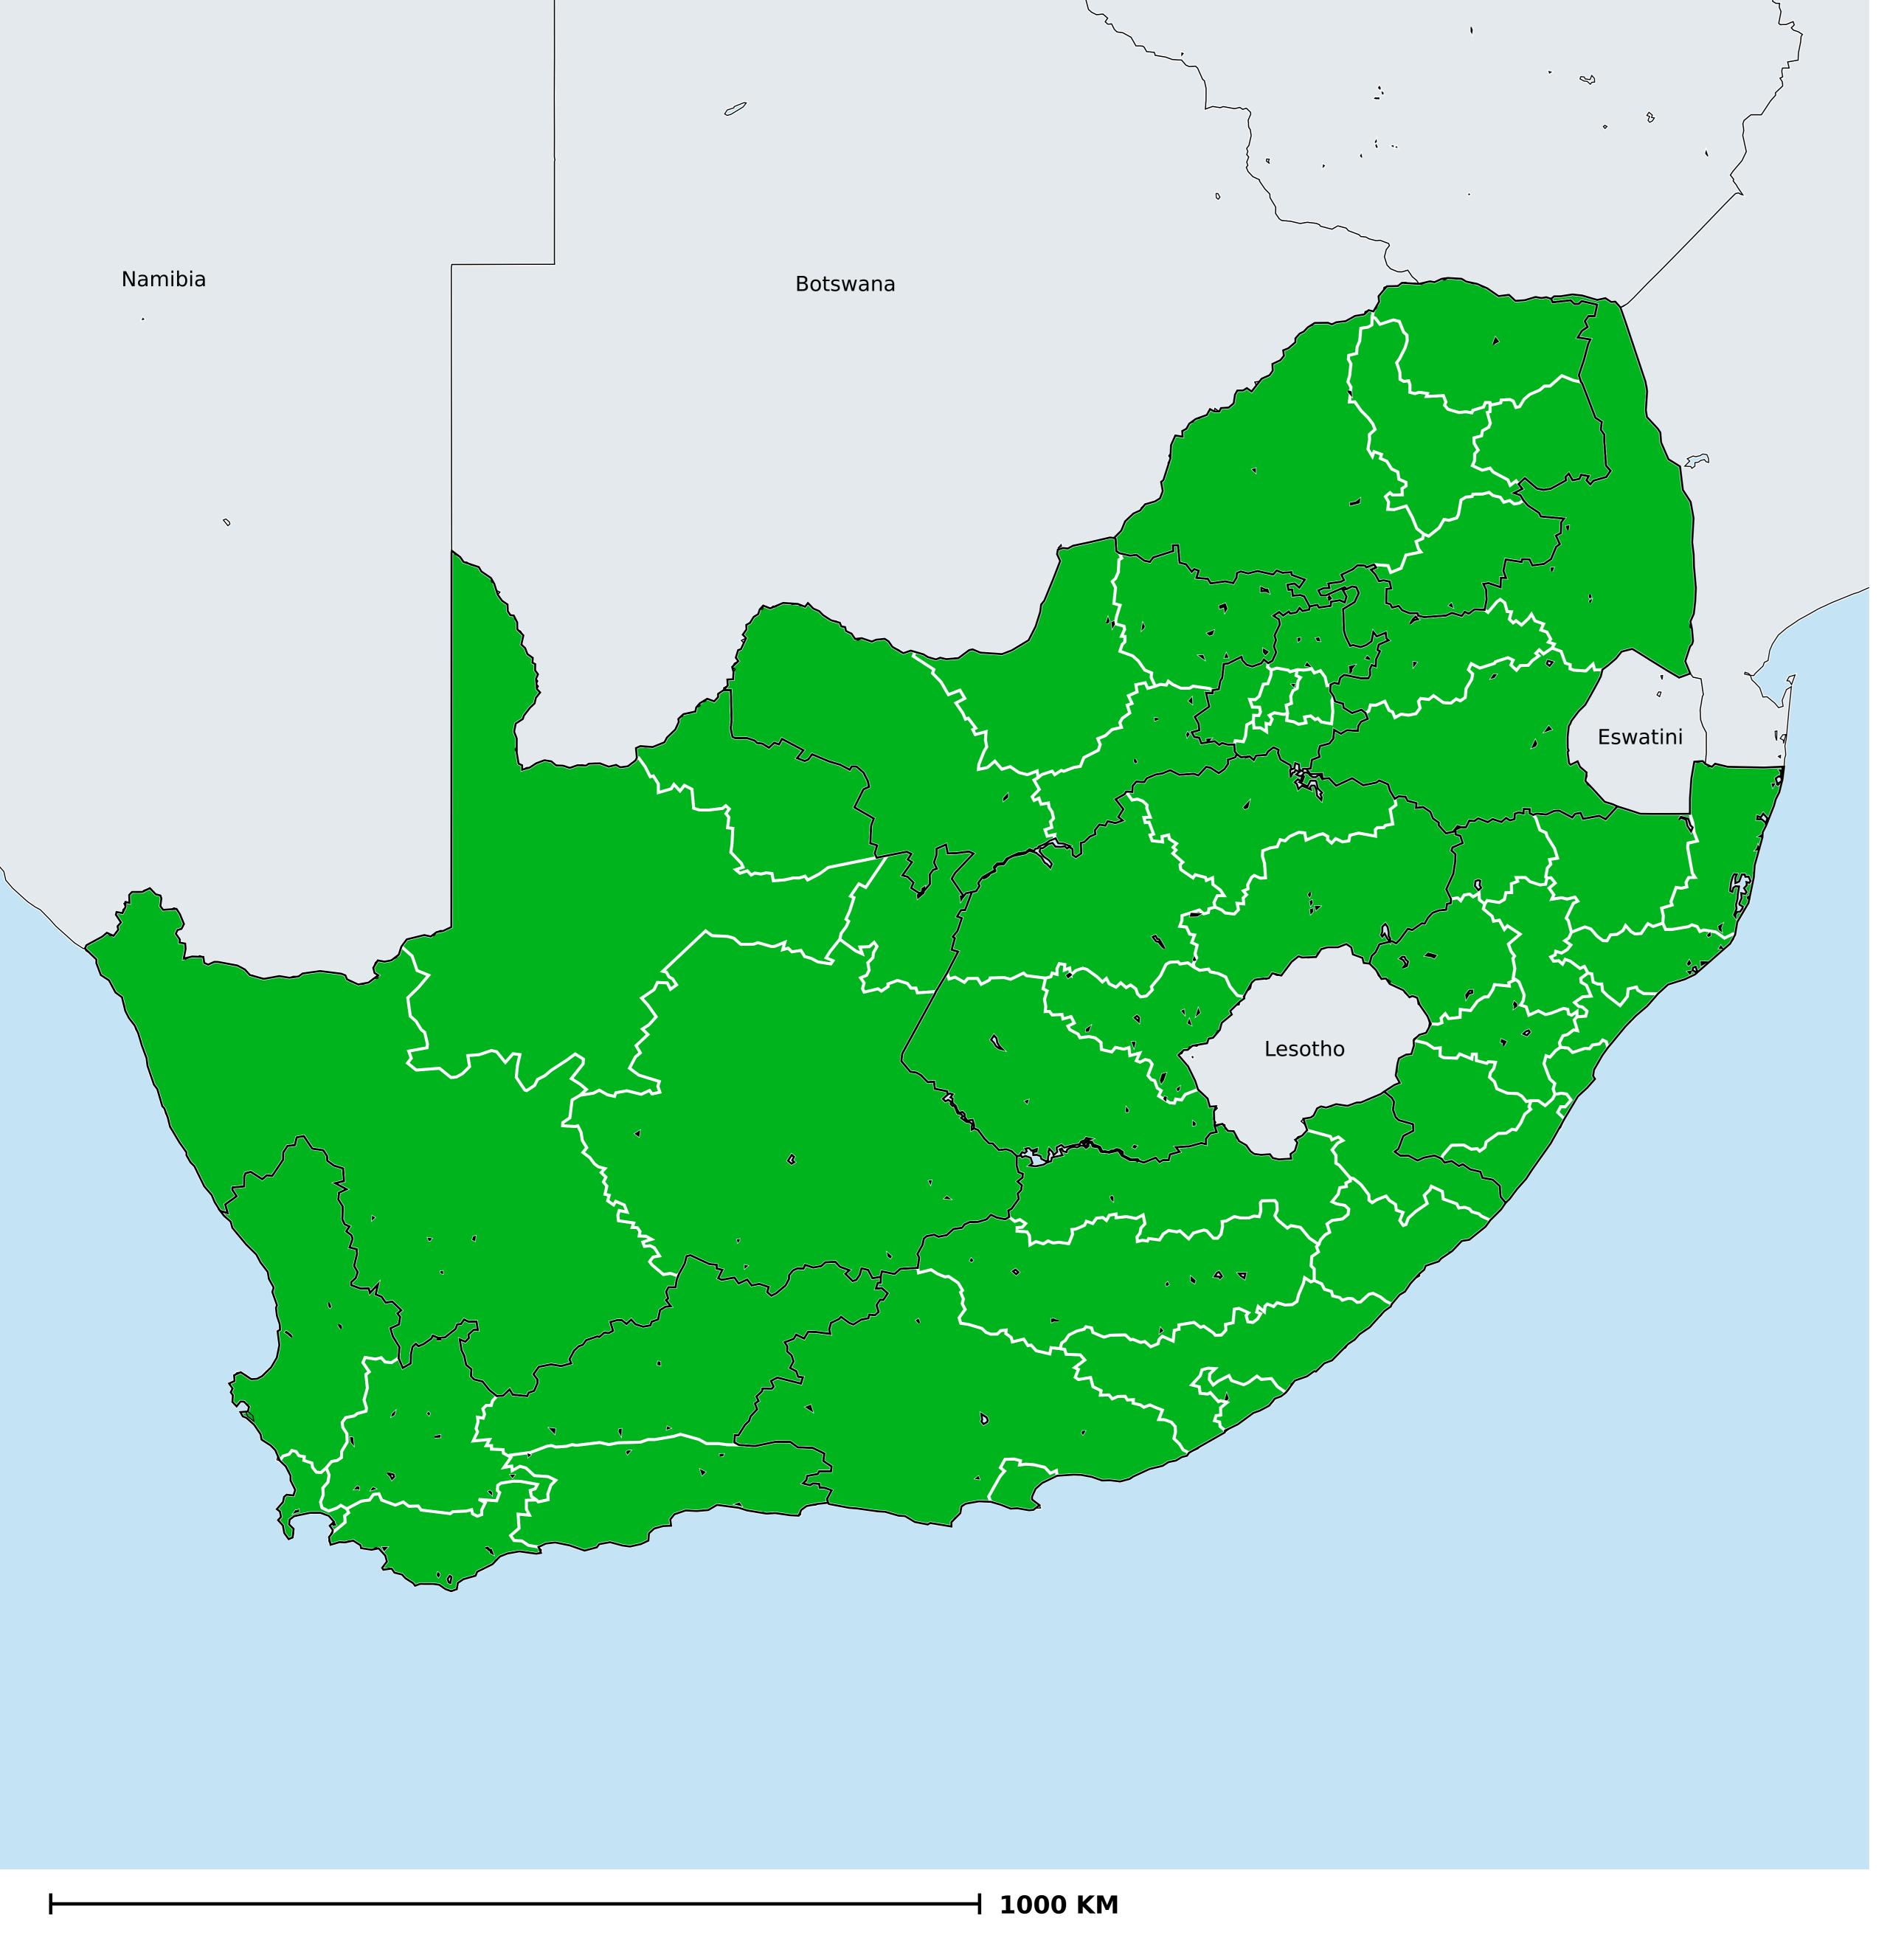

## South Africa (2020)

## Therapeutic MDA/PC coverage of Onchocerciasis

Onchocerciasis > MDA/PC coverage > Therapeutic coverage

Unknown / consider Oncho Elimination mapping
Not suitable for Onchocerciasis
< 80% coverage
≥80% coverage
Unknown / under LF MDA
MDA not delivered - Endemic

Under post-intervention surveillance

No data available

Boundaries, names and designations used here do not imply expression of WHO opinion concerning the legal status of any country, territory or area, or of its authorities, or concerning delimitation of frontiers or boundaries. Dotted / dashed lines represent approximate border lines for which there may not yet be full agreement.