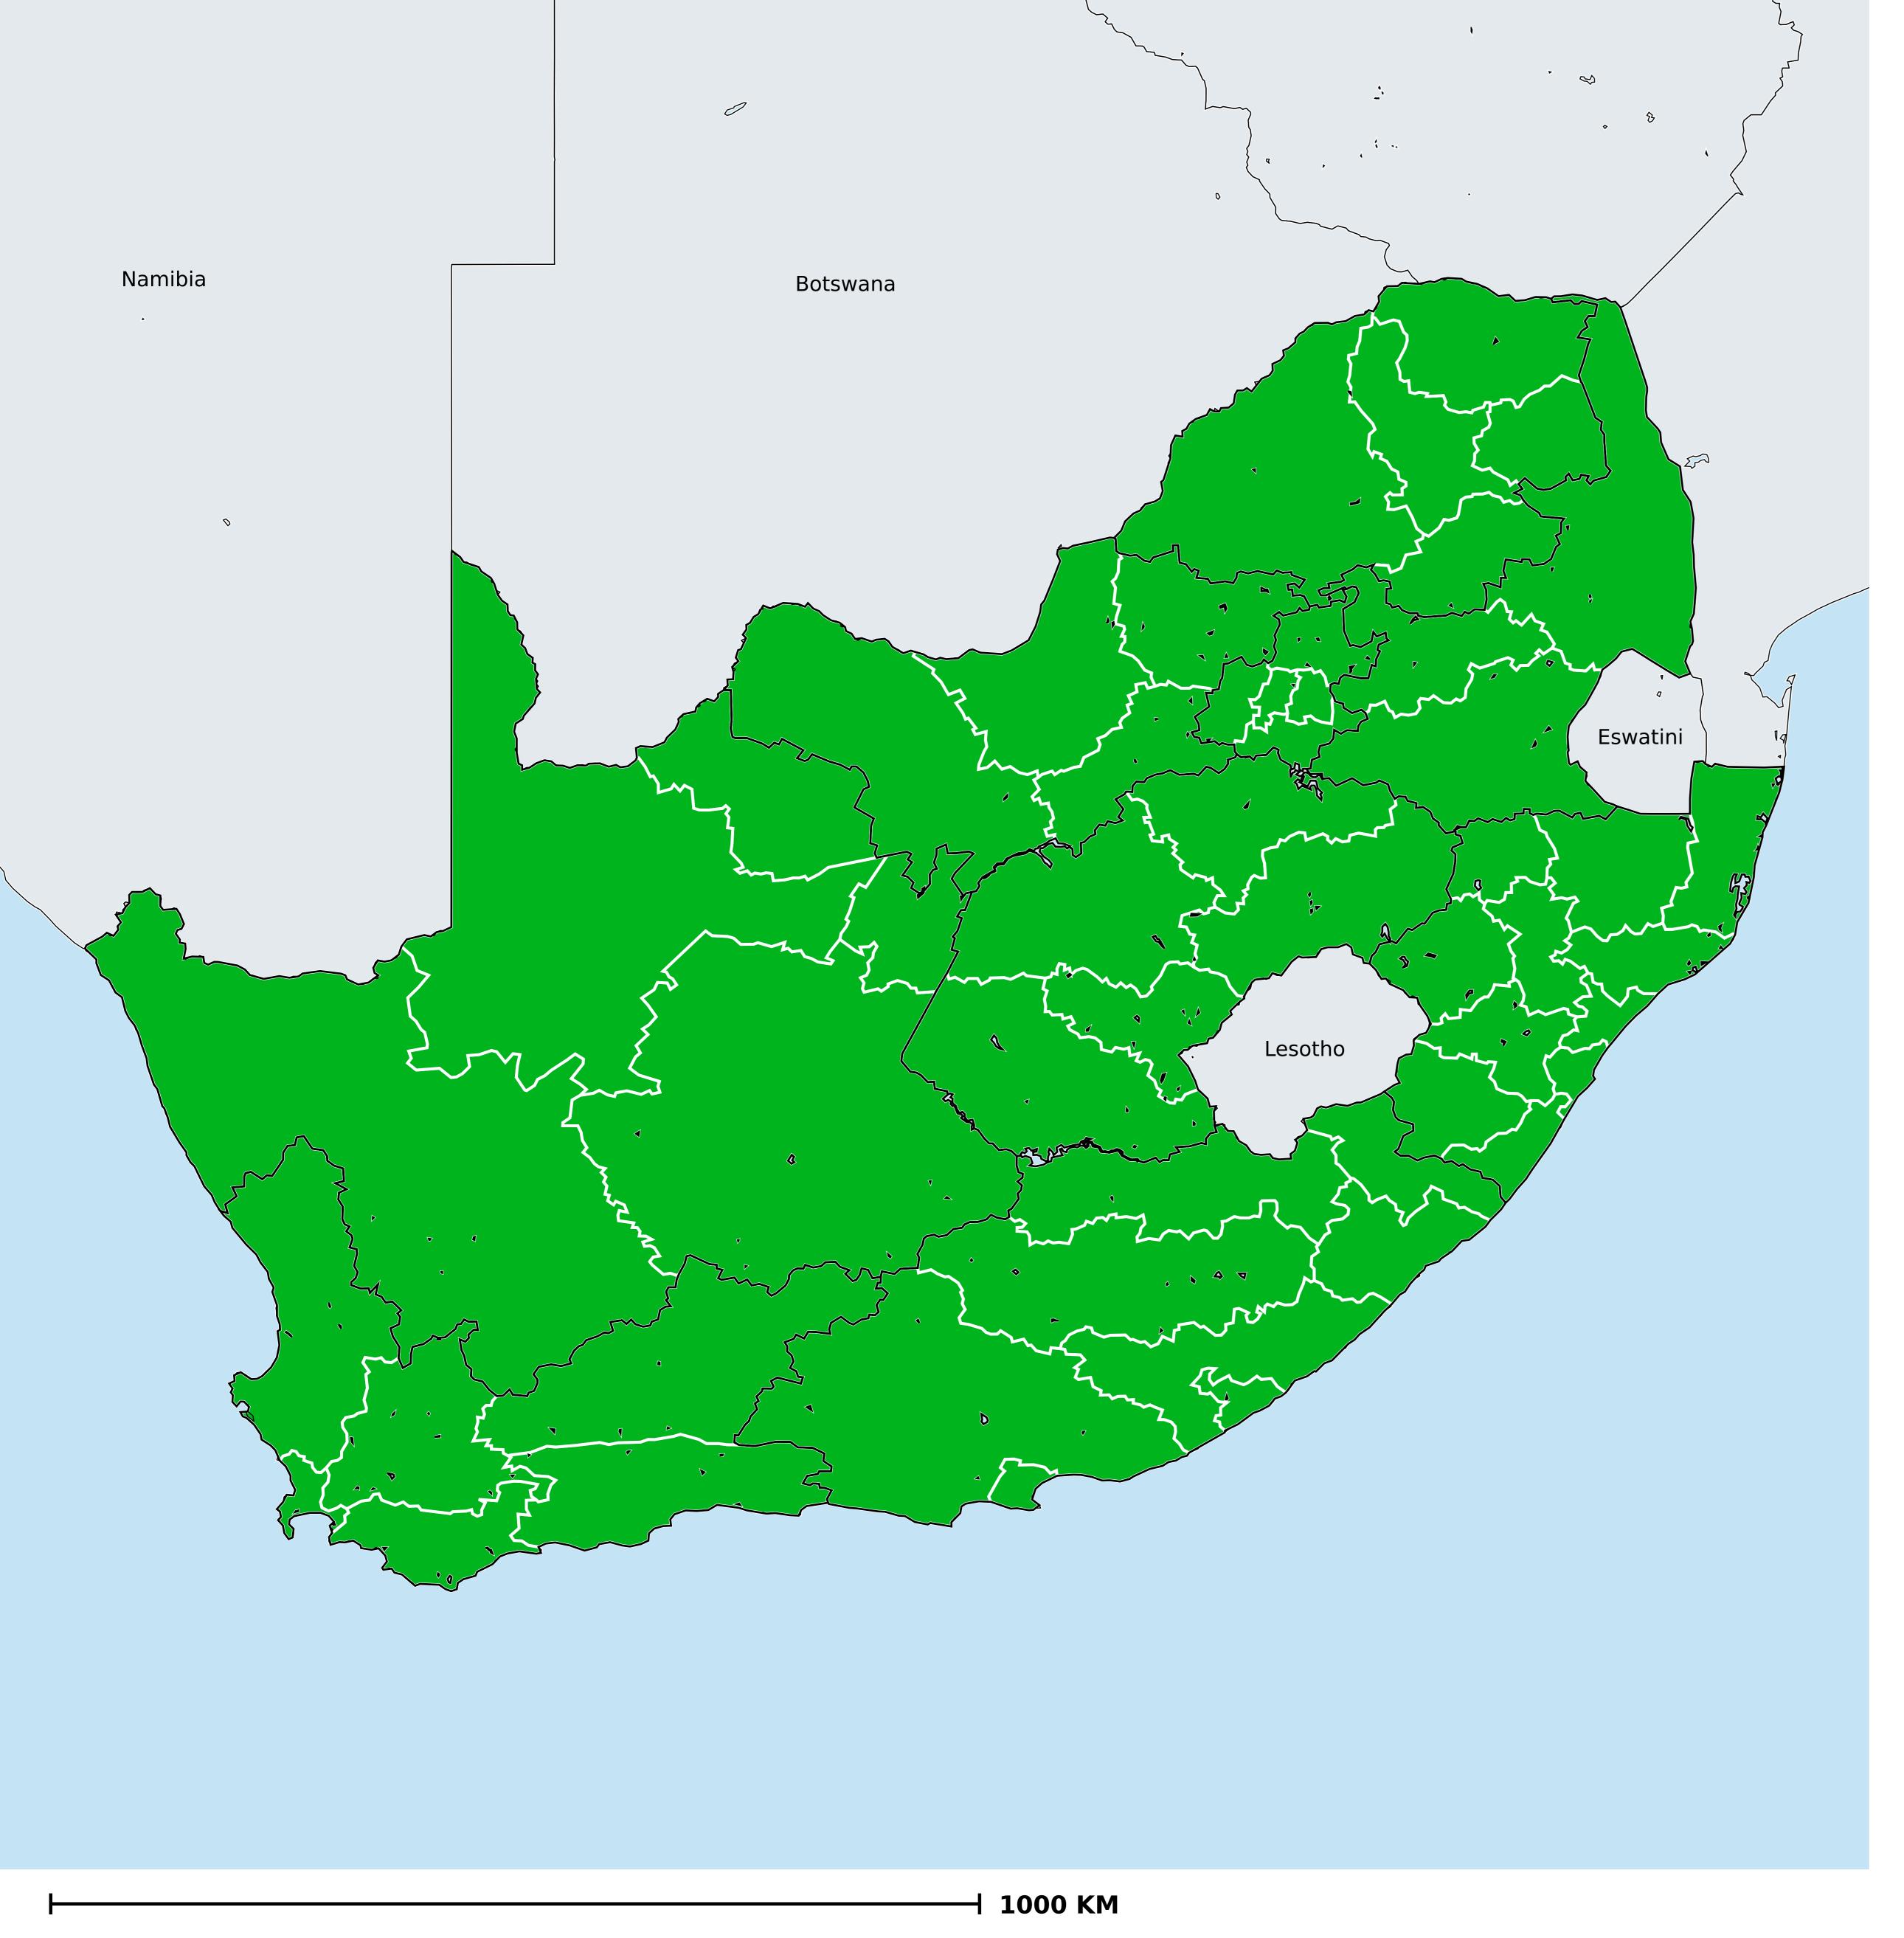

## South Africa (2019)

## Therapeutic MDA/PC coverage of Onchocerciasis

Onchocerciasis > MDA/PC coverage > Therapeutic coverage

Unknown / consider Oncho Elimination mapping
Not suitable for Onchocerciasis

< 80% coverage

≥80% coverage

Unknown / under LF MDA

MDA not delivered - Endemic
Under post-intervention surveillance

No data available

Boundaries, names and designations used here do not imply expression of WHO opinion concerning the legal status of any country, territory or area, or of its authorities, or concerning delimitation of frontiers or boundaries. Dotted / dashed lines represent approximate border lines for which there may not yet be full agreement.