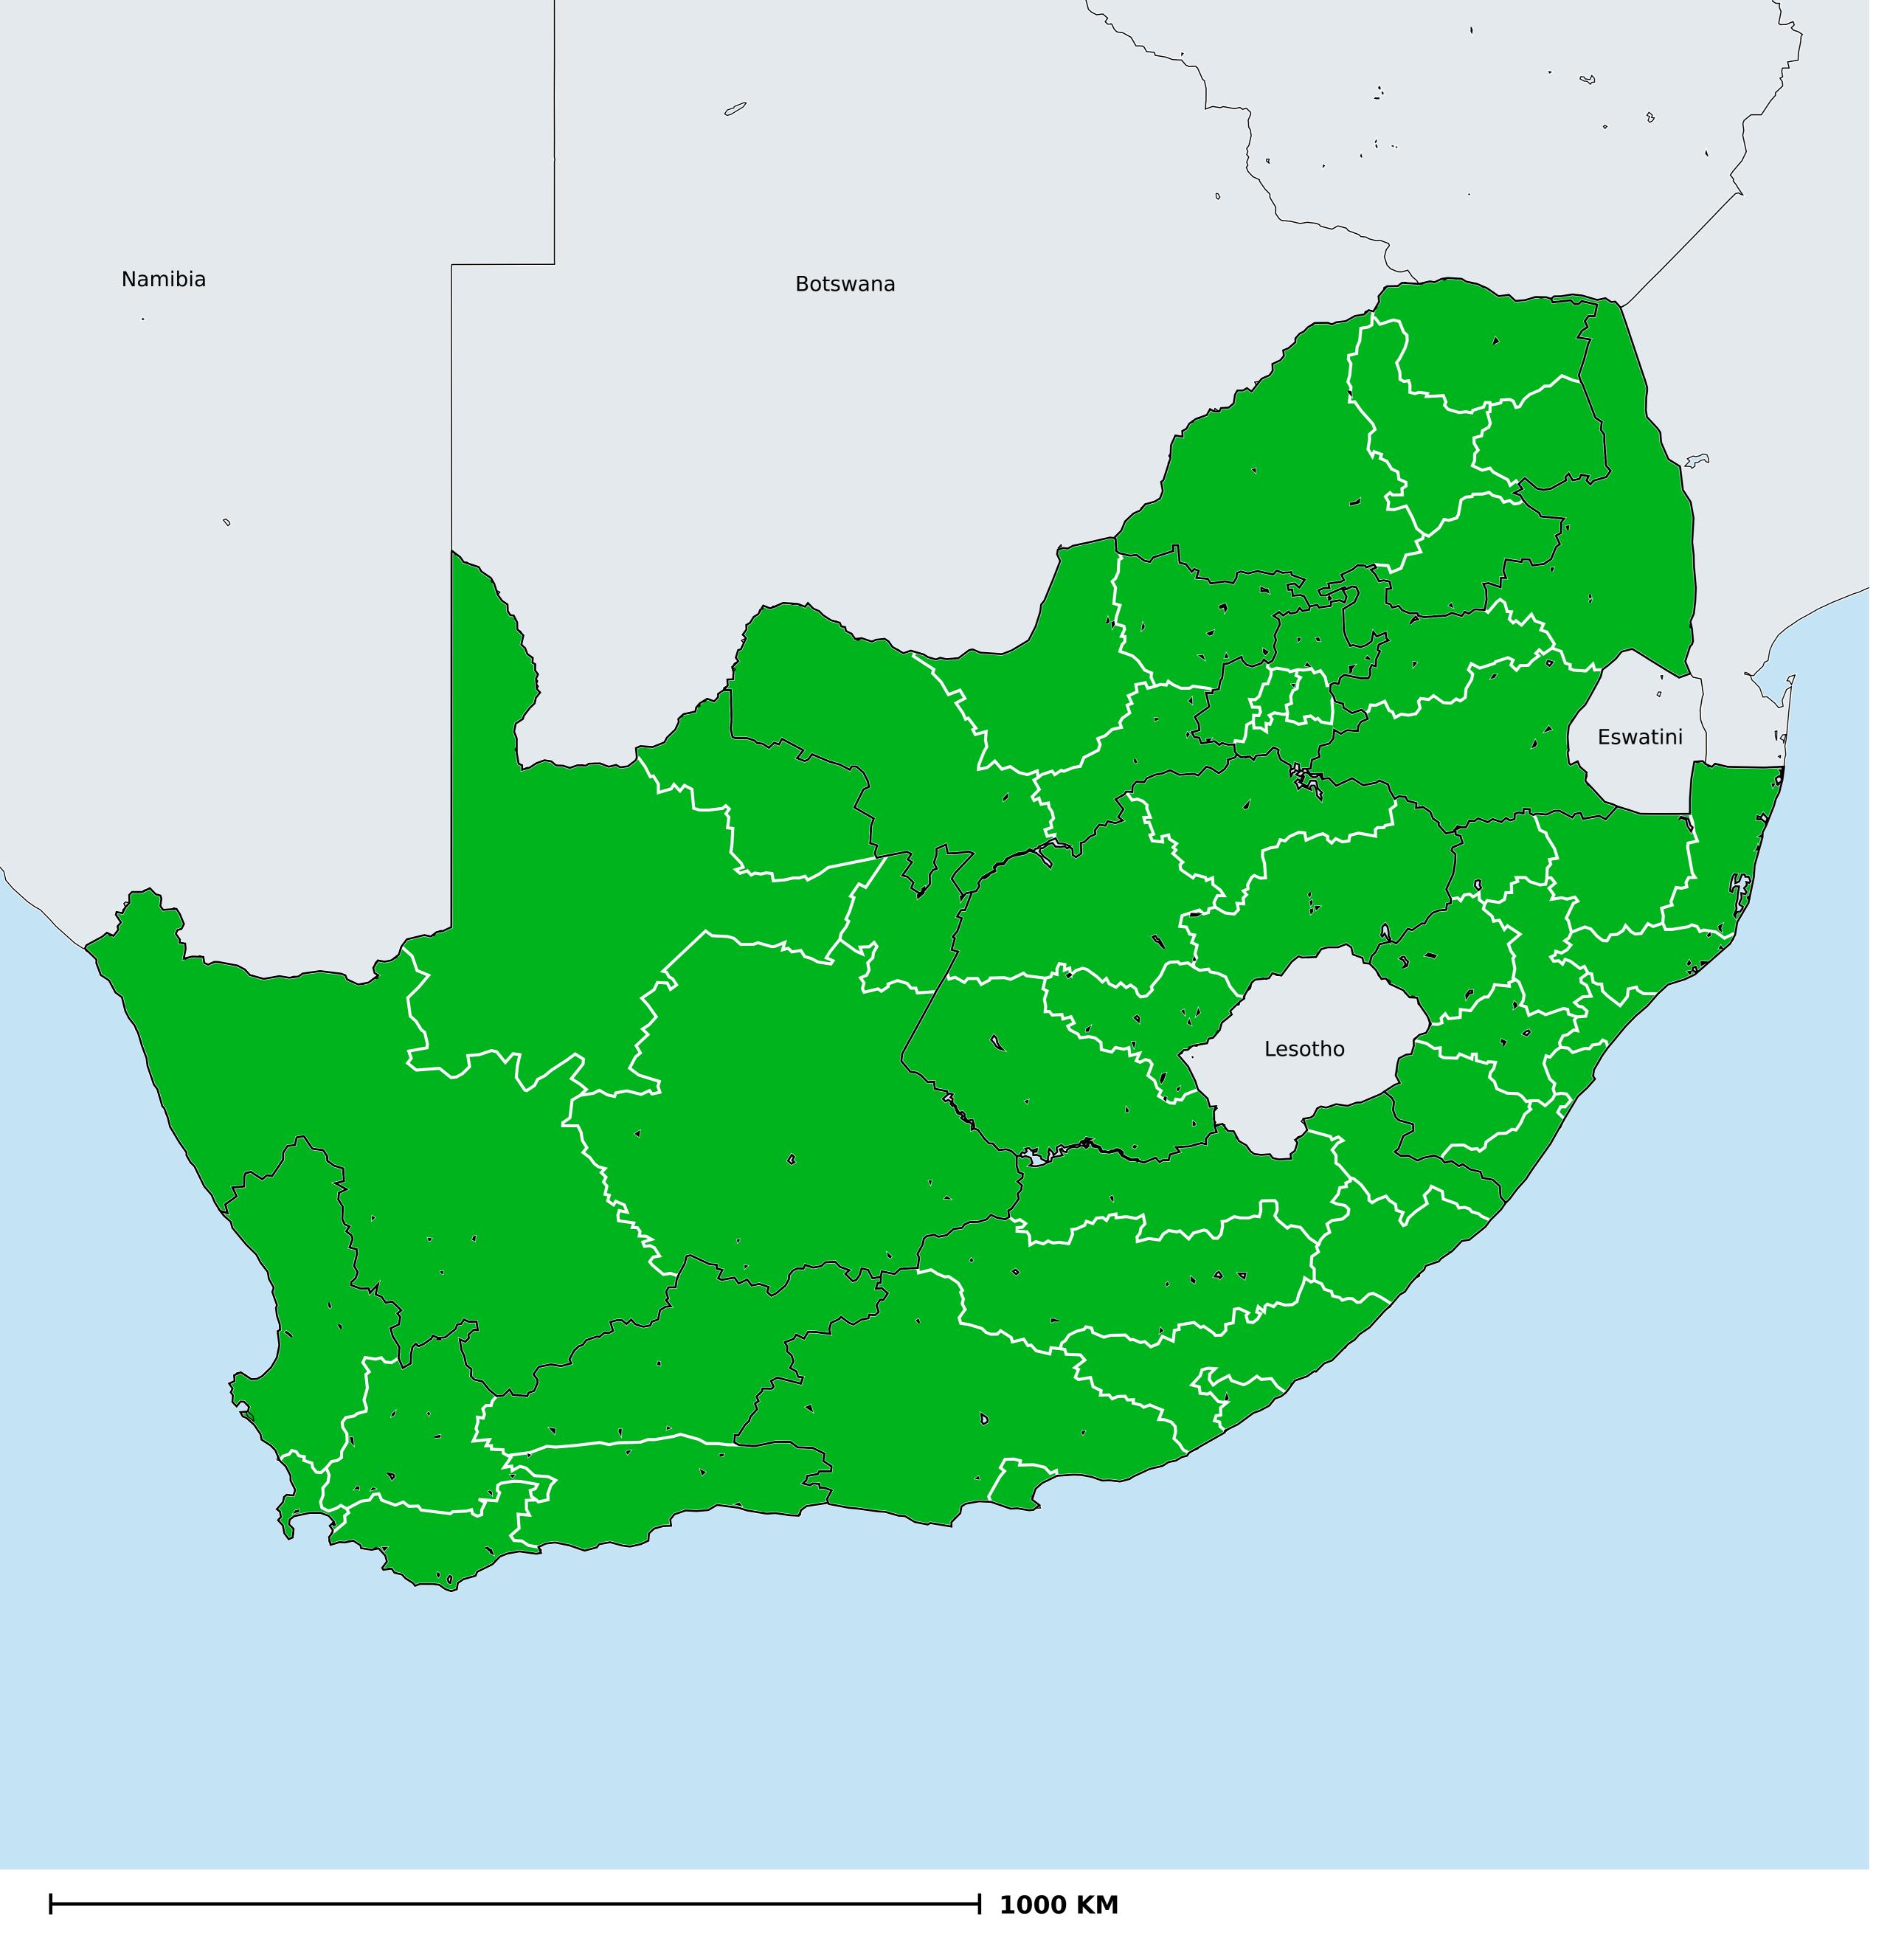

## South Africa (2017)

## Therapeutic MDA/PC coverage of Onchocerciasis

Onchocerciasis > MDA/PC coverage > Therapeutic coverage

Unknown / consider Oncho Elimination mapping
Not suitable for Onchocerciasis

< 80% coverage

≥80% coverage

Unknown / under LF MDA

MDA not delivered - Endemic

Under post-intervention surveillance

No data available

Boundaries, names and designations used here do not imply expression of WHO opinion concerning the legal status of any country, territory or area, or of its authorities, or concerning delimitation of frontiers or boundaries. Dotted / dashed lines represent approximate border lines for which there may not yet be full agreement.