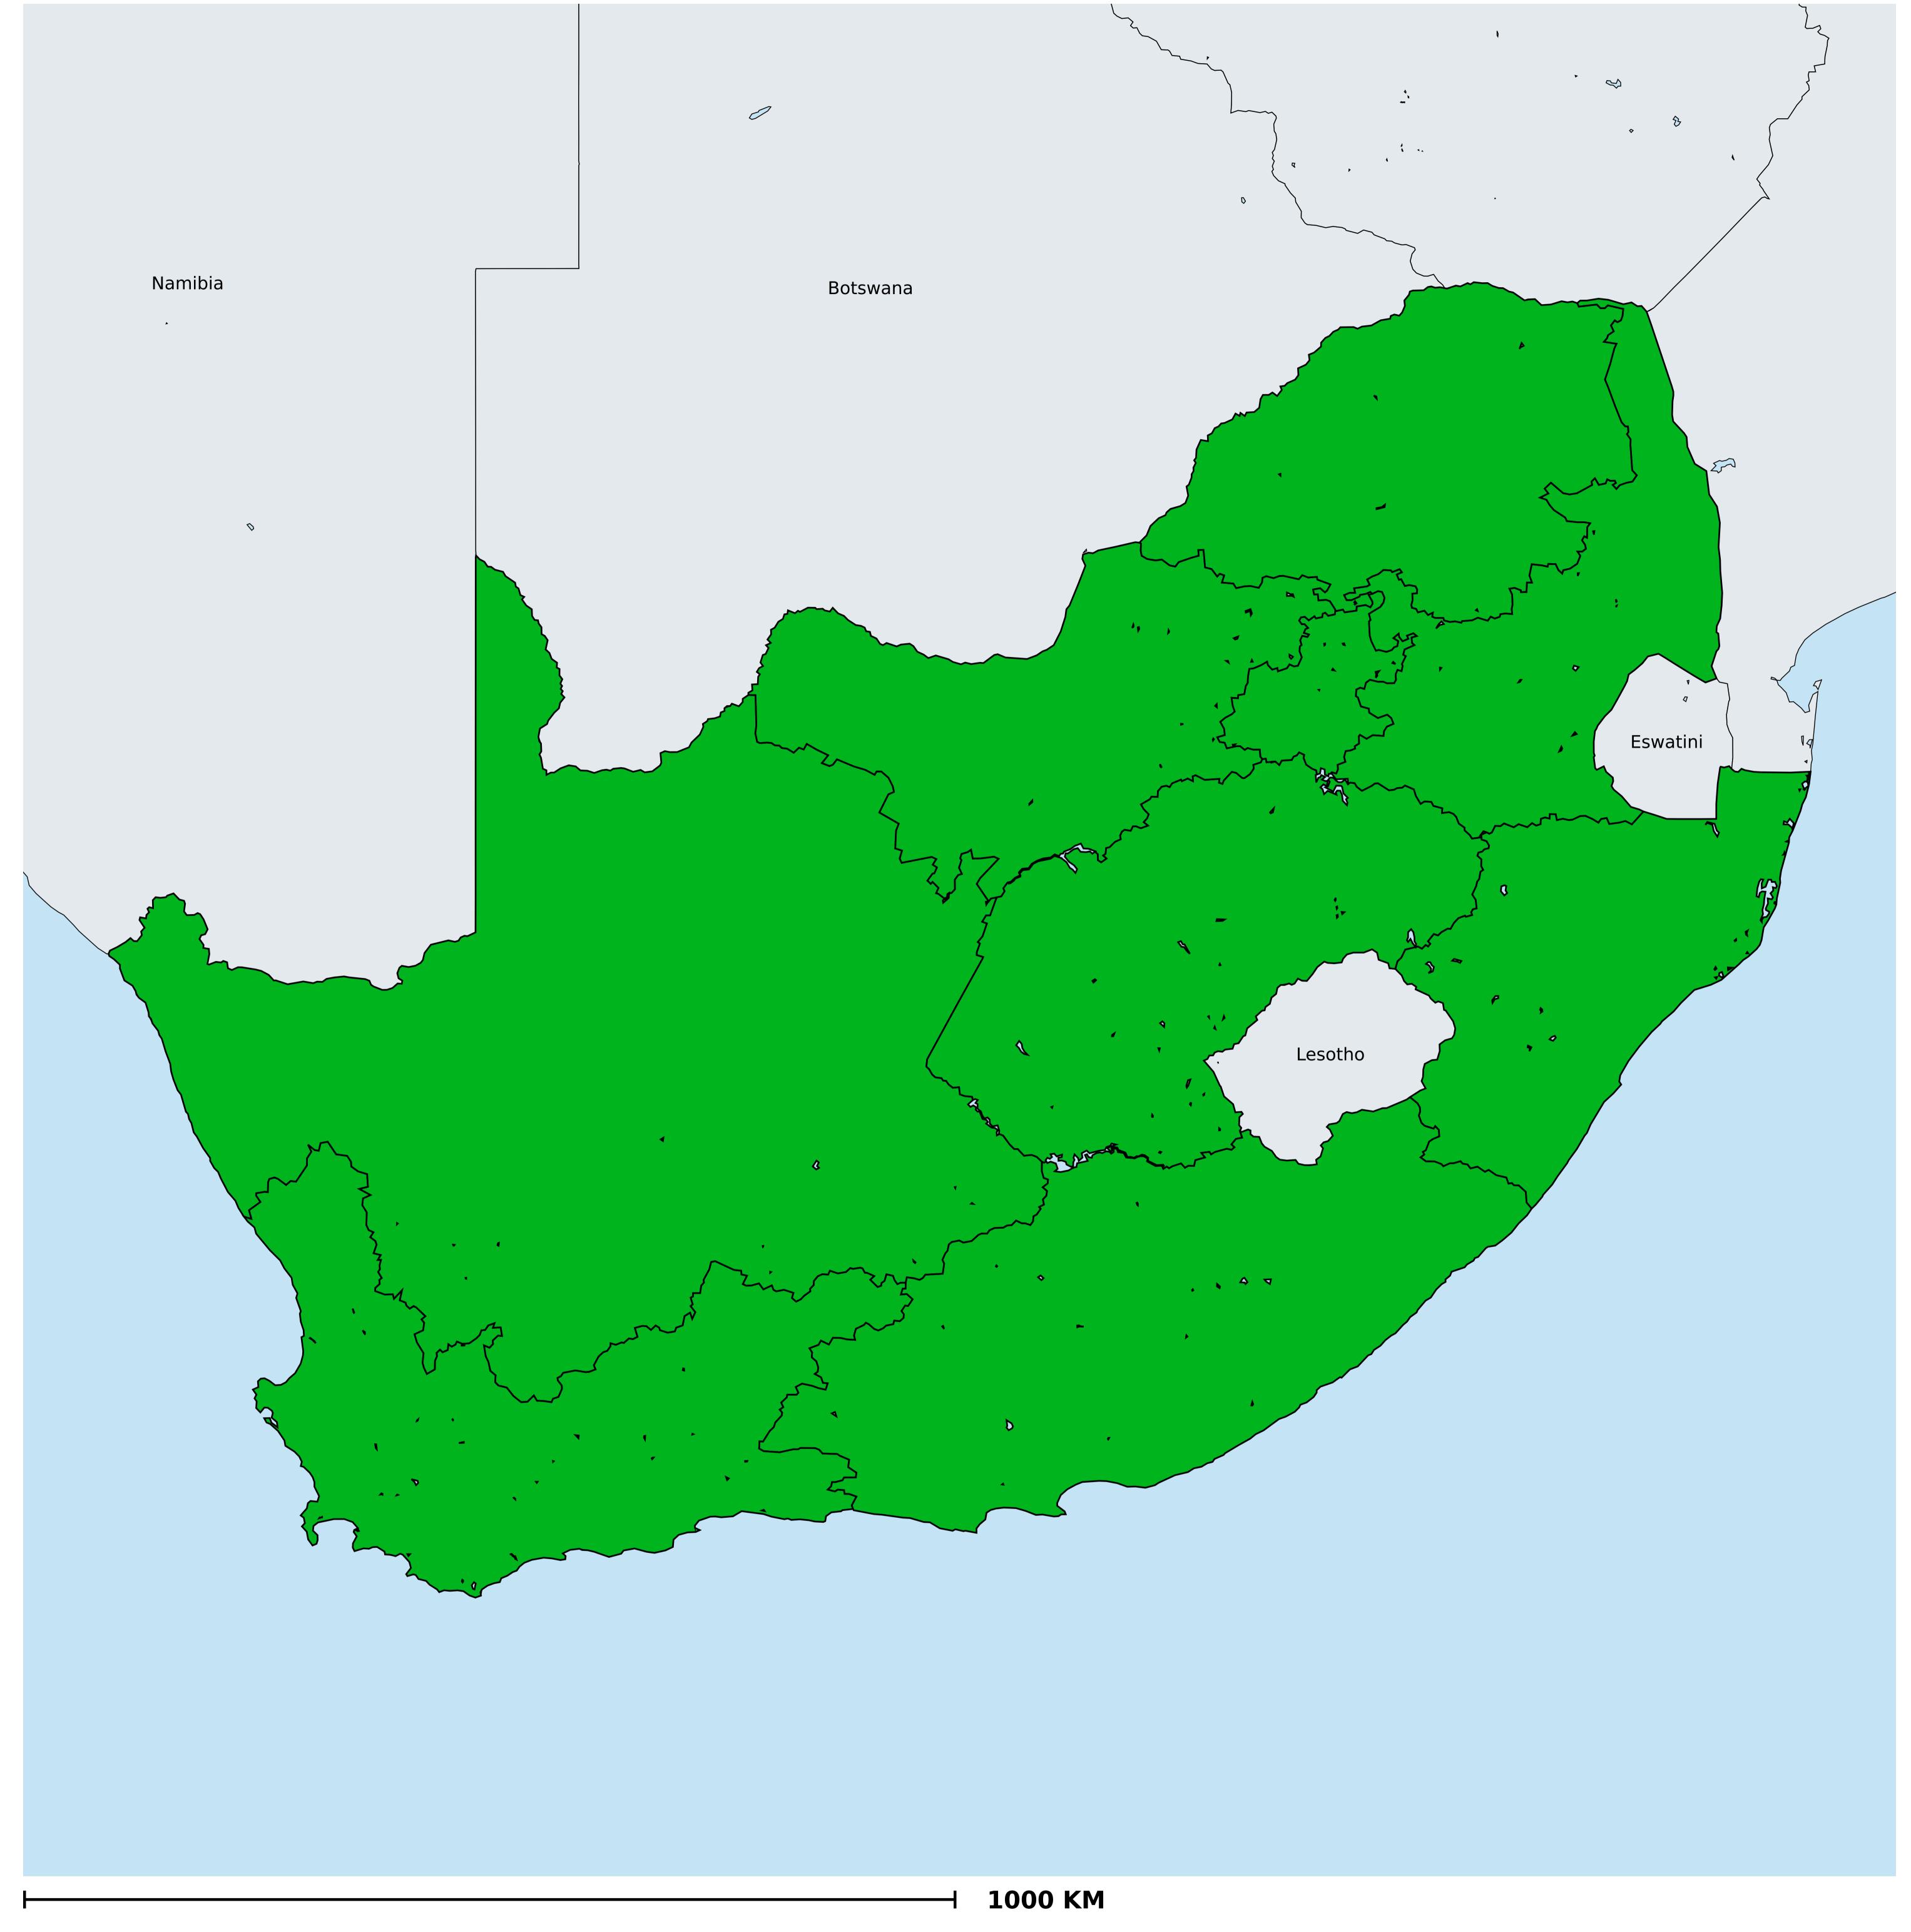

## South Africa (2015)

## Therapeutic MDA/PC coverage of Onchocerciasis

Boundaries, names and designations used here do not imply expression of WHO opinion concerning the legal status of any country, territory or area, or of its authorities, or concerning delimitation of frontiers or boundaries. Dotted / dashed lines represent approximate border lines for which there may not yet be full agreement.

## Onchocerciasis > MDA/PC coverage > Therapeutic coverage

Unknown / consider Oncho Elimination mapping
Not suitable for Onchocerciasis
< 80% coverage
≥80% coverage
Unknown / under LF MDA
MDA not delivered - Endemic
Under post-intervention surveillance
No data available