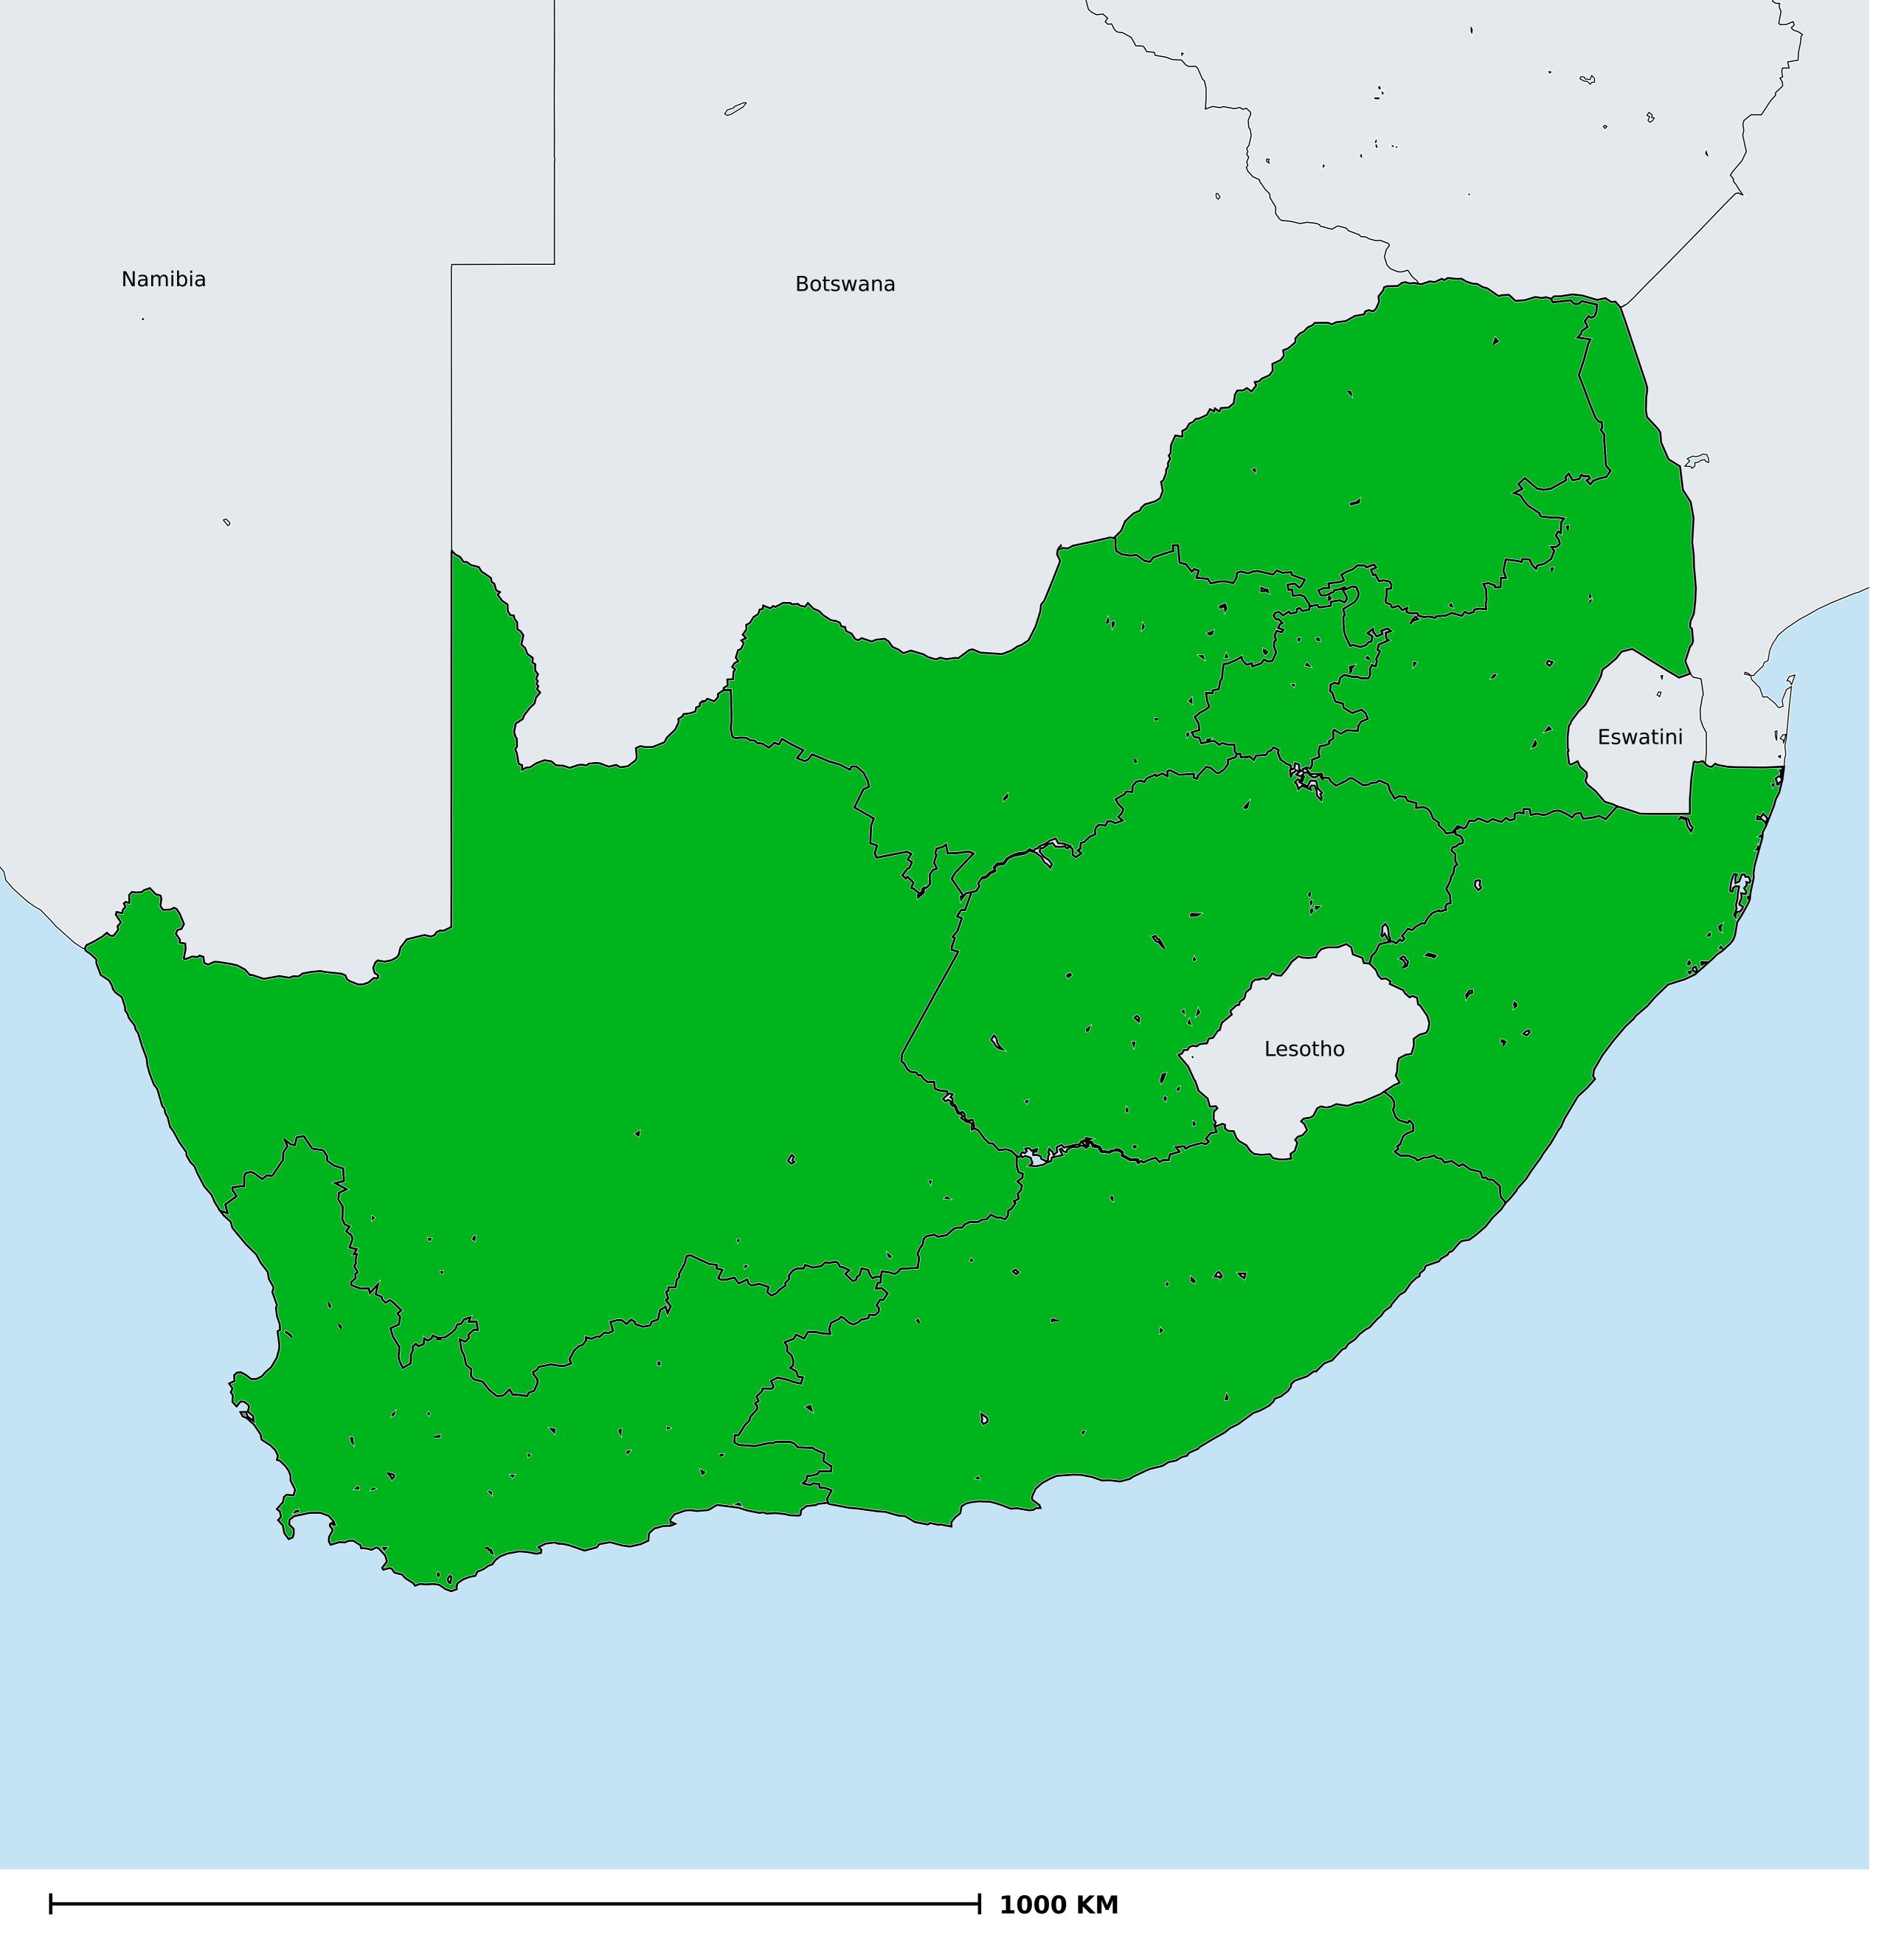

## South Africa (2015)

## Therapeutic MDA/PC coverage of Onchocerciasis

Onchocerciasis > MDA/PC coverage > Therapeutic coverage

Unknown / consider Oncho Elimination mapping
Not suitable for Onchocerciasis
< 80% coverage
≥80% coverage
Unknown / under LF MDA
MDA not delivered - Endemic
Under post-intervention surveillance
No data available

Boundaries, names and designations used here do not imply expression of WHO opinion concerning the legal status of any country, territory or area, or of its authorities, or concerning delimitation of frontiers or boundaries. Dotted / dashed lines represent approximate border lines for which there may not yet be full agreement.

## **Data Source:**

Data provided by health ministries to ESPEN through WHO reporting processes. All reasonable precautions have been taken to verify this information

Copyright 2023 WHO. All rights reserved. Generated 19 September 2023