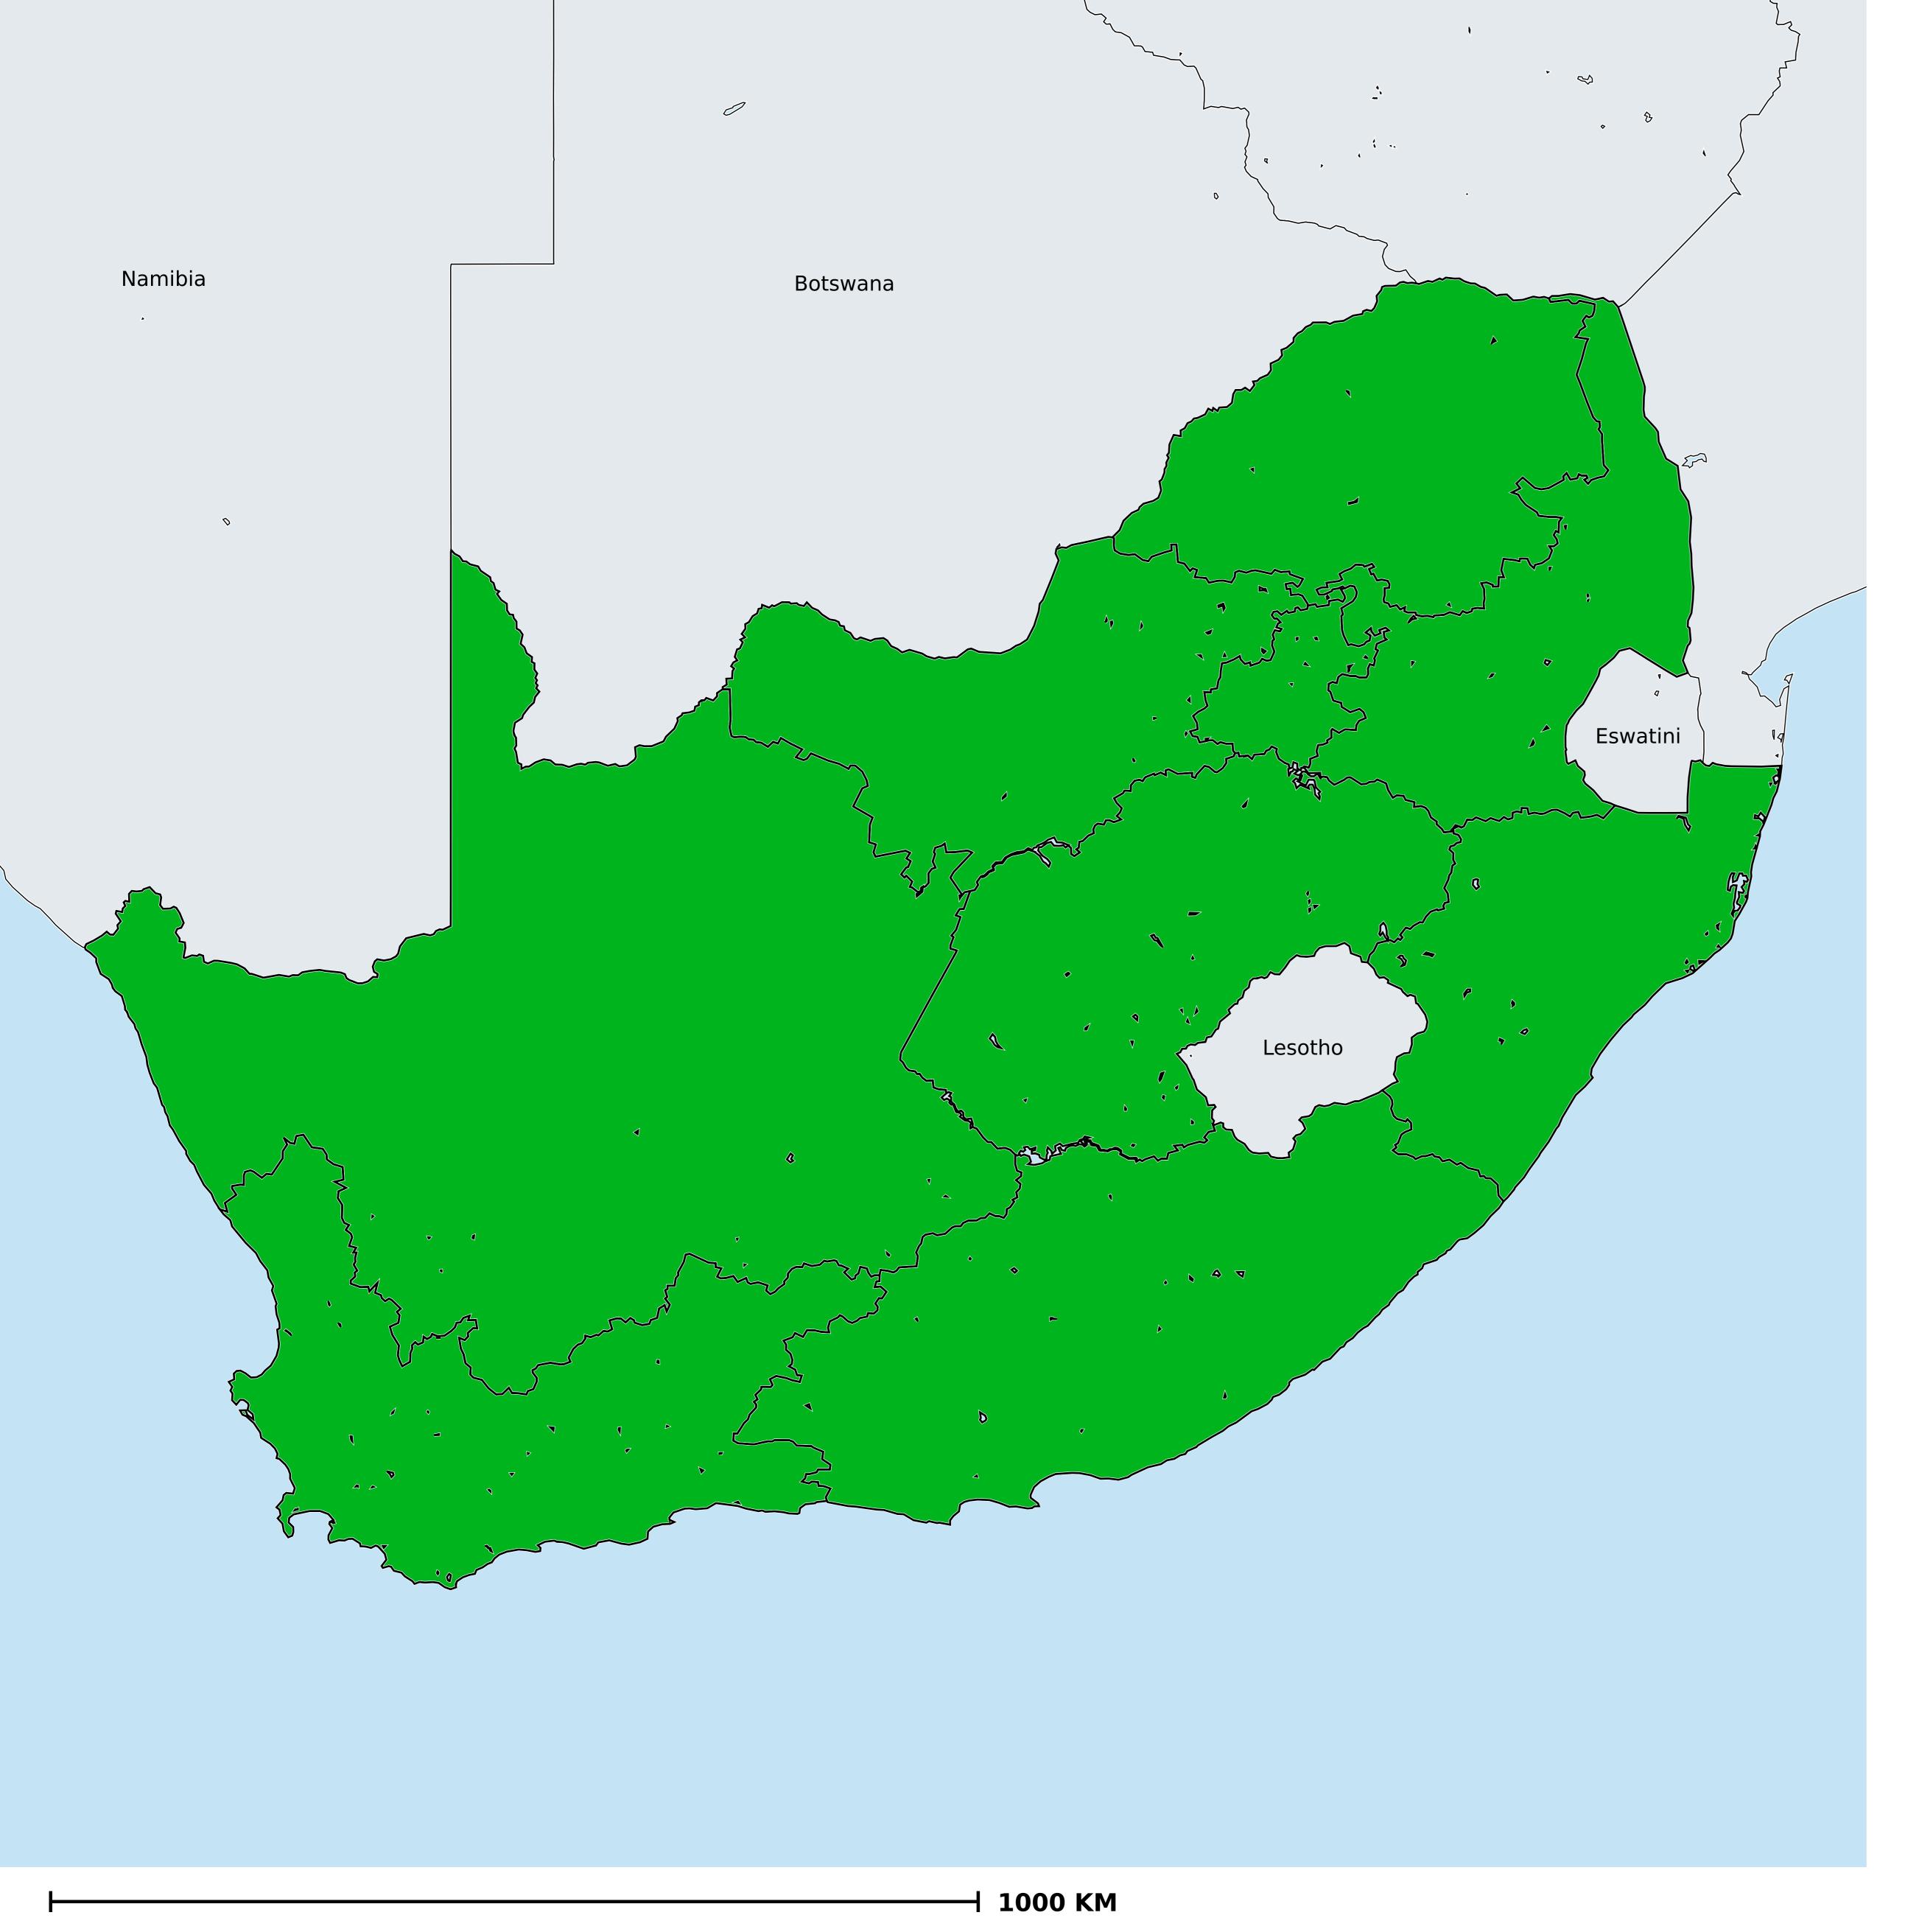

## South Africa (2015)

## Geographic MDA/PC coverage of Onchocerciasis

Onchocerciasis > MDA/PC coverage > Geographic coverage

Unknown / consider Oncho Elimination mapping

Not suitable for Onchocerciasis

Unknown (under LF MDA)

MDA delivered

MDA not delivered - Endemic

Under post-intervention surveillance

No data available

Boundaries, names and designations used here do not imply expression of WHO opinion concerning the legal status of any country, territory or area, or of its authorities, or concerning delimitation of frontiers or boundaries. Dotted / dashed lines represent approximate border lines for which there may not yet be full agreement.

## **Data Source:**

Data provided by health ministries to ESPEN through WHO reporting processes. All reasonable precautions have been taken to verify this information

Copyright 2023 WHO. All rights reserved. Generated 19 September 2023