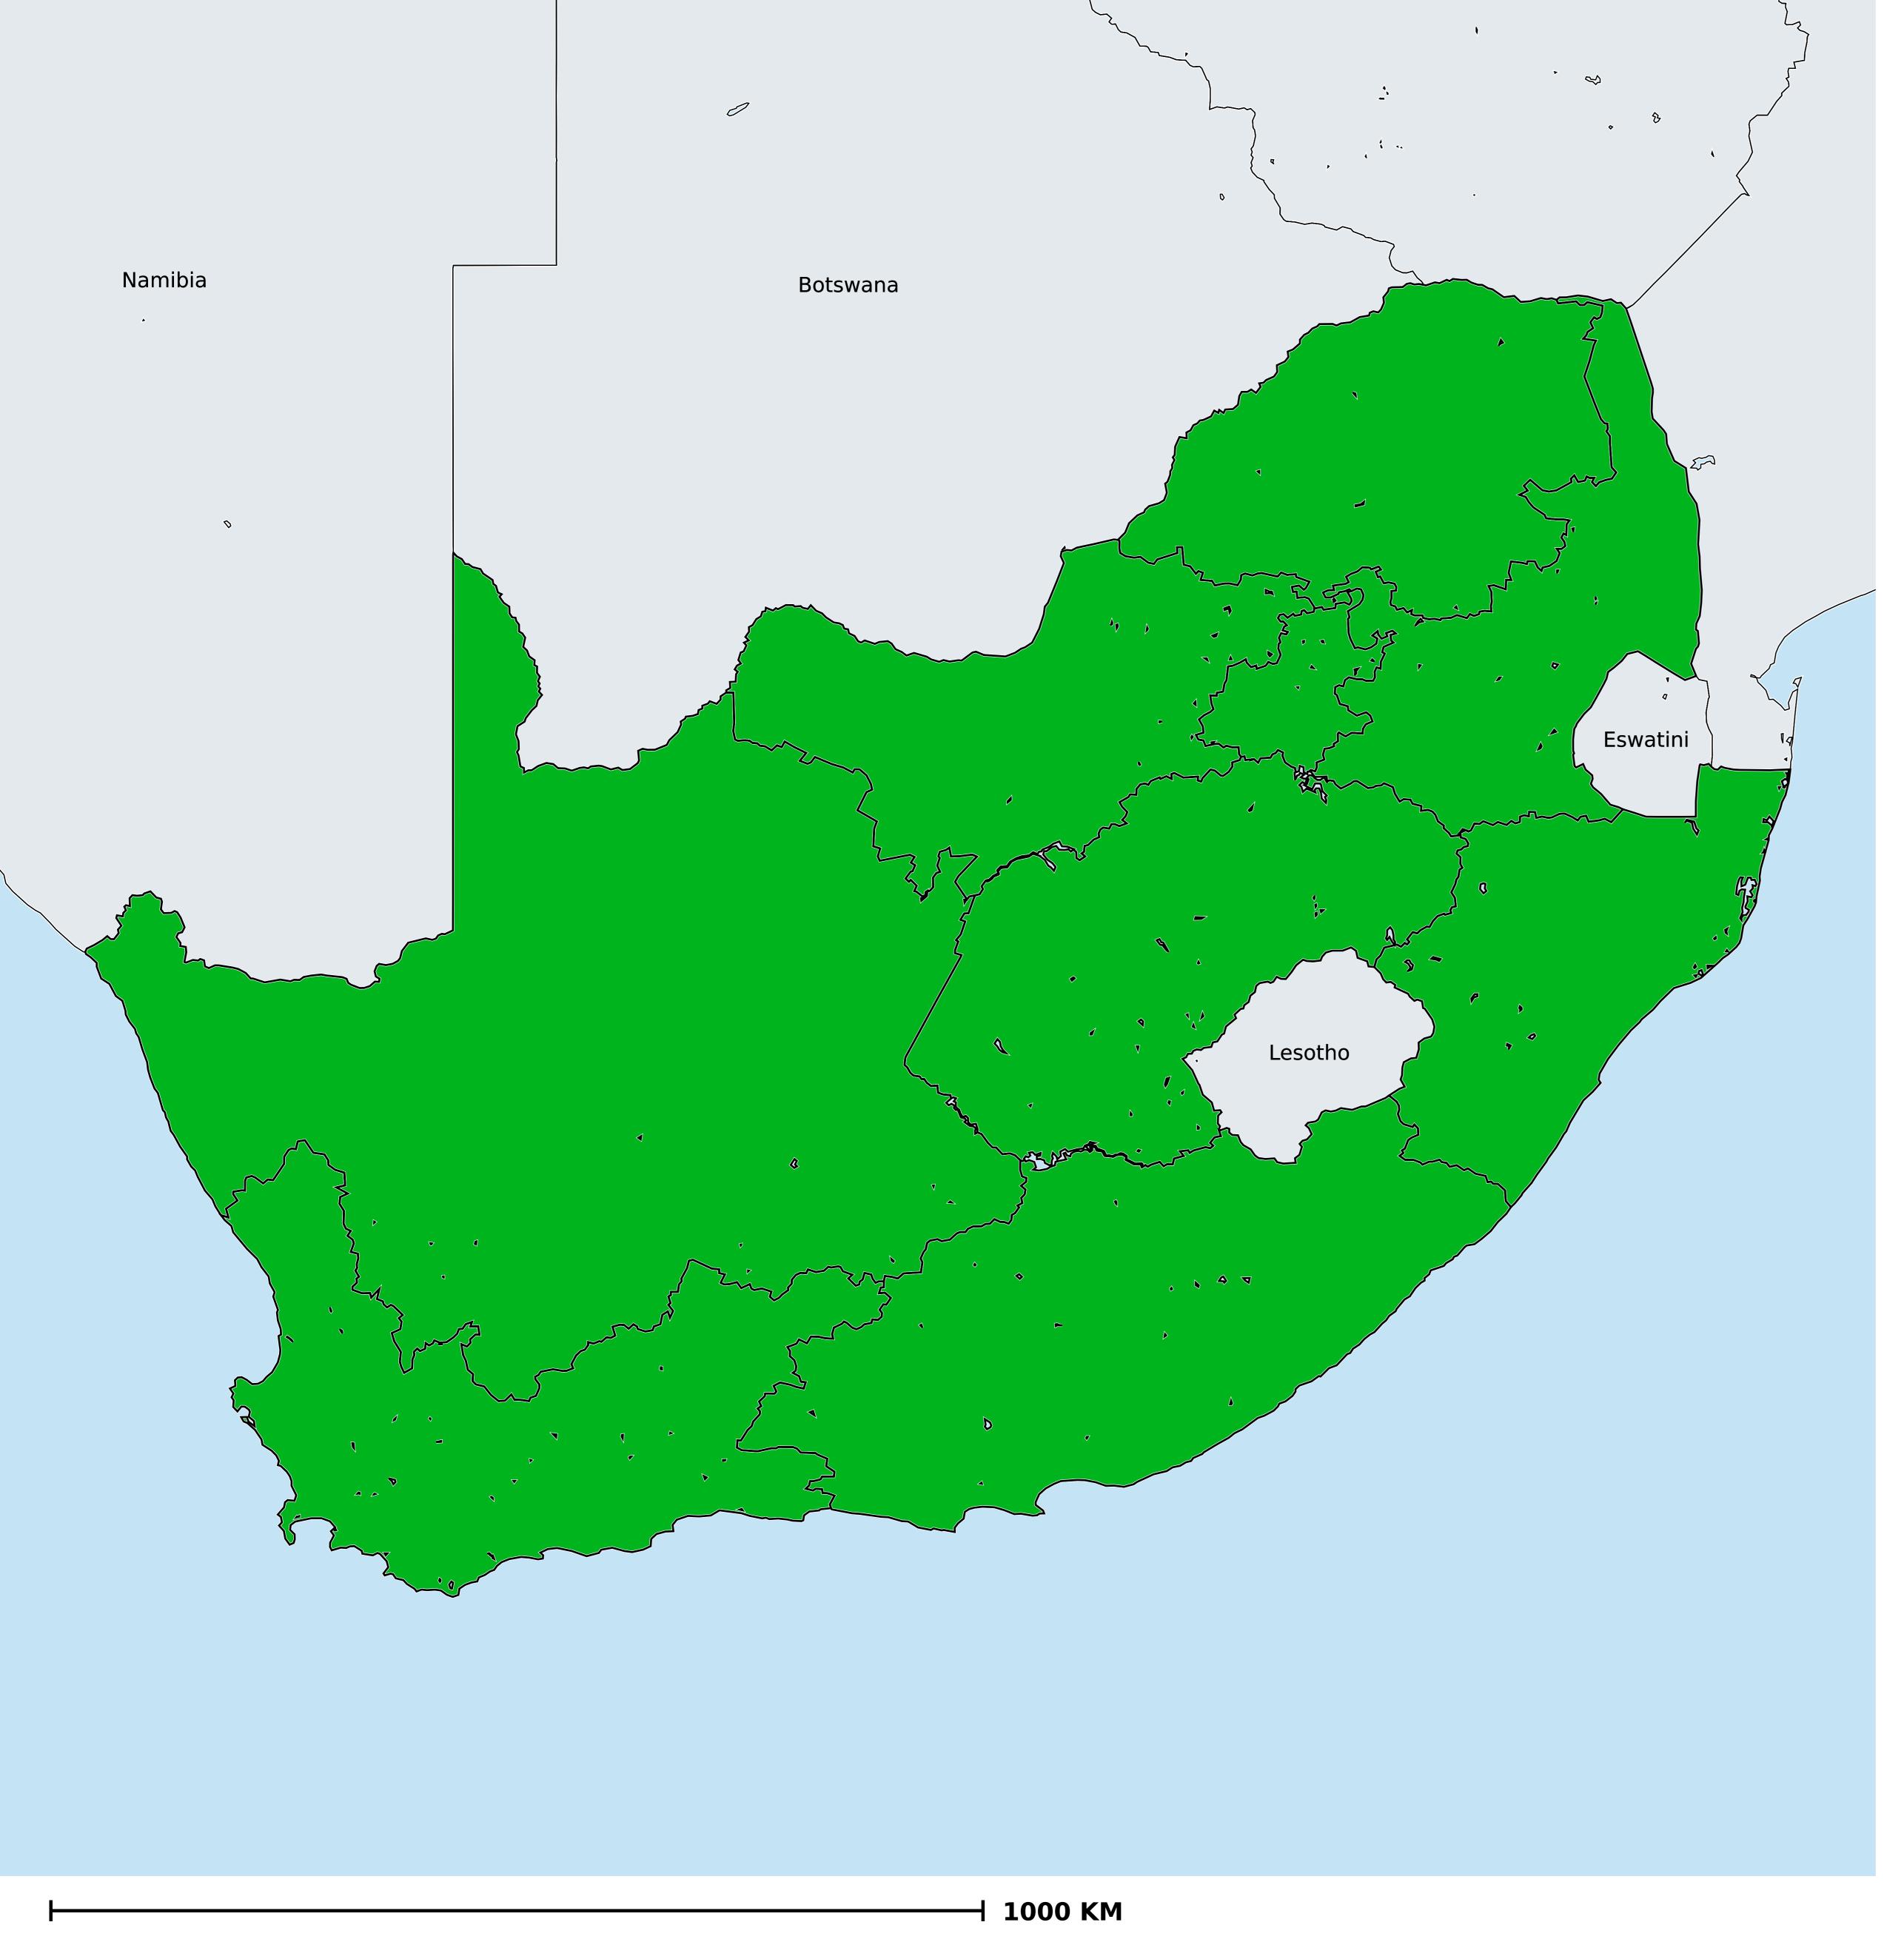

## South Africa (2013)

## Geographic MDA/PC coverage of Onchocerciasis

Onchocerciasis > MDA/PC coverage > Geographic coverage

Unknown / consider Oncho Elimination mapping
Not suitable for Onchocerciasis
Unknown (under LF MDA)
MDA delivered
MDA not delivered - Endemic

Under post-intervention surveillance

No data available