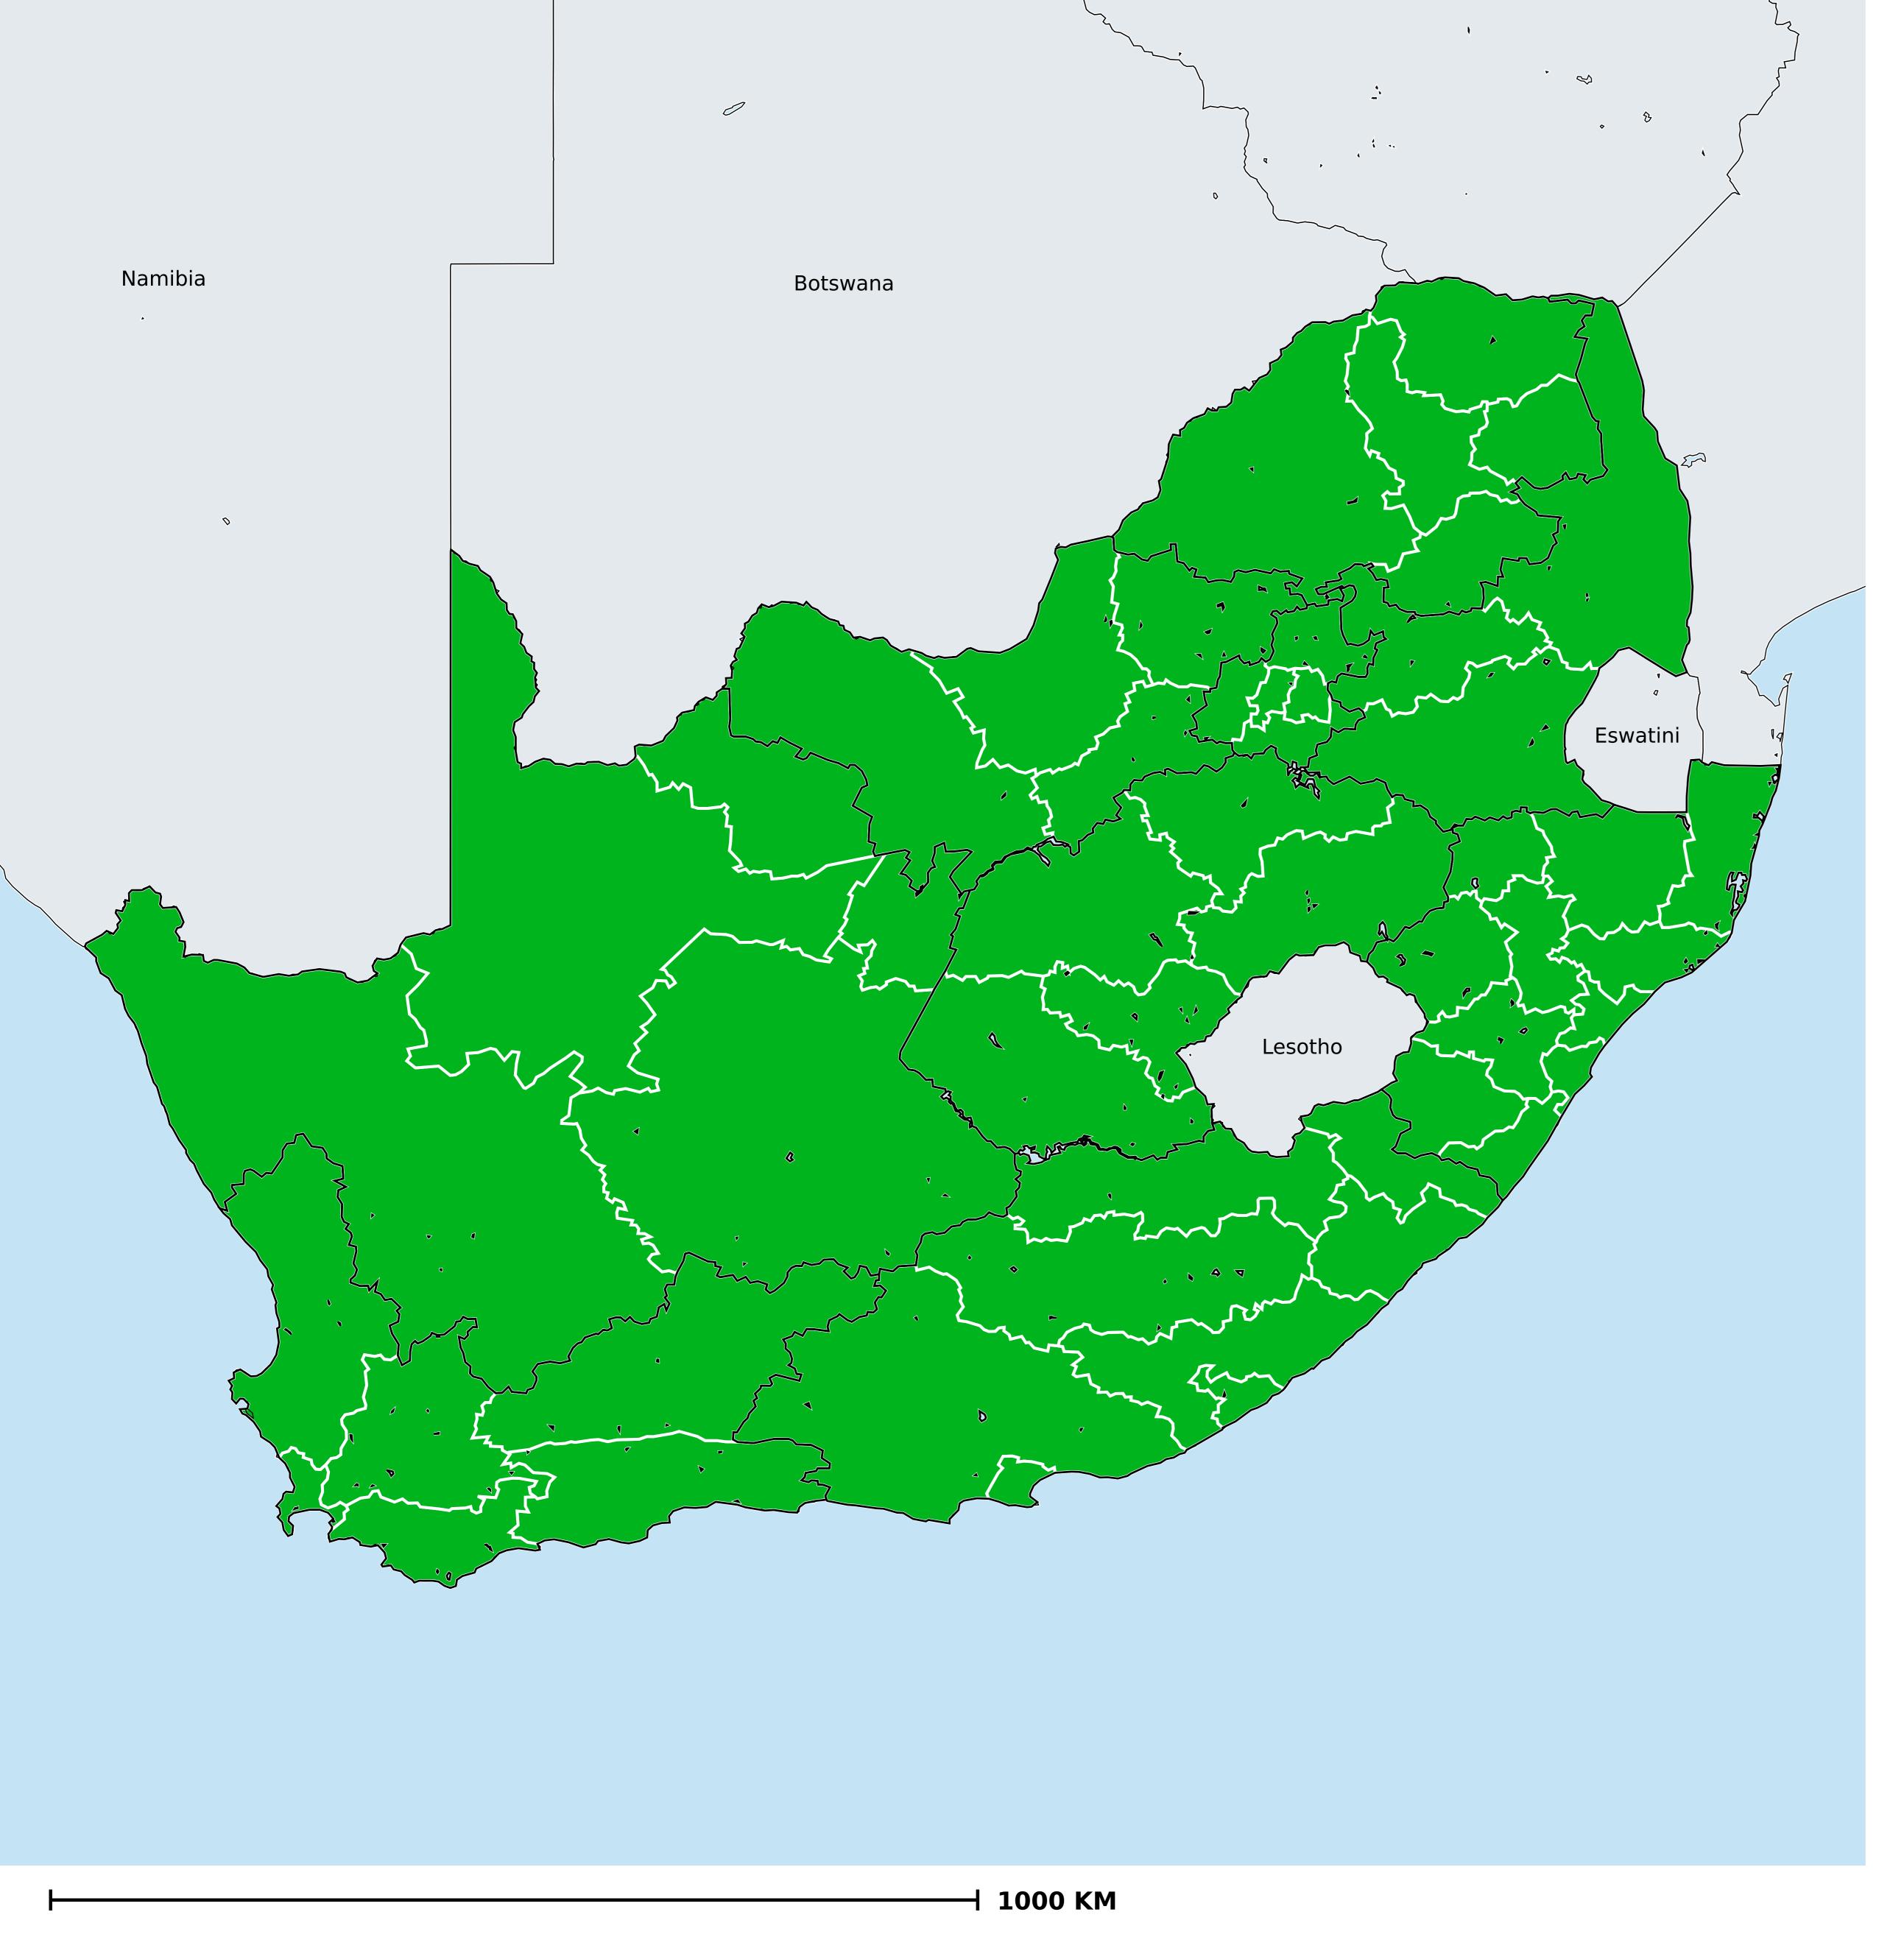

## South Africa (2021)

## Status of Onchocerciasis Elimination

## Onchocerciasis > Endemicity

Not suitable for Onchocerciasis

Endemic (requiring MDA)

Endemic (pending IA)

Unknown (under LF MDA)

Under post-intervention surveillance

Unknown (consider Oncho Elimination Mapping)

No data available

Boundaries, names and designations used here do not imply expression of WHO opinion concerning the legal status of any country, territory or area, or of its authorities, or concerning delimitation of frontiers or boundaries. Dotted / dashed lines represent approximate border lines for which there may not yet be full agreement.