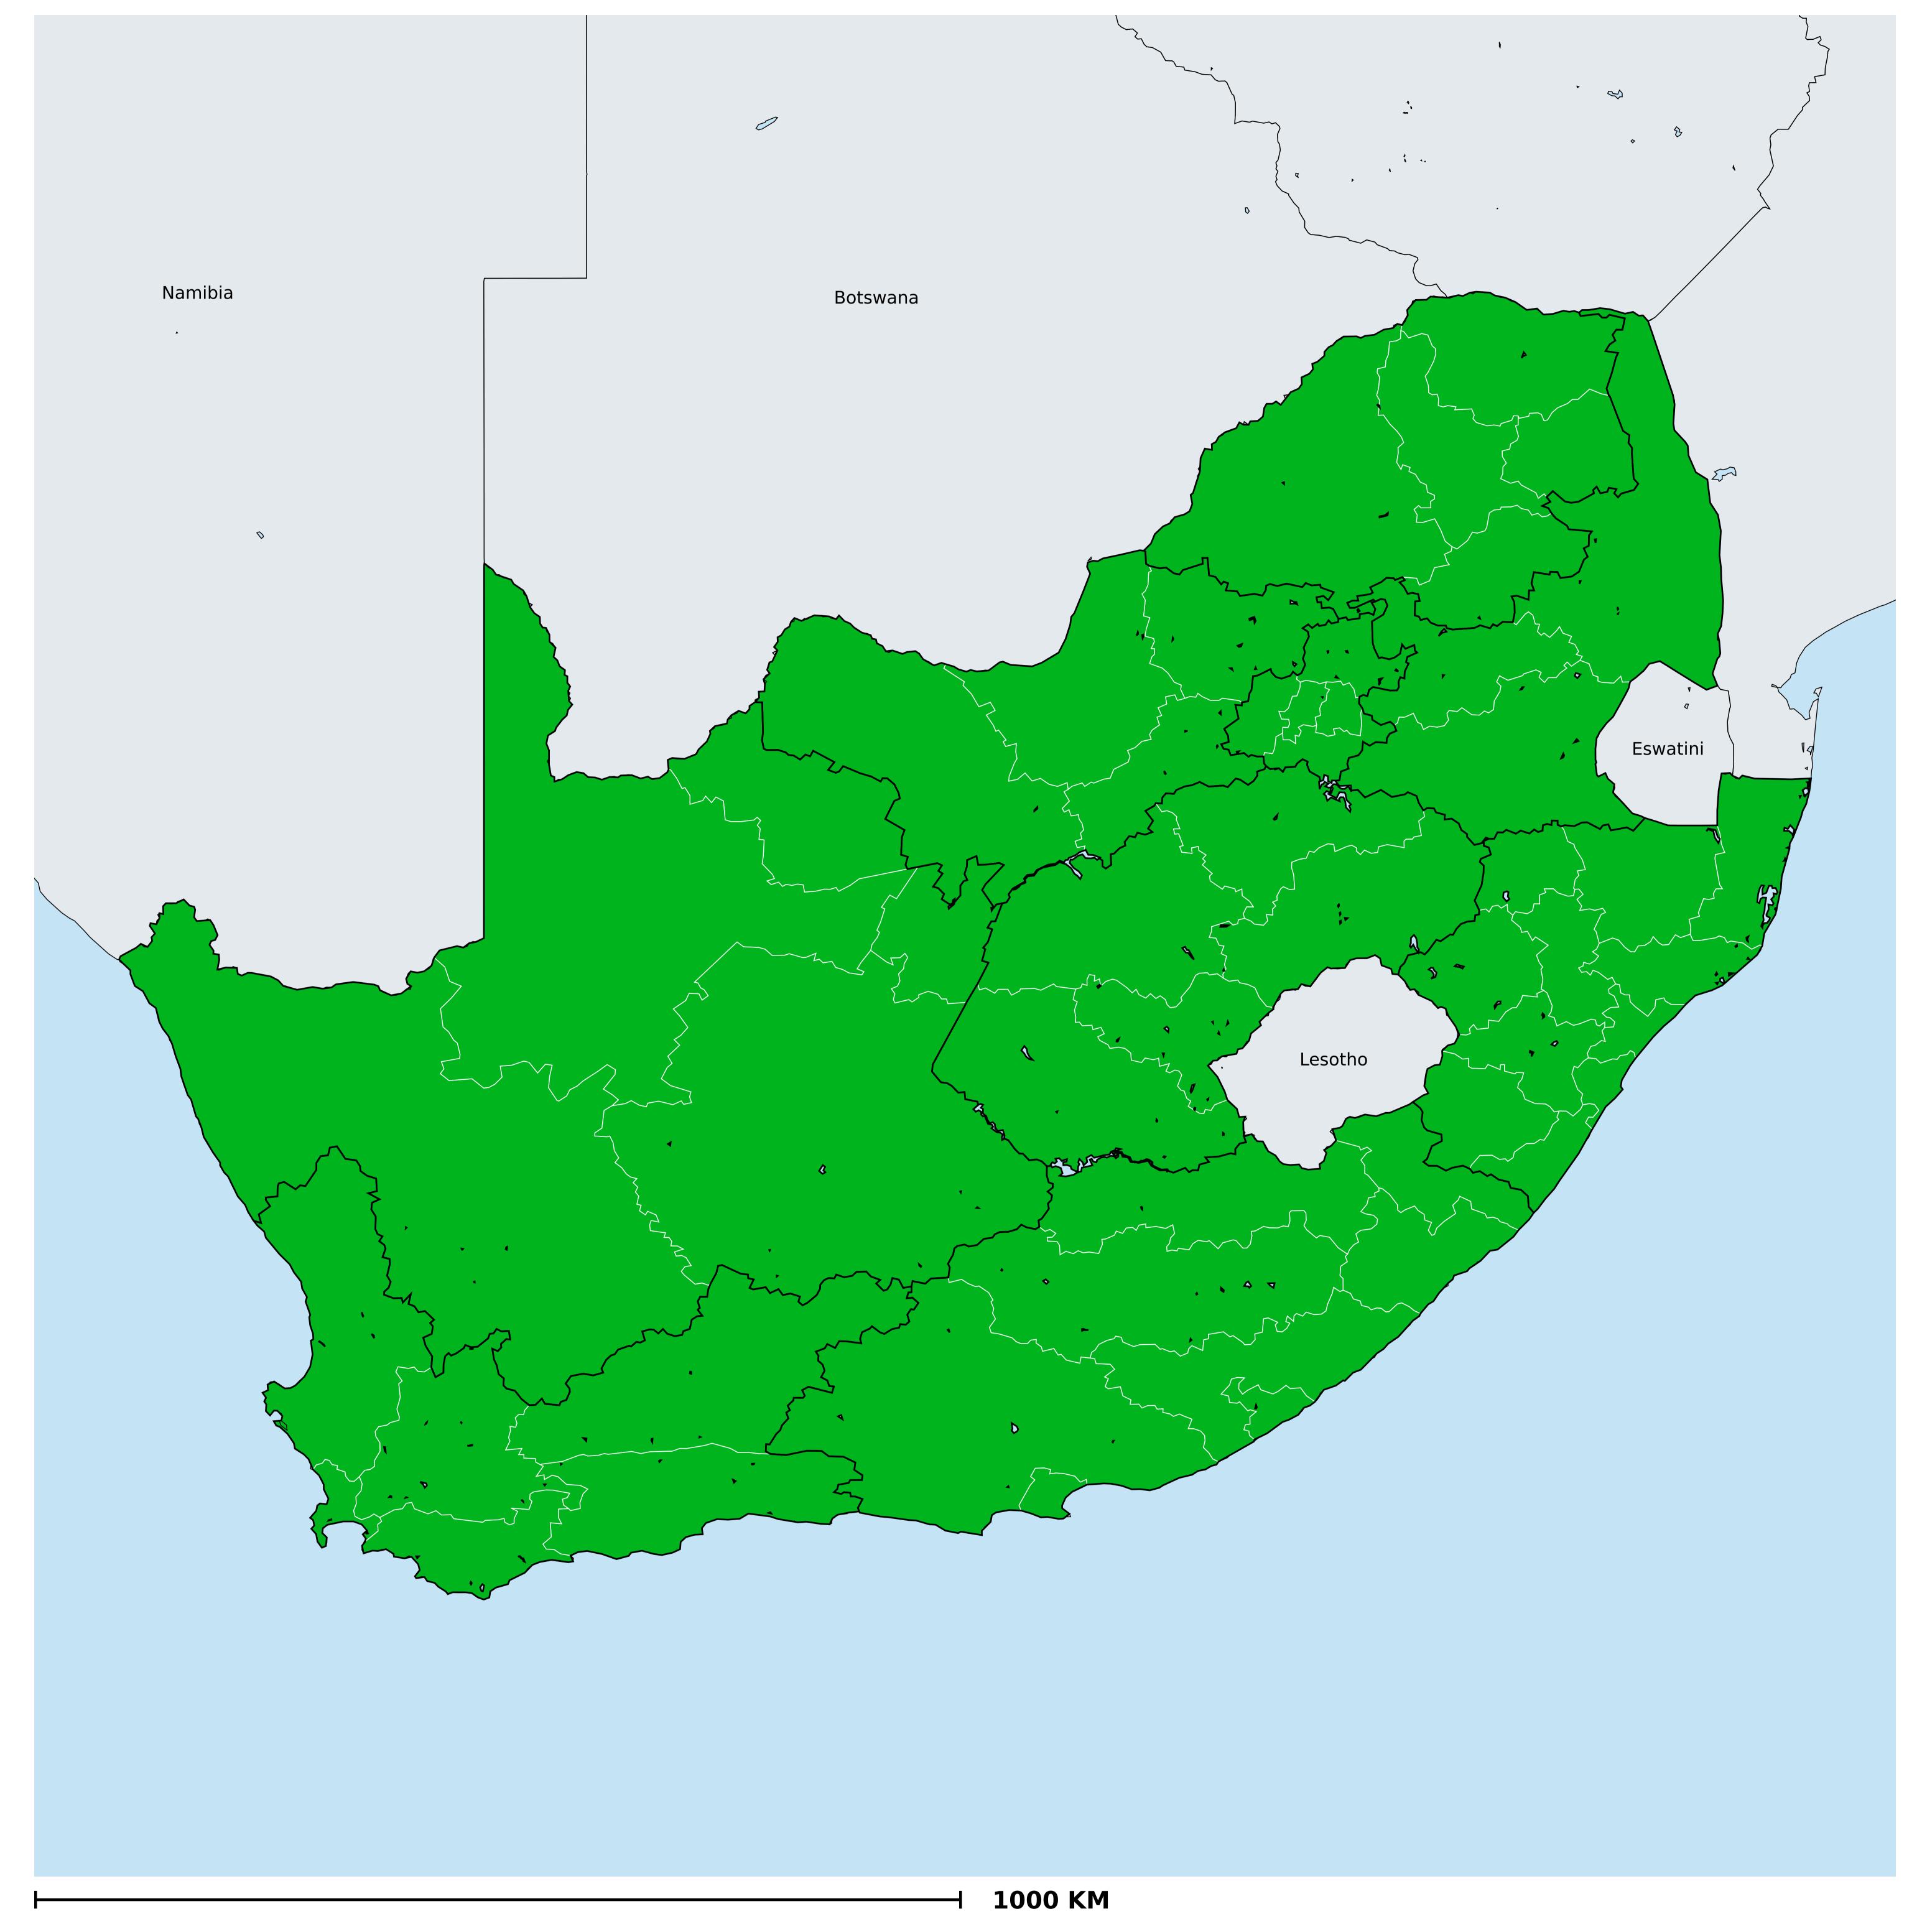

## South Africa (2020)

## Status of Onchocerciasis Elimination

Boundaries, names and designations used here do not imply expression of WHO opinion concerning the legal status of any country, territory or area, or of its authorities, or concerning delimitation of frontiers or boundaries. Dotted / dashed lines represent approximate border lines for which there may not yet be full agreement.

## Onchocerciasis > Endemicity

Not suitable for Onchocerciasis

Endemic (requiring MDA)

Unknown (under LF MDA)

Under post-intervention surveillance

Unknown (consider Oncho Elimination Mapping)

No data available