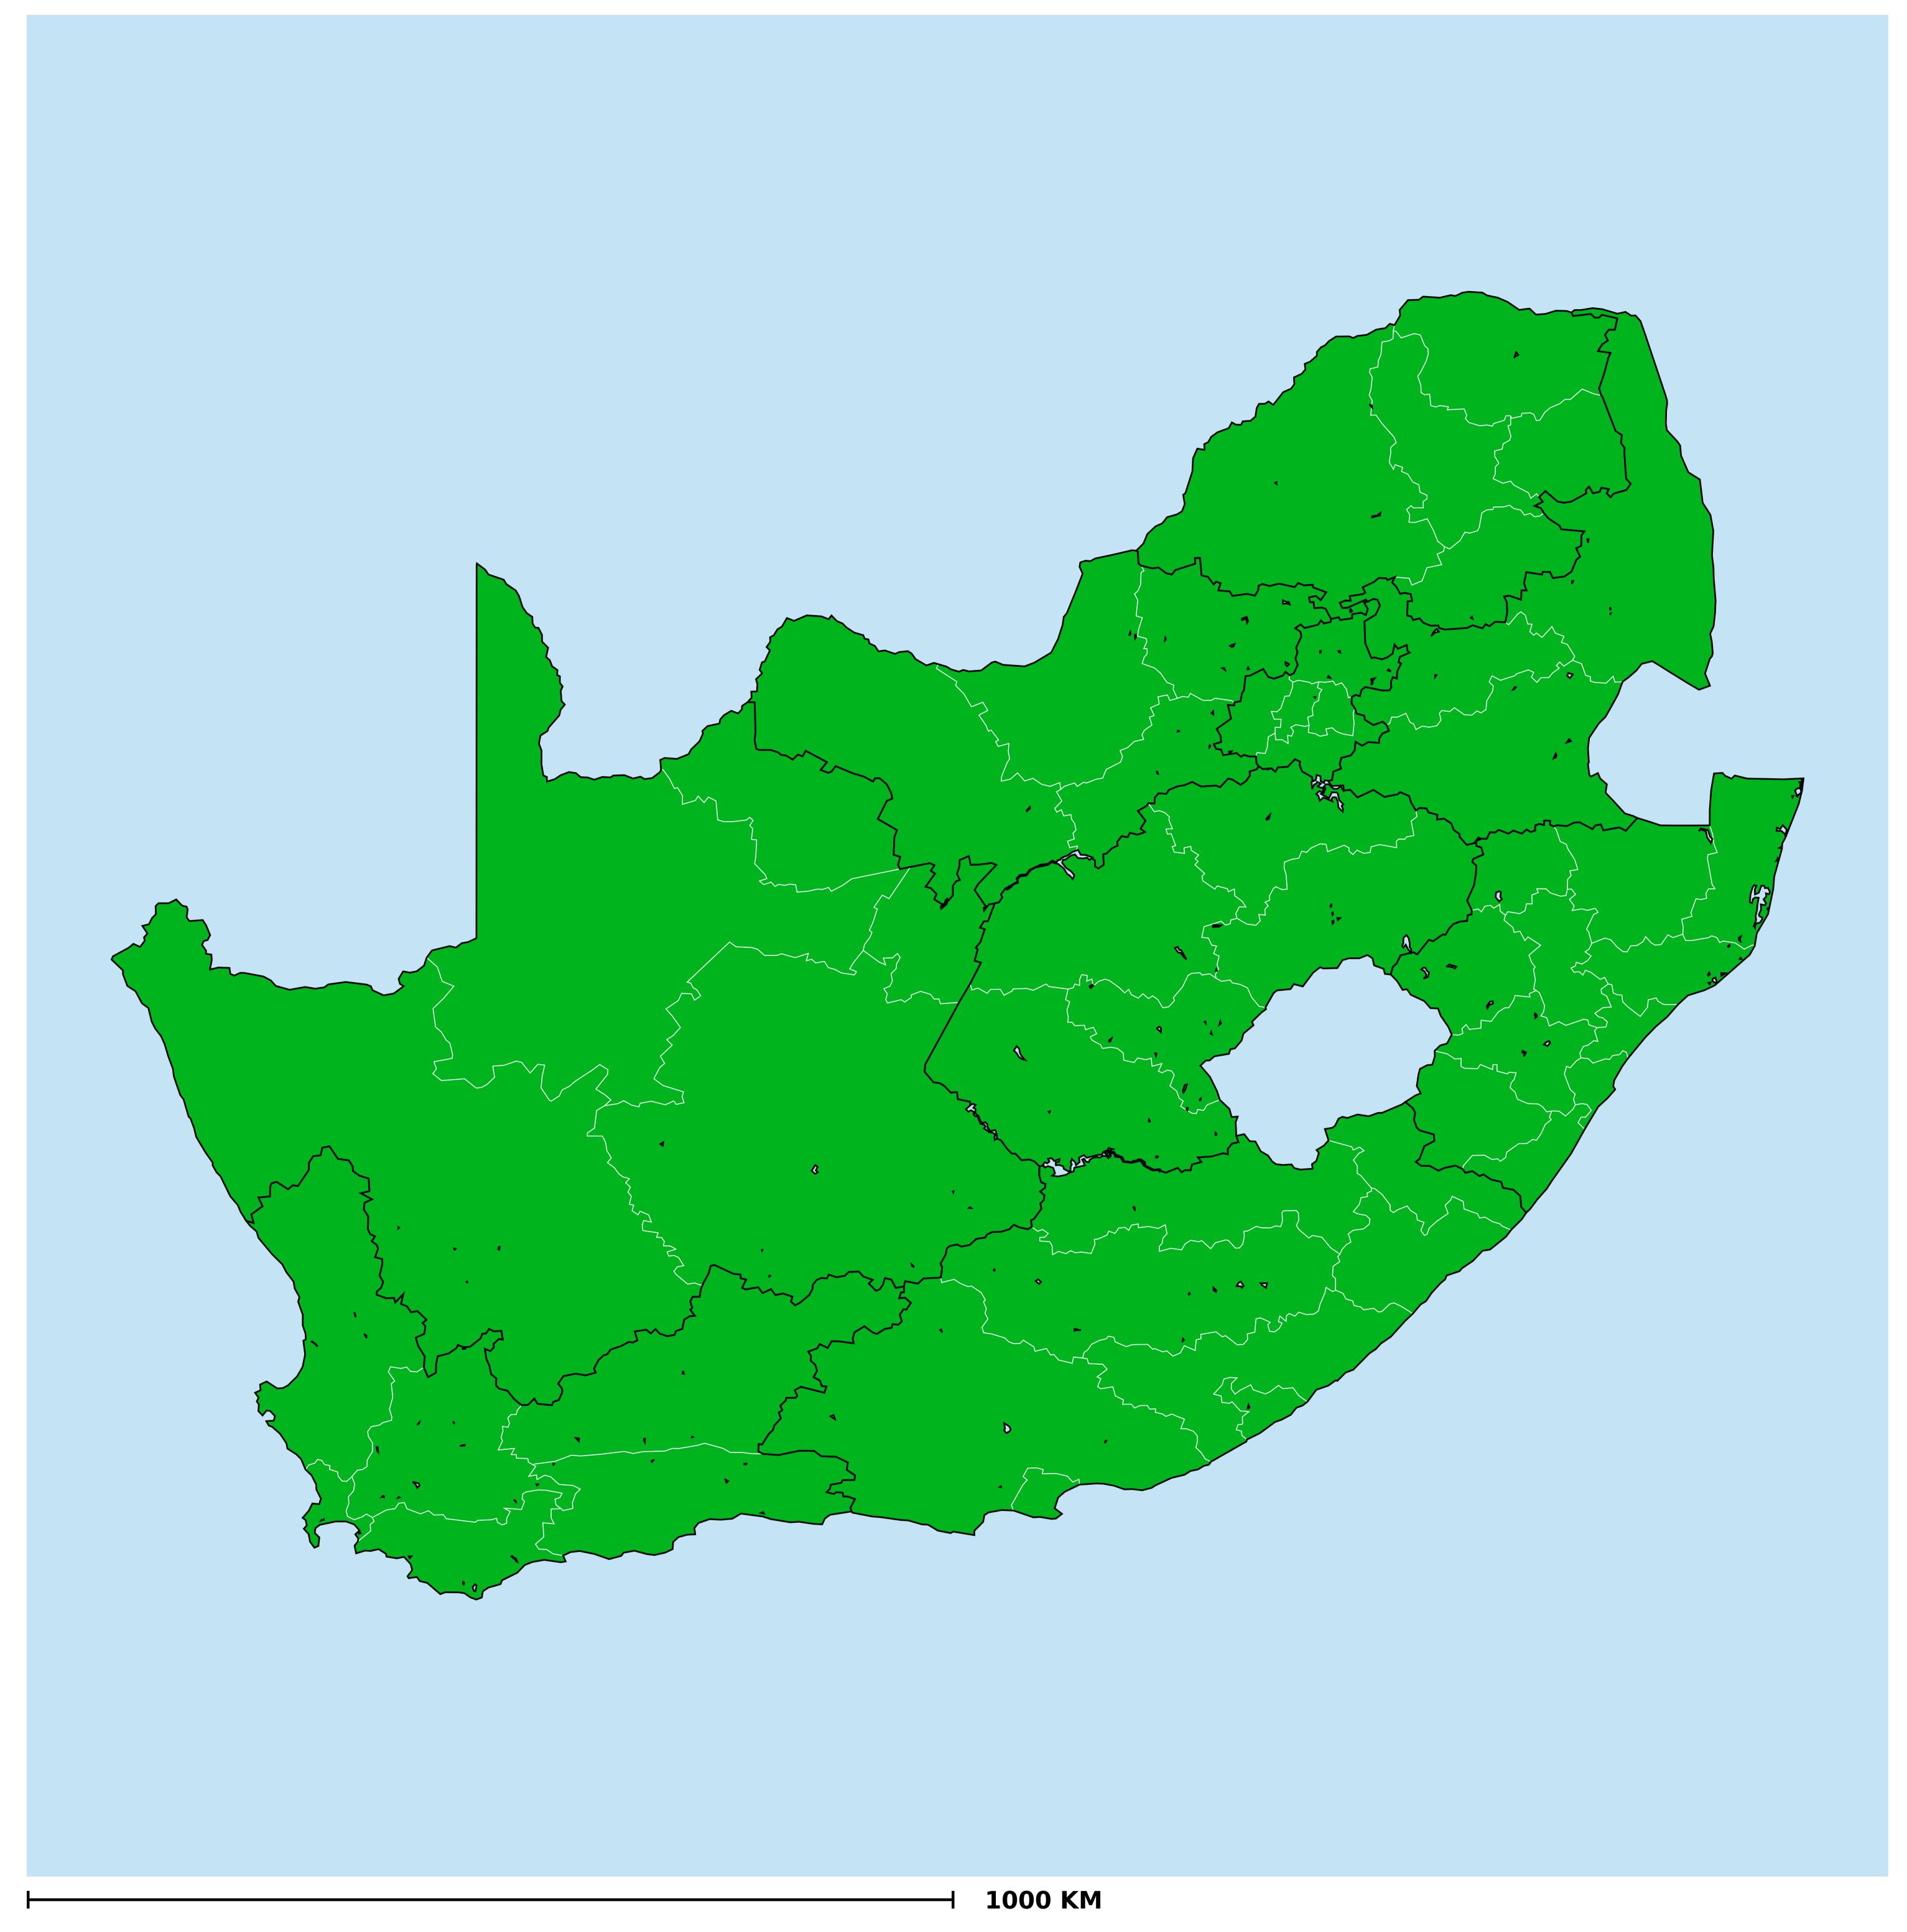

## South Africa (2018)

## Status of Onchocerciasis Elimination

Boundaries, names and designations used here do not imply expression of WHO opinion concerning the legal status of any country, territory or area, or of its authorities, or concerning delimitation of frontiers or boundaries. Dotted / dashed lines represent approximate border lines for which there may not yet be full agreement.

## Onchocerciasis > Endemicity

Not suitable for Onchocerciasis
Endemic (requiring MDA)
Unknown (under LF MDA)
Under post-intervention surveillance
Unknown (consider Oncho Elimination Mapping)
No data available