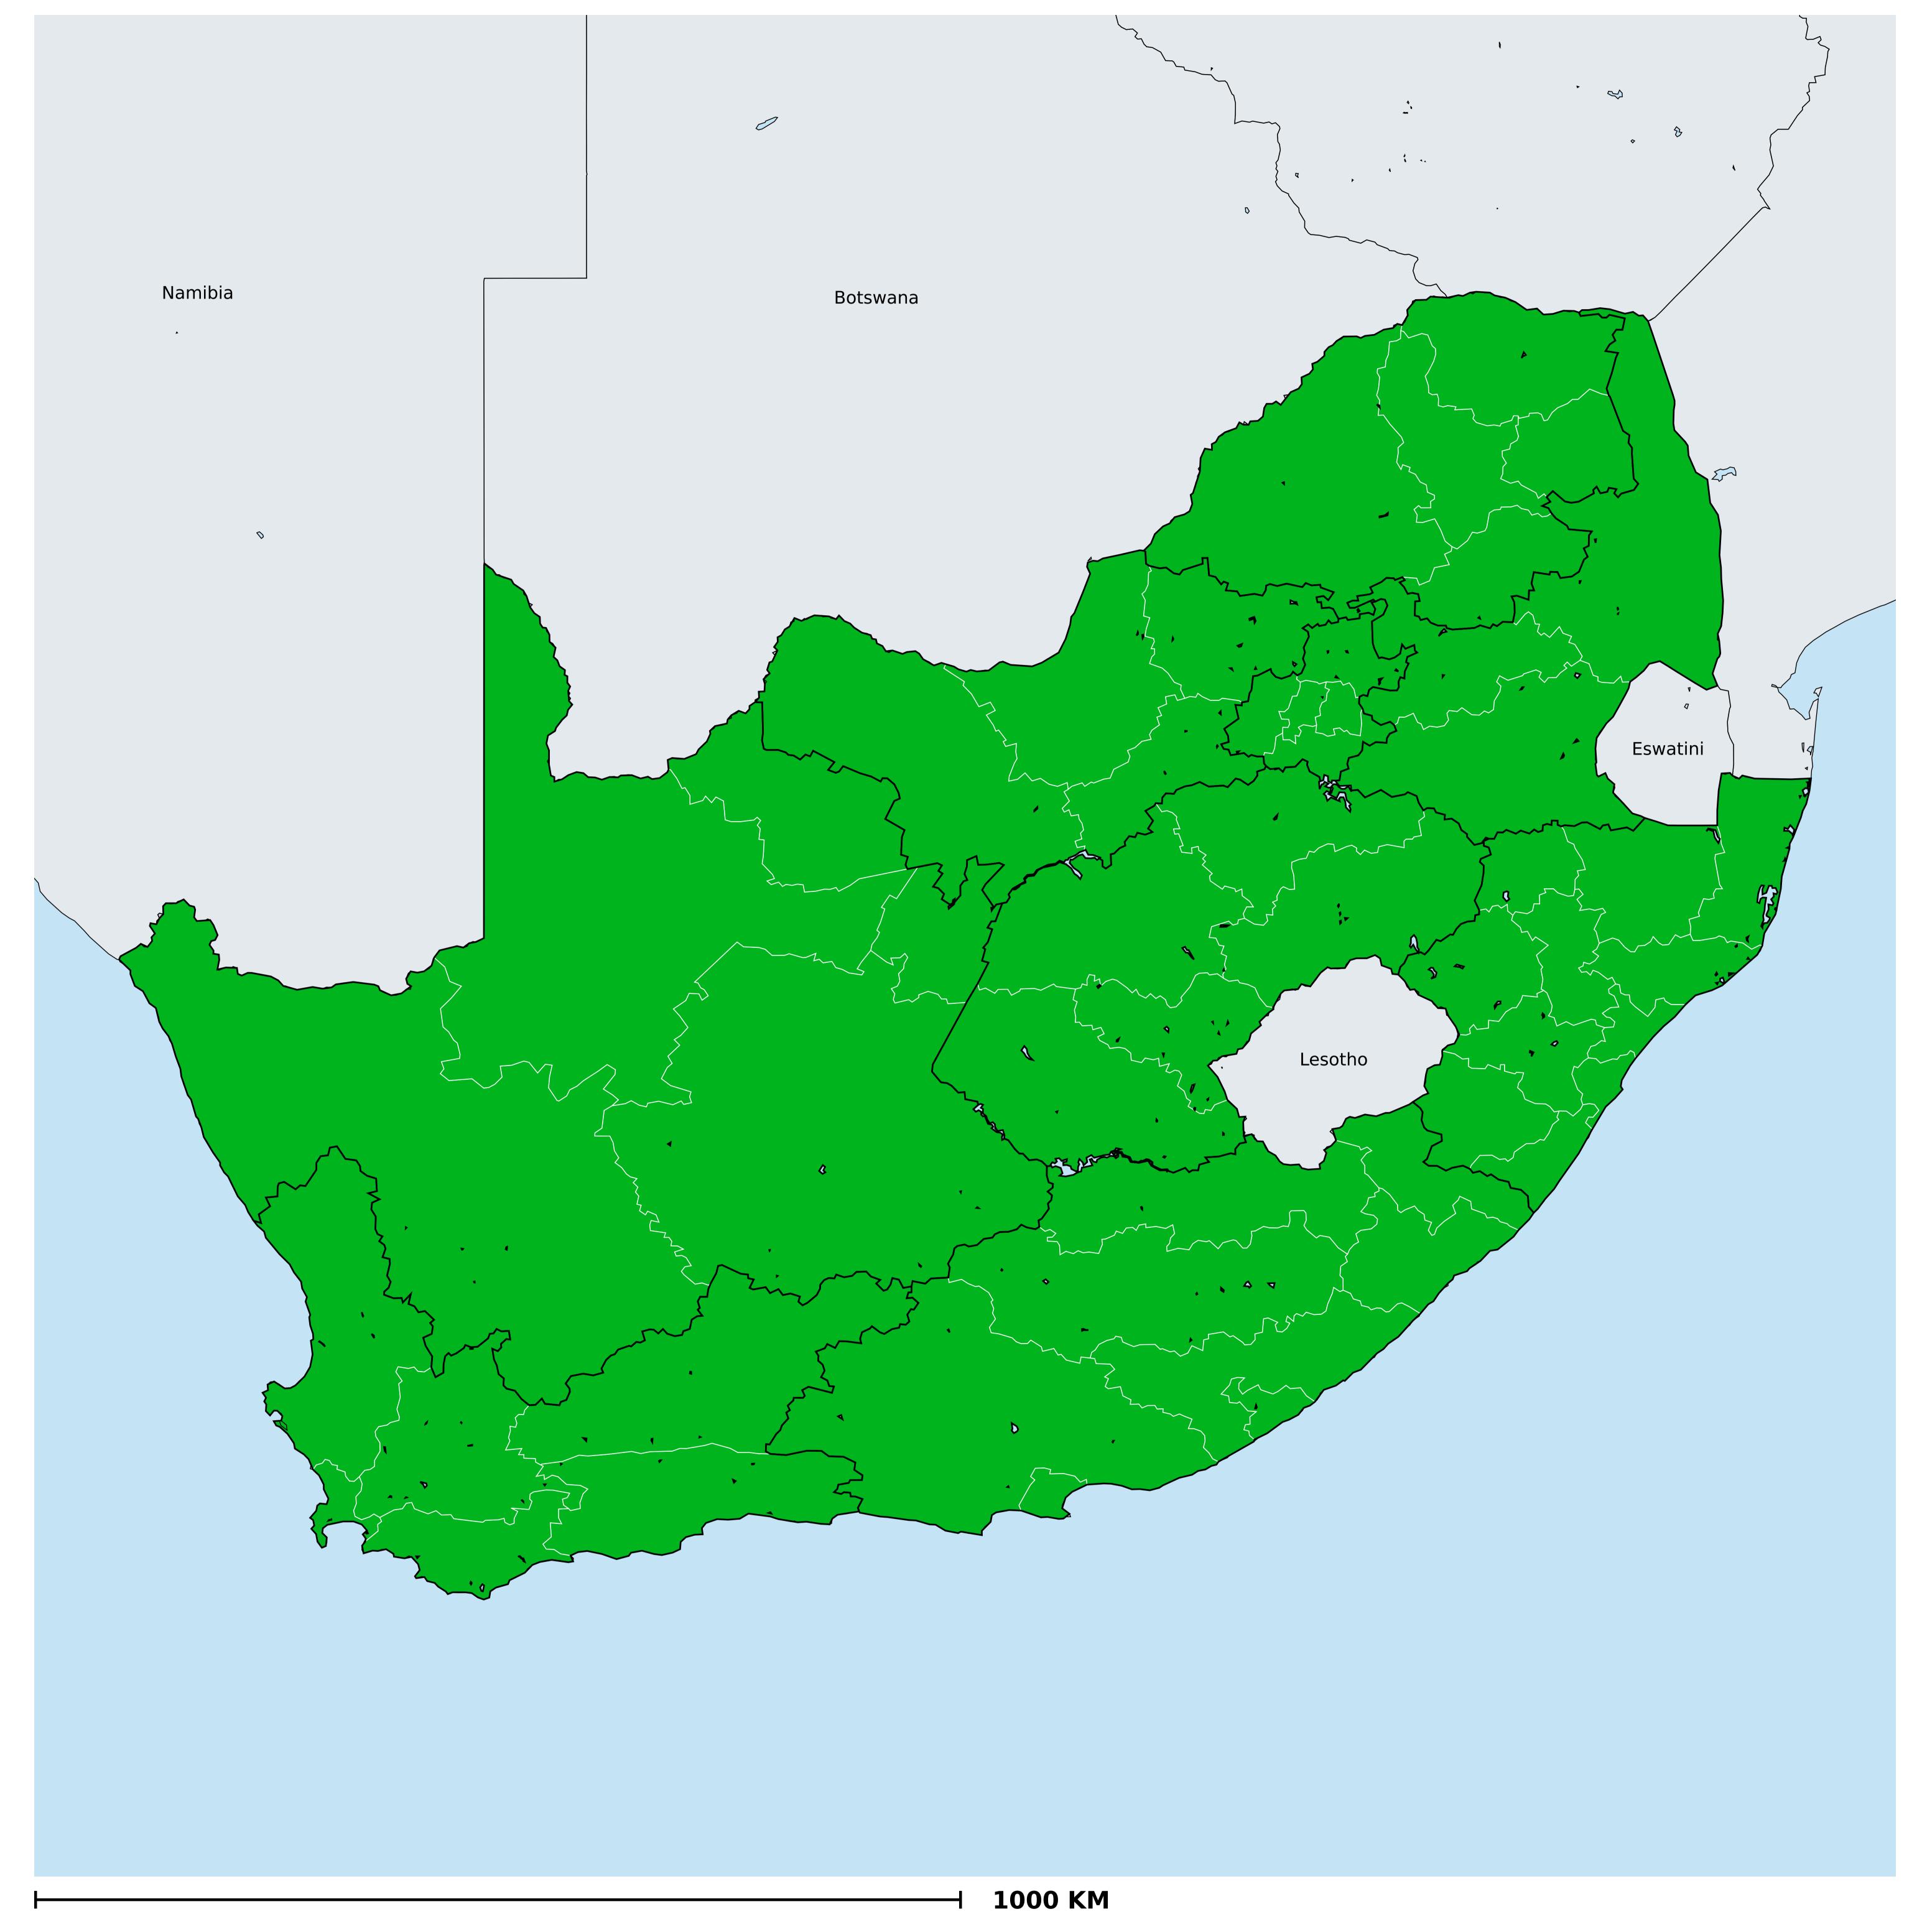

## South Africa (2017)

## Status of Onchocerciasis Elimination

Boundaries, names and designations used here do not imply expression of WHO opinion concerning the legal status of any country, territory or area, or of its authorities, or concerning delimitation of frontiers or boundaries. Dotted / dashed lines represent approximate border lines for which there may not yet be full agreement.

## Onchocerciasis > Endemicity

Not suitable for Onchocerciasis

Endemic (requiring MDA)

Unknown (under LF MDA)

Under post-intervention surveillance

Unknown (consider Oncho Elimination Mapping)

No data available