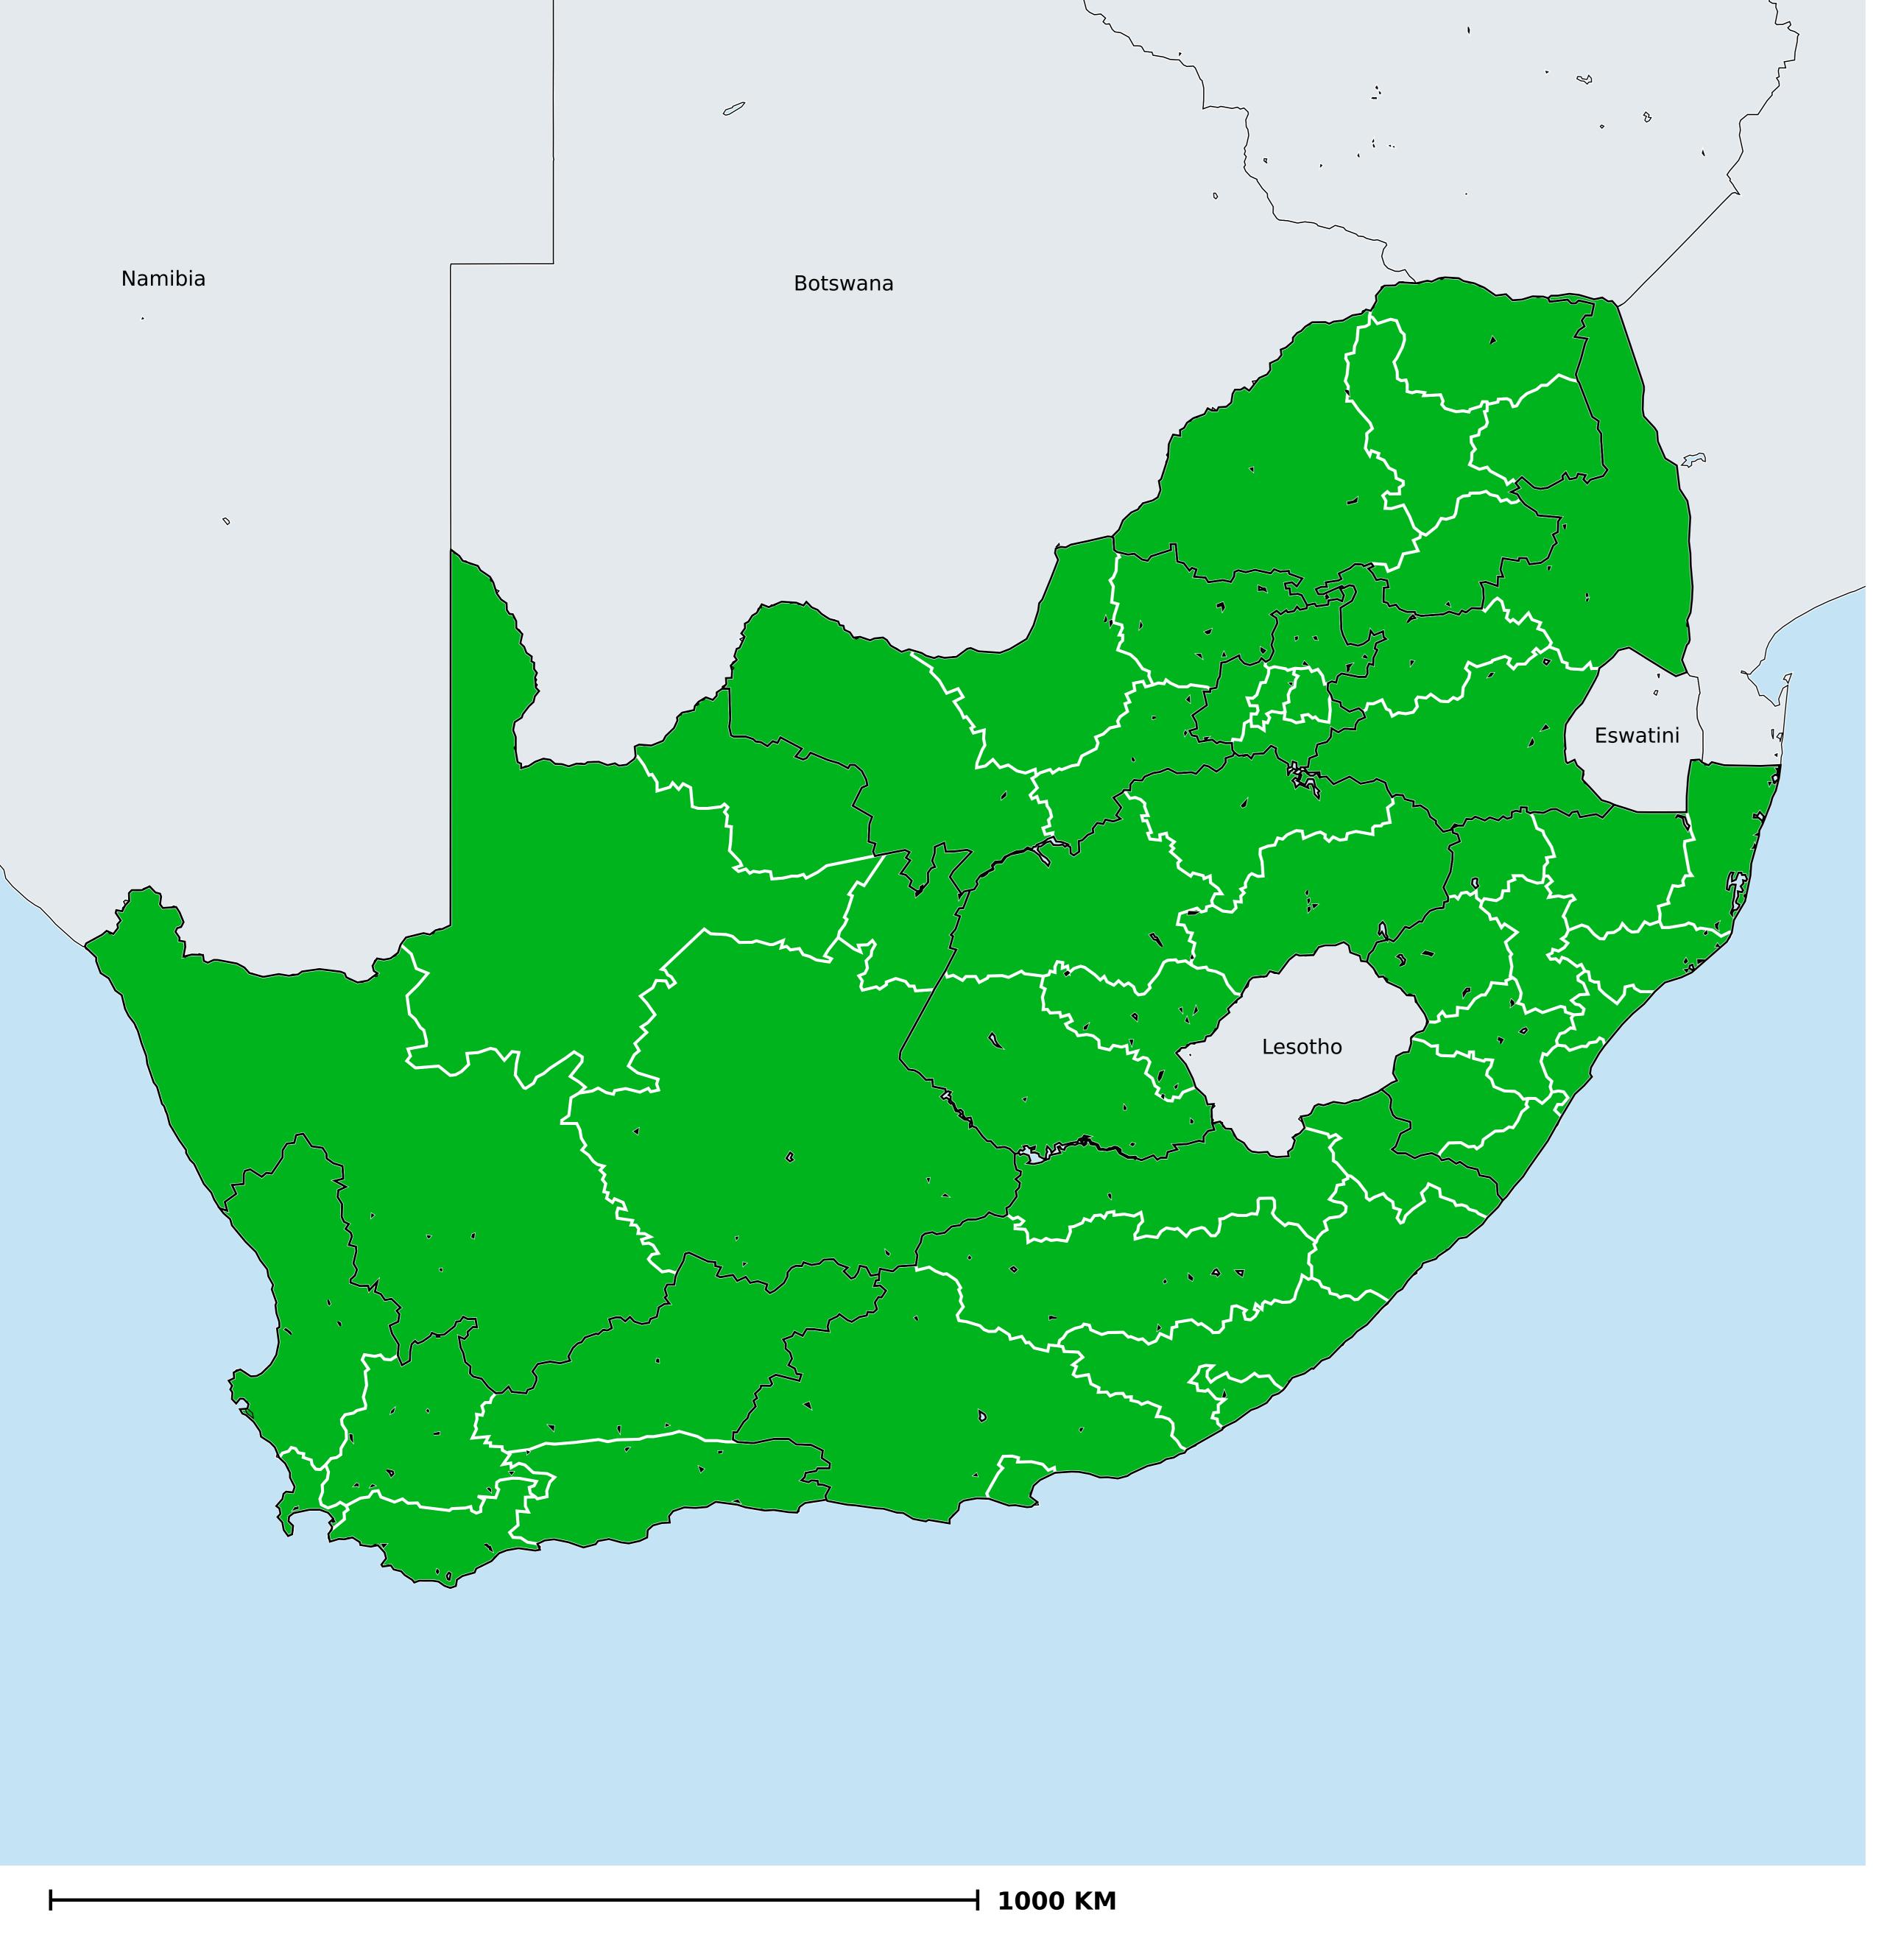

## Onchocerciasis > Endemicity

No data available

Not suitable for Onchocerciasis

Endemic (requiring MDA)

Unknown (under LF MDA)

Under post-intervention surveillance

Unknown (consider Oncho Elimination Mapping)

Boundaries, names and designations used here do not imply expression of WHO opinion concerning the legal status of any country, territory or area, or of its authorities, or concerning delimitation of frontiers or boundaries. Dotted / dashed lines represent approximate border lines for which there may not yet be full agreement.

## **Data Source:**

Data provided by health ministries to ESPEN through WHO reporting processes. All reasonable precautions have been taken to verify this information

Copyright 2023 WHO. All rights reserved. Generated 19 September 2023