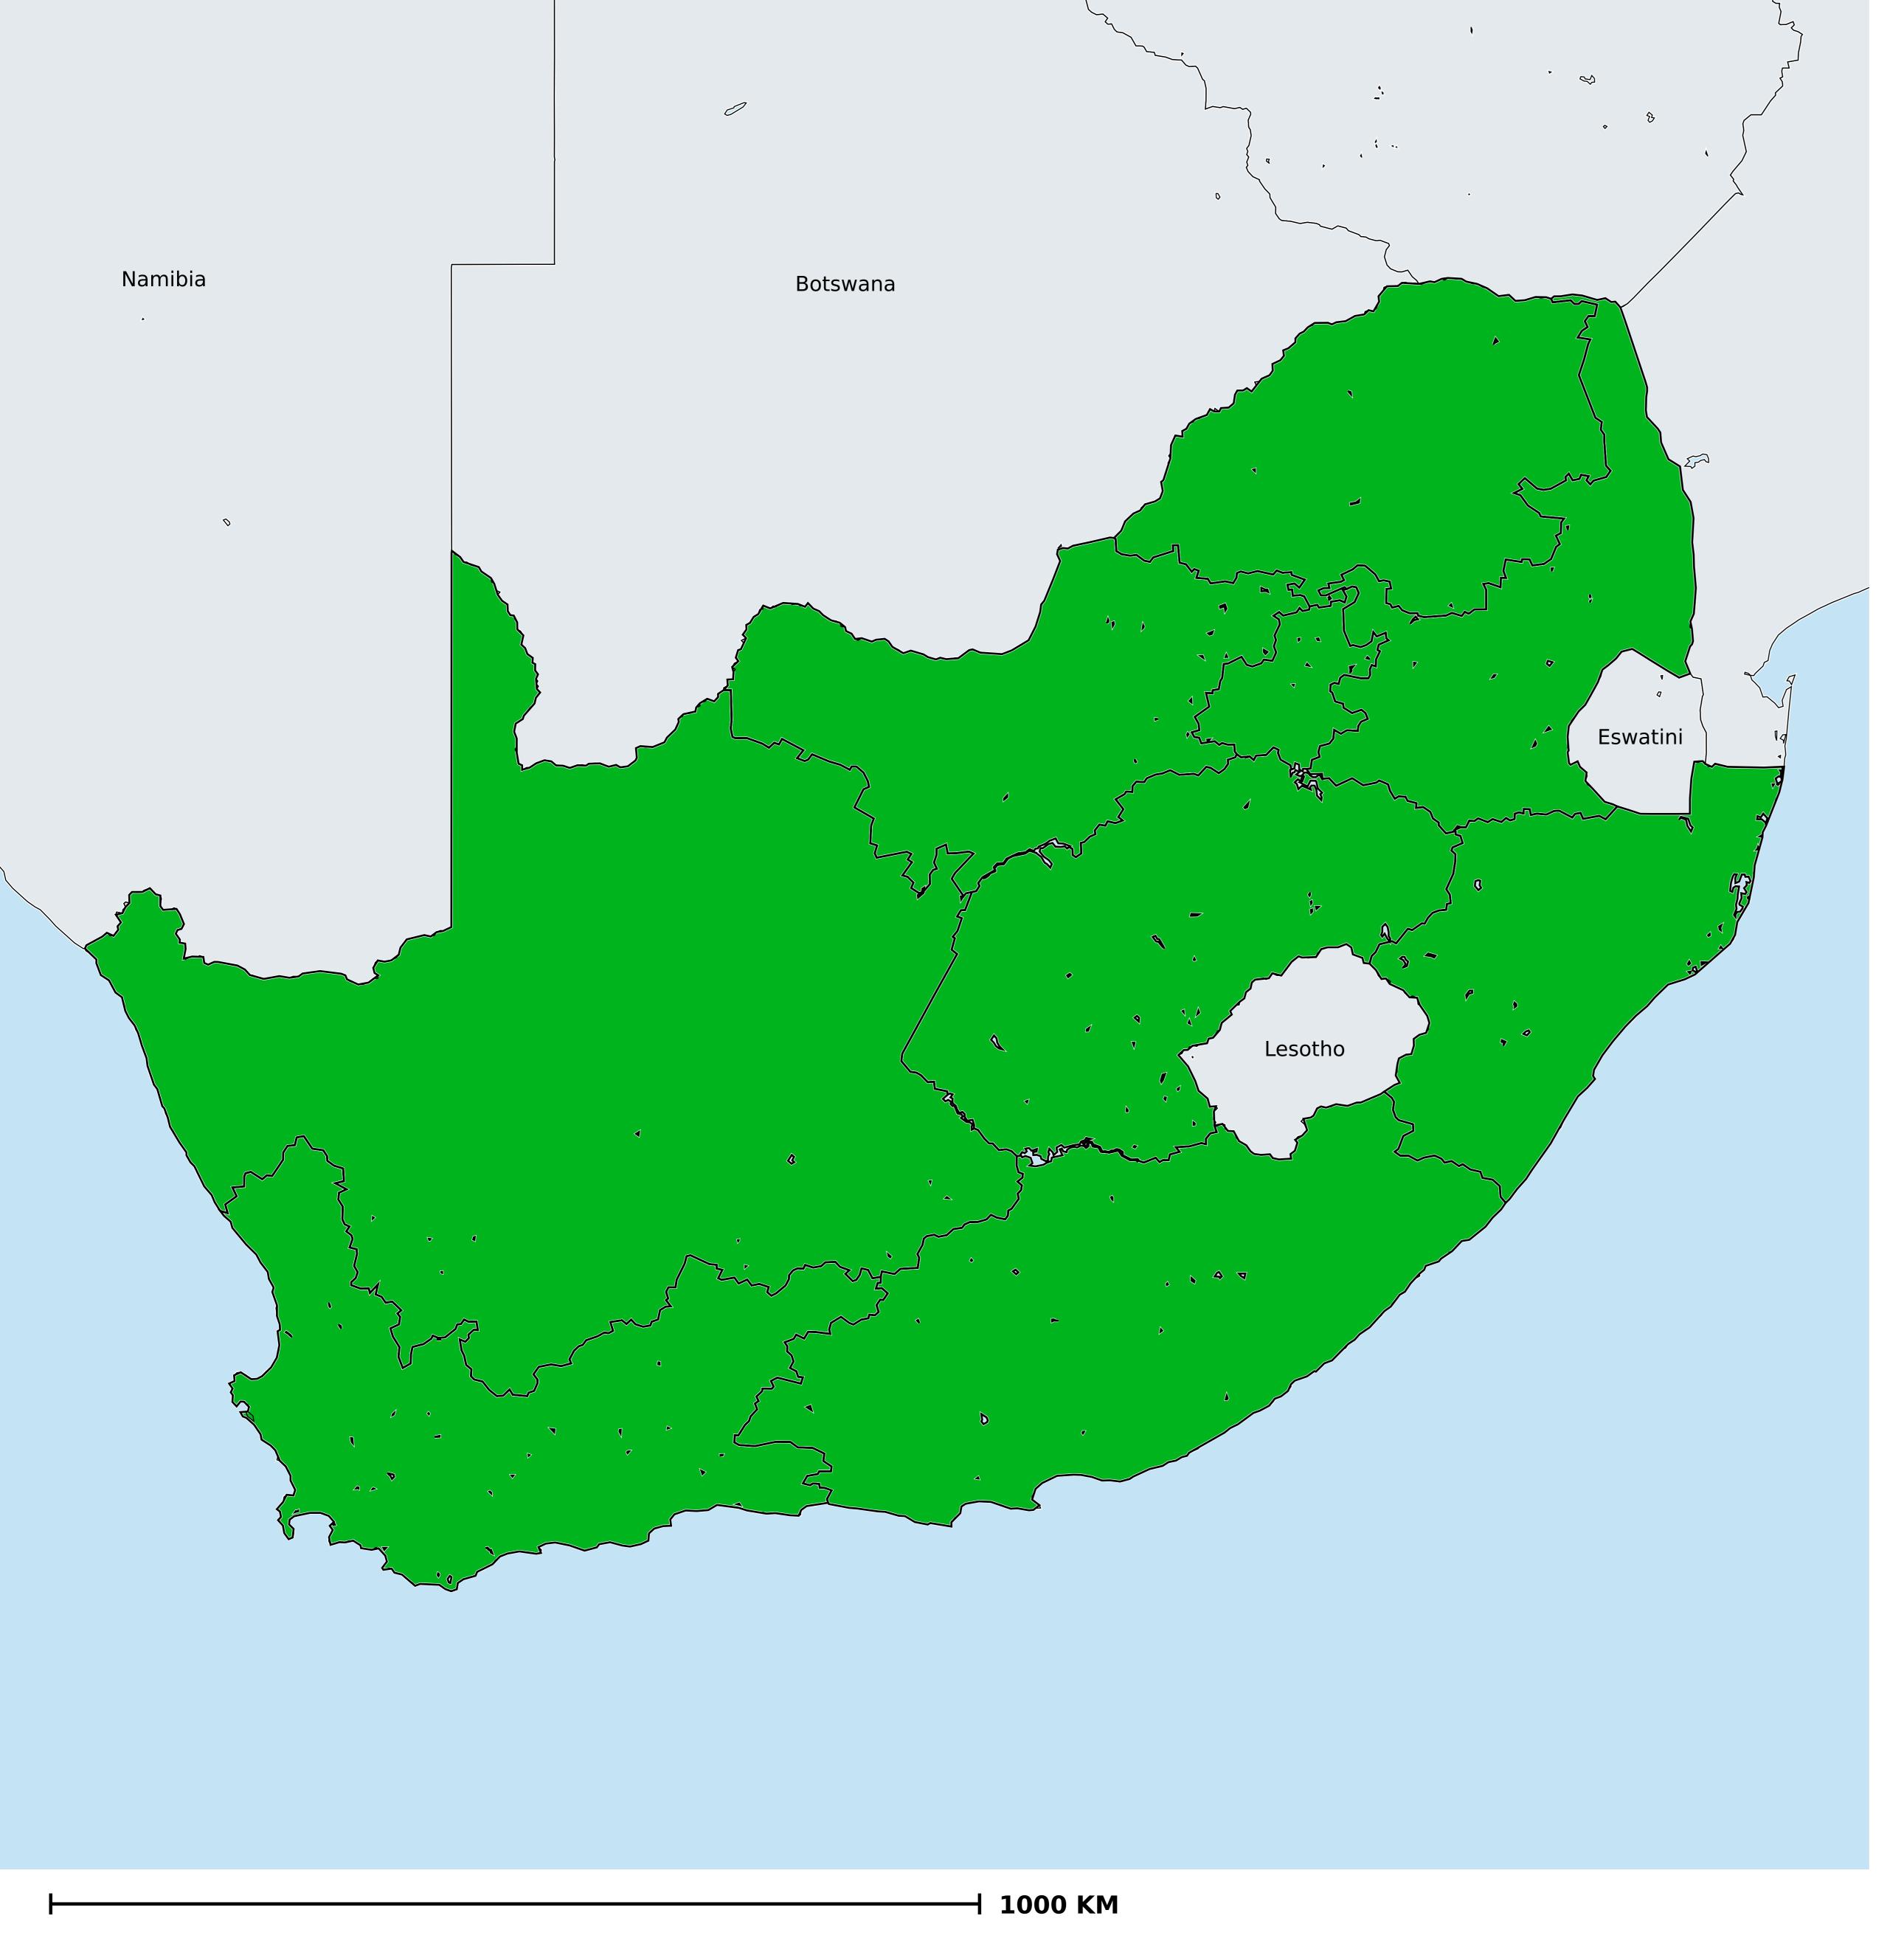

## Onchocerciasis > Endemicity

Not suitable for Onchocerciasis
Endemic (requiring MDA)
Unknown (under LF MDA)
Under post-intervention surveillance
Unknown (consider Oncho Elimination Mapping)
No data available

Boundaries, names and designations used here do not imply expression of WHO opinion concerning the legal status of any country, territory or area, or of its authorities, or concerning delimitation of frontiers or boundaries. Dotted / dashed lines represent approximate border lines for which there may not yet be full agreement.