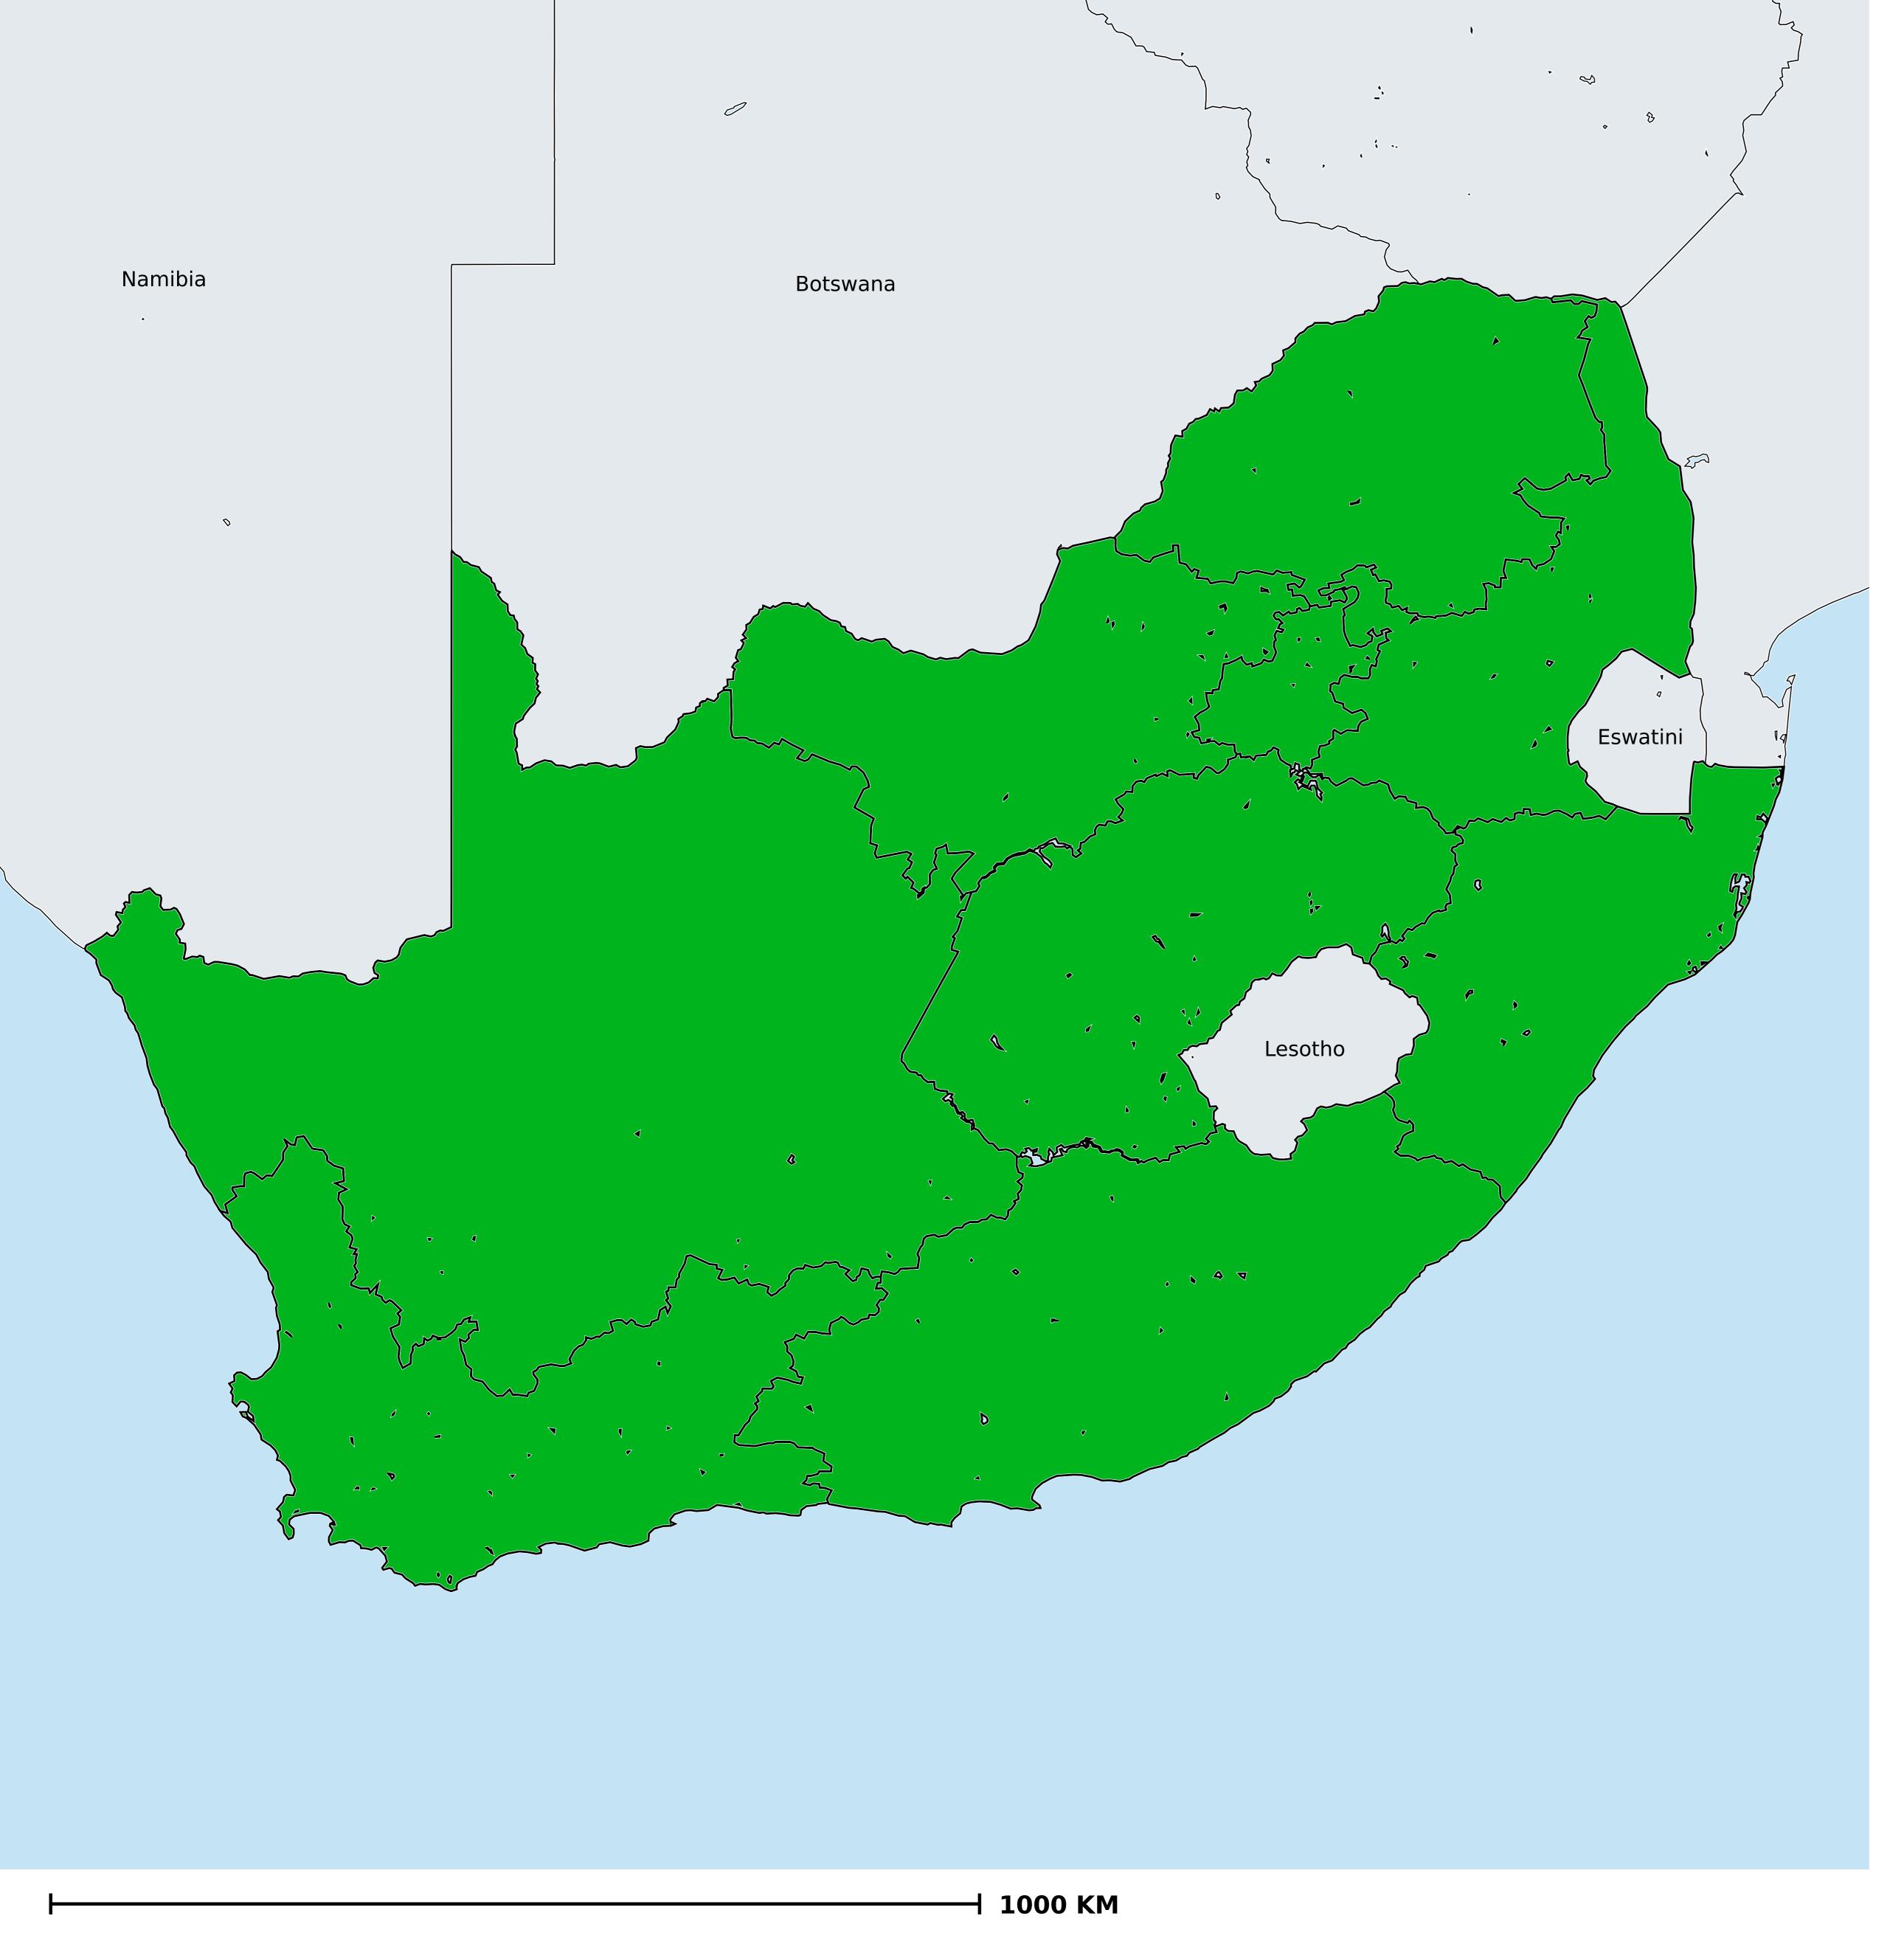

## South Africa (2015)

## Status of Onchocerciasis Elimination

## Onchocerciasis > Endemicity

Not suitable for Onchocerciasis
Endemic (requiring MDA)
Unknown (under LF MDA)
Under post-intervention surveillance
Unknown (consider Oncho Elimination Mapping)
No data available

Boundaries, names and designations used here do not imply expression of WHO opinion concerning the legal status of any country, territory or area, or of its authorities, or concerning delimitation of frontiers or boundaries. Dotted / dashed lines represent approximate border lines for which there may not yet be full agreement.