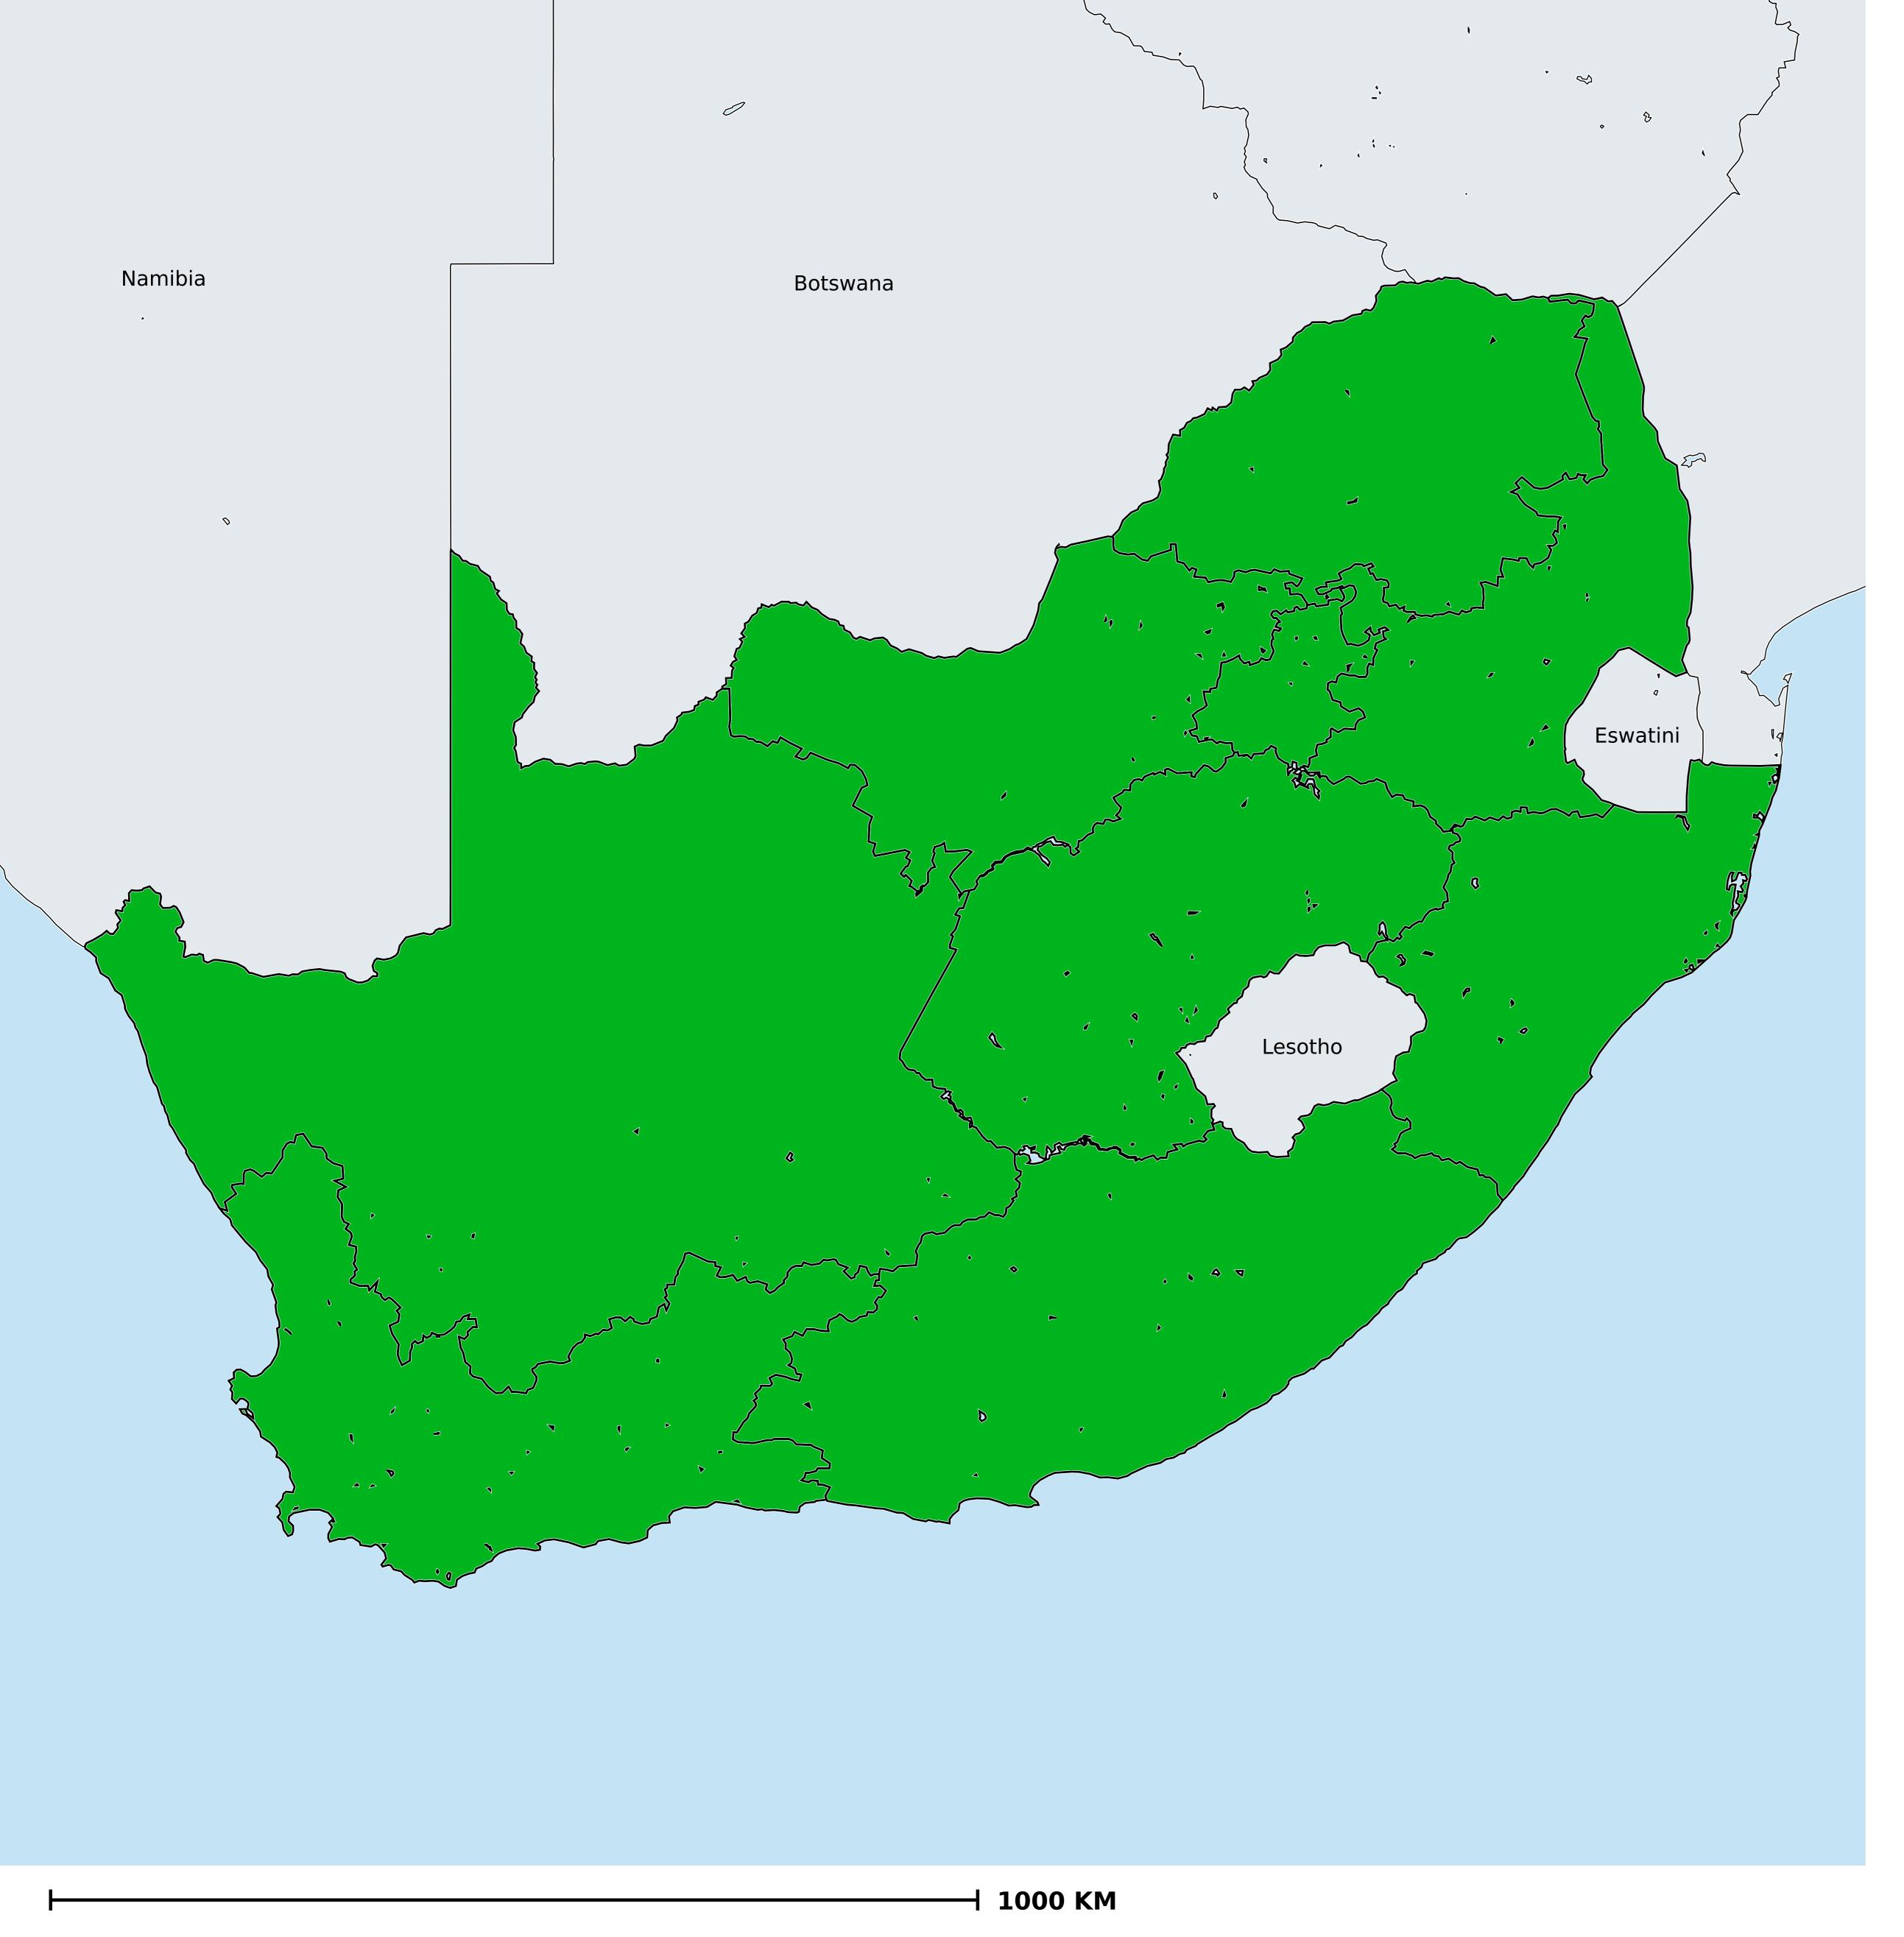

## South Africa (2014)

## Status of Onchocerciasis Elimination

## Onchocerciasis > Endemicity

Not suitable for Onchocerciasis
Endemic (requiring MDA)
Unknown (under LF MDA)
Under post-intervention surveillance
Unknown (consider Oncho Elimination Mapping)
No data available

Boundaries, names and designations used here do not imply expression of WHO opinion concerning the legal status of any country, territory or area, or of its authorities, or concerning delimitation of frontiers or boundaries. Dotted / dashed lines represent approximate border lines for which there may not yet be full agreement.