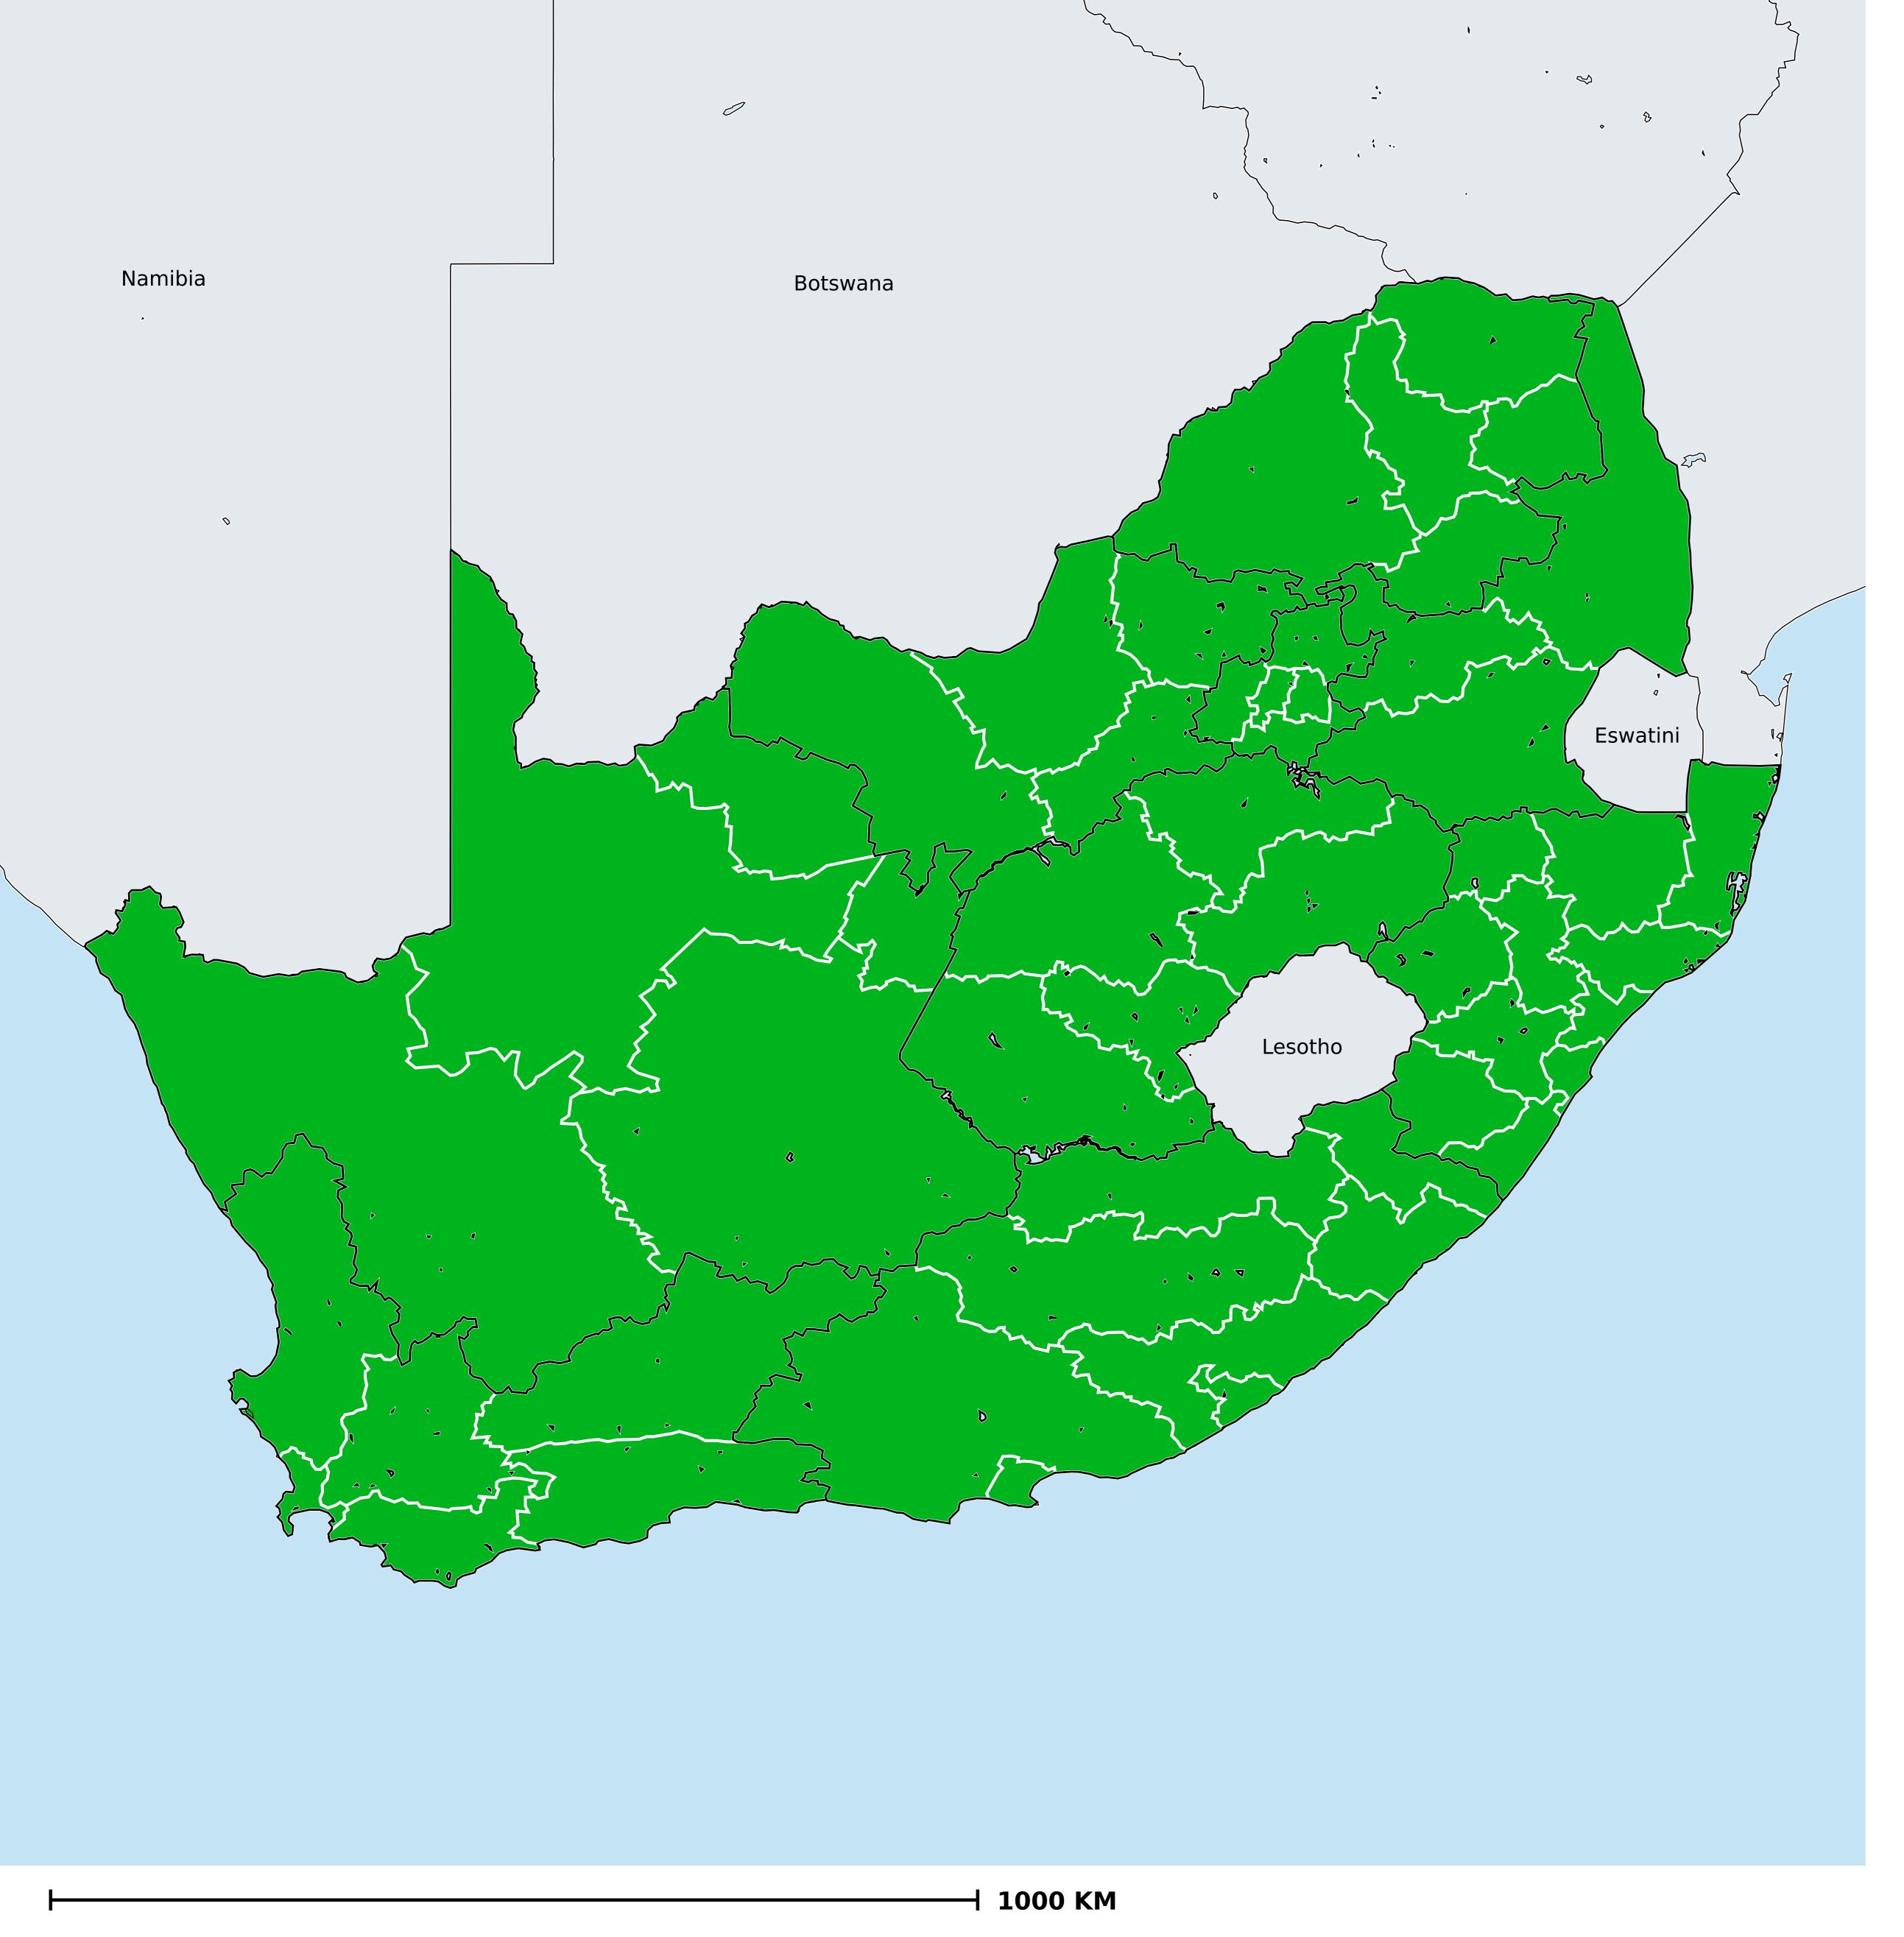

## Therapeutic MDA/PC coverage of Lymphatic filariasis

Lymphatic filariasis > MDA/PC coverage > Therapeutic coverage

Non-endemic
Endemicity unknown
MDA not delivered - Endemic
MDA not delivered - under IA
< 65% coverage
≥65% coverage
Under post-intervention surveillance
No data available

Boundaries, names and designations used here do not imply expression of WHO opinion concerning the legal status of any country, territory or area, or of its authorities, or concerning delimitation of frontiers or boundaries. Dotted / dashed lines represent approximate border lines for which there may not yet be full agreement.