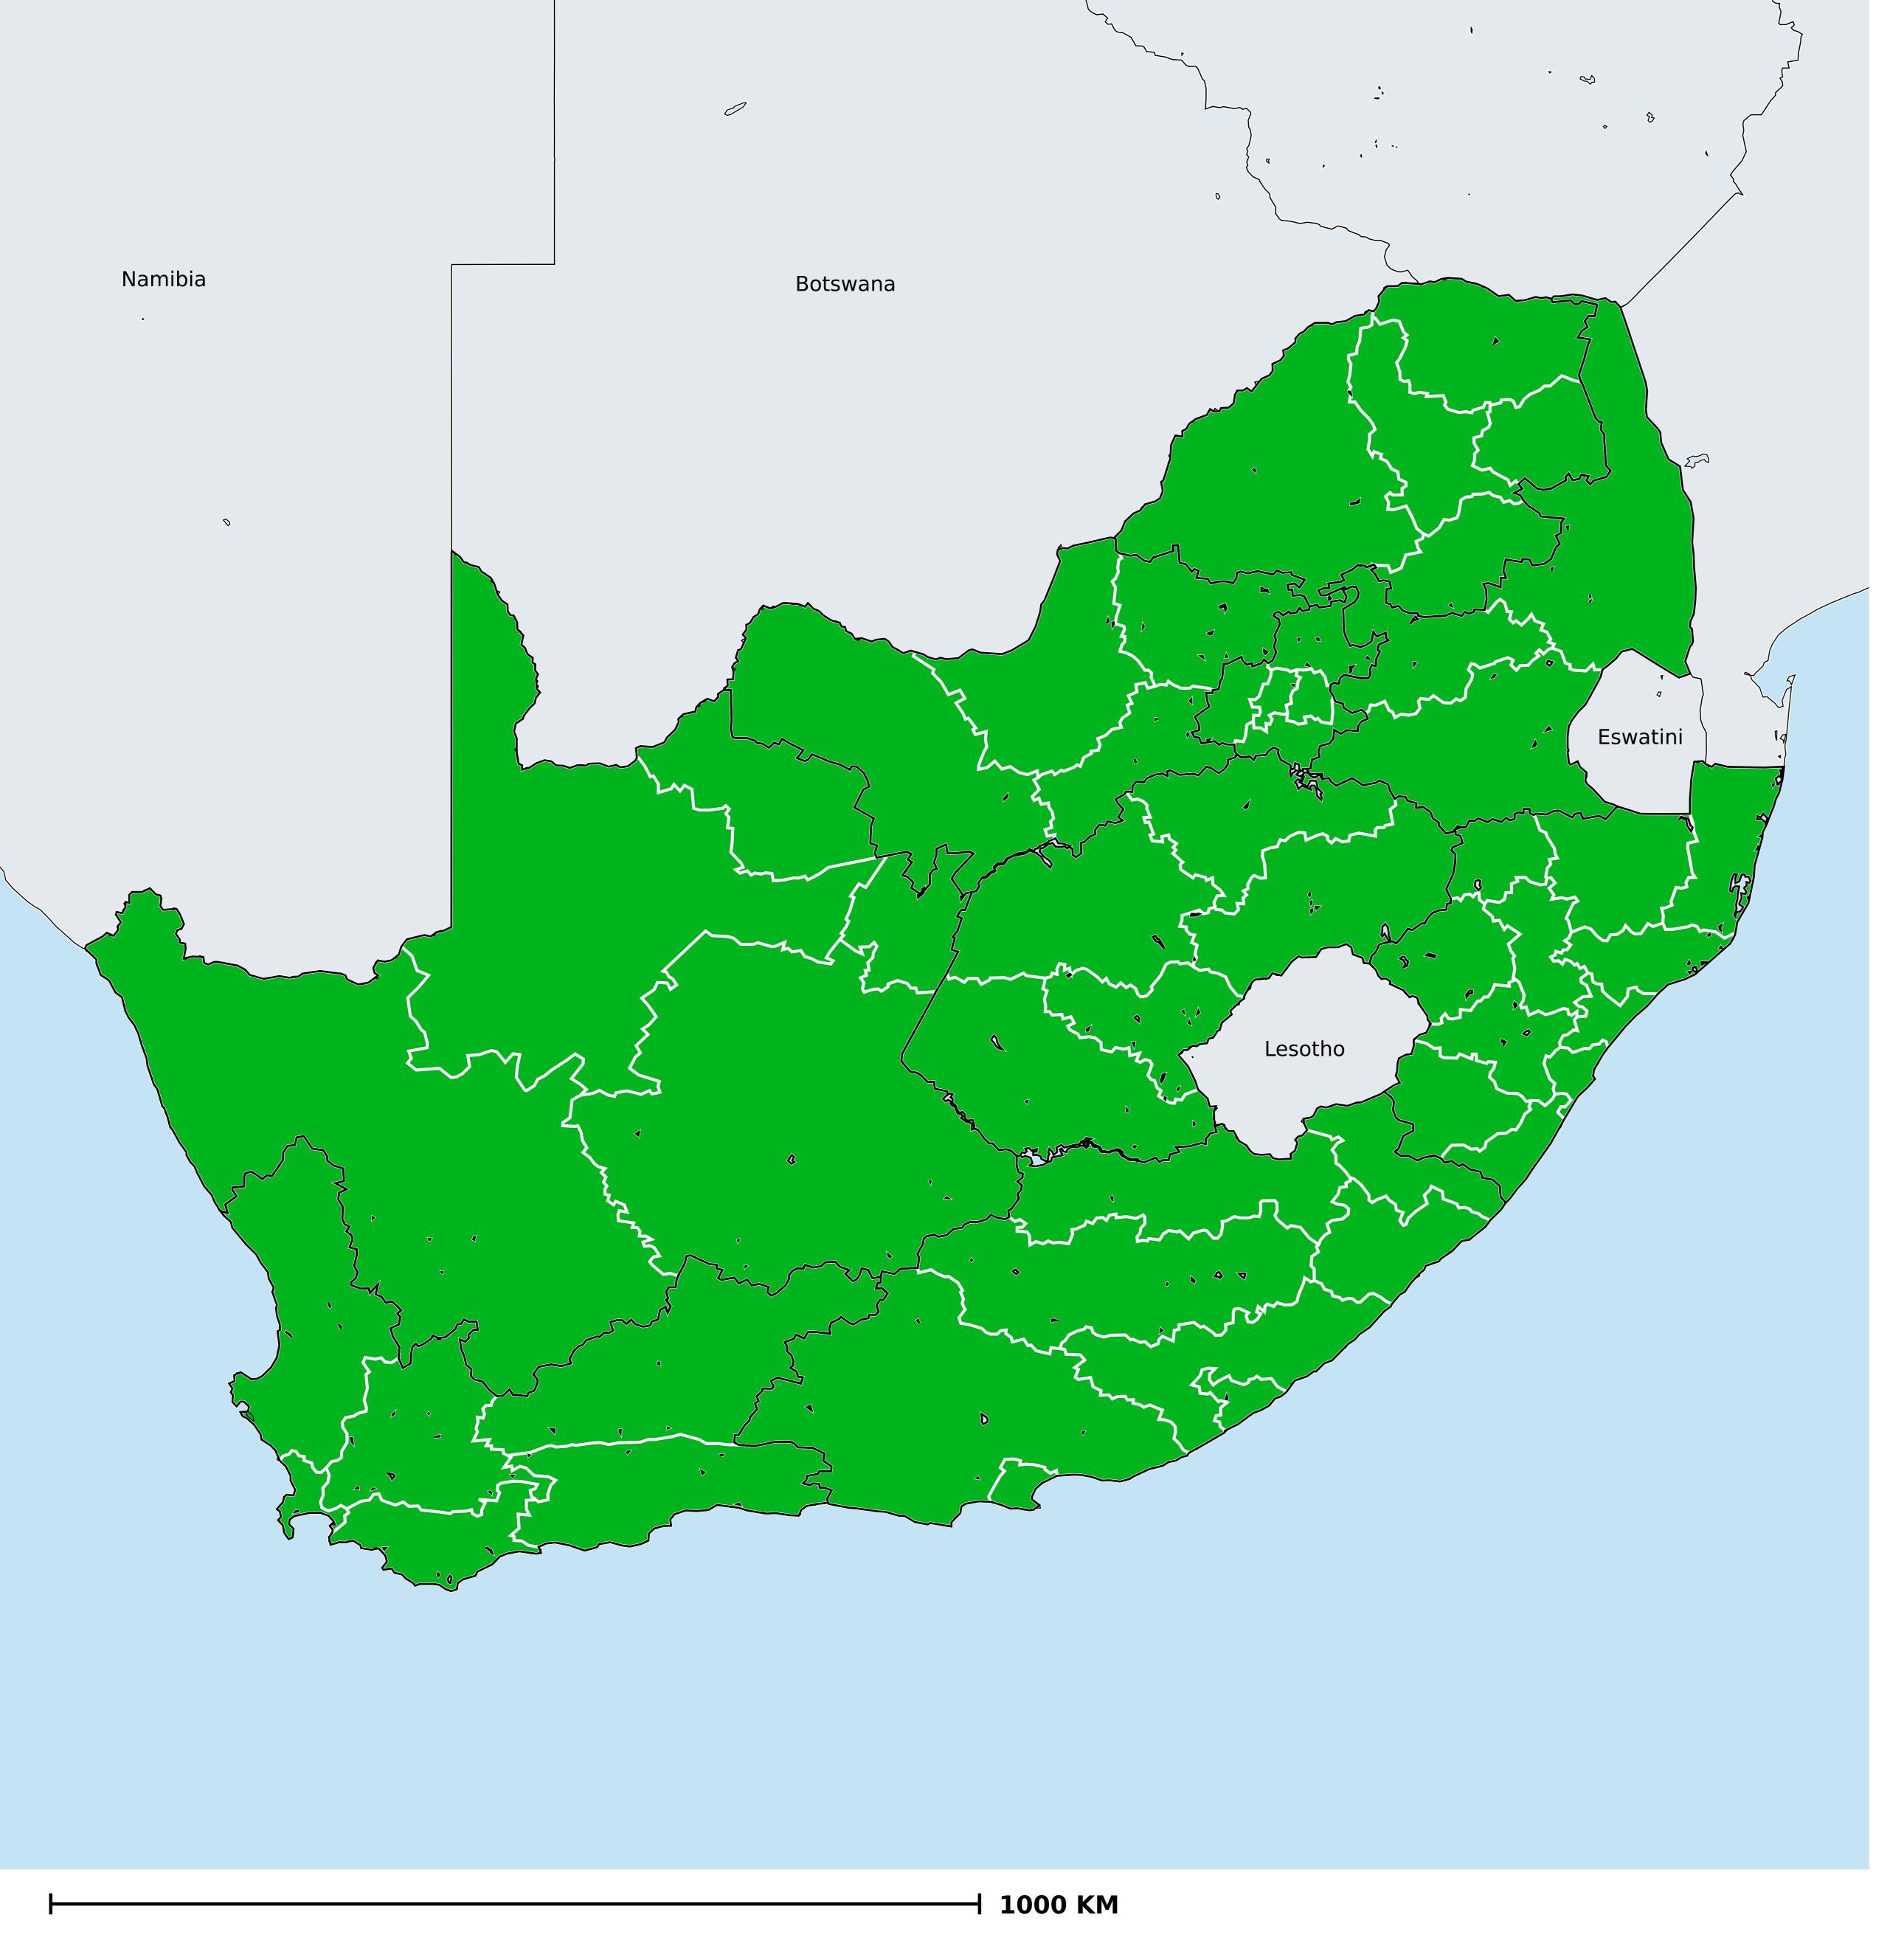

## South Africa (2021)

## Therapeutic MDA/PC coverage of Lymphatic filariasis

Lymphatic filariasis > MDA/PC coverage > Therapeutic coverage

Non-endemic
Endemicity unknown
MDA not delivered - Endemic
MDA not delivered - under IA
< 65% coverage</li>
≥65% coverage
Under post-intervention surveillance
No data available

Boundaries, names and designations used here do not imply expression of WHO opinion concerning the legal status of any country, territory or area, or of its authorities, or concerning delimitation of frontiers or boundaries. Dotted / dashed lines represent approximate border lines for which there may not yet be full agreement.