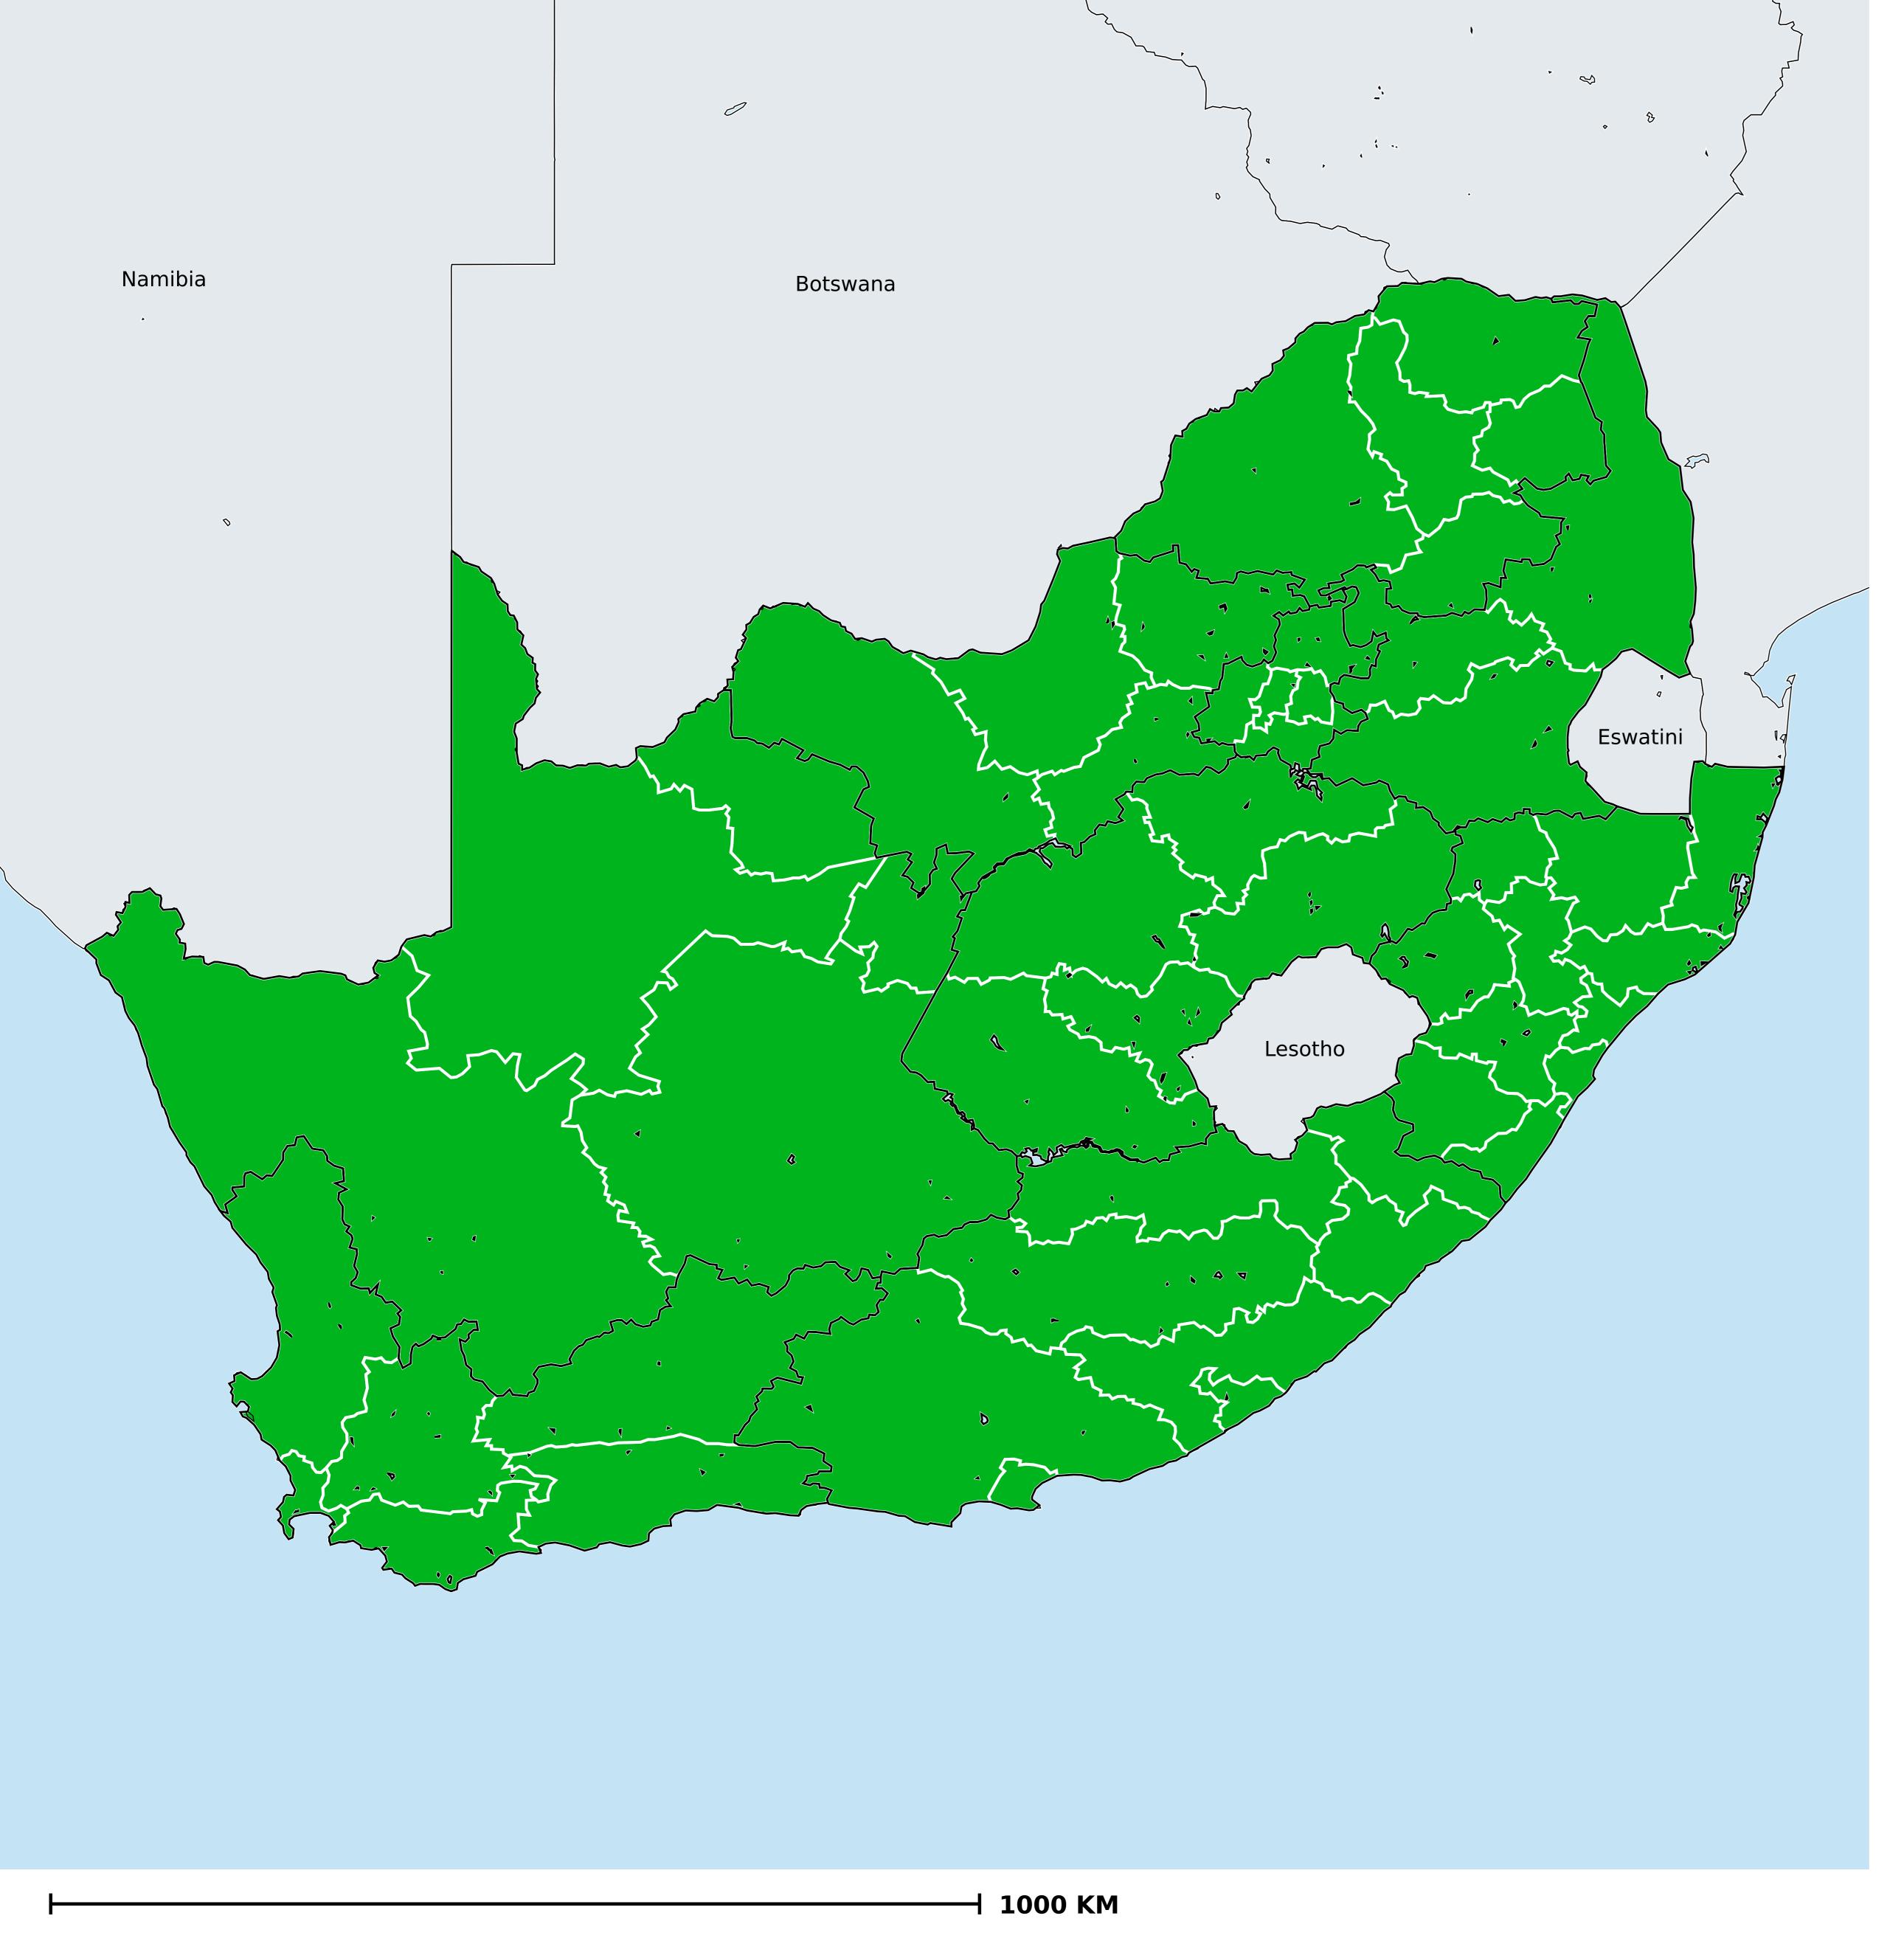

## South Africa (2020)

## Therapeutic MDA/PC coverage of Lymphatic filariasis

Lymphatic filariasis > MDA/PC coverage > Therapeutic coverage

Non-endemic
Endemicity unknown
MDA not delivered - Endemic
< 65% coverage</li>
≥65% coverage
Under post-intervention surveillance
No data available

Boundaries, names and designations used here do not imply expression of WHO opinion concerning the legal status of any country, territory or area, or of its authorities, or concerning delimitation of frontiers or boundaries. Dotted / dashed lines represent approximate border lines for which there may not yet be full agreement.