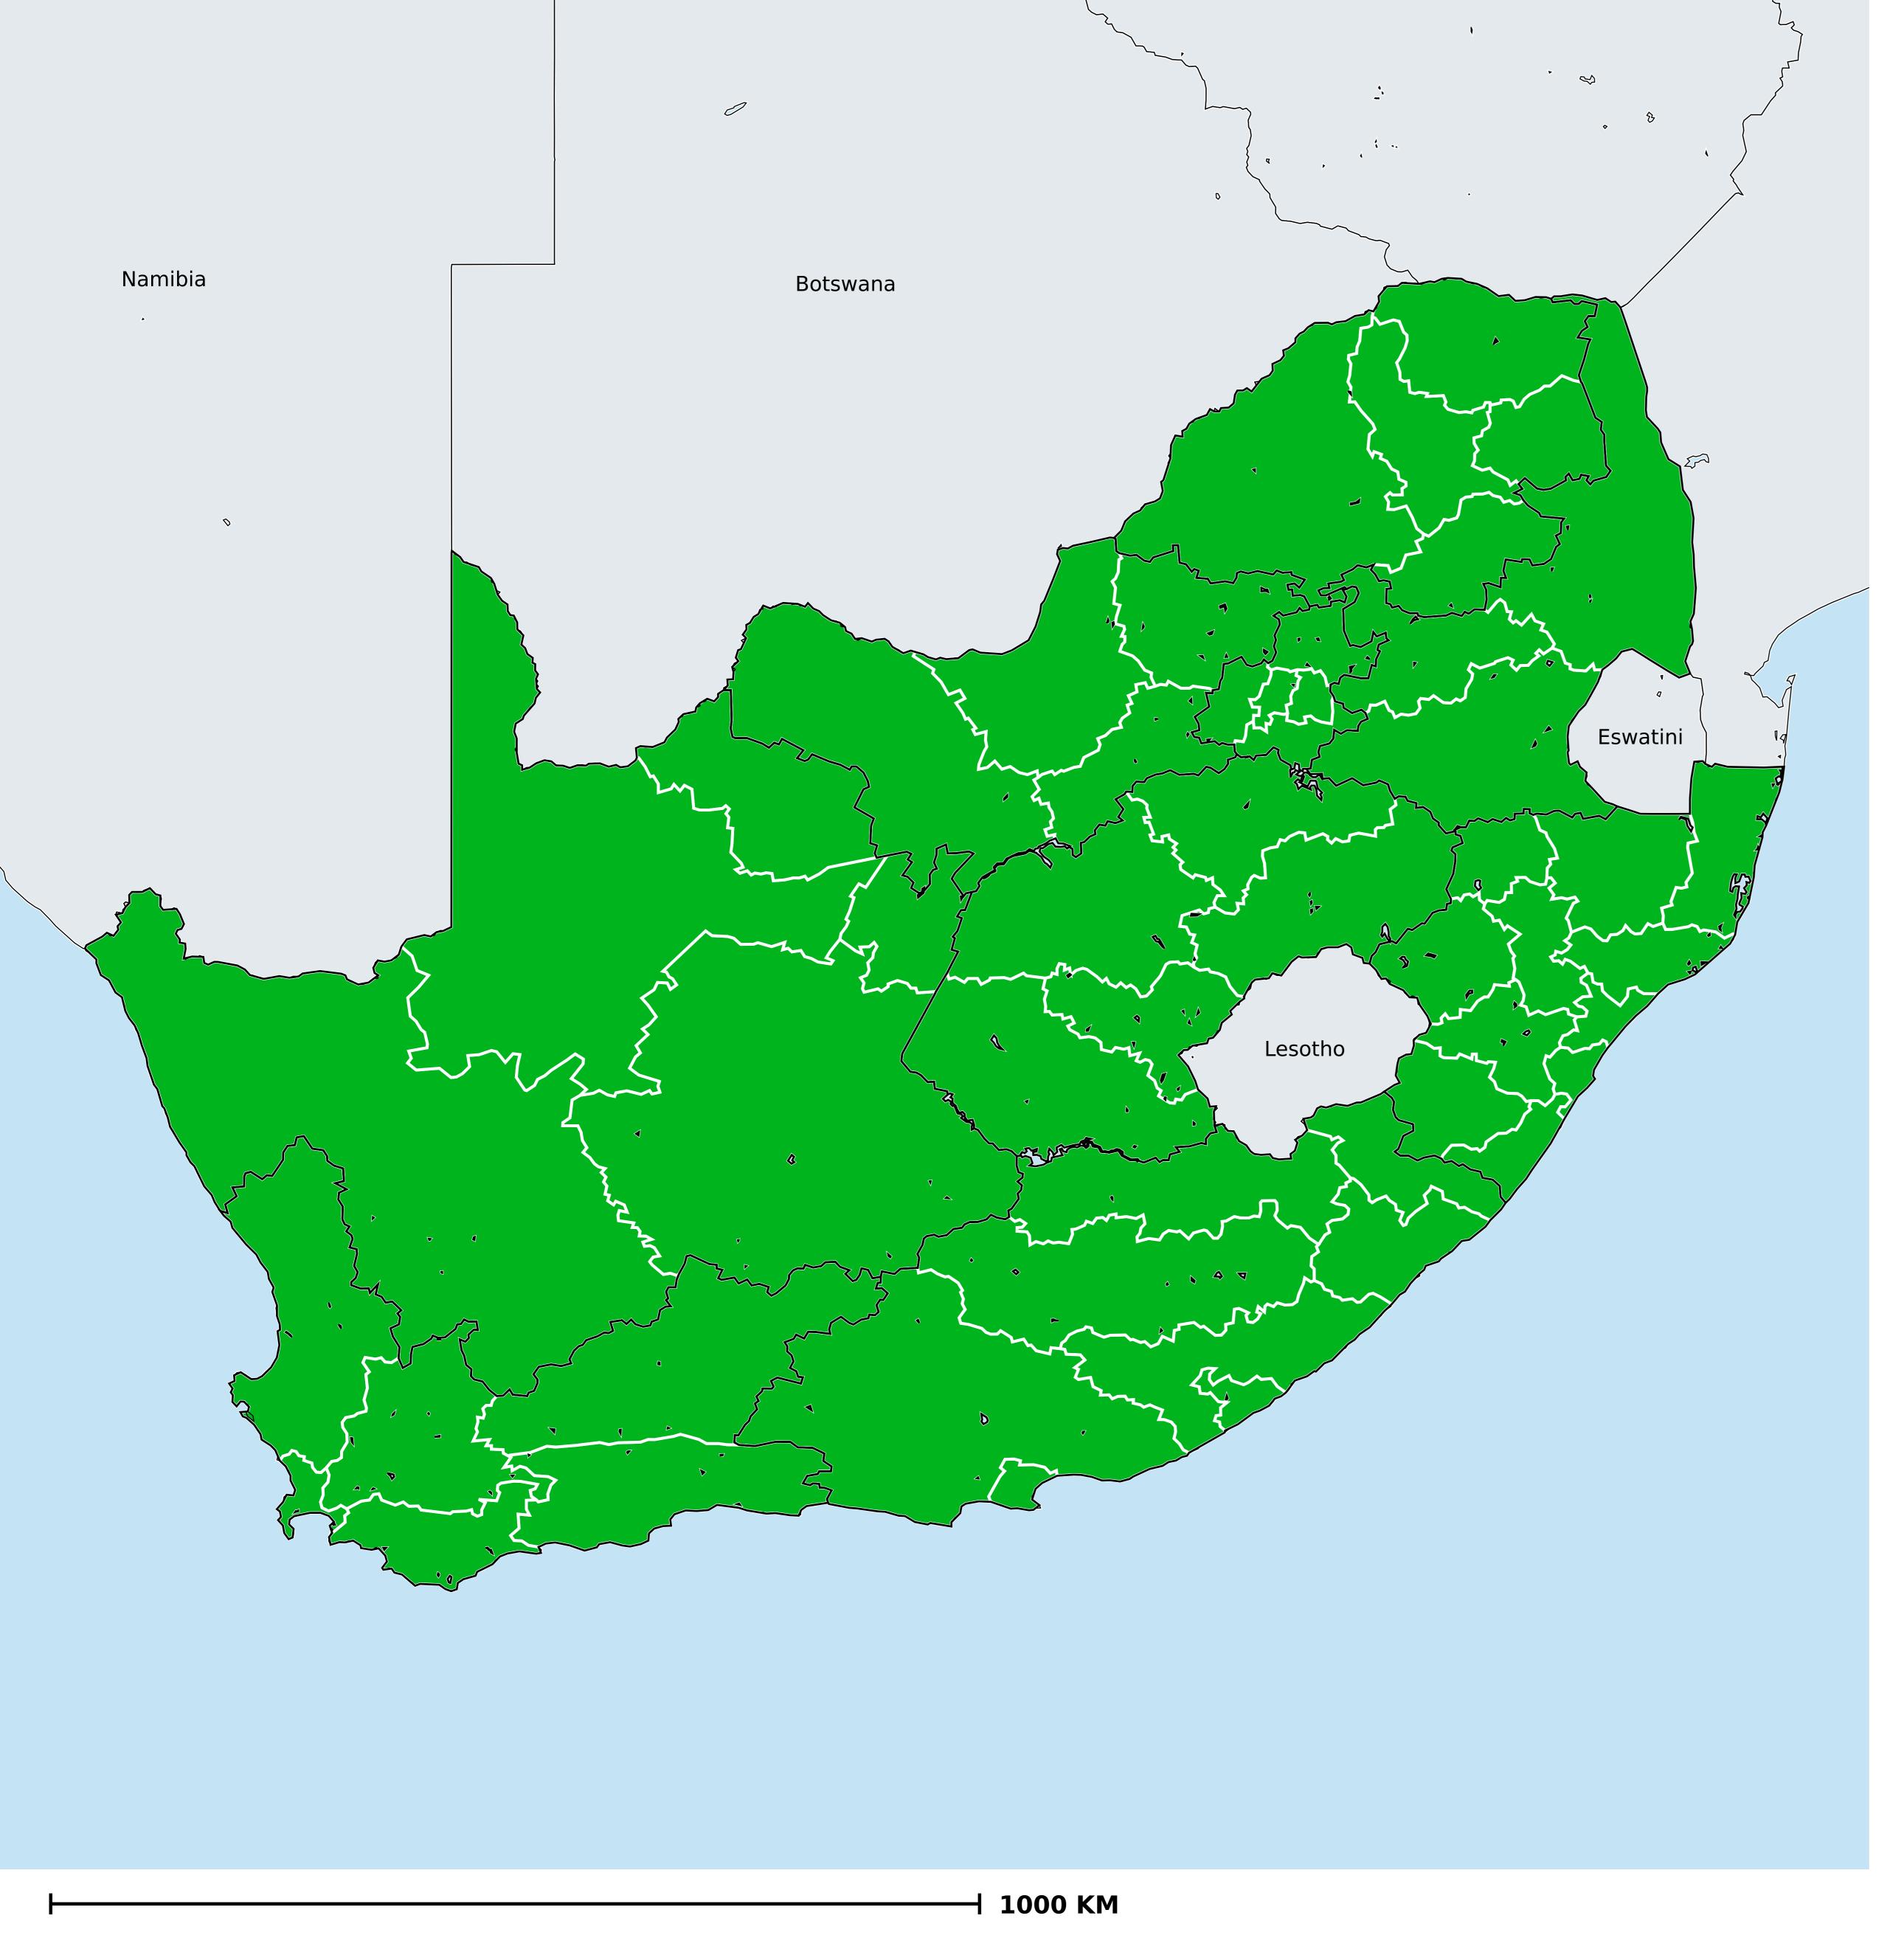

## Therapeutic MDA/PC coverage of Lymphatic filariasis

Lymphatic filariasis > MDA/PC coverage > Therapeutic coverage

Non-endemic
Endemicity unknown
MDA not delivered - Endemic
< 65% coverage</li>
≥65% coverage
Under post-intervention surveillance
No data available

Boundaries, names and designations used here do not imply expression of WHO opinion concerning the legal status of any country, territory or area, or of its authorities, or concerning delimitation of frontiers or boundaries. Dotted / dashed lines represent approximate border lines for which there may not yet be full agreement.