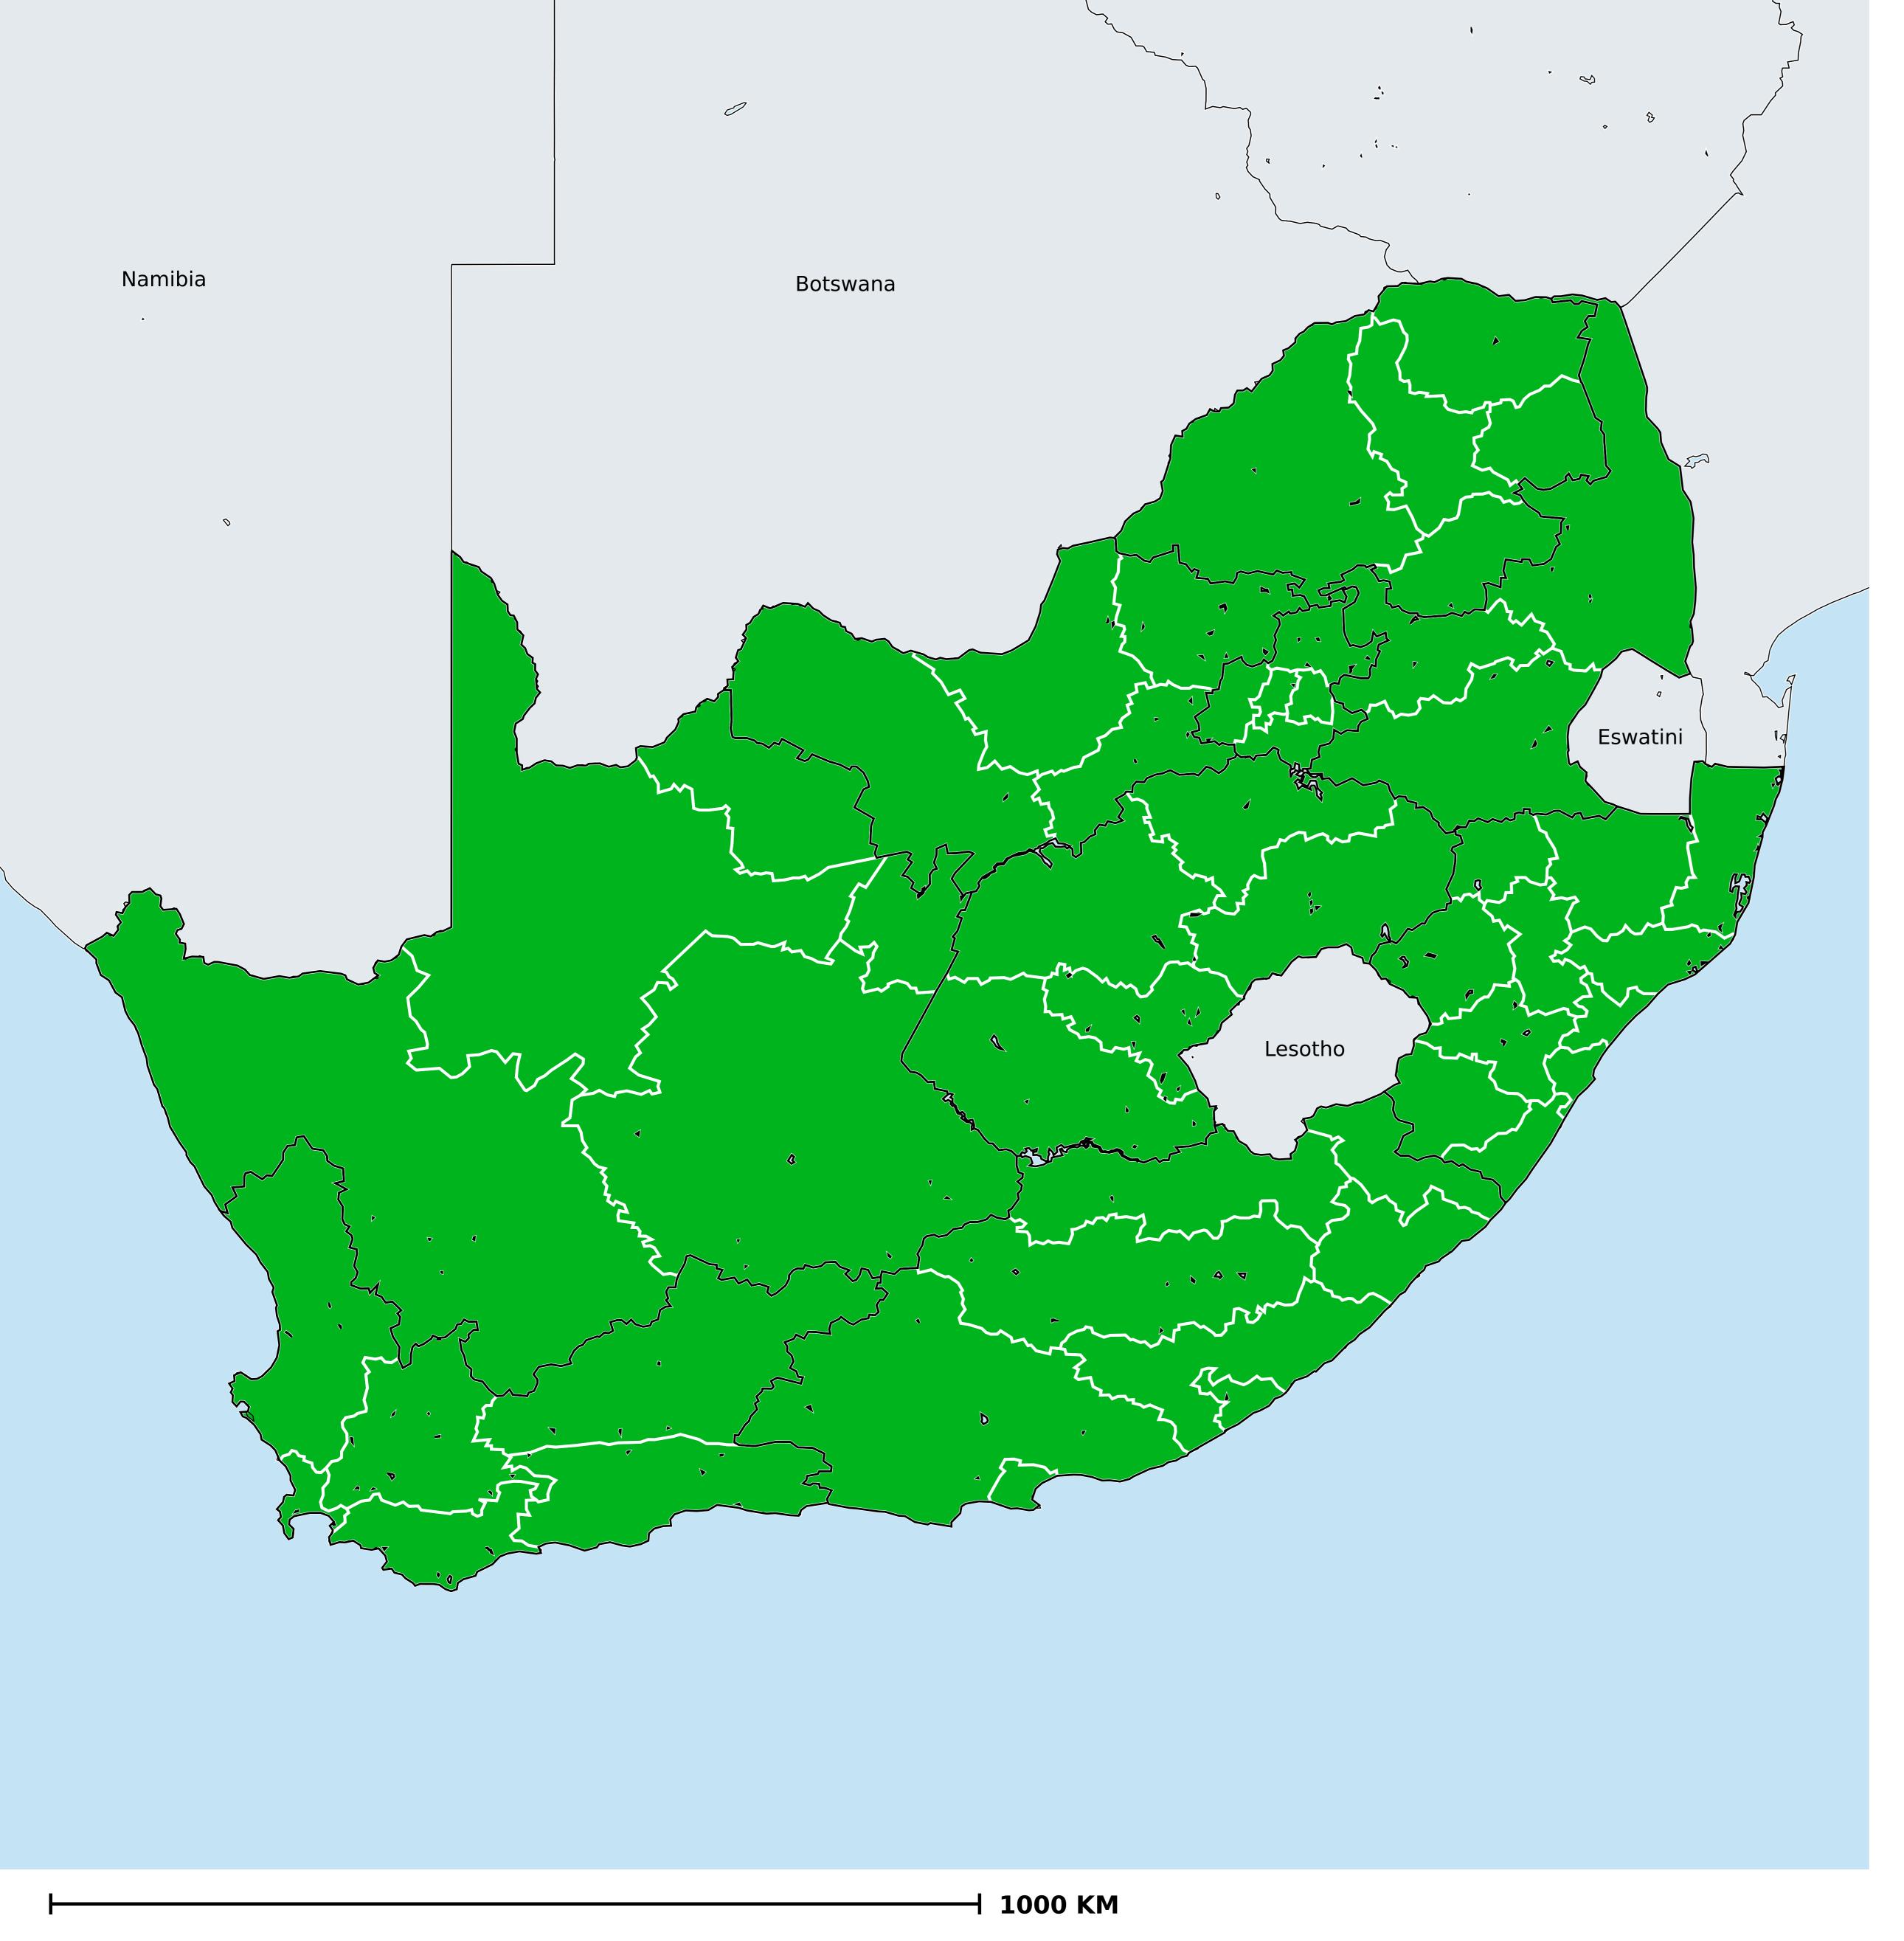

## Therapeutic MDA/PC coverage of Lymphatic filariasis

Lymphatic filariasis > MDA/PC coverage > Therapeutic coverage

Non-endemic
Endemicity unknown
MDA not delivered - Endemic
< 65% coverage</li>
≥65% coverage
Under post-intervention surveillance
No data available

Boundaries, names and designations used here do not imply expression of WHO opinion concerning the legal status of any country, territory or area, or of its authorities, or concerning delimitation of frontiers or boundaries. Dotted / dashed lines represent approximate border lines for which there may not yet be full agreement.