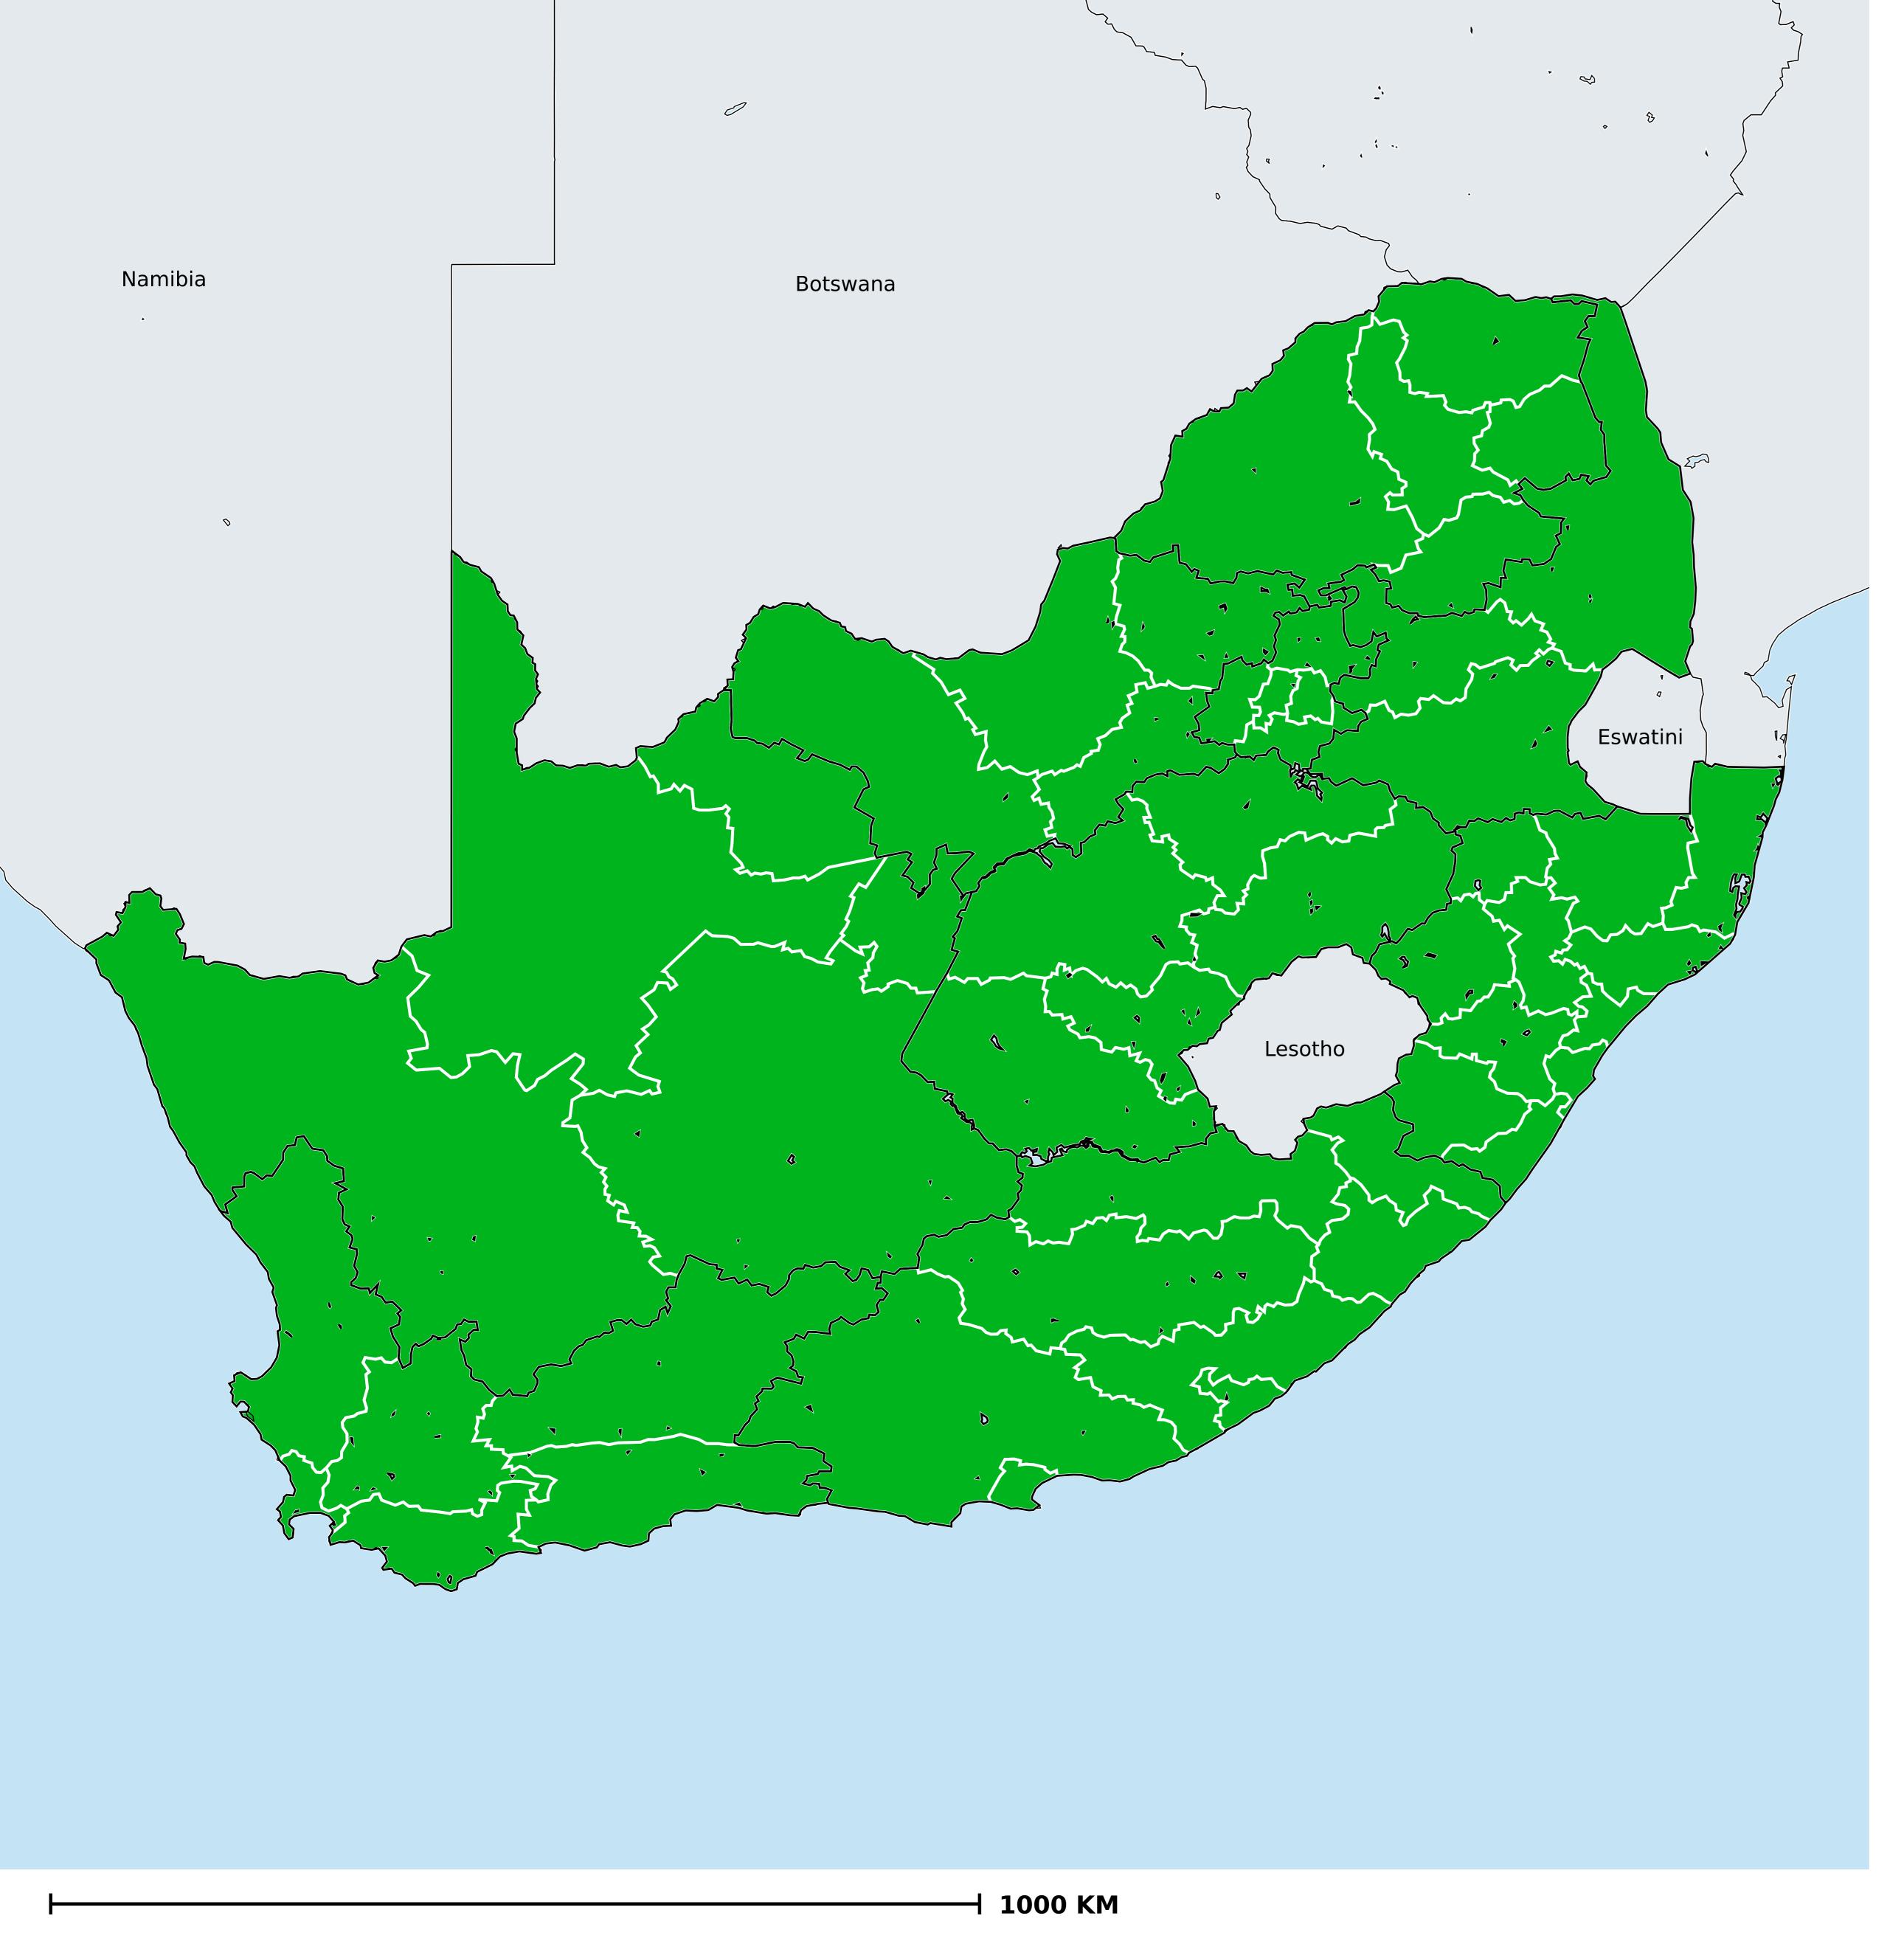

## Geographic MDA/PC coverage of Lymphatic filariasis

Lymphatic filariasis > MDA/PC coverage > Geographic coverage

Non-endemic
Endemicity unknown
MDA not delivered - Endemic
MDA not delivered - under IA
MDA delivered
Under post-intervention surveillance
No data available

Boundaries, names and designations used here do not imply expression of WHO opinion concerning the legal status of any country, territory or area, or of its authorities, or concerning delimitation of frontiers or boundaries. Dotted / dashed lines represent approximate border lines for which there may not yet be full agreement.