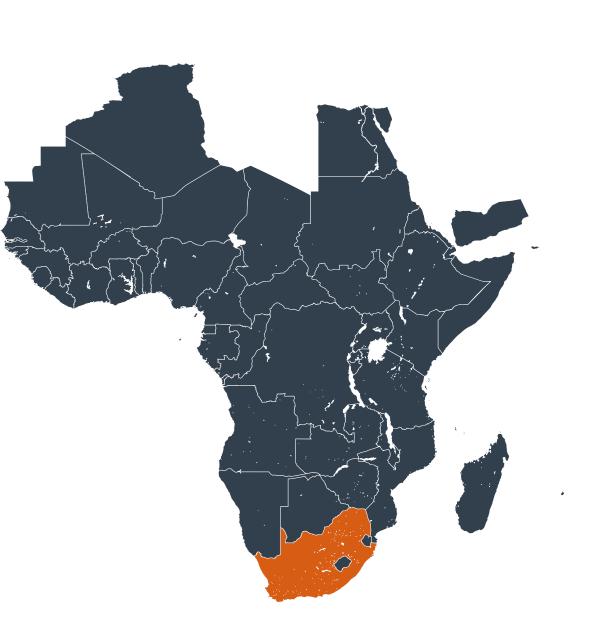

## South Africa (2014)

## Geographic MDA/PC coverage of Lymphatic filariasis

Lymphatic filariasis > MDA/PC coverage > Geographic coverage

Non-endemic
Endemicity unknown
MDA not delivered - Endemic
MDA delivered
Under post-intervention surveillance
No data available