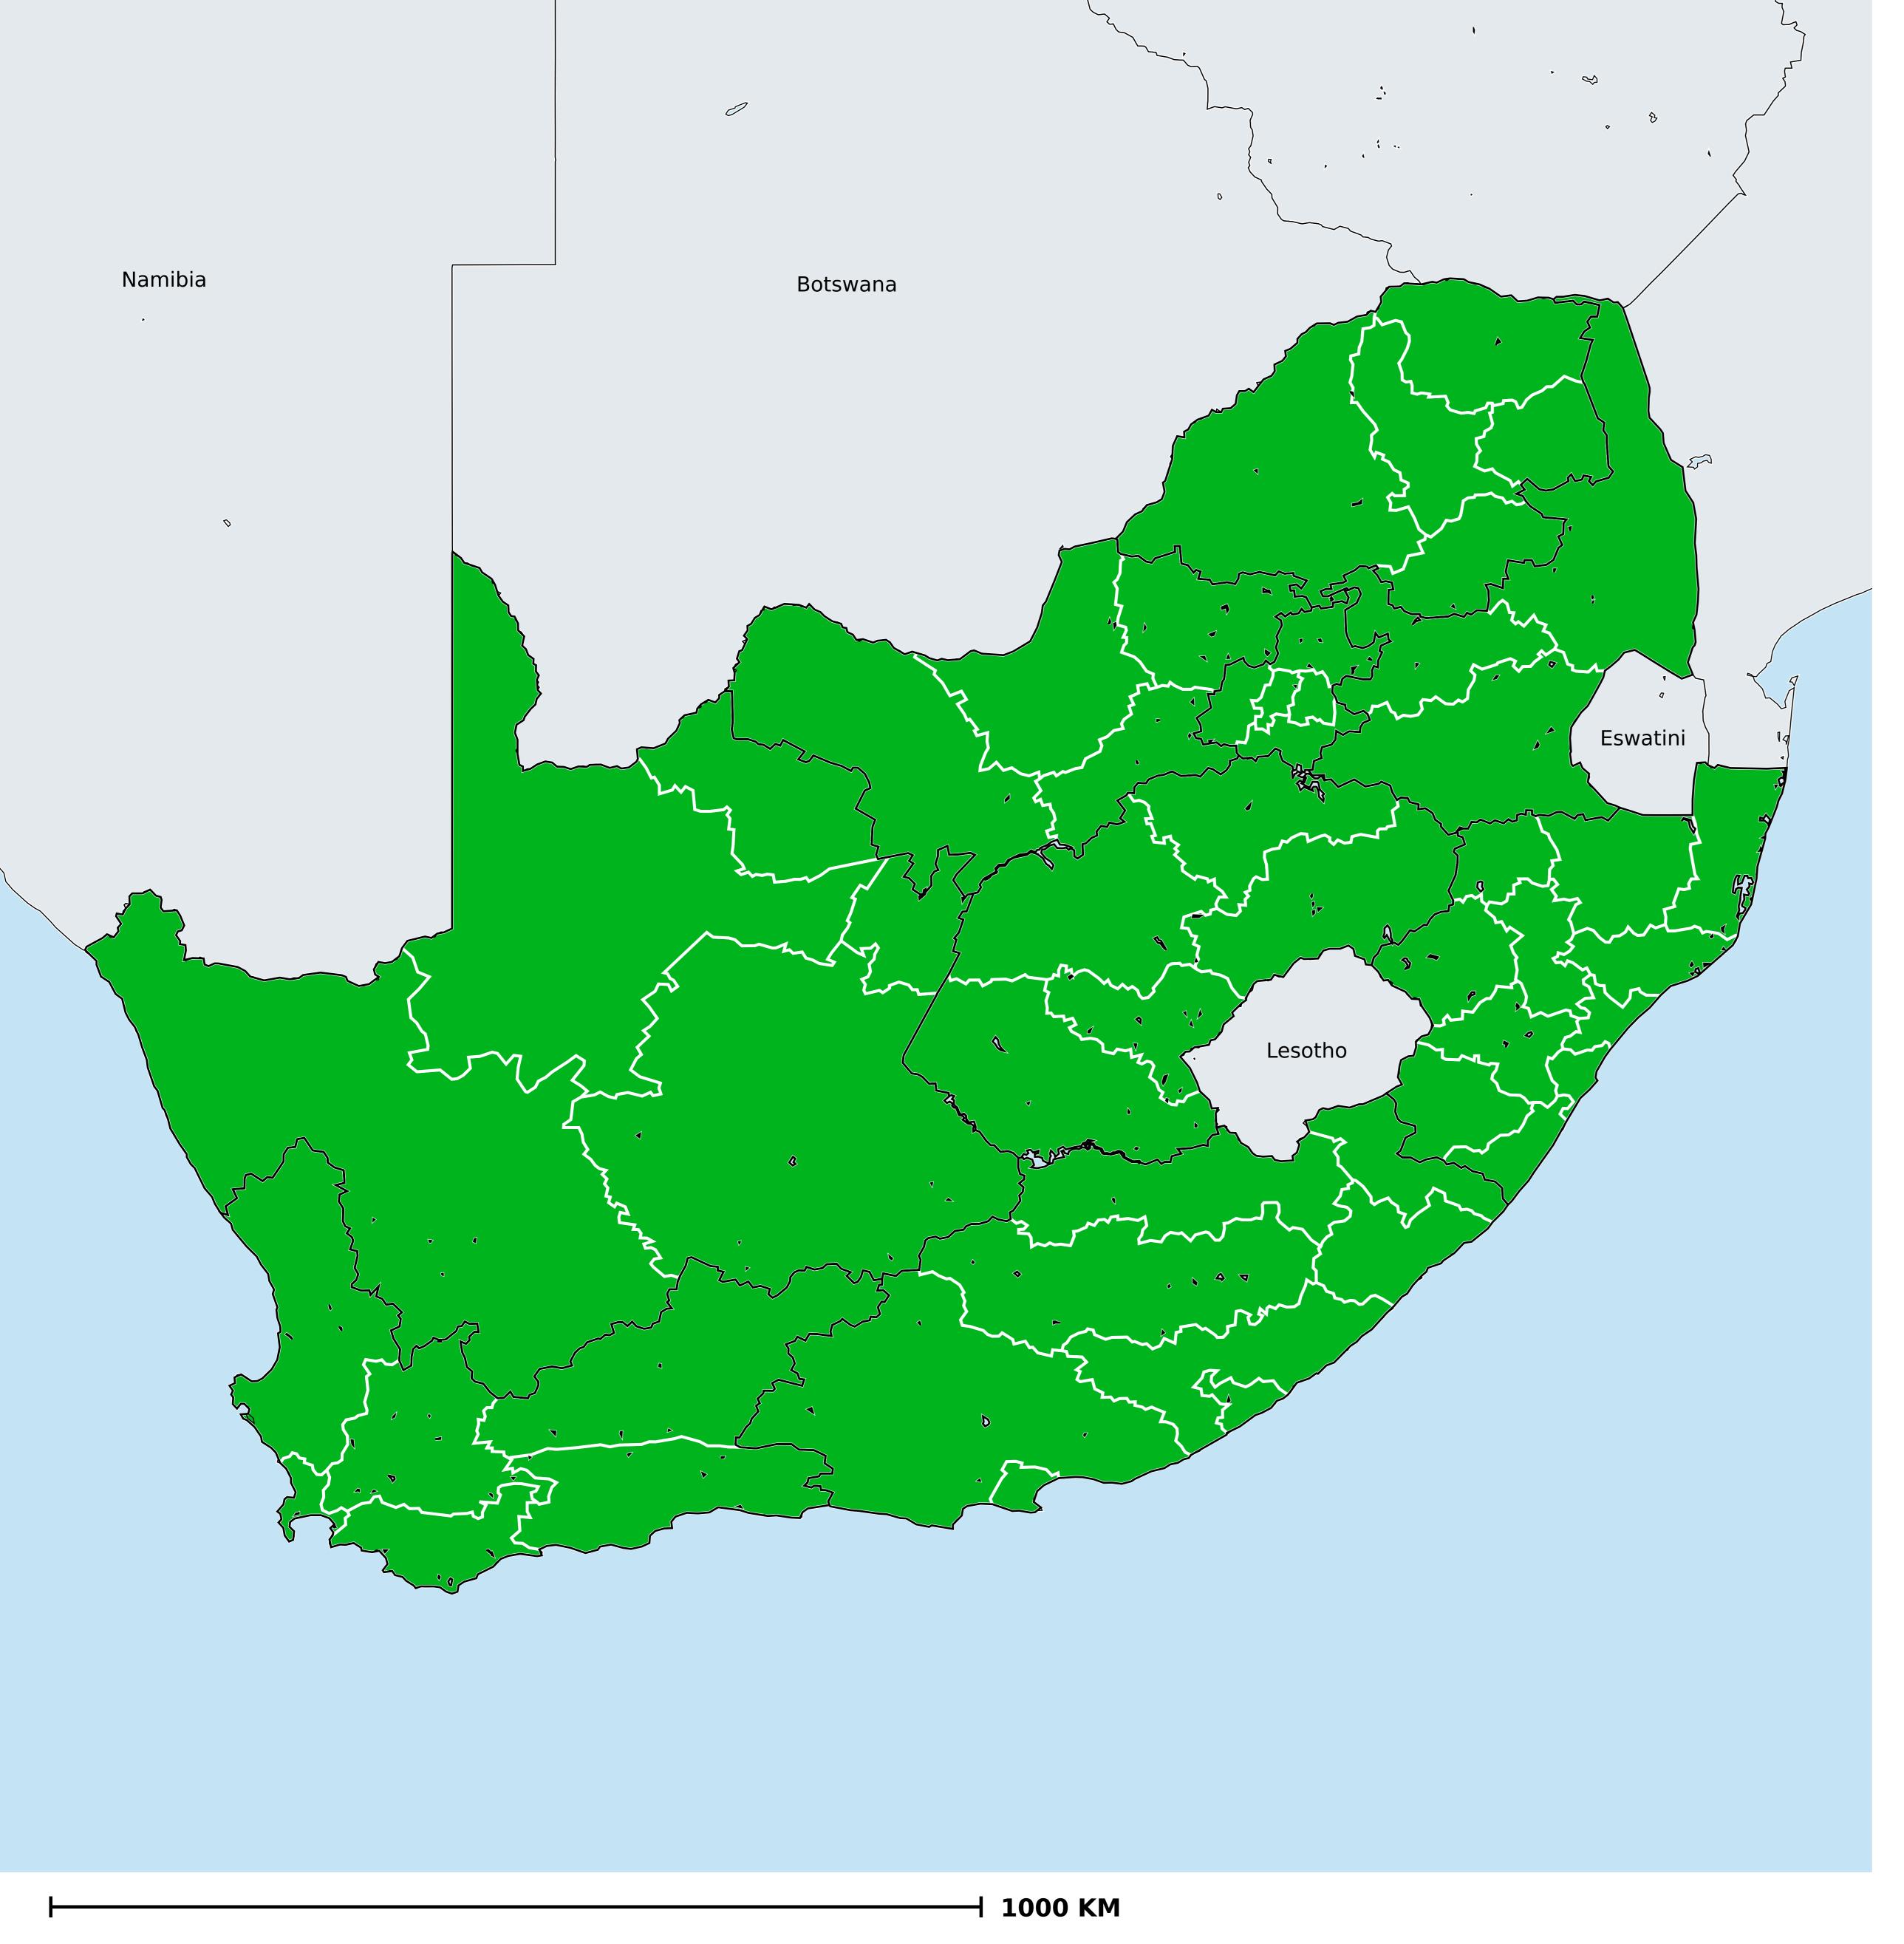

## Status of Lymphatic filariasis Elimination

Lymphatic filariasis > Endemicity

Non-endemic
Endemic (requiring MDA)
Under post-intervention surveillance
Endemicity unknown
No data available

Boundaries, names and designations used here do not imply expression of WHO opinion concerning the legal status of any country, territory or area, or of its authorities, or concerning delimitation of frontiers or boundaries. Dotted / dashed lines represent approximate border lines for which there may not yet be full agreement.