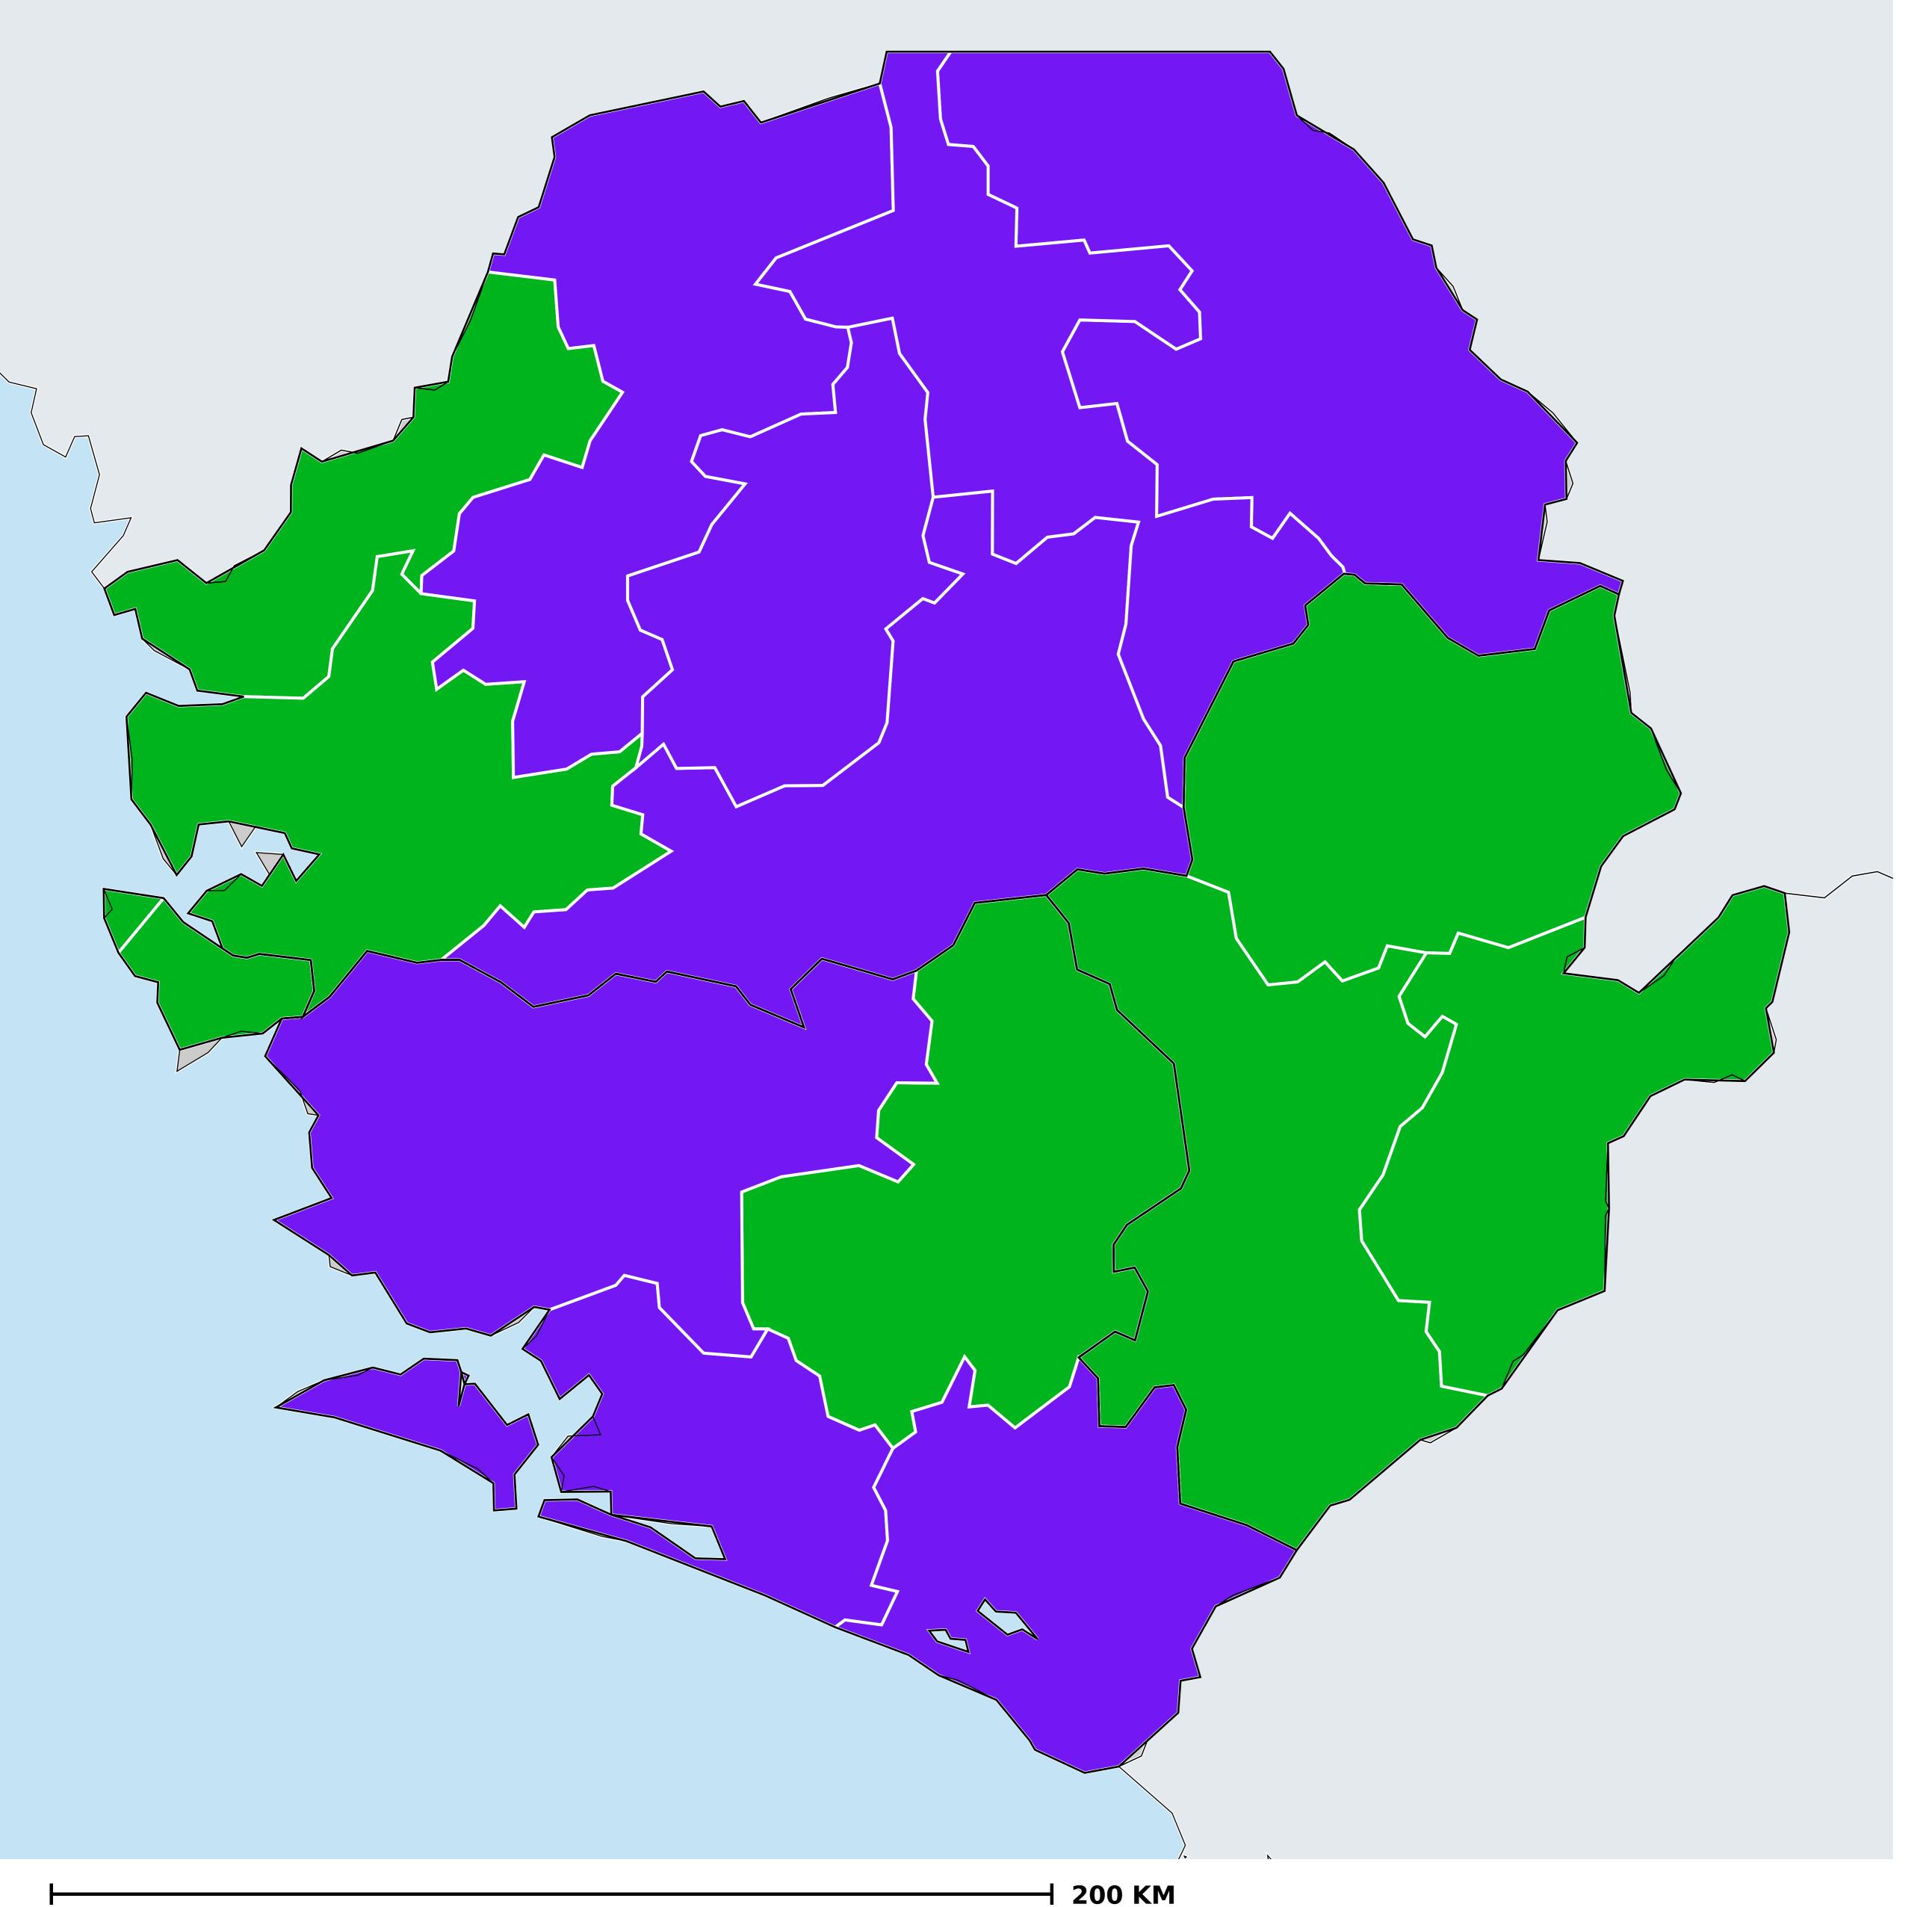

## Sierra Leone (2022)

Therapeutic coverage - Total population requiring treatment MDA/PC coverage of STH

Soil-transmitted helminthiasis > MDA/PC coverage > Therapeutic coverage - Total population requiring treatment