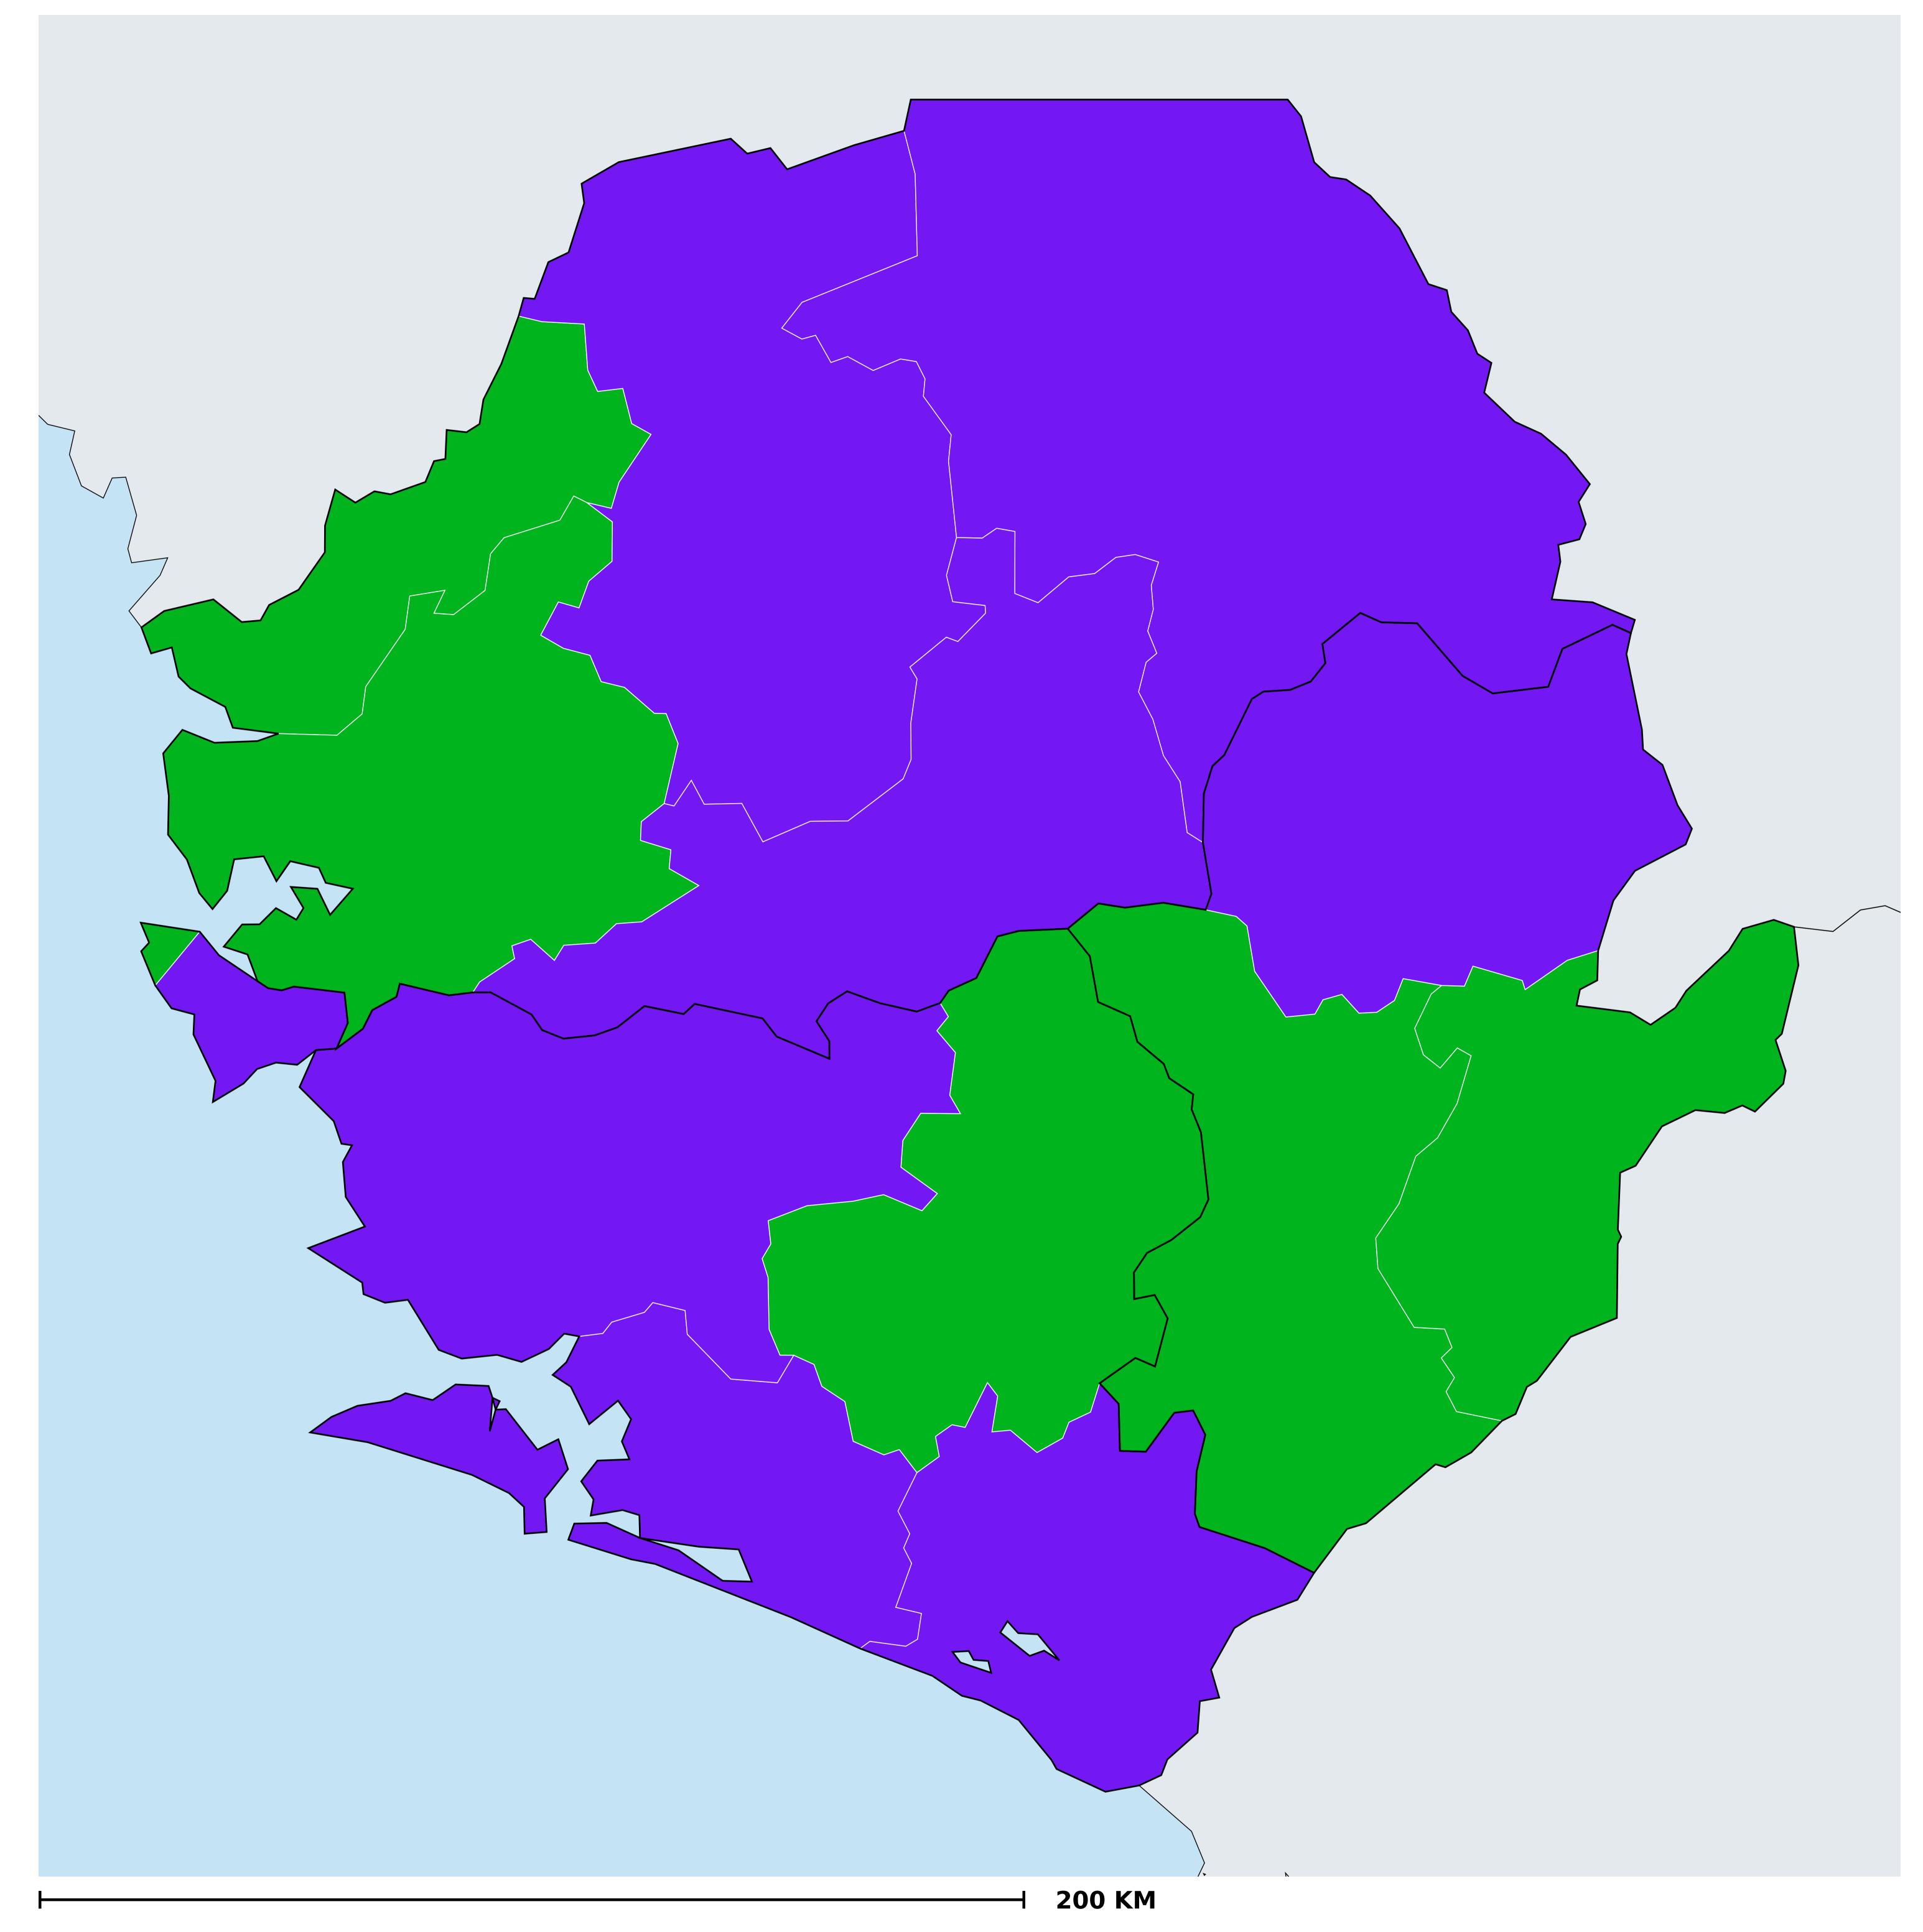

## Sierra Leone (2015)

## Geographic coverage - SAC MDA/PC coverage of Soil-transmitted helminthiasis

Boundaries, names and designations used here do not imply expression of WHO opinion concerning the legal status of any country, territory or area, or of its authorities, or concerning delimitation of frontiers or boundaries. Dotted / dashed lines represent approximate border lines for which there may not yet be full agreement.

Soil-transmitted helminthiasis > MDA/PC coverage > Geographic coverage - SAC

Endemicity unknown
PC not required
PC delivered
PC not delivered - Moderate endemicity
PC not delivered - High endemicity
No data available