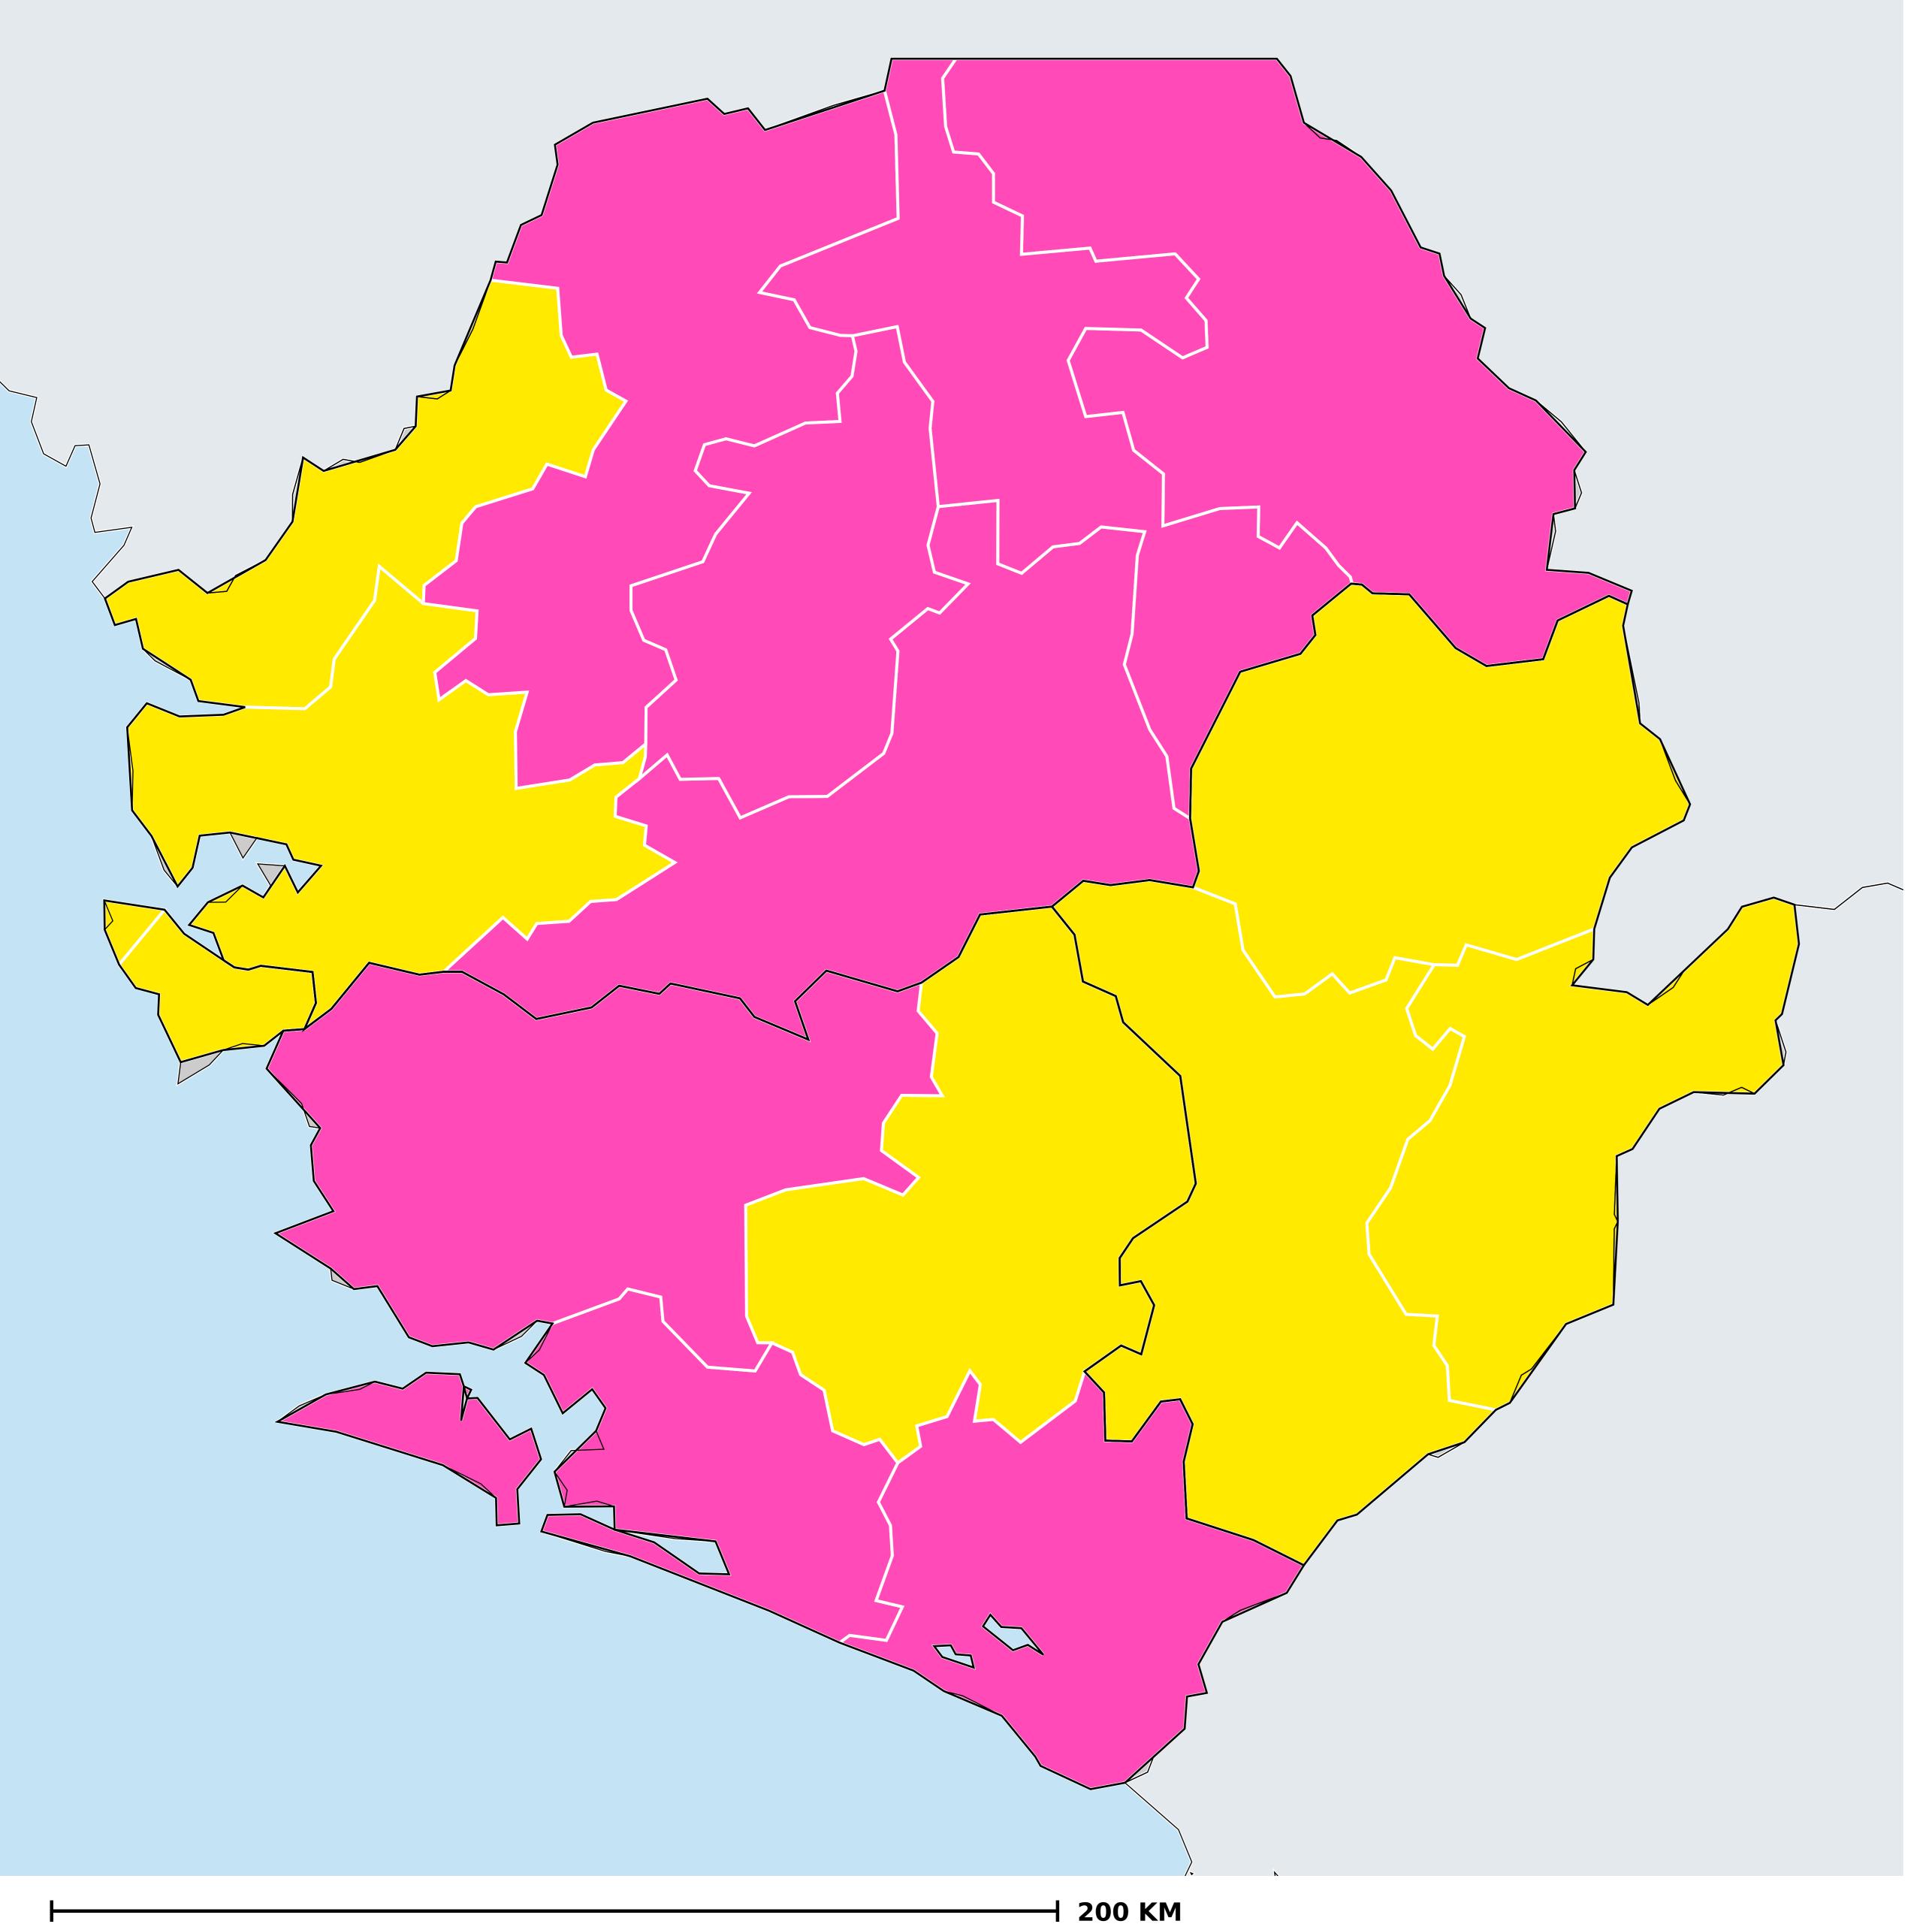

## Soil-transmitted helminthiasis > Endemicity

Boundaries, names and designations used here do not imply expression of WHO opinion concerning the legal status of any country, territory or area, or of its authorities, or concerning delimitation of frontiers or boundaries. Dotted / dashed lines represent approximate border lines for which there may not yet be full agreement.