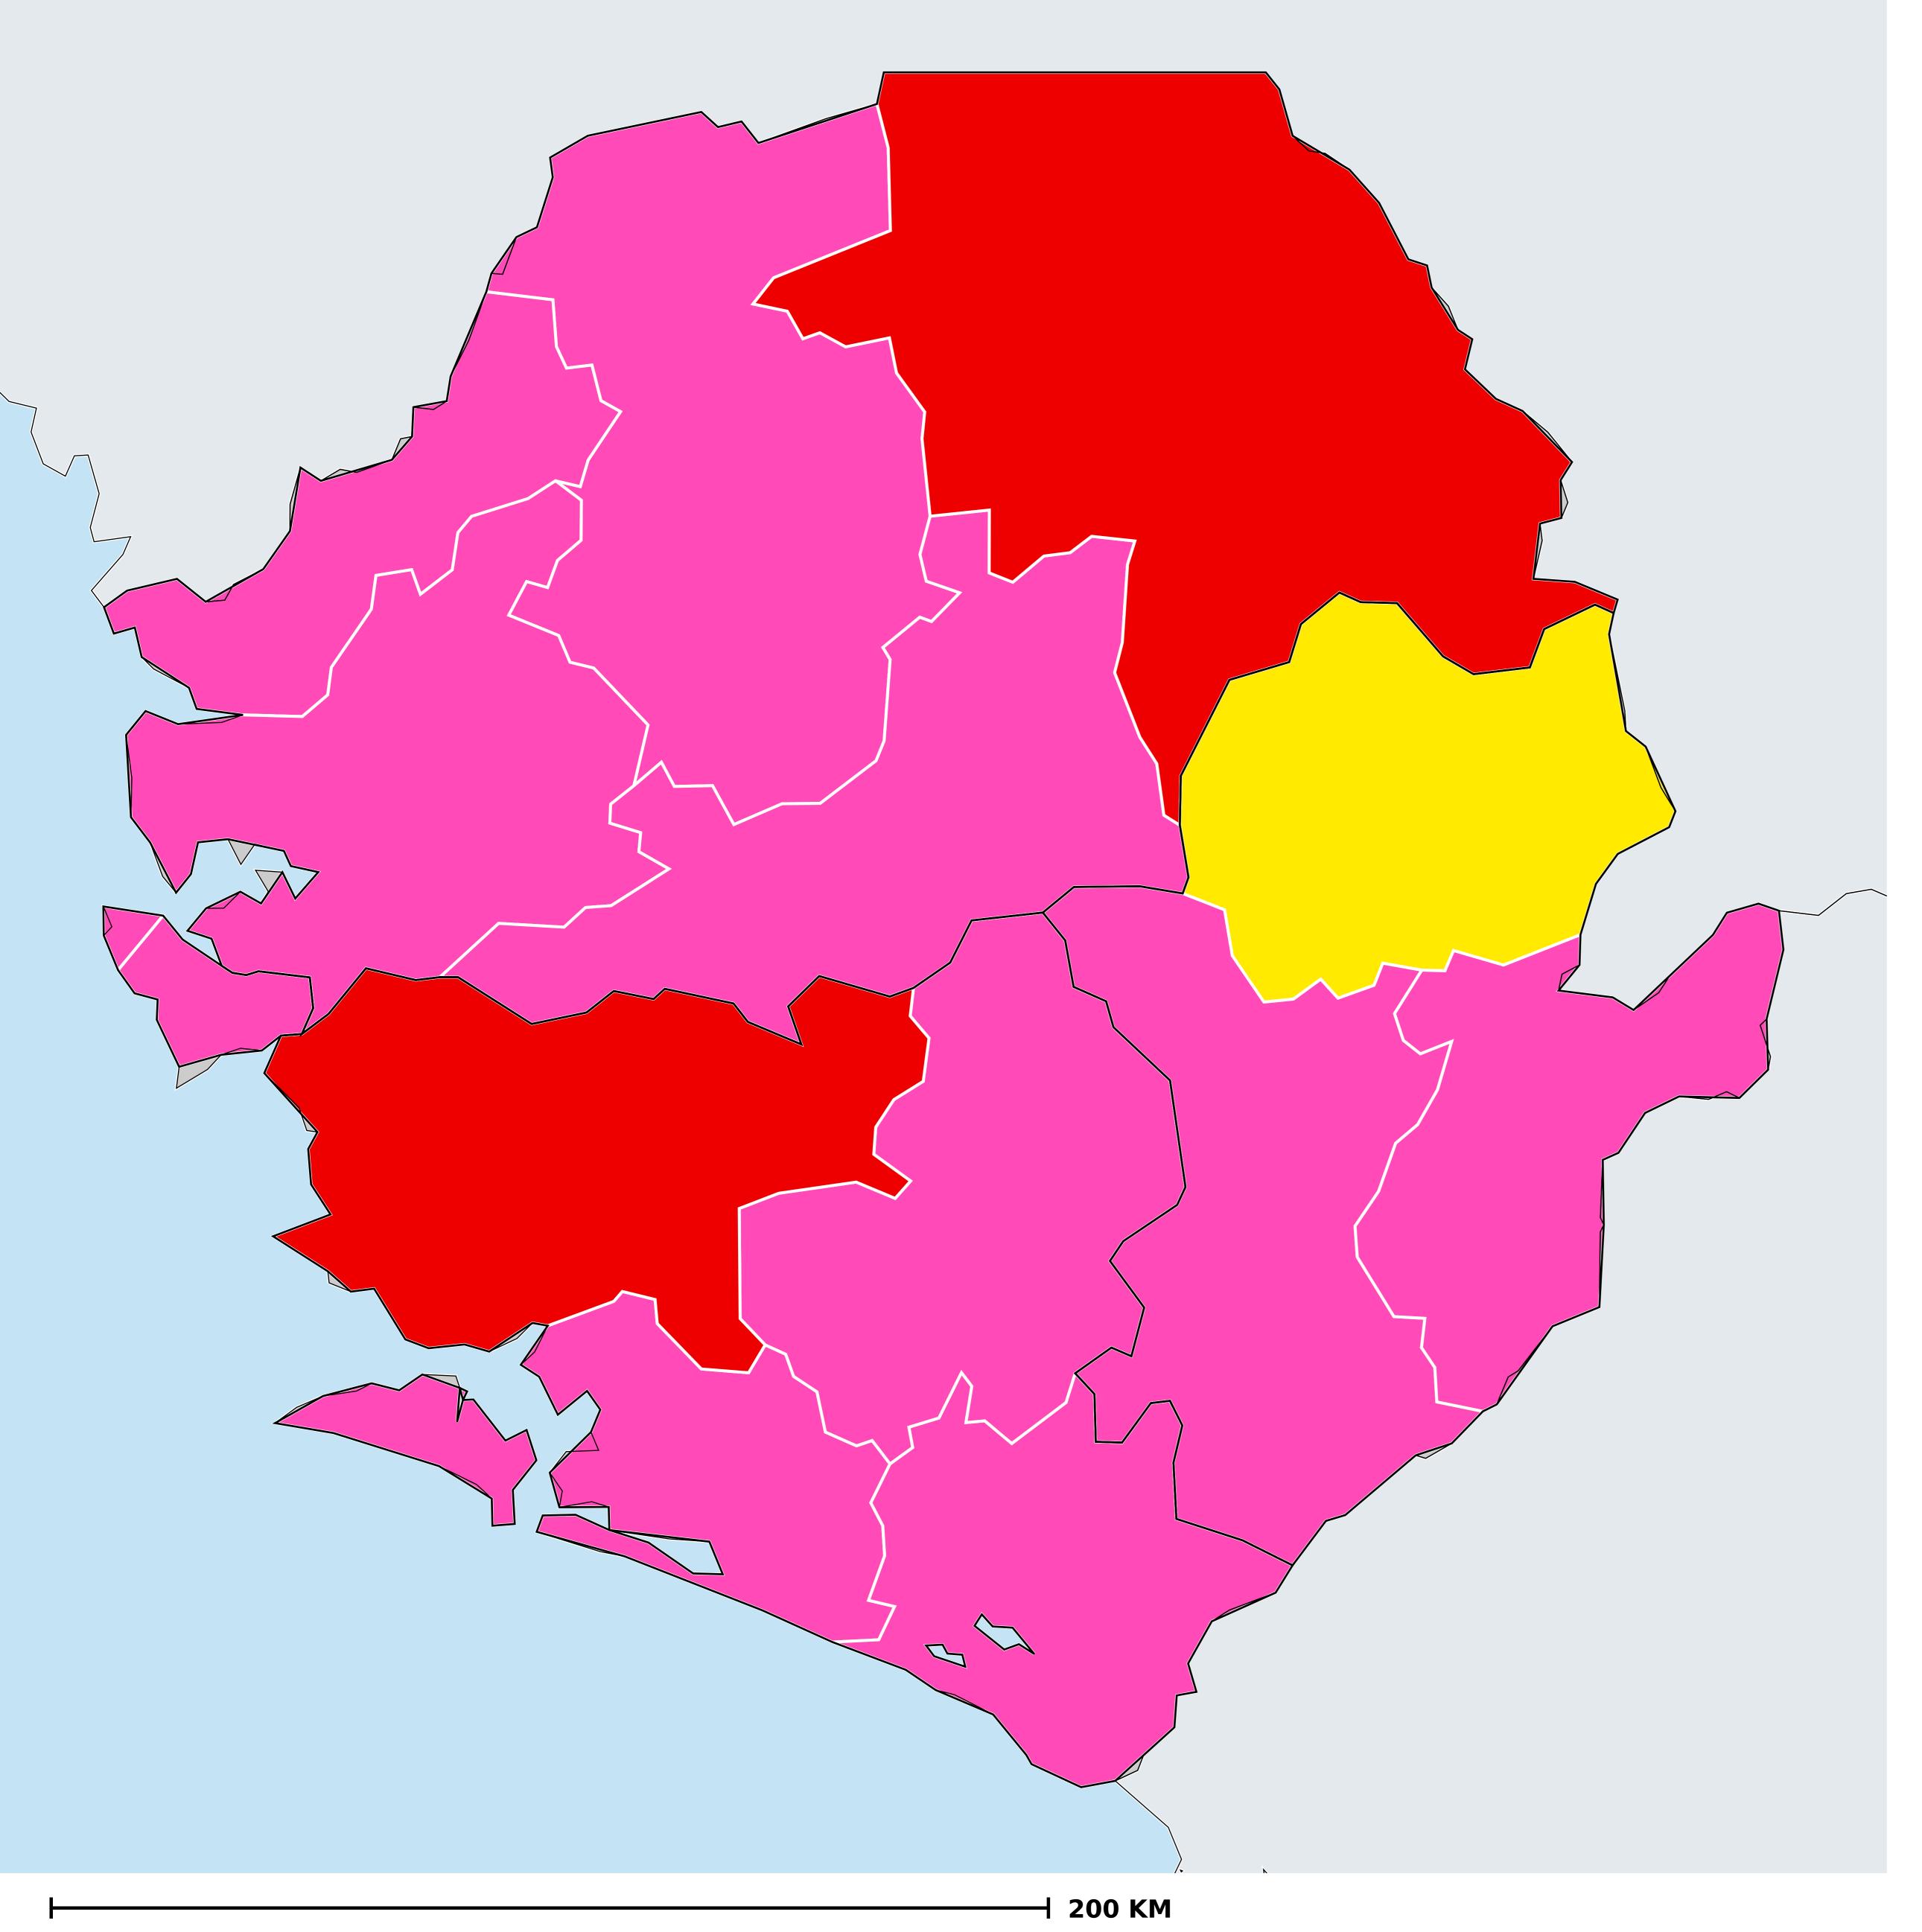

## Sierra Leone (2019)

## Status of Soil-transmitted helminthiasis Elimination

Soil-transmitted helminthiasis > Endemicity

Boundaries, names and designations used here do not imply expression of WHO opinion concerning the legal status of any country, territory or area, or of its authorities, or concerning delimitation of frontiers or boundaries. Dotted / dashed lines represent approximate border lines for which there may not yet be full agreement.

## **Data Source:**

Data provided by health ministries to ESPEN through WHO reporting processes. All reasonable precautions have been taken to verify this information

Copyright 2023 WHO. All rights reserved. Generated 19 September 2023