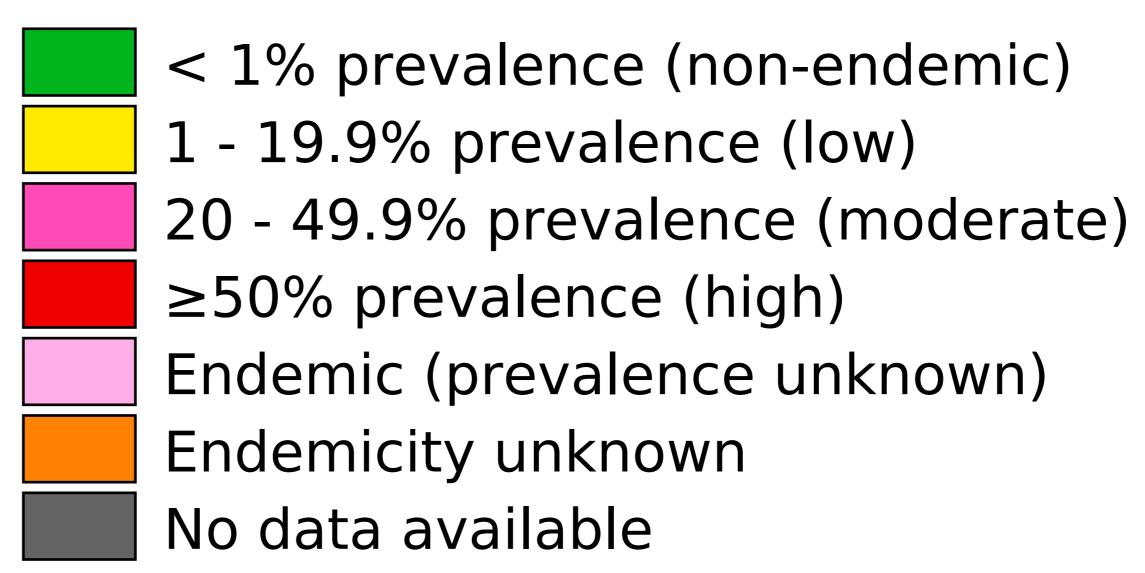

## Soil-transmitted helminthiasis > Endemicity

Boundaries, names and designations used here do not imply expression of WHO opinion concerning the legal status of any country, territory or area, or of its authorities, or concerning delimitation of frontiers or boundaries. Dotted / dashed lines represent approximate border lines for which there may not yet be full agreement.