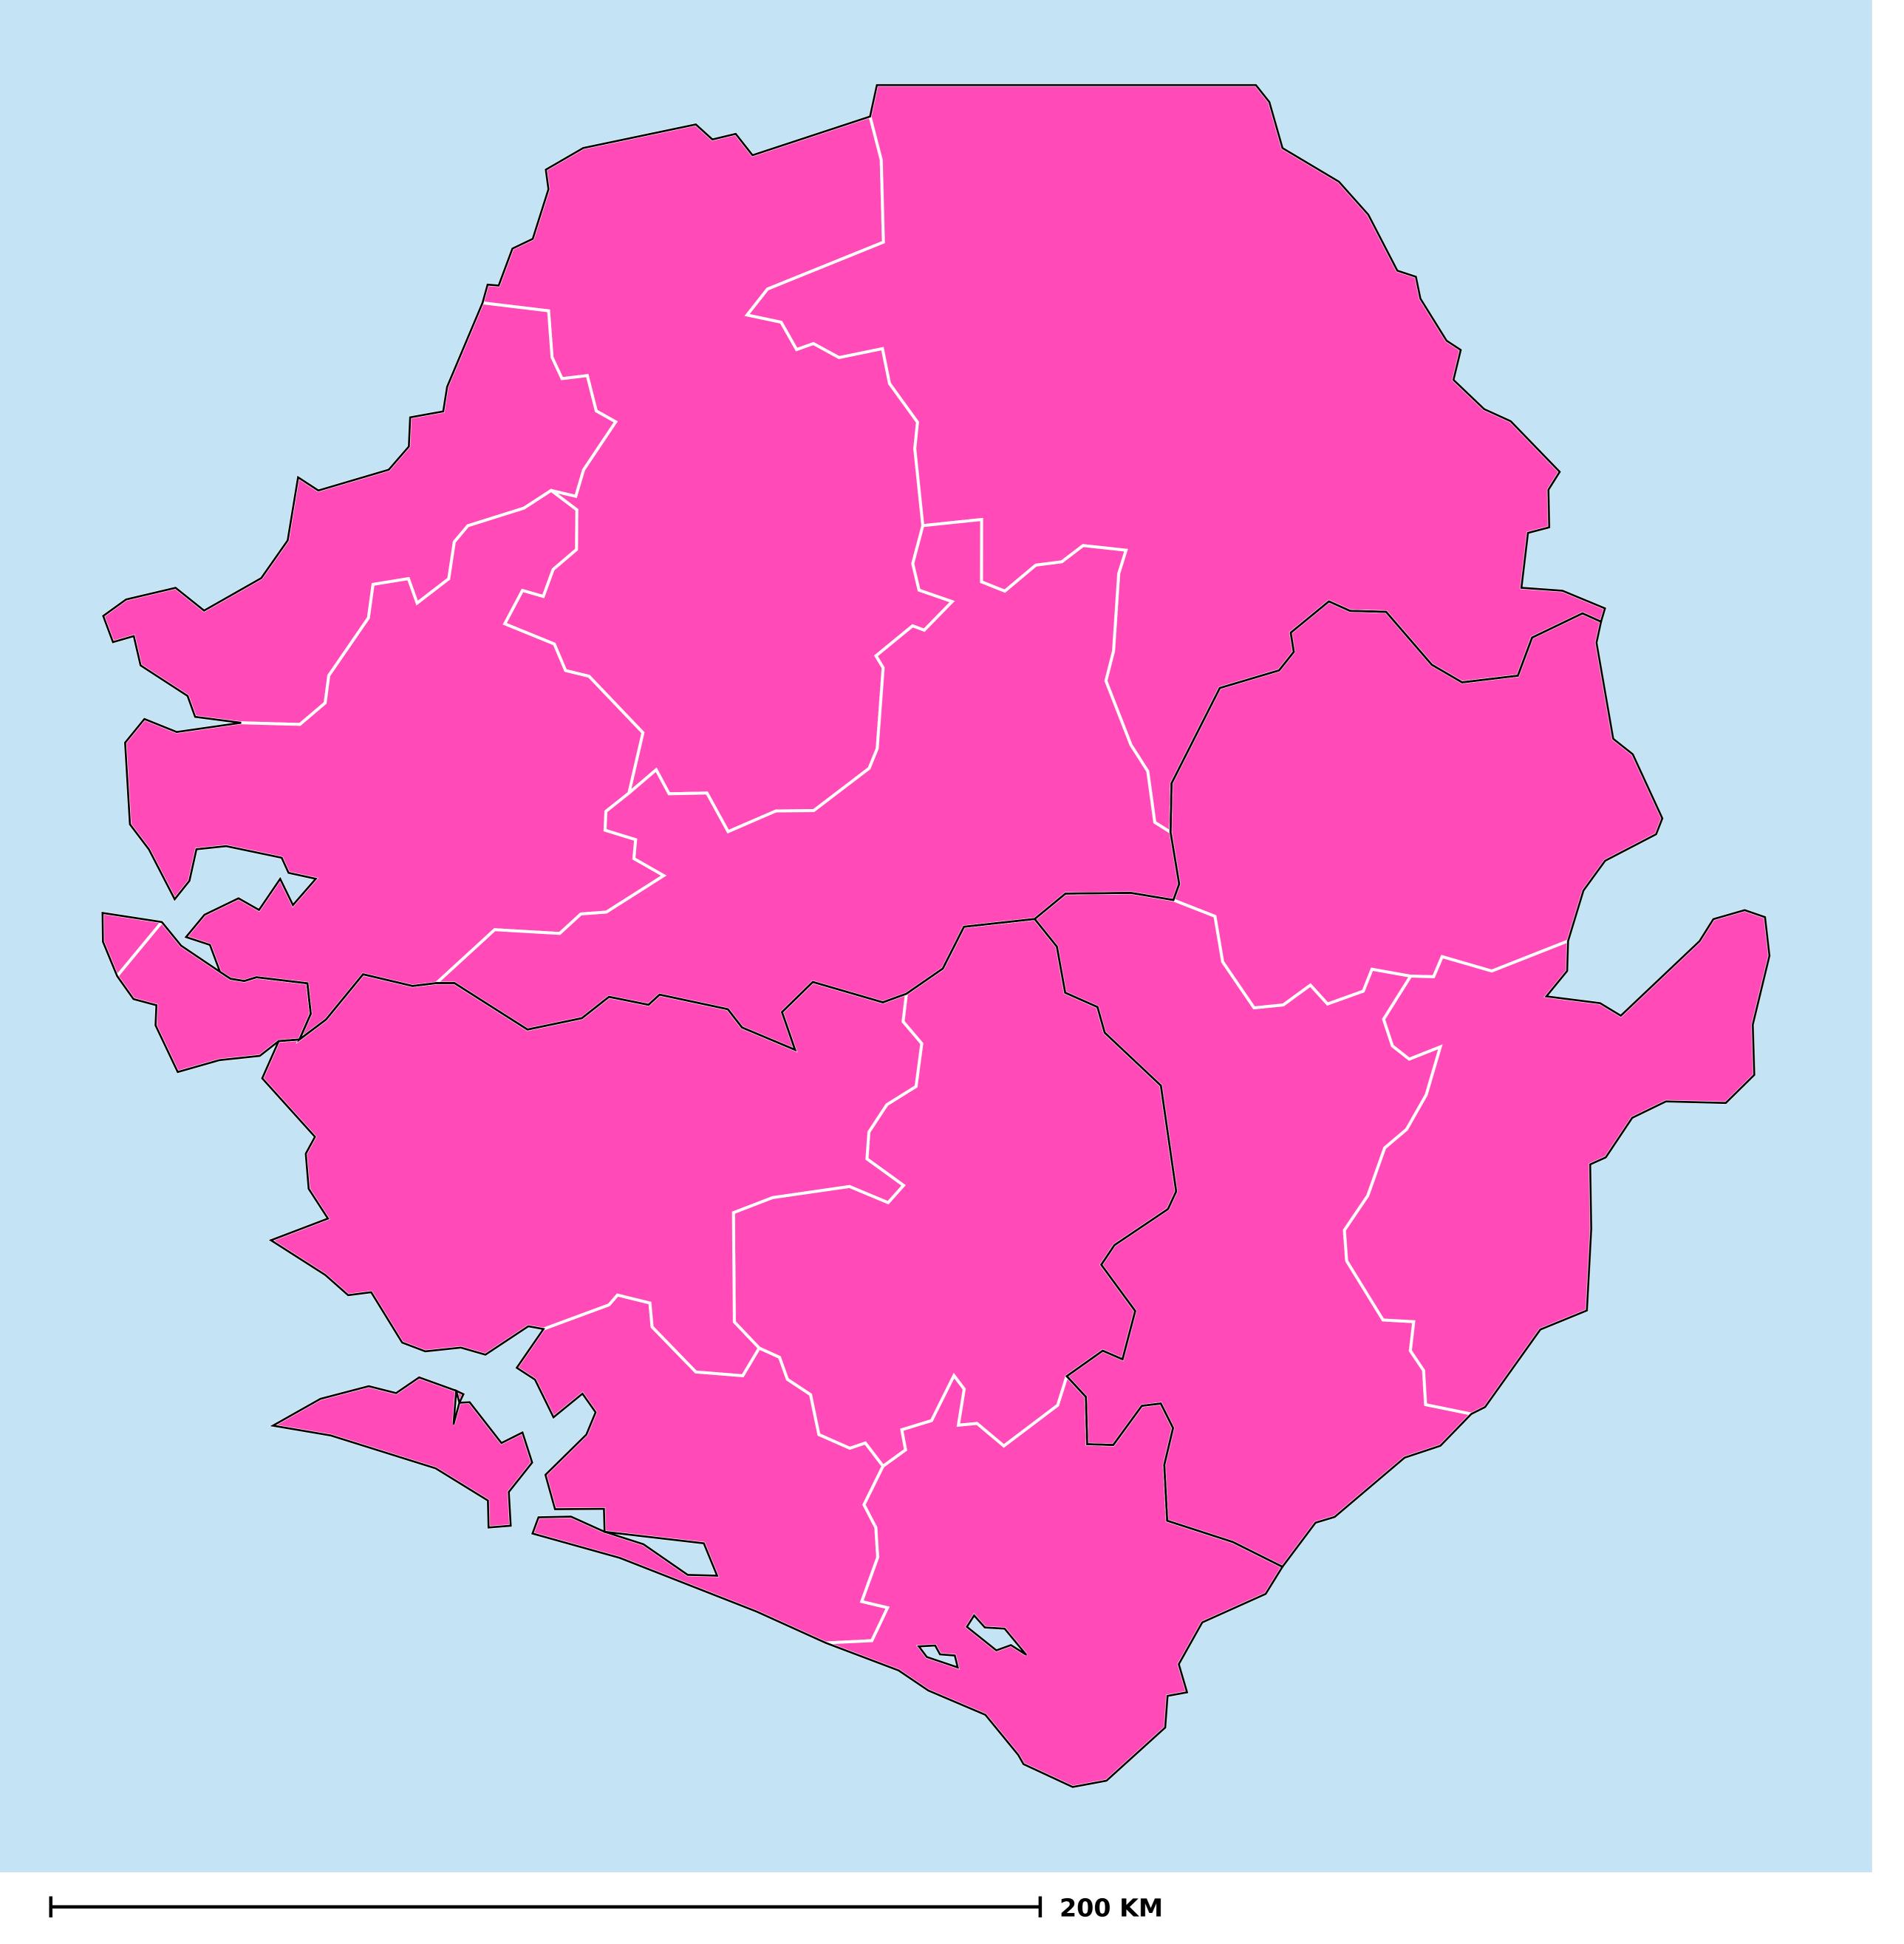

## Sierra Leone (2018)

## Status of Soil-transmitted helminthiasis Elimination

## Soil-transmitted helminthiasis > Endemicity

Boundaries, names and designations used here do not imply expression of WHO opinion concerning the legal status of any country, territory or area, or of its authorities, or concerning delimitation of frontiers or boundaries. Dotted / dashed lines represent approximate border lines for which there may not yet be full agreement.